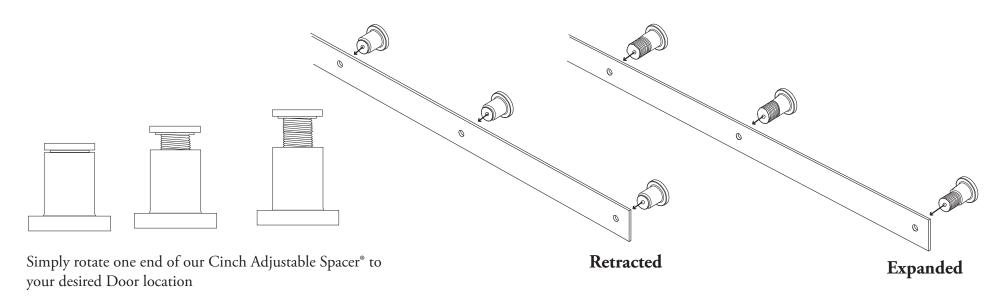

## Patented Cinch Adjustable Spacer<sup>™</sup> (Patent number: US 9,091.106 B2)

The Cinch Adjustable Spacer™ is the component that is installed between your track system and the wall. This unique innovation allows customers to control the distance between their wall to provide increased privacy for the room it's covering. This is a technology that is offered no where else in the industry. Our adjustable spacers are also very effective in situations where the wall is not an even or flat surface for your track to mount to.