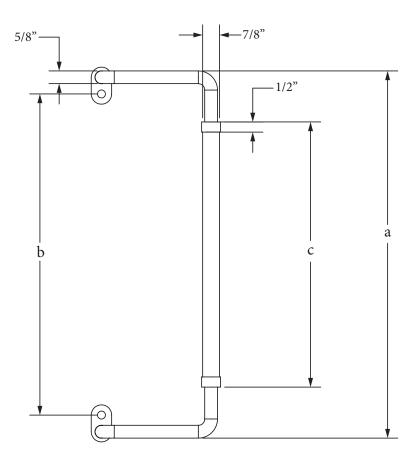

| Length | 8    | 10   | 12   | 14    | 16    | 18    | 20    | 22    | 24    | 26    | 28    | 30    |
|--------|------|------|------|-------|-------|-------|-------|-------|-------|-------|-------|-------|
| a      | 8    | 10   | 12   | 14    | 16    | 18    | 20    | 22    | 24    | 26    | 28    | 30    |
| b      | 53/4 | 73/4 | 93/4 | 113/4 | 133/4 | 153/4 | 173/4 | 193/4 | 213/4 | 233/4 | 253/4 | 273/4 |
| С      | 3    | 5    | 7    | 9     | 11    | 13    | 15    | 17    | 19    | 21    | 23    | 25    |

All measurements are shown in inches.