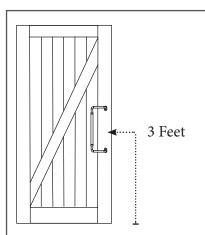

POWELL PULL

Pre-drill screw holes for the pull using and 1/8" drill bit. Drill 1/2" into the wood, then proceed with installation.

The center point of the door pull should be three feet above the bottom edge of the door. Avoid placing the door pull too close to the edge of the door. Placing the pull too close to the edge can damage both door and pull.