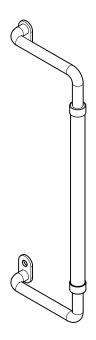

| Length | 8    | 10   | 12   | 14    | 16    | 18    | 20    | 22    | 24    | 26    | 28    | 30    |
|--------|------|------|------|-------|-------|-------|-------|-------|-------|-------|-------|-------|
| a      | 8    | 10   | 12   | 14    | 16    | 18    | 20    | 22    | 24    | 26    | 28    | 30    |
| b      | 53/4 | 73/4 | 93/4 | 113/4 | 133/4 | 153/4 | 173/4 | 193/4 | 213/4 | 233/4 | 253/4 | 273/4 |
| С      | 3    | 5    | 7    | 9     | 11    | 13    | 15    | 17    | 19    | 21    | 23    | 25    |

All measurements are shown in inches.