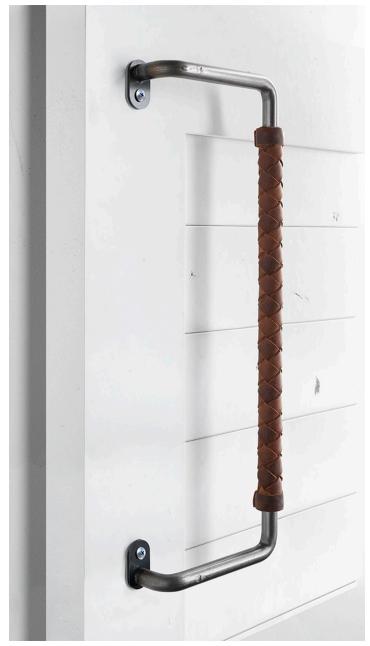

POWELL PULL

Pre-drill screw holes for the pull using and 1/8" drill bit. Drill 1/2" into the wood, then proceed with installation.

The center point of the door pull should be three feet above the bottom edge of the door. Avoid placing the door pull too close to the edge of the door. Placing the pull too close to the edge can damage both door and pull.