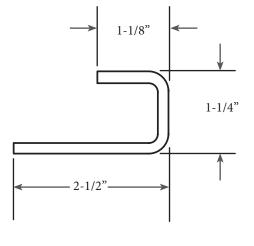

## Available Lengths

| a | 8 | 10 | 12 | 14 | 16 | 18 | 20 | 22 | 24 | 26 | 28 | 30 |
|---|---|----|----|----|----|----|----|----|----|----|----|----|

All measurements are shown in inches.