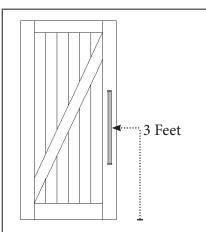

## REVERSIBLE D PULL

The center point of the door pull should be three feet above the bottom edge of the door. Avoid placing the door pull too close to the edge of the door. Placing the pull too close to the edge can damage both door and pull.