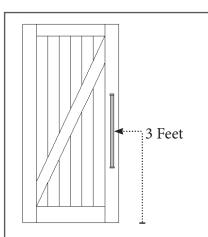

WALLEY DUR PULL

The center point of the door pull should be three feet above the bottom edge of the door. Avoid placing the door pull too close to the edge of the door. Placing the pull too close to the edge can damage both door and pull.