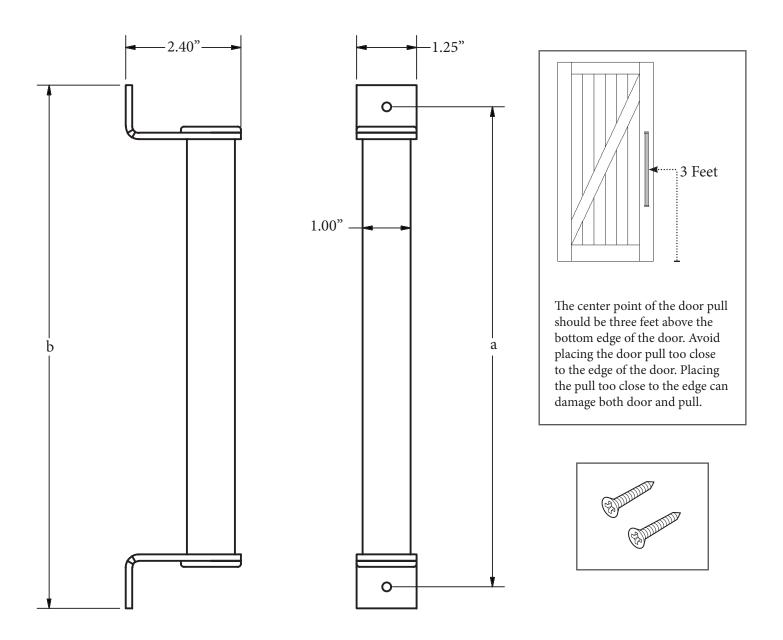

## WASATCH DOOR PULL

| Length   | 8     | 10       | 12     | 14     | 16     | 18     | 20     | 22     | 24     | 26     | 28     | 30     |
|----------|-------|----------|--------|--------|--------|--------|--------|--------|--------|--------|--------|--------|
| а        | 8     | 10       | 12     | 14     | 16     | 18     | 20     | 22     | 24     | 26     | 28     | 30     |
| b        | 8 7/8 | 10 7/8   | 12 7/8 | 14 7/8 | 16 7/8 | 18 7/8 | 20 7/8 | 22 7/8 | 24 7/8 | 26 7/8 | 28 7/8 | 30 7/8 |
| All meas |       | are show |        |        | 10,70  | 10,10  |        | // 0   | =1,10  |        | =0,1,0 |        |