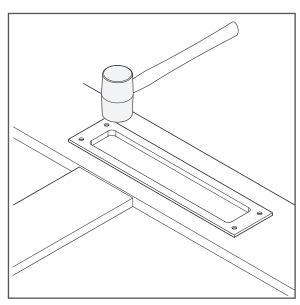

#### MODERN FLUSH DOOR PULL Installation Instructions

4. Using a rubber mallet, gently tap the door pull into the chiseled area for a test fit, correcting depth and shape as needed. The pull should fit snuggly and the lip of the pull should rest evenly on the door surface (Figure 4).