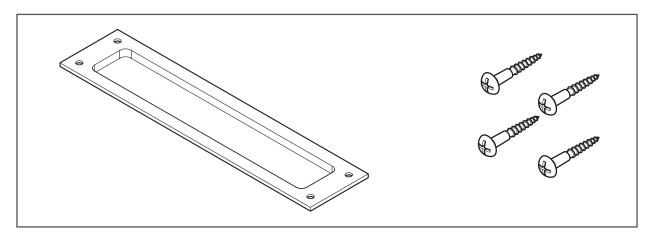

# MODERN FLUSH DOOR PULL INSTALLATION INSTRUCTIONS



#### MODERN FLUSH DOOR PULL Recommended Tools



Pencil



Tape Measure



Chisel



Hammer



Rubber Mallet



Phillips Screw Driver

MODERN FLUSH DOOR PULL Optional Tools



Router



Drill with Forstner Bit

VERSION (3) 03-2017

### MODERN FLUSH DOOR PULL Specifications



#### MODERN FLUSH DOOR PULL Parts



VERSION (3) 03 - 2017

#### MODERN FLUSH DOOR PULL Installation Instructions





1. Using a measuring tape and pencil, mark the desired location for the door pull. The normal height for a pull is 36" from the bottom of the door (Figure 1).

#### NOTE:

The center point of the door pull should be three feet above the bottom edge of the door. Avoid placing the door pull too close to the edge of the door. Placing the pull too close to the edge can damage both door and pull.



2. Once the pull is in the desired position, trace around the exterior inset surface with a pencil (Figure 2).





3. Using a hammer and chisel, forstner bit, or router, remove the wood inside the tracing on the door. Be aware of the depth as you work; the depth should be no more than 3/8" (Figure 3).



#### MODERN