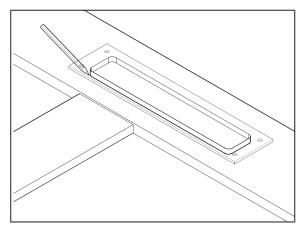

2. Once the pull is in the desired position, trace around the exterior inset surface with a pencil (Figure 2).

3. Using a hammer and chisel, forstner bit, or router, remove the wood inside the tracing on the door. Be aware of the depth as you work; the depth should be no more than 3/8" (Figure 3).