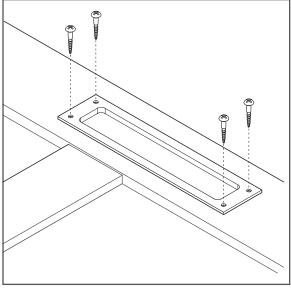

Figure 5

5. Attach the pull to the door using a phillips screw driver and the provided screws (Figure 5).