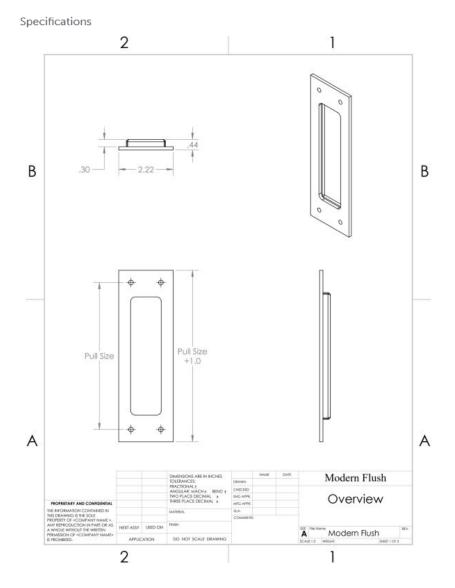

# MODERN FLUSH DOOR PULL INSTALLATION INSTRUCTIONS



#### MODERN FLUSH DOOR PULL Recommended Tools



Pencil



Tape Measure



Chisel



Hammer



Rubber Mallet



Phillips Screw Driver

MODERN FLUSH DOOR PULL Optional Tools



Router



Drill with Forstner Bit

VERSION (3) 03-2017

### MODERN FLUSH DOOR PULL Specifications



#### MODERN FLUSH DOOR PULL Parts



VERSION (3) 03 - 2017

#### MODERN FLUSH DOOR PULL Installation Instructions





1. Using a measuring tape and pencil, mark the desired location for the door pull. The normal height for a pull is 36" from the bottom of the door (Figure 1).

#### NOTE:

The center point of the door pull should be three feet above the bottom edge of the door. Avoid placing the door pull too close to the edge of the door. Placing the pull too close to the edge can damage both door and pull.



2. Once the pull is in the desired position, trace around the exterior inset surface with a pencil (Figure 2).





3. Using a hammer and chisel, forstner bit, or router, remove the wood inside the tracing on the door. Be aware of the depth as you work; the depth should be no more