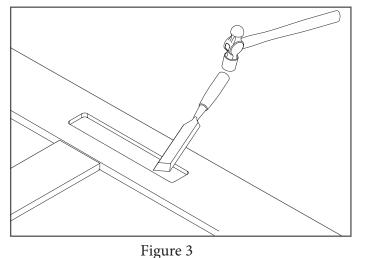

2. Once the pull is in the desired position, trace around the exterior inset surface with a pencil (Figure 2).

3. Using a hammer and chisel, forstner bit, or router, remove the wood inside the tracing on the door. Be aware of the depth as you work; the depth should be no more than 3/8" (Figure 3).