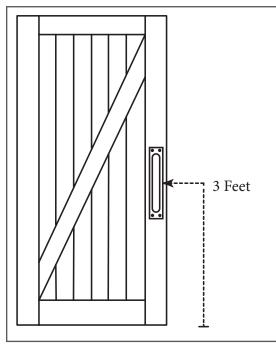

#### MODERN FLUSH DOOR PULL Installation Instructions

1. Using a measuring tape and pencil, mark the desired location for the door pull. The normal height for a pull is 36" from the bottom of the door (Figure 1).

#### NOTE:

The center point of the door pull should be three feet above the bottom edge of the door. Avoid placing the door pull too close to the edge of the door. Placing the pull too close to the edge can damage both door and pull.