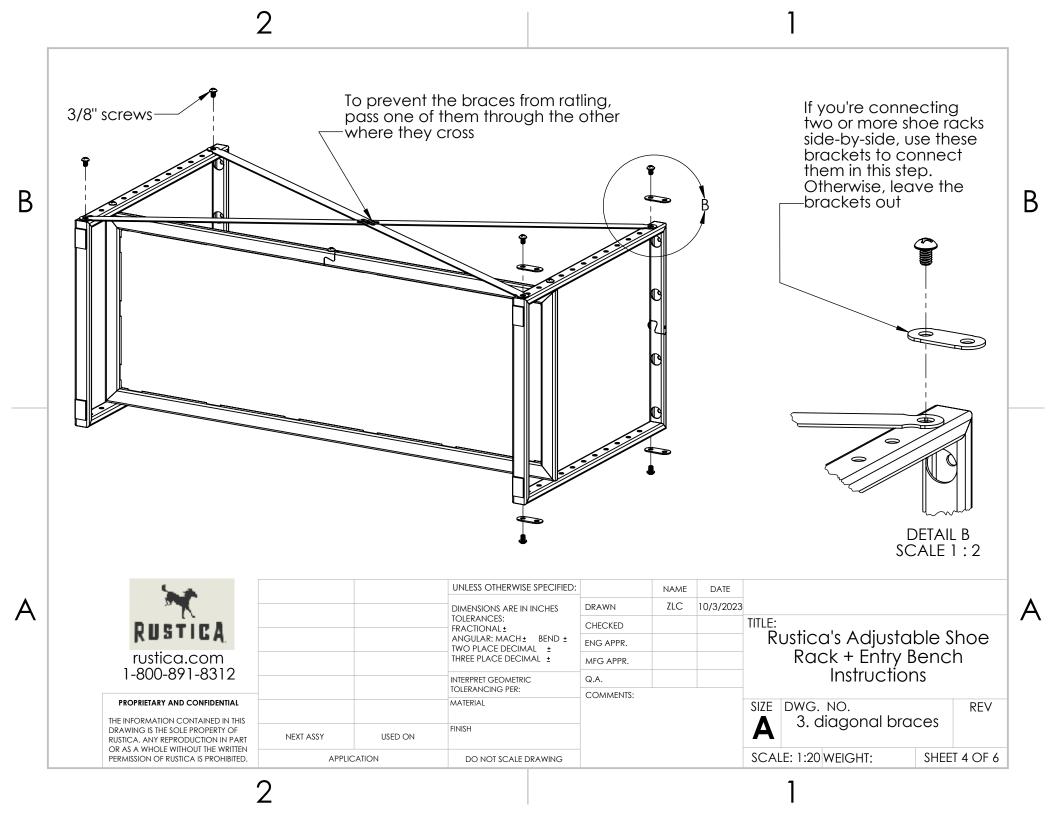

| _         |      |           | SIZE DWC                           | 3. NO.<br>1. rubber fe | REV |              |
| DRAWING IS THE SOLE PROPERTY OF<br>RUSTICA. ANY REPRODUCTION IN PART<br>OR AS A WHOLE WITHOUT THE WRITTEN<br>PERMISSION OF RUSTICA IS PROHIBITED. | NEXT ASSY   | USED ON | FINISH                                        |           |      |           | A                                  |                        |     |              |
|                                                                                                                                                   | APPLICATION |         | DO NOT SCALE DRAWING                          | -         |      |           | SCALE: 1:20 WEIGHT:                |                        | SHE | SHEET 2 OF 6 |

А

2

2