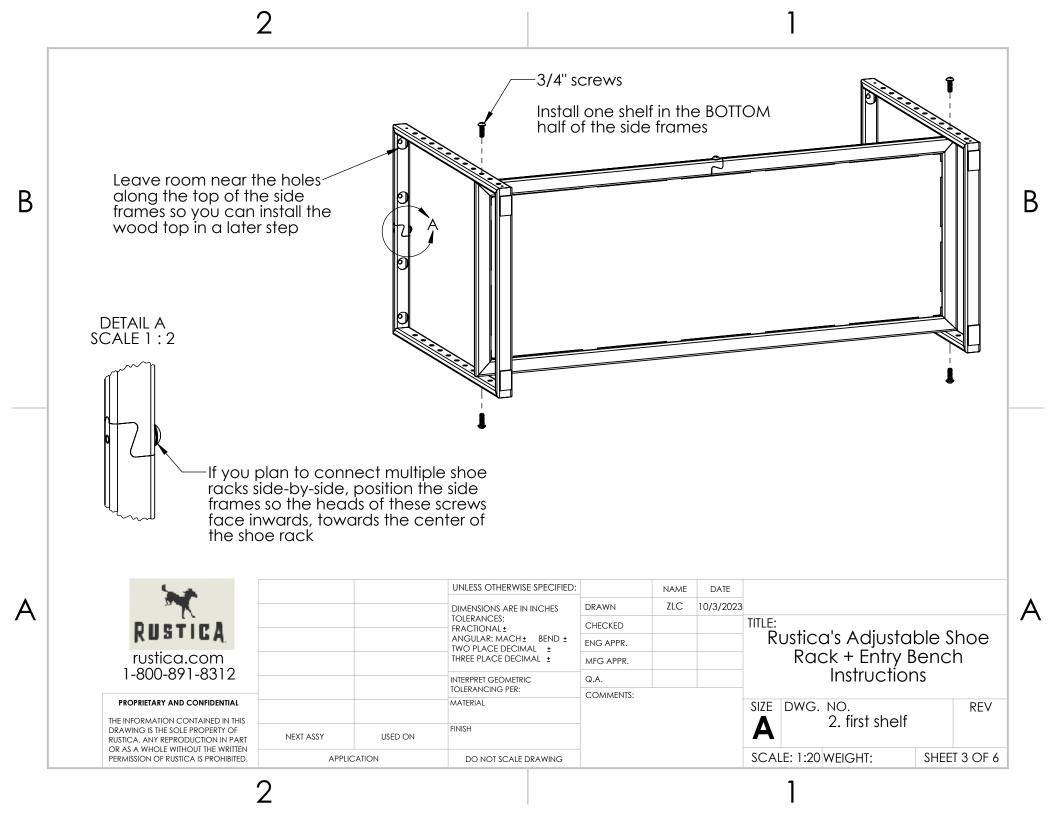

| _         |      |           | SIZE DWC                           | 3. NO.<br>1. rubber fe | REV |              |
| DRAWING IS THE SOLE PROPERTY OF<br>RUSTICA. ANY REPRODUCTION IN PART<br>OR AS A WHOLE WITHOUT THE WRITTEN<br>PERMISSION OF RUSTICA IS PROHIBITED. | NEXT ASSY   | USED ON | FINISH                                        |           |      |           | A                                  |                        |     |              |
|                                                                                                                                                   | APPLICATION |         | DO NOT SCALE DRAWING                          | -         |      |           | SCALE: 1:20 WEIGHT:                |                        | SHE | SHEET 2 OF 6 |

А

2

2