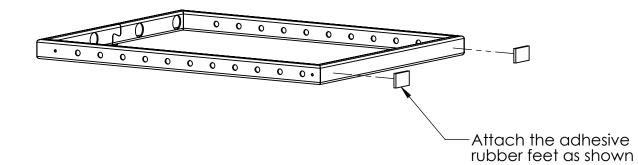

В

| 5 m m                                                                                                                                             |             |         | UNLESS OTHERWISE SPECIFIED:                   | _         | NAME | DATE      |                                    |                        |     |              |
|---------------------------------------------------------------------------------------------------------------------------------------------------|-------------|---------|-----------------------------------------------|-----------|------|-----------|------------------------------------|------------------------|-----|--------------|
|                                                                                                                                                   |             |         | DIMENSIONS ARE IN INCHES                      | DRAWN     | ZLC  | 10/3/2023 |                                    |                        |     |              |
| RUSTICA                                                                                                                                           |             |         | TOLERANCES:<br>FRACTIONAL ±                   | CHECKED   |      |           | Rustica's Adjustable Shoe          |                        |     | <b>0</b> 1   |
| Knallew                                                                                                                                           |             |         | ANGULAR: MACH ± BEND ±<br>TWO PLACE DECIMAL ± | ENG APPR. |      |           |                                    |                        |     |              |
| rustica.com<br>1-800-891-8312                                                                                                                     |             |         | THREE PLACE DECIMAL ±                         | MFG APPR. |      |           | Rack + Entry Bench<br>Instructions |                        |     |              |
|                                                                                                                                                   |             |         | INTERPRET GEOMETRIC                           | Q.A.      |      |           |                                    |                        |     |              |
|                                                                                                                                                   |             |         | TOLERANCING PER:                              | COMMENTS: |      |           |                                    |                        |     |              |
|                                                                                                                                                   |             |         | MATERIAL                                      | _         |      |           | SIZE DWC                           | 3. NO.<br>1. rubber fe | REV |              |
| DRAWING IS THE SOLE PROPERTY OF<br>RUSTICA. ANY REPRODUCTION IN PART<br>OR AS A WHOLE WITHOUT THE WRITTEN<br>PERMISSION OF RUSTICA IS PROHIBITED. | NEXT ASSY   | USED ON | FINISH                                        |           |      |           | A                                  |                        |     |              |
|                                                                                                                                                   | APPLICATION |         | DO NOT SCALE DRAWING                          | -         |      |           | SCALE: 1:20 WEIGHT:                |                        | SHE | SHEET 2 OF 6 |