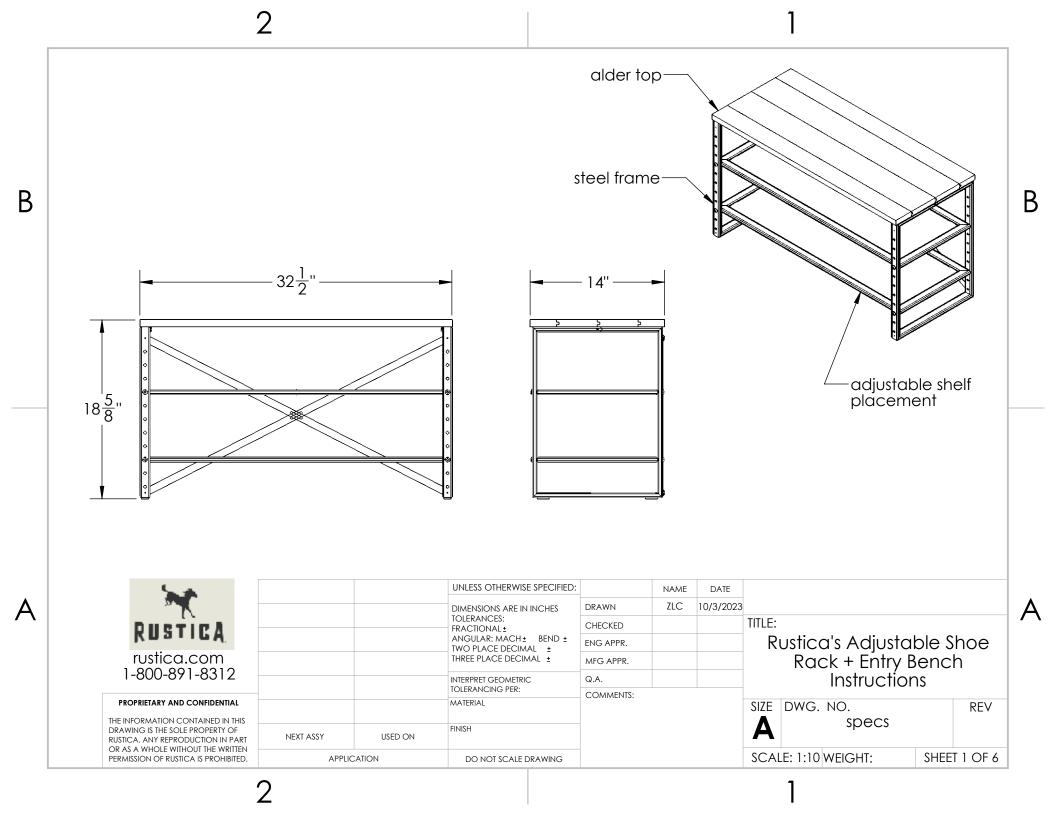

В

| 5 m m                                                                                                                                             |             |         | UNLESS OTHERWISE SPECIFIED:                   | _         | NAME | DATE      |                                    |                        |     |              |
|---------------------------------------------------------------------------------------------------------------------------------------------------|-------------|---------|-----------------------------------------------|-----------|------|-----------|------------------------------------|------------------------|-----|--------------|
|