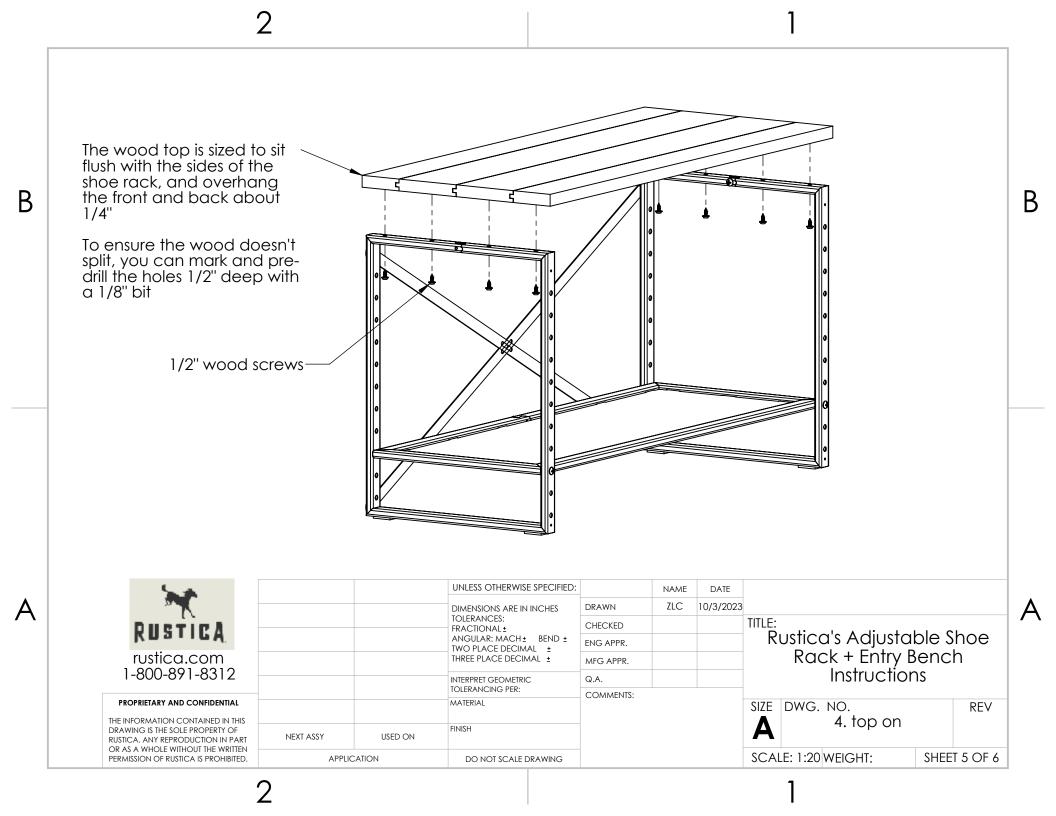

В

| 5 m m                                                                                                                                             |             |         | UNLESS OTHERWISE SPECIFIED:                   | _         | NAME | DATE      |                                    |                        |     |              |
|---------------------------------------------------------------------------------------------------------------------------------------------------|-------------|---------|-----------------------------------------------|-----------|------|-----------|------------------------------------|------------------------|-----|--------------|
|                                                                                                                                                   |             |         | DIMENSIONS ARE IN INCHES                      | DRAWN     | ZLC  | 10/3/2023 |                                    |                        |     |              |
| RUSTICA                                                                                                                                           |             |         | TOLERANCES:<br>FRACTIONAL ±                   | CHECKED   |      |           | Rustica's Adjustable Shoe          |                        |     | <b>0</b> 1   |
| Knallew                                                                                                                                           |             |         | ANGULAR: MACH ± BEND ±<br>TWO PLACE DECIMAL ± | ENG APPR. |      |           |                                    |                        |     |              |
| rustica.com<br>1-800-891-8312                                                                                                                     |             |         | THREE PLACE DECIMAL ±                         | MFG APPR. |      |           | Rack + Entry Bench<br>Instructions |                        |     |              |
|                                                                                                                                                   |             |         | INTERPRET GEOMETRIC                           | Q.A.      |      |           |                                    |                        |     |              |
|                                                                                                                                                   |             |         | TOLERANCING PER:                              | COMMENTS: |      |           |                                    |                        |     |              |
|                                                                                                                                                   |             |         | MATERIAL                                      | _         |      |           | SIZE DWC                           | 3. NO.<br>1. rubber fe | REV |              |
| DRAWING IS THE SOLE PROPERTY OF<br>RUSTICA. ANY REPRODUCTION IN PART<br>OR AS A WHOLE WITHOUT THE WRITTEN<br>PERMISSION OF RUSTICA IS PROHIBITED. | NEXT ASSY   | USED ON | FINISH                                        |           |      |           | A                                  |                        |     |              |
|                                                                                                                                                   | APPLICATION |         | DO NOT SCALE DRAWING                          | -         |      |           | SCALE: 1:20 WEIGHT:                |                        | SHE | SHEET 2 OF 6 |