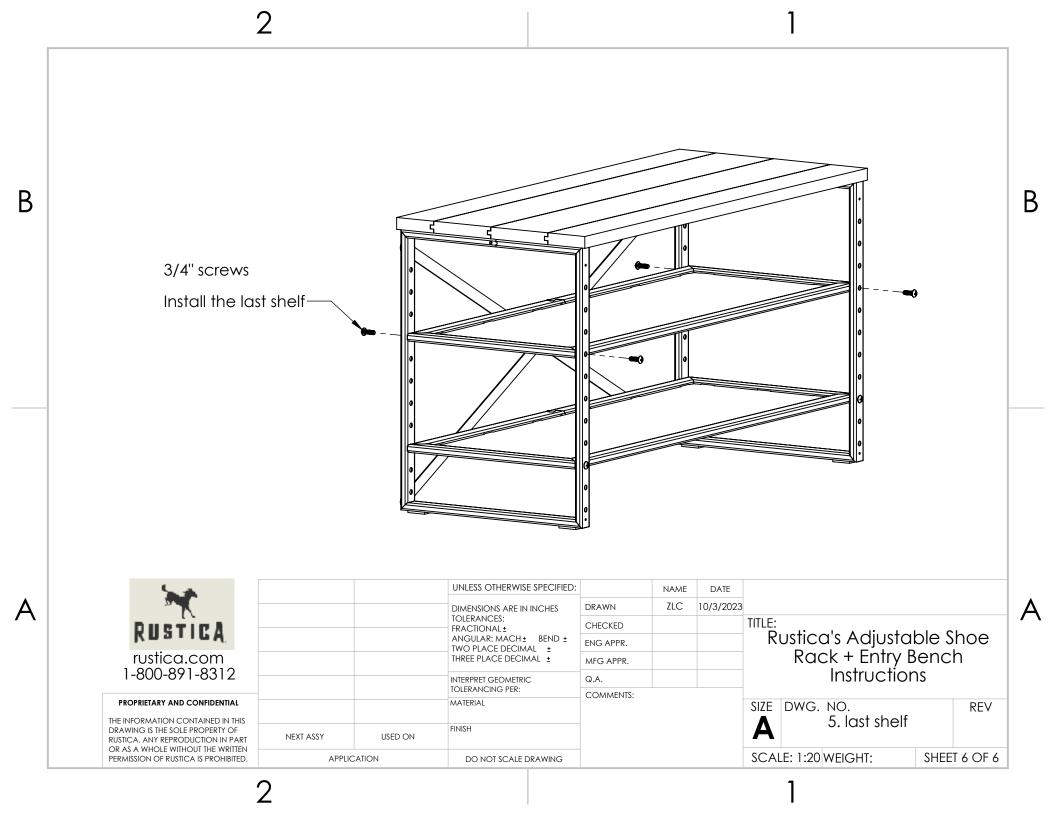

В

| 5 m m                                                                                                                                             |             |         | UNLESS OTHERWISE SPECIFIED:                   | _         | NAME | DATE      |                                    |                        |     |              |
|---------------------------------------------------------------------------------------------------------------------------------------------------|-------------|---------|-----------------------------------------------|-----------|------|-----------|------------------------------------|------------------------|-----|--------------|
|                                                                                                                                                   |             |         | DIMENSIONS ARE IN INCHES                      | DRAWN     | ZLC  | 10/3/2023 |                                    |                        |     |              |
| RUSTICA                                                                                                                                           |             |         | TOLERANCES:<br>FRACTIONAL ±                   | CHECKED   |      |           | Rustica's Adjustable Shoe          |                        |     | <b>0</b> 1   |
| Knallew                                                                                                                                           |             |         | ANGULAR: MACH ± BEND ±<br>TWO PLACE DECIMAL ± | ENG APPR. |      |           |                                    |                        |     |              |
| rustica.com<br>1-800-891-8312                                                                                                                     |             |         | THREE PLACE DECIMAL ±                         | MFG APPR. |      |           | Rack + Entry Bench<br>Instructions |                        |     |              |
|                                                                                                                                                   |             |         | INTERPRET GEOMETRIC                           | Q.A.      |      |           |                                    |                        |     |              |
|                                                                                                                                                   |             |         | TOLERANCING PER:                              | COMMENTS: |      |           |                                    |                        |     |              |
|                                                                                                                                                   |             |         | MATERIAL                                      | _         |      |           | SIZE DWC                           | 3. NO.<br>1. rubber fe | REV |              |
| DRAWING IS THE SOLE PROPERTY OF<br>RUSTICA. ANY REPRODUCTION IN PART<br>OR AS A WHOLE WITHOUT THE WRITTEN<br>PERMISSION OF RUSTICA IS PROHIBITED. | NEXT ASSY   | USED ON | FINISH                                        |           |      |           | A                                  |                        |     |              |
|                                                                                                                                                   | APPLICATION |         | DO NOT SCALE DRAWING                          | -         |      |           | SCALE: 1:20 WEIGHT:                |                        | SHE | SHEET 2 OF 6 |