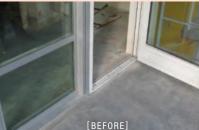

#### **PROBLEM:**

At this historical job site, every threshold was out of compliance because the door thresholds were 31/2" and 4" high, violating ADA laws and access code regulations.

#### **SOLUTION:**

Our EntryLevel<sup>™</sup> Landings provided a perfect solution for the interior and exterior barriers; including the walkways.