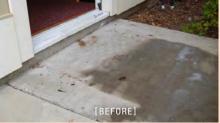

#### **PROBLEM:**

At this historical job site, every threshold was out of compliance because the door thresholds were 31/2" and 4" high, violating ADA laws and access code regulations.