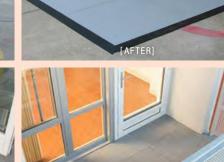

#### **REQUEST YOUR QUOTE ONLINE!** www.SafePathProducts.com/designs

Slip resistant, durable & UV stable Pre-assembled & dry-fitted prior to shipping No load weight limitations/ Designed for immediate & simple installation A No saw-cutting, no jackhammer necessary ✓ Choose from six color options with StoneCap<sup>™</sup> coating 100% Recycled rubber & Made in the USA Ensures access code compliance

[AFTER]