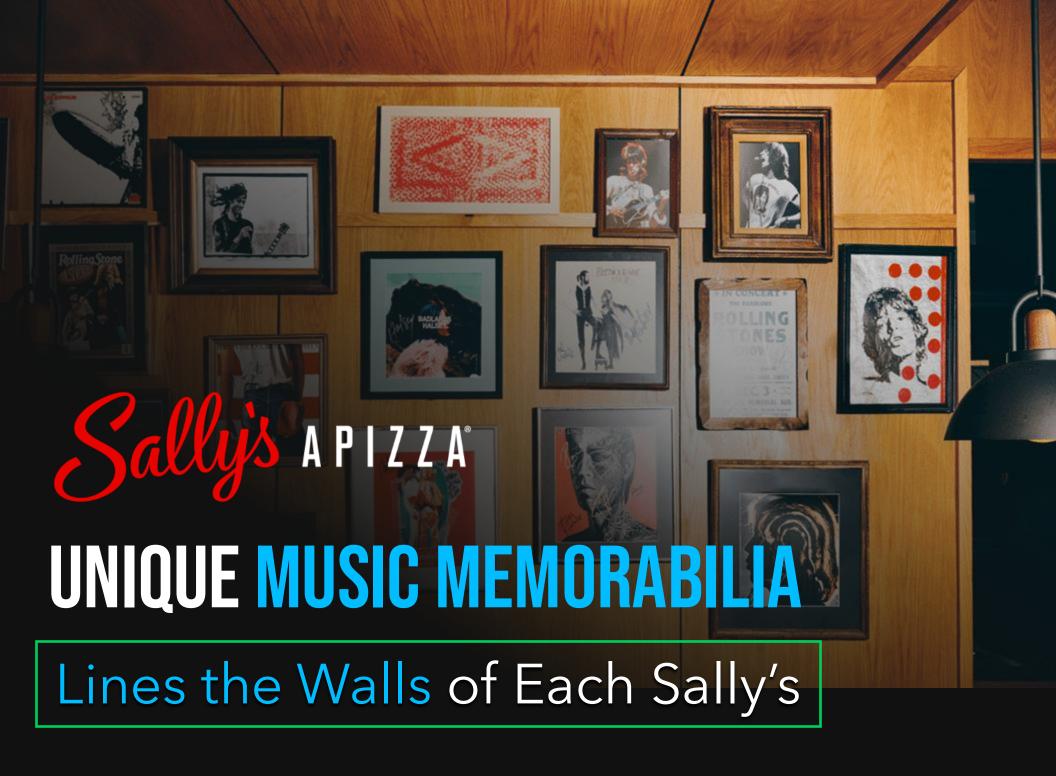

#### **UNIQUE HISTORY**

Sallys APIZZA°

WAS FOUNDED IN NEW HAVEN, CT
BY SALVATORE "SALLY" CONSIGLIO IN 1938

#### UNIQUE PIZZA

- 3,000 ° F Oven Flame Melds Ingredients
- Cheese Blend is Freshly Shredded
- Sauce Recipe Bursts with Flavor
- **▼ Crust** is Both Crispy and Chewy