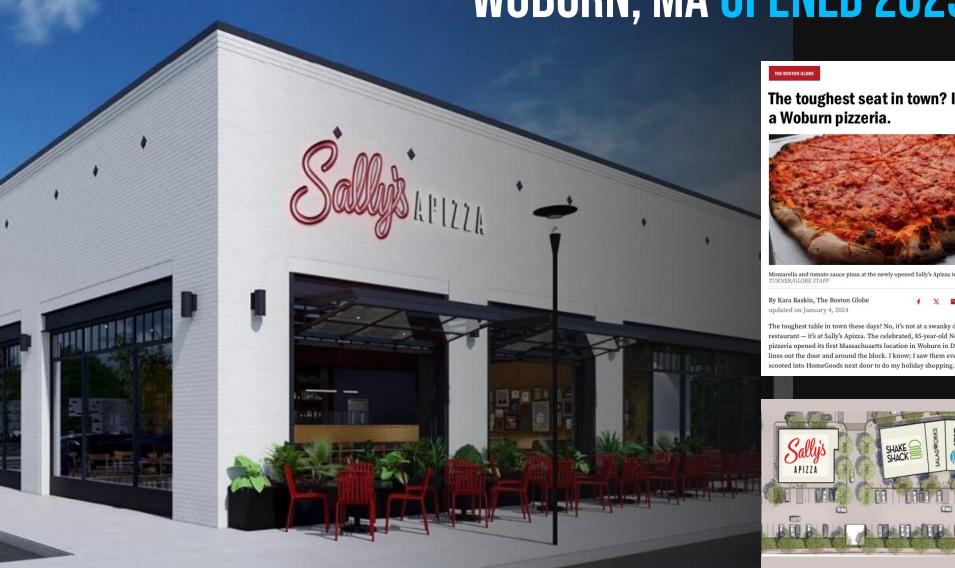

#### **WOBURN, MA OPENED 2023**

#### The toughest seat in town? It's at a Woburn pizzeria.

Mozzarella and tomato sauce pizza at the newly opened Sally's Apizza in Woburn. LANE

By Kara Baskin, The Boston Globe updated on January 4, 2024

The toughest table in town these days? No, it's not at a swanky downtown restaurant — it's at Sally's Apizza. The celebrated, 85-year-old New Haven pizzeria opened its first Massachusetts location in Woburn in December, with lines out the door and around the block. I know; I saw them every time I