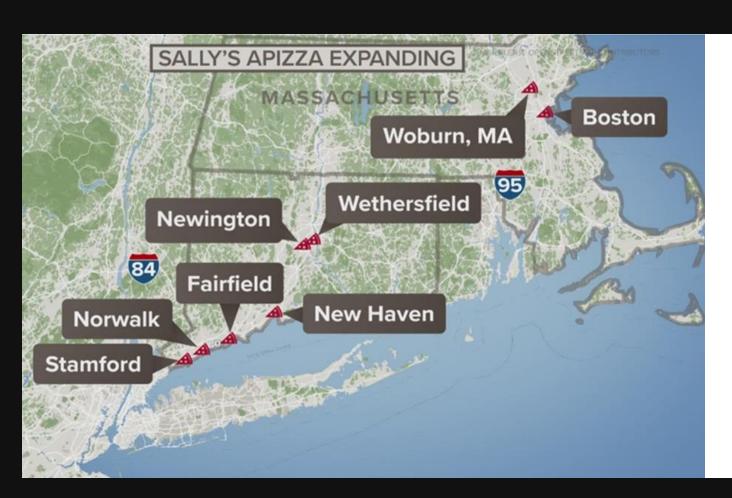

### Sally's Apizza opening new location in Massachusetts

Sally's is expanding past Wooster St. into several more locations in Connecticut and the Boston area.