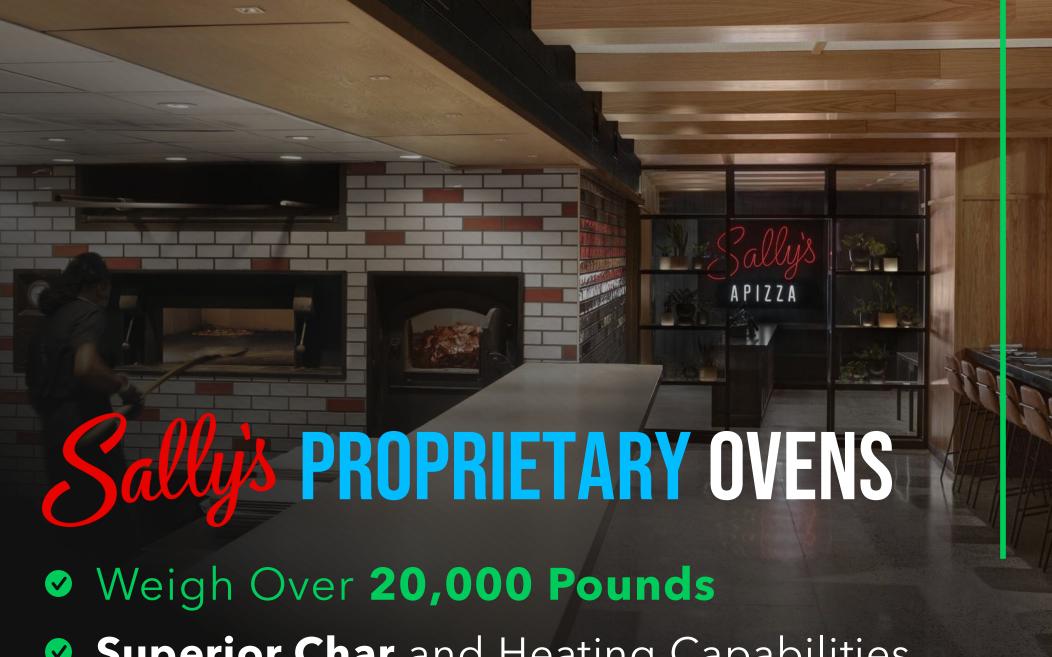

#### UNIQUE PIZZA

- 3,000 ° F Oven Flame Melds Ingredients
- Cheese Blend is Freshly Shredded
- Sauce Recipe Bursts with Flavor
- **▼ Crust** is Both Crispy and Chewy

# SO GOOD THAT PEOPLE STAND IN LINE FOR IT

Reimagining What A Pizza Restaurant Can Be

- Superior Char and Heating Capabilities
- Create Unique Craveable Artisan Pizza