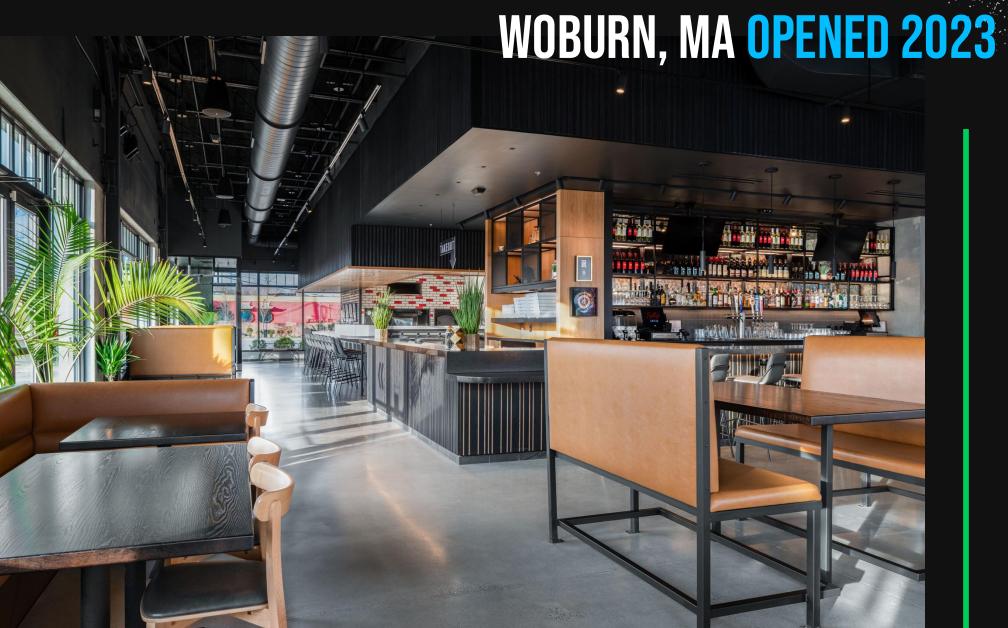

#### **WOBURN, MA OPENED 2023**

#### The toughest seat in town? It's at a Woburn pizzeria.

Mozzarella and tomato sauce pizza at the newly opened Sally's Apizza in Woburn. LANE

By Kara Baskin, The Boston Globe updated on January 4, 2024

The toughest table in town these days? No, it's not at a swanky downtown restaurant — it's at Sally's Apizza. The celebrated, 85-year-old New Haven pizzeria opened its first Massachusetts location in Woburn in December, with lines out the door and around the block. I know; I saw them every time I