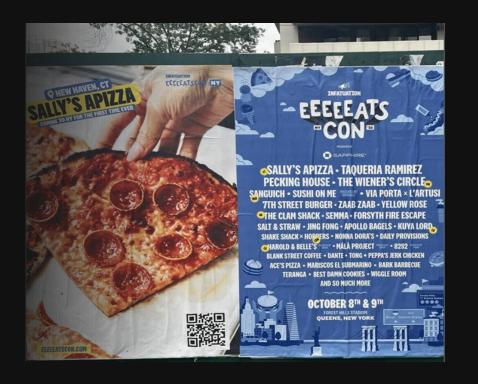

# Sally CHOSEN BY MEDIA PLATFORM THE INFATUATION TO HEADLINE PREMIER EVENT

MARKETS

#### JPMorgan to Buy Restaurant-Discovery Service the Infatuation

Deal is the bank's latest effort to cater to big spenders who like to travel and dine out

By AnnaMaria Andriotis Follow and Benjamin Mullin