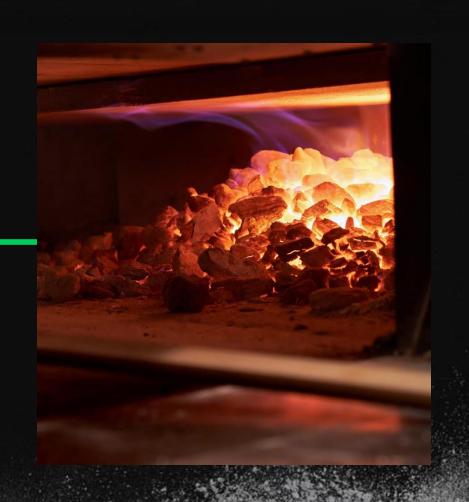

#### UNIQUE PIZZA

- 3,000 ° F Oven Flame Melds Ingredients
- Cheese Blend is Freshly Shredded
- Sauce Recipe Bursts with Flavor
- **▼ Crust** is Both Crispy and Chewy