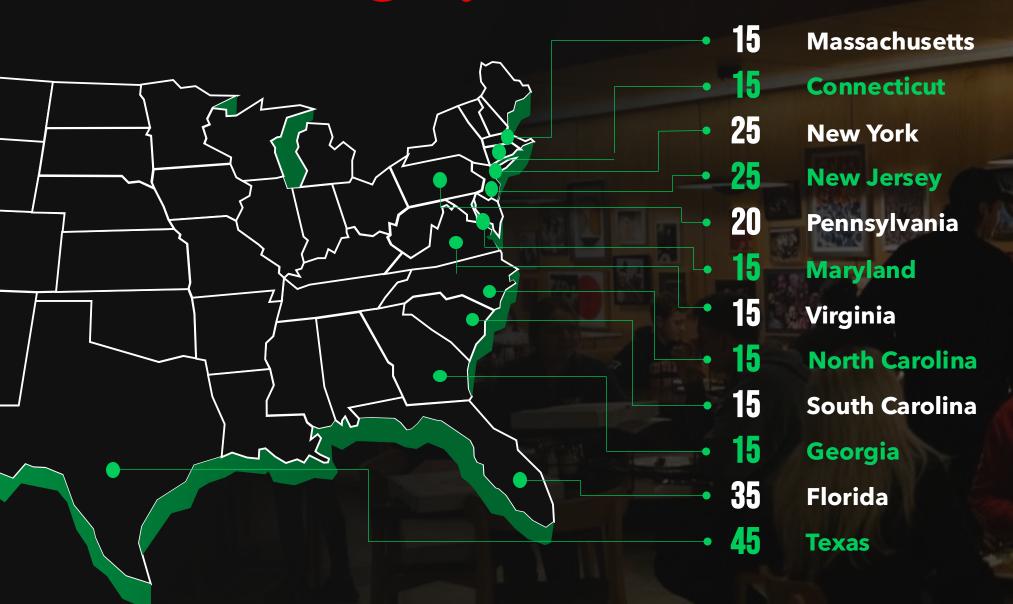

WOODS

ROOSEVELT FIELD

DANBURY

WEYMOUTH

CONCORD

SOUTH WINDSOR

**BOSTON SEAPORT BOSTON SEAPORT** 

NEWINGTON NEWINGTON

DORCHESTER DORCHESTER

NOBWALK NORWALK

**FARMINGTON FARMINGTON** 

WETHERSFIELD WETHERSFIELD

WOBURN WOBURN

FAIRFIELD FAIRFIELD

STAMFORD STAMFORD

**NEW HAVEN NEW HAVEN** 

2025 2026

STAMFORD

**NEW HAVEN** 

2021

**NEW HAVEN** 

2020

**NEW HAVEN** 2022

FAIRFIELD

STAMFORD

STAMFORD

WOBURN

FAIRFIELD

**NEW HAVEN** 

**NEW HAVEN** 

WETHERSFIELD

WOBURN

FAIRFIELD

STAMFORD

2024

2023

# Sallys IS NOW DEVELOPING MULTIPLE LOCATIONS





### Sally's Apizza opening new location in Massachusetts

Sally's is expanding past Wooster St. into several more locations in Connecticut and the Boston area.

#### STRATEGIC LOCATION GOALS

TARGET NUMBER OF Sally's BY STATE



## PLANNED NORTHEAST DEVELOPMENT MARKETS

#### Representative Potential Sallys Markets





Chestnut Hill, MA

Hingham, MA

Lynnfield, MA

Cranston, RI

Mashantucket, CT

Paramus, NJ

Garden City, NY

## PLANNED FLORIDA DEVELOPMENT MARKETS

#### Representative Potential Sallys Markets





Miami

**Coral Gables** 

**Aventura** 

Fort Lauderdale

**Boca Raton** 

Delray Beach

West Palm Beach

Palm Beach Gardens



### PIZZ A LOVE STORY"

ABOUT Sally's **AND NEW HAVEN PIZZA** 

Viewed by **Millions** on Amazon Prime, PBS and Jet Blue

amazon prime PBS jetBlue



# THAT PEOPLE STAND IN LINE FOR





# WHAT DEFINES GREAT PIZZA

- It dances with flavor
- Lights up the senses
- You crave it the next day

# SO GOOD THAT PEOPLE STAND IN LINE FOR IT





Reimagining What A Pizza Restaurant Can