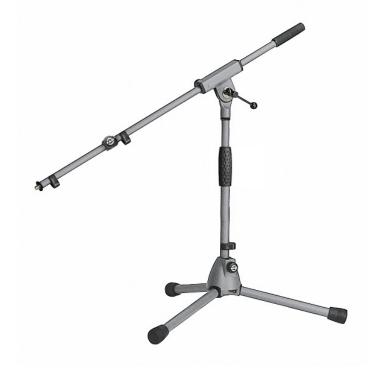

## Microphone stand »Soft-Touch«

## **Data**

| Boom arm           | 2-piece telescopic design                                                                          |
|--------------------|----------------------------------------------------------------------------------------------------|
| Boom arm clamping  | T-bar locking screw                                                                                |
| Boom arm length    | from 425 to 725 mm                                                                                 |
| EAN                | 4016842806102                                                                                      |
| Height             | from 425 to 645 mm                                                                                 |
| Height adjustment  | clutch                                                                                             |
| Leg construction   | socket with foldable legs                                                                          |
| Material           | steel                                                                                              |
| Rod combination    | 2-piece folding design                                                                             |
| Size when folded   | 115 x 85 x 580 mm                                                                                  |
| Special features   | low-level microphone stand;<br>zinc die-cast base;<br>gray powder coating;<br>low light reflection |
| Threaded connector | 3/8"                                                                                               |
| Туре               | gray                                                                                               |
| Weight             | 2.08 kg                                                                                            |

Low-level, telescopic stand with foldable legs. Comes with 2-piece boom arm. Attractive gray Soft-Touch powder coating.