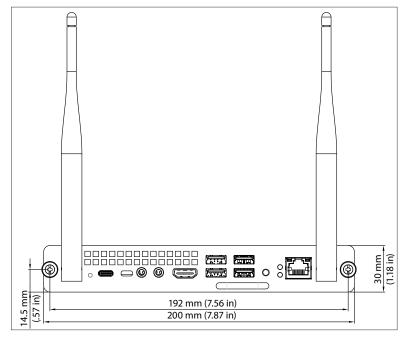

#### **Front**

#### CONNECTIVITY

| HDMI Out             | x1 (up to 4K) HDMI 1.4                                         |
|----------------------|----------------------------------------------------------------|
| USB 2.0              | x2                                                             |
| USB 3.0              | x2                                                             |
| USB Type-C           | x1 (USB 3.1 Gen 2)                                             |
| Headphone            | x1                                                             |
| Microphone           | x1                                                             |
| Network Connectivity | Integrated 10/100/1000 Mbps, AX200, Wi-Fi<br>6, Bluetooth® 5.1 |

#### PHYSICAL SPECIFICATIONS

| Product Dimensions | 200 x 120 x 30 mm (7.9 x 4.7 x 1.2 in)   |
|--------------------|------------------------------------------|
| Packed Dimensions  | 267 x 214 x 70 mm (10.5 x 8.4 x 0.28 in) |
| Net Weight         | 0.7 kg (1.5 lbs)                         |
| Packed Weight      | 1.1 kg (2.4 lbs)                         |