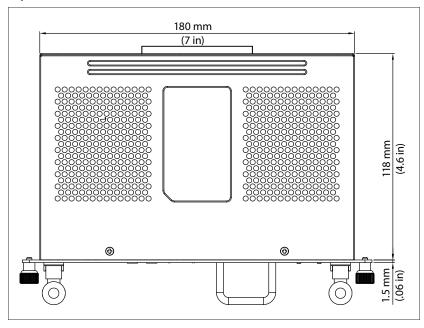

#### Top

#### PHYSICAL SPECIFICATIONS

| Product Dimensions | 200 x 120 x 30 mm (7.9 x 4.7 x 1.2 in)   |
|--------------------|------------------------------------------|
| Packed Dimensions  | 267 x 214 x 70 mm (10.5 x 8.4 x 0.28 in) |
| Net Weight         | 0.7 kg (1.5 lbs)                         |
| Packed Weight      | 1.1 kg (2.4 lbs)                         |