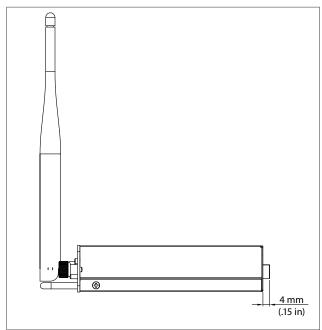

#### Side

#### PHYSICAL SPECIFICATIONS

| Product Dimensions | 200 x 120 x 30 mm (7.9 x 4.7 x 1.2 in)   |
|--------------------|------------------------------------------|
| Packed Dimensions  | 267 x 214 x 70 mm (10.5 x 8.4 x 0.28 in) |
| Net Weight         | 0.7 kg (1.5 lbs)                         |
| Packed Weight      | 1.1 kg (2.4 lbs)                         |