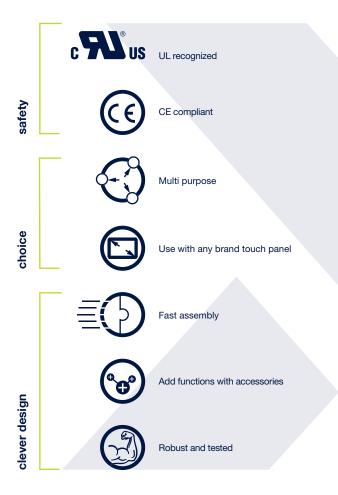

Clever, scalable design solutions, guaranteed safety and a future-proof concept make the BalanceBox® the best choice in Height Adjustable Mounting.

more information: www.heightadjustablemounts.com