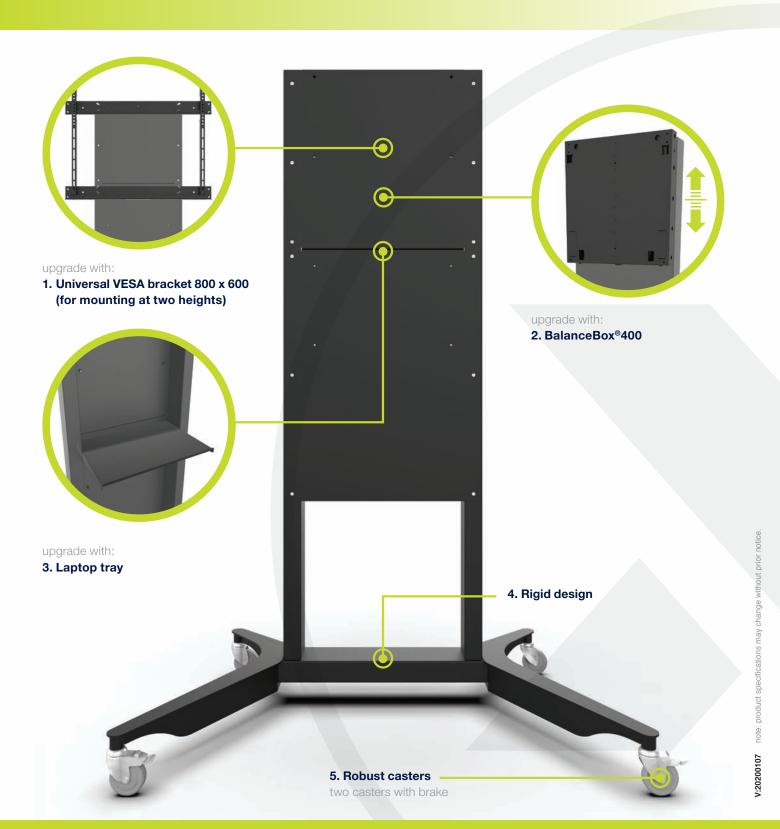

## Mobile Stand Mixe for BalanceBox 400

The new Mobile Stand Mix® for BalanceBox®400 gives you maximum freedom of choice in a tailored mobility solution to the end-user. Use it as a fixed height stand with any Touch panel or Flat panel of your choise with the new Universal VESA Bracket (up to VESA 800 x 600), or upgrade with the BalanceBox®400, the fastest Manual Height Adjustable Mount on the market.