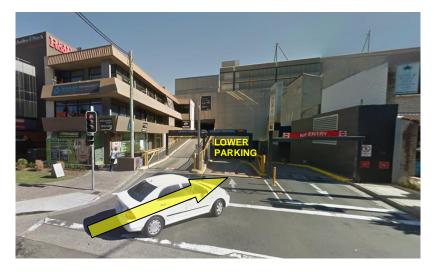

# HOW TO ACCESS P1 BLUE LEVEL

ENTER VIA HOLLYWOOD AVENUE AND PROCEED TO 'LOWER PARKING'

(Beside No. 17 Hollywood Avenue)

LICENCE PLATE CAPTURE POINT

APPROACH THIS AREA SLOWLY

TURN RIGHT AT STAR CAR WASH ON P4