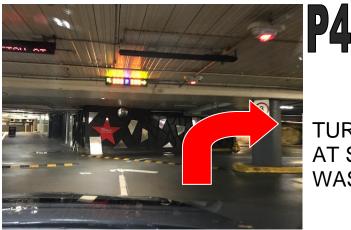

# HOW TO ACCESS P1 BLUE LEVEL

ENTER VIA HOLLYWOOD AVENUE AND PROCEED TO 'LOWER PARKING'

(Beside No. 17 Hollywood Avenue)

LICENCE PLATE CAPTURE POINT

APPROACH THIS AREA SLOWLY

TURN RIGHT AT STAR CAR WASH ON P4

**P4** 

PROCEED DOWN THE RAMP TO P3

PROCEED DOWN THE RAMP TO P2

FOLLOW THE SIGNS TO P1 BLUE LEVEL

**P**1

ENTER THE P1 PARKING AREA FROM P2 ASSISTANCE OR FURTHER INFORMATION – Should you require any further information or assistance please contact the Westfield Bondi Junction Car Park Team by email