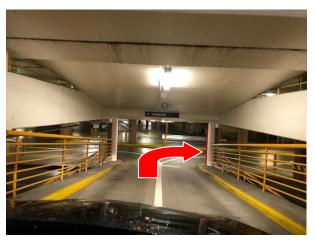

**P4** 

PROCEED DOWN THE RAMP TO P3

PROCEED DOWN THE RAMP TO P2

FOLLOW THE SIGNS TO P1 BLUE LEVEL

**P**1

ENTER THE P1 PARKING AREA FROM P2 ASSISTANCE OR FURTHER INFORMATION – Should you require any further information or assistance please contact the Westfield Bondi Junction Car Park Team by email