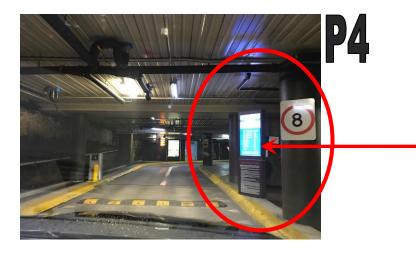

# HOW TO ACCESS P1 BLUE LEVEL

ENTER VIA HOLLYWOOD AVENUE AND PROCEED TO 'LOWER PARKING'

(Beside No. 17 Hollywood Avenue)

LICENCE PLATE CAPTURE POINT

APPROACH THIS AREA SLOWLY

TURN RIGHT AT STAR CAR WASH ON P4