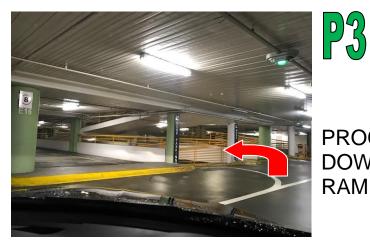

**P4** 

PROCEED DOWN THE RAMP TO P3

PROCEED DOWN THE RAMP TO P2

FOLLOW THE SIGNS TO P1 BLUE LEVEL

**P**1

ENTER THE P1 PARKING AREA FROM P2 ASSISTANCE OR FURTHER INFORMATION – Should you require any further information or assistance please contact the Westfield Bondi Junction Car Park Team by email