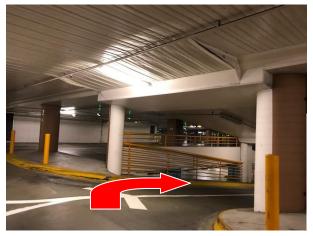

**P4** 

PROCEED DOWN THE RAMP TO P3

PROCEED DOWN THE RAMP TO P2

FOLLOW THE SIGNS TO P1 BLUE LEVEL

**P**1

ENTER THE P1 PARKING AREA FROM P2 ASSISTANCE OR FURTHER INFORMATION – Should you require any further information or assistance please contact the Westfield Bondi Junction Car Park Team by email