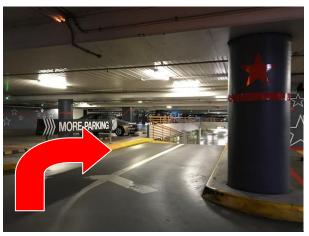

# HOW TO ACCESS P1 BLUE LEVEL

ENTER VIA HOLLYWOOD AVENUE AND PROCEED TO 'LOWER PARKING'

(Beside No. 17 Hollywood Avenue)

LICENCE PLATE CAPTURE POINT

APPROACH THIS AREA SLOWLY

TURN RIGHT AT STAR CAR WASH ON P4