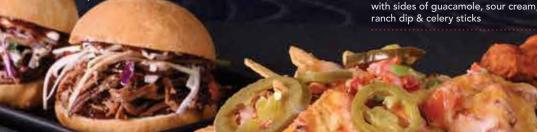

### PULLED PORK SLIDERS \$15.9

Slow-roasted for five hours, tossed through hickory smoked BBQ sauce & topped with apple slaw

### LOADED NACHOS V \$17.9

Crunchy corn chips, layered with salsa & hot cheese sauce, loaded with fresh tomato & capsicum, pickled jalapeños, spring onion, house made guacamole & sour cream

Add chilli con carne \$4