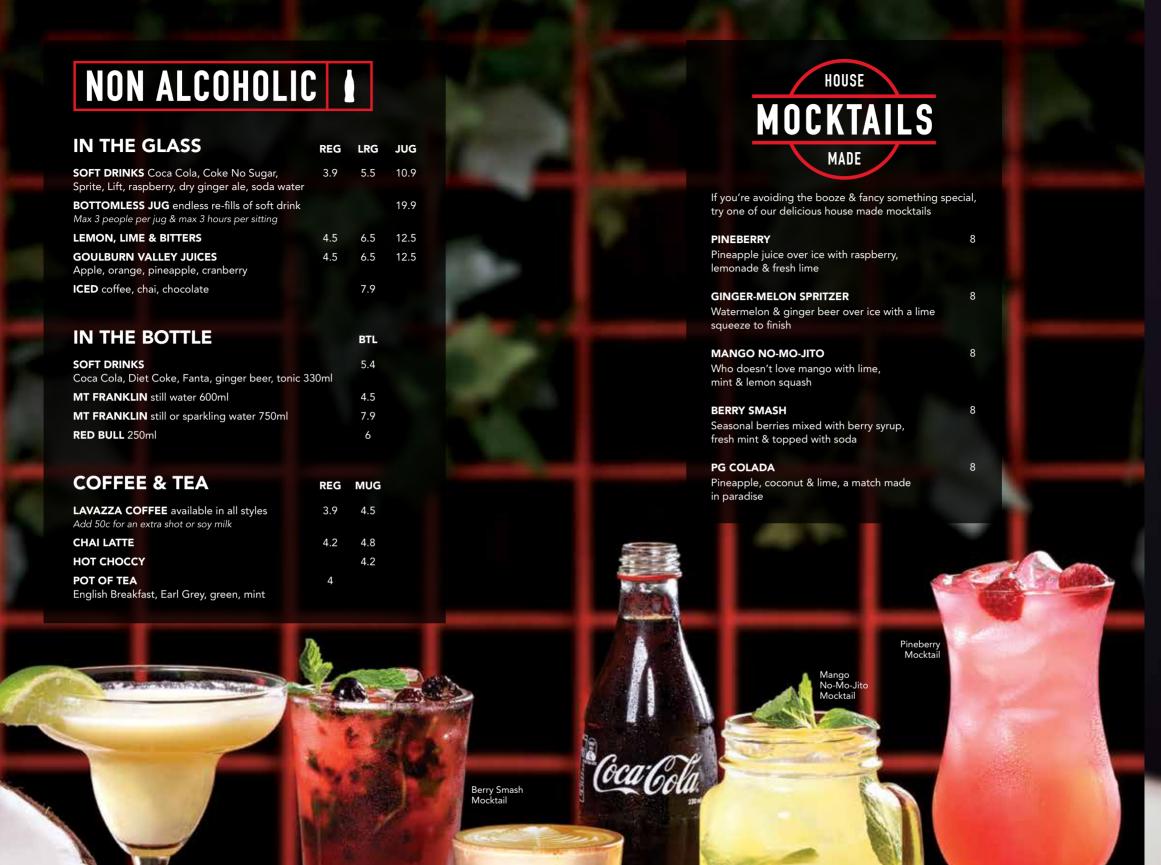

### **ISLAND COOLER**

Want to feel like you're on a tropical island? Midori, peach schnapps, lime, pineapple & a dash of lemonade will take you there

17

18

18

## CLASSIC COCKTAILS

**ESPRESSO MARTINI** 18 **BOURBON OLD FASHIONED** 18 **MARGARITA** 17 COSMOPOLITAN 17 **PINA COLADA** 17 **MOJITO** 16 **FRUIT TINGLE** 16 **DARK & STORMY** 16 **APEROL SPRITZ** 14

#### **FROSTY FRUIT** 13.5

You will think you are drinking a Frosty Fruit popsicle in cocktail form. Enough said!

#### 13.5 **CAPTAIN'S CHOICE**

Captain Morgan spiced rum, Canadian Club, dry ginger ale & apple juice served over ice with fresh lime

### 13.5

Fan favourite! Passionfruit vodka, Chambord & lemonade, you are sure to have a new best friend in Ruby

#### 13.5 **BERRY SANGRIA**

Our berry twist on a cocktail list regular with red wine, Sailor Jerry spiced rum, blackberry syrup, OJ & a spritz