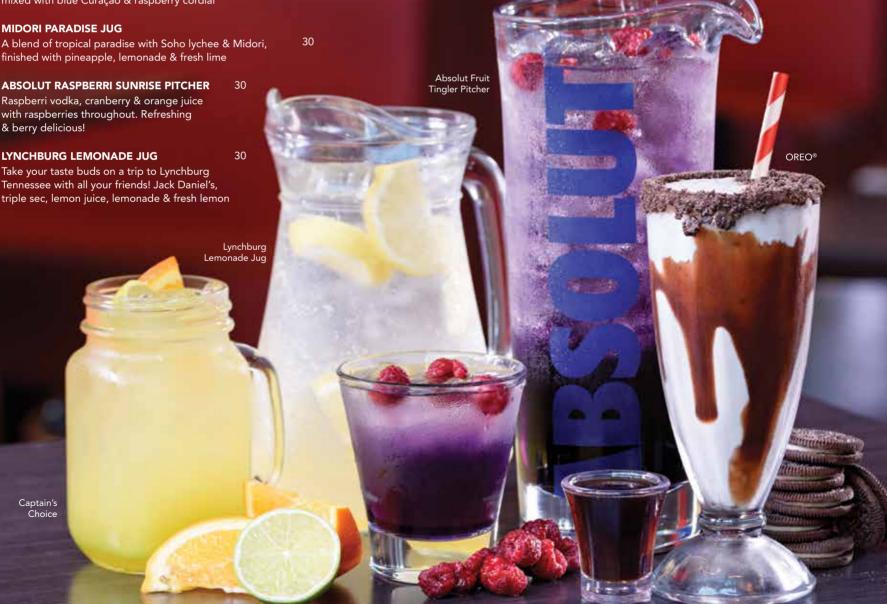

### **ABSOLUT FRUIT TINGLER PITCHER**

Always a popular choice, the fun fruity flavours of Absolut mixed with blue Curação & raspberry cordial

### **MIDORI PARADISE JUG**

A blend of tropical paradise with Soho lychee & Midori, finished with pineapple, lemonade & fresh lime

with raspberries throughout. Refreshing & berry delicious!

### LYNCHBURG LEMONADE JUG

Captain's Choice

Take your taste buds on a trip to Lynchburg Tennessee with all your friends! Jack Daniel's, triple sec, lemon juice, lemonade & fresh lemon

#### 13.5 **CAPTAIN'S CHOICE**

Captain Morgan spiced rum, Canadian Club, dry ginger ale & apple juice served over ice with fresh lime