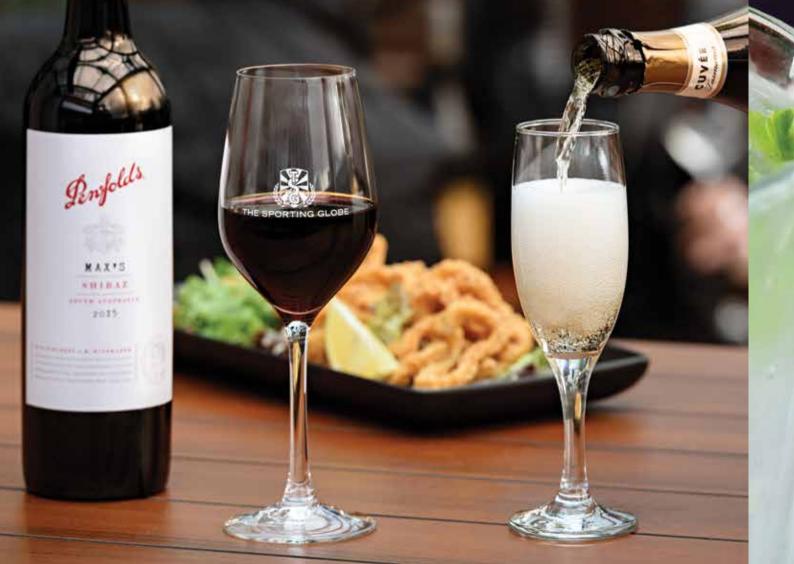

## RED WINE 🝷

| ROSÉ                                            | 150ml | BTL |
|-------------------------------------------------|-------|-----|
| La Vieille Ferme Cotes du Ventoux Rhone, France | 10    | 40  |
| PINOT NOIR                                      |       |     |
| St Hubert's 'The Stag' Yarra Valley, VIC        | 12    | 48  |
| MALBEC                                          |       |     |
| Alamos Mendoza, Argentina                       | 10    | 40  |
| CABERNET MERLOT                                 |       |     |
| Morgan's Bay SE Australia                       | 8     | 32  |
| CABERNET SAUVIGNON                              |       |     |
| Vasse Felix 'Filius' Margaret River, WA         | 12    | 48  |
| SHIRAZ                                          |       |     |
| Pepperjack Barossa, SA                          | 12    | 48  |
| Penfolds Max's Barossa, SA                      | 14    | 56  |
|                                                 |       |     |

# WHITE WINE 📍

|                                                  | 150ml   | DTI |
|--------------------------------------------------|---------|-----|
| SPARKLING                                        | 1301111 | DIL |
| Morgan's Bay Cuvee, SE Australia                 |         | 32  |
| Redbank Prosecco, King Valley, VIC               |         |     |
| Jansz Premium Cuvee NV, Pipers River, TAS        | 14      | 56  |
|                                                  |         |     |
| MOSCATO                                          |         |     |
| Juliet Mornington Peninsula, VIC                 | 10      | 40  |
|                                                  |         |     |
| PINOT GRIS                                       |         |     |
| Squealing Pig Marlborough, NZ                    | 12      | 48  |
|                                                  |         |     |
| SAUVIGNON BLANC                                  |         |     |
| Forest Hill 'Highbury Fields' Great Southern, WA | 10      | 40  |
| Run Riot Marlborough, NZ                         | 12      | 48  |
|                                                  |         |     |
| SEMILLON SAUVIGNON BLANC                         |         |     |
| Hay Shed Hill Margaret River, WA                 | 12      | 48  |
|                                                  |         |     |
| CHARDONNAY                                       |         |     |
| Morgan's Bay SE Australia                        | 8       | 32  |
| Vasse Felix 'Filius' Margaret River, WA          | 12      | 48  |