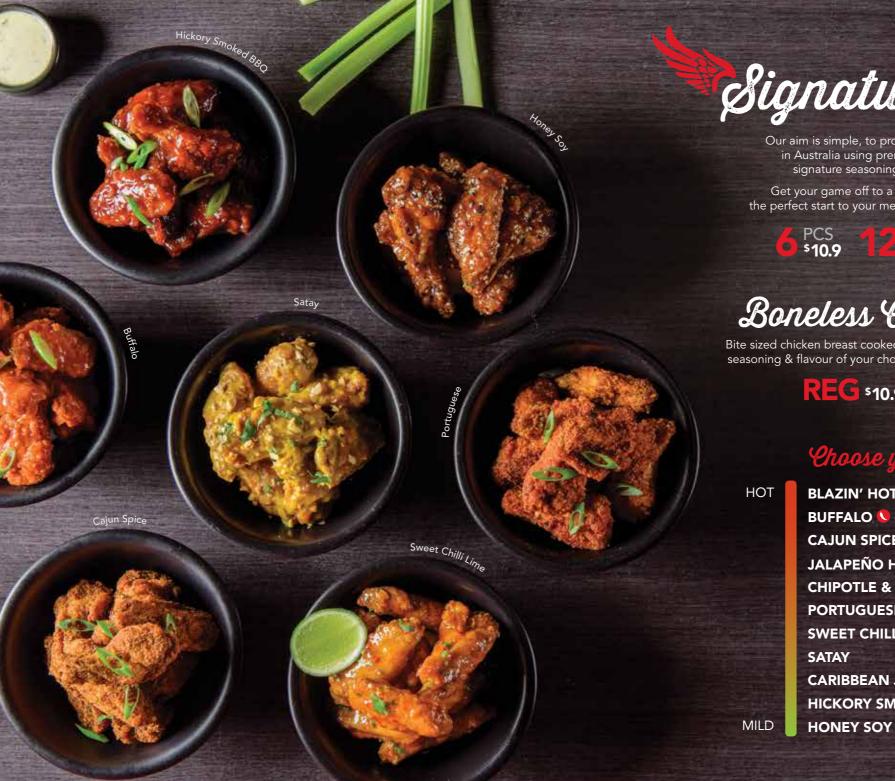

# Signature Wings

Our aim is simple, to produce the highest quality wings in Australia using premium chicken, coated in our signature seasoning & flavour of your choice.

Get your game off to a flyer with our signature wings, the perfect start to your meal & great for sharing with friends.

## Boneless Chicken Bites

Bite sized chicken breast cooked until crunchy, coated in our signature seasoning & flavour of your choice. So good you won't want to share.

**REG** \$10.9 **LRG** \$19.9

### Choose your flavour

BLAZIN' HOT BUFFALO 🐧 🐧 w/ blue cheese dip

**BUFFALO** w/ blue cheese dip

CAJUN SPICE DRY RUB w/ ranch dip

JALAPEÑO HEAT w/ ranch dip

CHIPOTLE & ROASTED GARLIC DRY RUB w/ ranch dip

PORTUGUESE DRY RUB w/ ranch dip

**SWEET CHILLI LIME** 

CARIBBEAN JERK w/ ranch dip

**HICKORY SMOKED BBQ** 