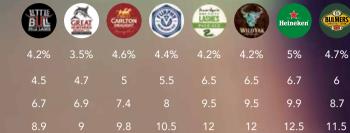

# IN THE BOTTLE

|                                 | BTL | BUCKE |
|---------------------------------|-----|-------|
| JAMES BOAG'S Premium Light 2.7% | 6.5 | 22    |
| XXXX GOLD 3.5%                  | 6.9 | 24    |
| VICTORIA BITTER 4.9%            | 7.5 | 26    |
| <b>HEINEKEN 3</b> 3.3%          | 7.5 | 26    |
| HAHN SUPERDRY 4.6%              | 8   | 28    |
| BUDWEISER 4.9%                  | 8   | 28    |
| STELLA ARTOIS 5%                | 9   | 30    |
| <b>CORONA</b> 4.5%              | 9   | 30    |
| PERONI 5.1%                     | 9   | 30    |
|                                 |     |       |
|                                 |     |       |