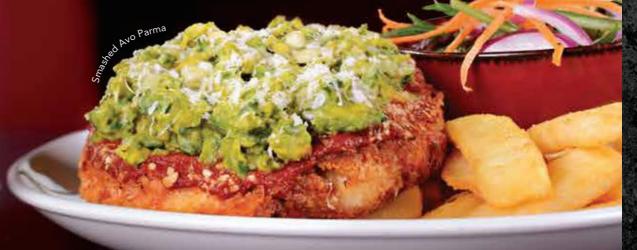

### **SMASHED AVO**

Hand-crumbed chicken breast, baked then topped with house made Napoli sauce, smashed avocado & crumbled feta