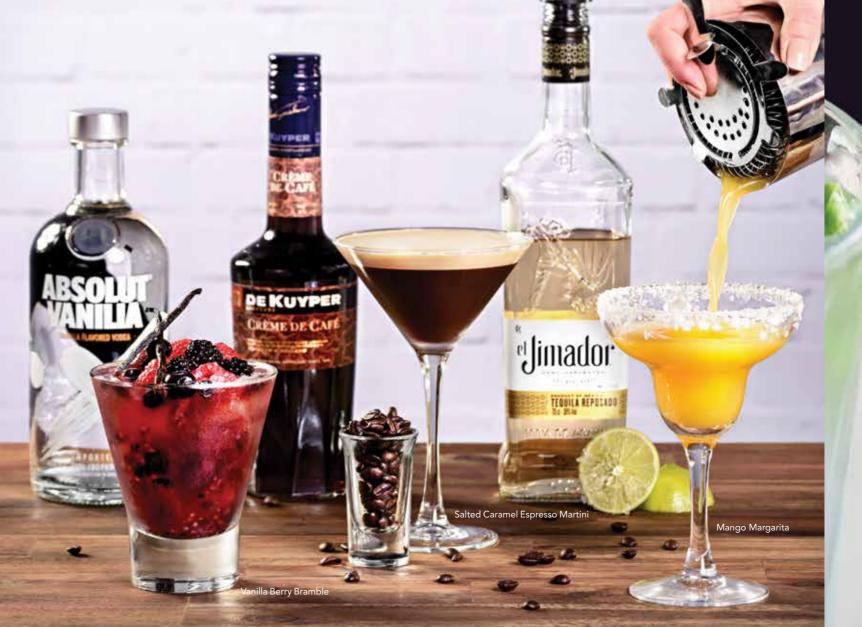

### SALTED CARAMEL ESPRESSO MARTINI

A crowd favourite with a salted caramel hit, Absolut vodka, Crème de Café liqueur, Kahlua, salted caramel syrup & freshly brewed espresso

### **MANGO MARGARITA**

A fruity take on the traditional Mexican favourite with mango puree, El Jimador tequila, triple sec & lime juice with a salty or sweet rim, you choose

### VANILLA BERRY BRAMBLE

Seasonal berries muddled with Absolut Vanilia vodka & Chambord, sweetened with blackberry syrup, served with a dash of soda