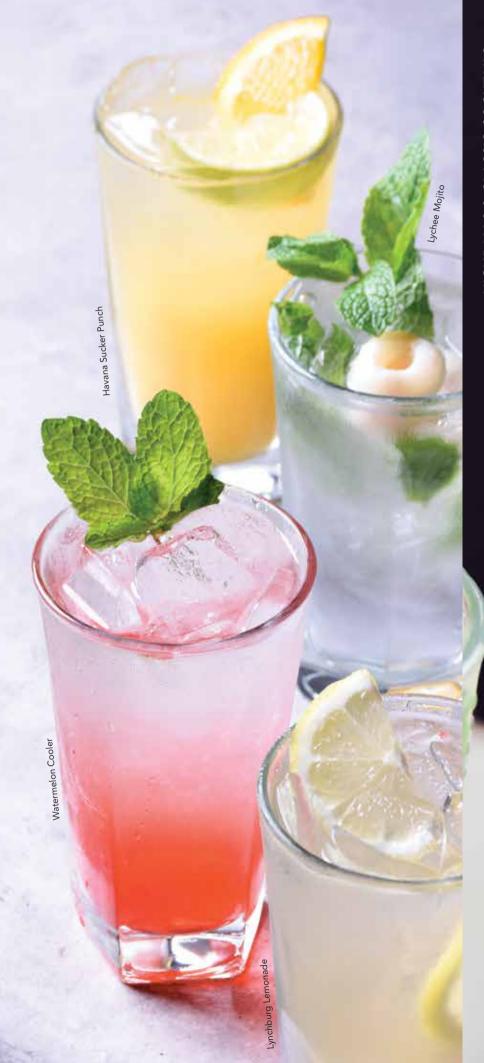

### LYNCHBURG LEMONADE

14

Named after Lynchburg, Tennessee, the home of Jack Daniel's, this refreshing mix of Jack Daniel's, triple sec & citrus is a staff favourite, we guarantee it will be one of yours

### LYCHEE MOJITO

14

A hint of lychee liqueur & lychee fruit to transform the classic mojito

### **HAVANA SUCKER PUNCH**

14

Havana Club dark rum, triple sec, pineapple & lime served tall over ice

### WATERMELON COOLER

14

A Sporting Globe fan favourite, with Bacardi, triple sec, watermelon, mint & lime