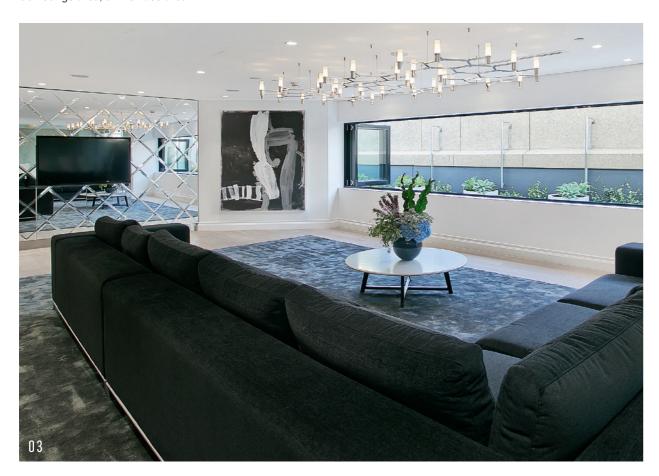

### INTRODUCING THE WESTFIELD SUITE

The Westfield Suite, conveniently located inside Westfield Bondi Junction, is a unique and elegant multi-purpose function space creating a point of difference for your audience.

The Westfield Suite includes a main lounge area, outdoor terrace, boardroom area, bathroom and a kitchen, allowing the flexibility to host a range of functions including;

- ► Lifestyle Events
- ► Product Launches
- ► Styling Sessions
- ► Client Conferences
- ► Staff Workshops
- ► Business Conferences

Images: 01 Theatre style, 02 Boardroom style,03 Lounge area, 04 Terrace area.