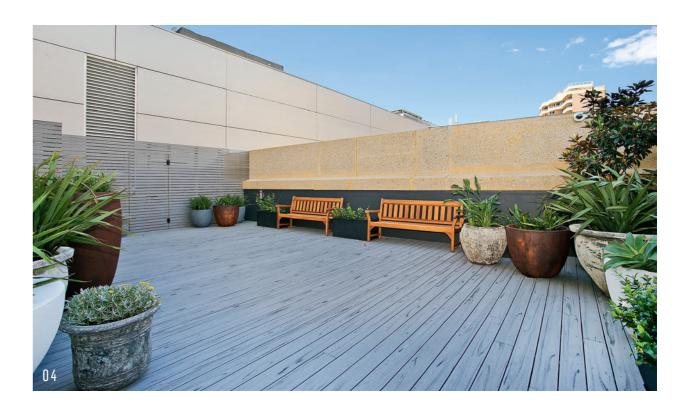

The Westfield Suite includes a main lounge area, outdoor terrace, boardroom area, bathroom and a kitchen, allowing the flexibility to host a range of functions including;

- ► Lifestyle Events
- ► Product Launches
- ► Styling Sessions
- ► Client Conferences
- ► Staff Workshops
- ► Business Conferences

Images: 01 Theatre style, 02 Boardroom style,03 Lounge area, 04 Terrace area.