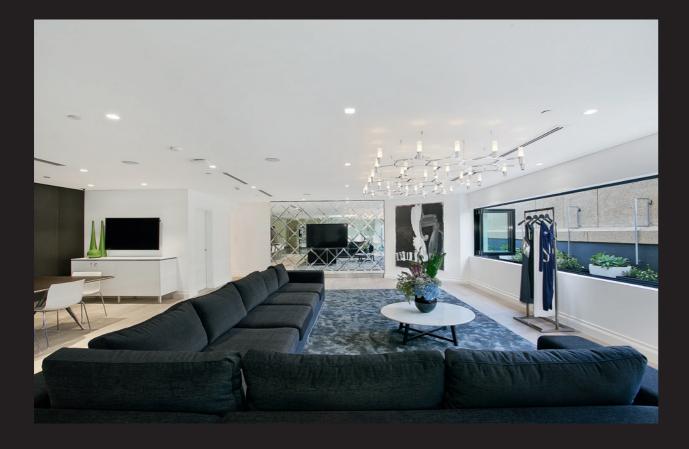

### INTRODUCING THE WESTFIELD SUITE

The Westfield Suite, conveniently located inside Westfield Bondi Junction, is a unique and elegant multi-purpose function space creating a point of difference for your audience.

The Westfield Suite includes a main lounge area, outdoor terrace, boardroom area, bathroom and a kitchen, allowing the flexibility to host a range of functions including;

- ► Lifestyle Events
- ► Product Launches
- ► Styling Sessions
- ► Client Conferences
- ► Staff Workshops
- ► Business Conferences

Images: 01 Theatre style, 02 Boardroom style,03 Lounge area, 04 Terrace area.