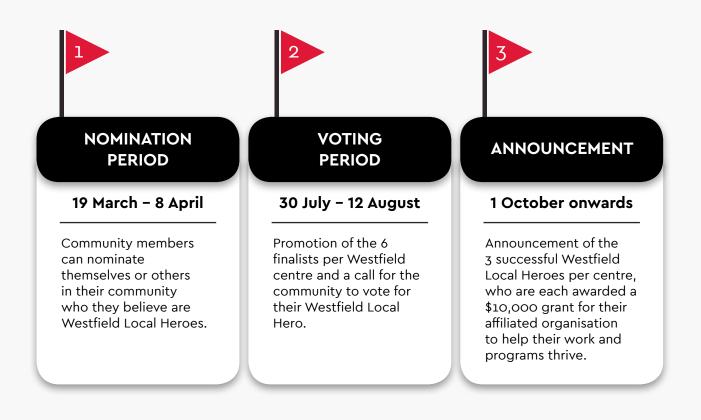

The program is open to people in all sectors, including business, government, education, sports, welfare, community and not-for-profit.

All nominations will be assessed by selection panels against the following criteria to create a shortlist of 6 finalists per Westfield Centre.

# **Selection and Voting Process**

The 6 shortlisted finalists per centre will be promoted on all Westfield communications channels and in-centre, and the community will be invited to vote for their preferred Westfield Local Hero.

The three successful Westfield Local Heroes per centre from the public vote will each be awarded a \$10,000 grant to support their affiliated organisation's work and programs to grow and thrive.