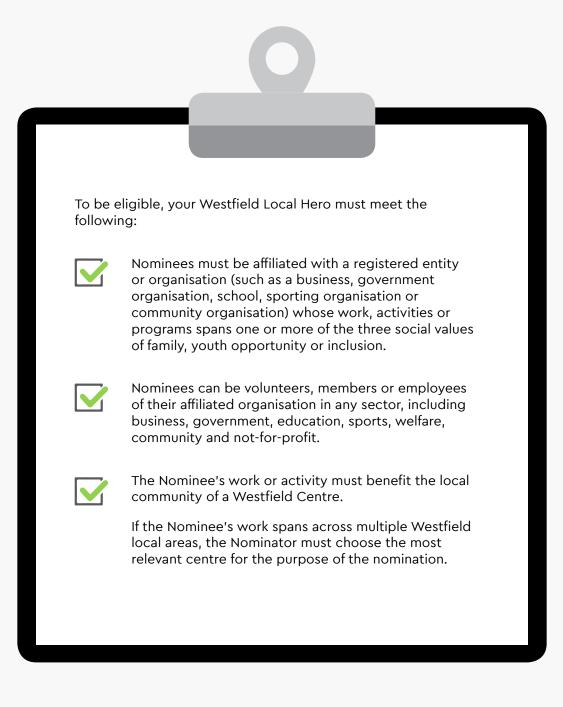

## Who can be nominated?

The work or activities of Westfield Local Hero Nominees must satisfy at least one of the attributes of **social wellbeing** and/or **harmony**, and benefit the local community across one or more of the three social values of **Family**, **Youth Opportunity** and **Inclusion**.

The program is open to people in all sectors, including business, government, education, sports, welfare, community and not-for-profit.

All nominations will be assessed by selection panels against the following criteria to create a shortlist of 6 finalists per Westfield Centre.

#### Q. Who can I nominate?

- A. People can nominate members of their communities, as long as they are affiliated with a registered entity or organisation.
- Q. Why do I have to select one Westfield Centre in the nomination process?
- A. To be recognised as a Westfield Local Hero, the Nominee's work, program or activity must benefit the local community. Nominators will be asked to choose the Westfield centre that is located closest to where their Nominee's work or activity occurs. If their work spans across multiple Westfield local areas, the Nominator must choose the most relevant centre for the purposes of the nomination.

### Q. What organisations can my Nominee be affiliated with, and what does affiliation refer to?

A. All Nominees must be affiliated (i.e. volunteer, member, agent, employee) with an organisation or group that is a 'registered entity'. This includes, but is not limited to, registered community groups, sporting clubs, not-for-profits, schools, authorities, government bodies and commercial businesses.