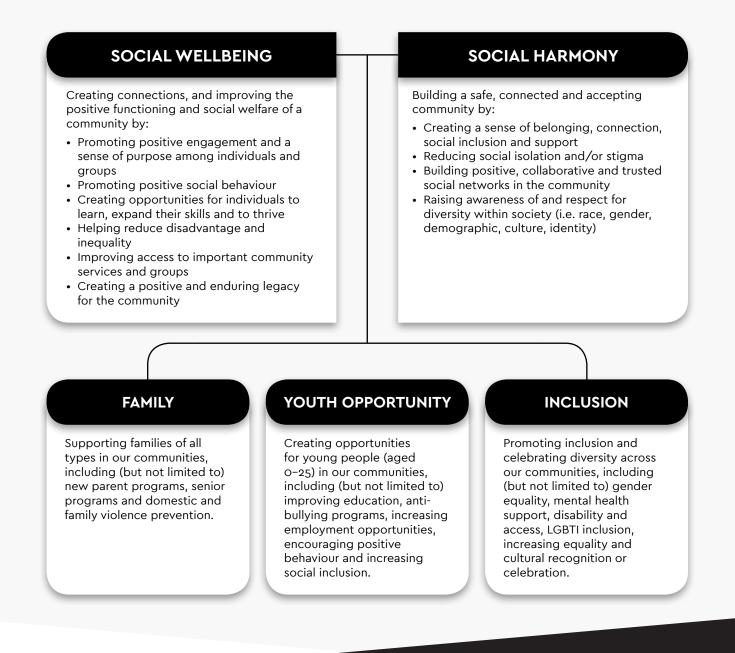

Westfield Local Heroes discovers and celebrates individuals who promote **social wellbeing** and/or **harmony** in our communities through their work, programs or activities, across one or more of the three social values of **Family**, **Youth Opportunity** and **Inclusion**.

## Who can be nominated?

The work or activities of Westfield Local Hero Nominees must satisfy at least one of the attributes of **social wellbeing** and/or **harmony**, and benefit the local community across one or more of the three social values of **Family**, **Youth Opportunity** and **Inclusion**.