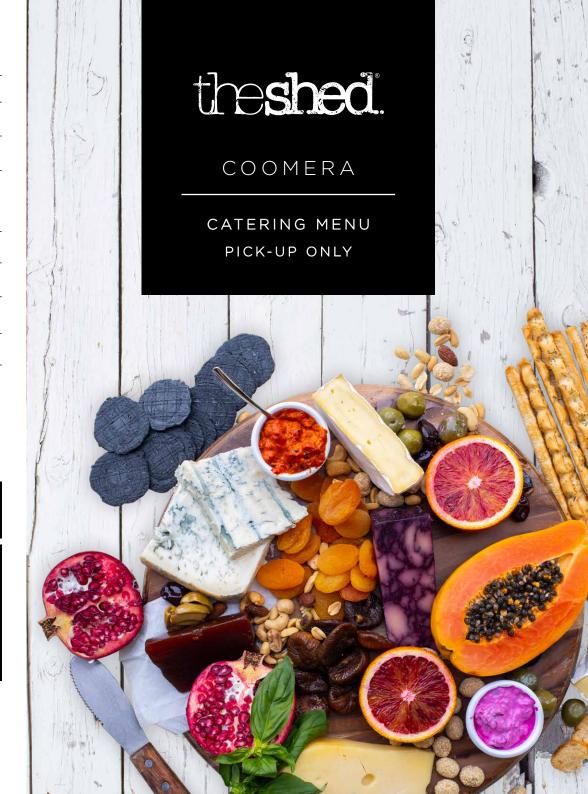

## THE SHED COOMERA

P: 07 5655 8852 | E: coomera@theshedcafe.com.au A: PO Box 753, Sanctuary Cove, QLD, Australia 4212 Shop 1089, L1, Westfield Coomera, Foxwell Rd Coomera, QLD 4209

| Breakfast Slider Box Choice of Bacon & Egg Relish / Haloumi, Spinach & Relish                                          |         | QTY | Lunch Slider Box Choice of Wagyu Beef / Portugese Chicken / Pulled Pork                                 |         | QTY |
|------------------------------------------------------------------------------------------------------------------------|---------|-----|---------------------------------------------------------------------------------------------------------|---------|-----|
| Regular - 8 Sliders Per Box                                                                                            | 39.0    |     | Regular - 8 Sliders Per Box                                                                             | 39.0    |     |
| Large - 16 Sliders Per Box                                                                                             | 74.0    |     | Large - 16 Sliders Per Box                                                                              | 74.0    |     |
| Additional Sliders                                                                                                     | 4.9 ea. |     | Additional Sliders                                                                                      | 4.9 ea. |     |
| Breakfast Wrap (1/2 Wraps) Bacon, Egg, Hashbrown, Cheese, Hollandaise & BBQ sauce                                      |         |     | Salads (Serves 8-10)                                                                                    | 69.0 ea |     |
| Regular - 8 Serves Per Box                                                                                             | 44.0    |     | Caesar - Cos Lettuce, Bacon, Parmesan Cheese, Croutons, Poached Egg + Dressing                          |         |     |
| Large - 16 Serves Per Box                                                                                              | 83.0    |     | Poached Chicken - Mixed Greens, Purple Cabbage, Granola,<br>Berry Compote, Apple + Dressing             |         |     |
| Additional Wraps                                                                                                       | 5.5 ea. |     | <b>Vegetable</b> - Pumpkin, Greens, Feta, Chick Peas, Seeds + Honey Soy Dressing                        |         |     |
| Gourmet Wrap (1/2 Wraps) Chef's Selection of Falafel (Veg) / Portugese Chicken / Ham, Cheese & Salad                   |         |     | Specialty Cheese Platter Chef's Selection of Cheese, Dips, Nuts, Dried Fruits, Crackers & Fresh Seasona | l Fruit |     |
| Regular - 8 Serves Per Box                                                                                             | 44.0    |     | Regular - Serves 8-10                                                                                   | 79.0    |     |
| Large - 16 Serves Per Box                                                                                              | 83.0    |     | Large - Serves 16-20                                                                                    | 149.0   |     |
| Additional Wraps                                                                                                       | 5.5 ea. |     |                                                                                                         |         |     |
| Gourmet Sandwiches (Cut in 1/4) Chef's Selection of Ham, Cheese & Tomato / Egg, Lettuce & Mayo / Chicken, Cheese & Avo |         |     | Seasonal Fruit Platter                                                                                  |         |     |
| Regular - Serves 8 People (6 Sandwiches)                                                                               | 41.0    |     | Regular - Serves 8-10                                                                                   | 55.0    |     |
| Large - Serves 16 People (12 Sandwiches)                                                                               | 78.0    |     | Large - Serves 16-20                                                                                    | 105.0   |     |
| Additional Person                                                                                                      | 6.9 pp  |     |                                                                                                         |         |     |
| Granola & Yoghurt Cups with Berry Compote                                                                              | 6.5 ea. |     |                                                                                                         |         |     |