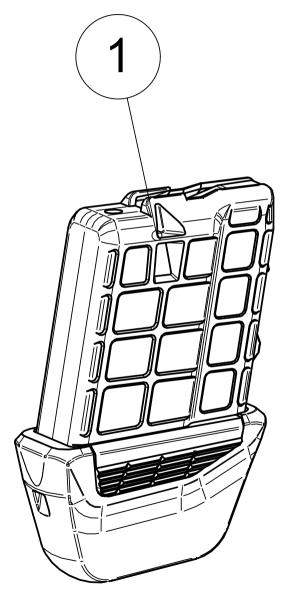

| Index | Code       | Item          | Compatibility/Description | Additional information | Page |
|-------|------------|---------------|---------------------------|------------------------|------|
| 1     | S545203781 | Magazine 10RD | Tikka T1x                 | 22LR                   |      |
| 2     | S545203782 | Magazine 10RD | Tikka T1x                 | 17HMR                  |      |