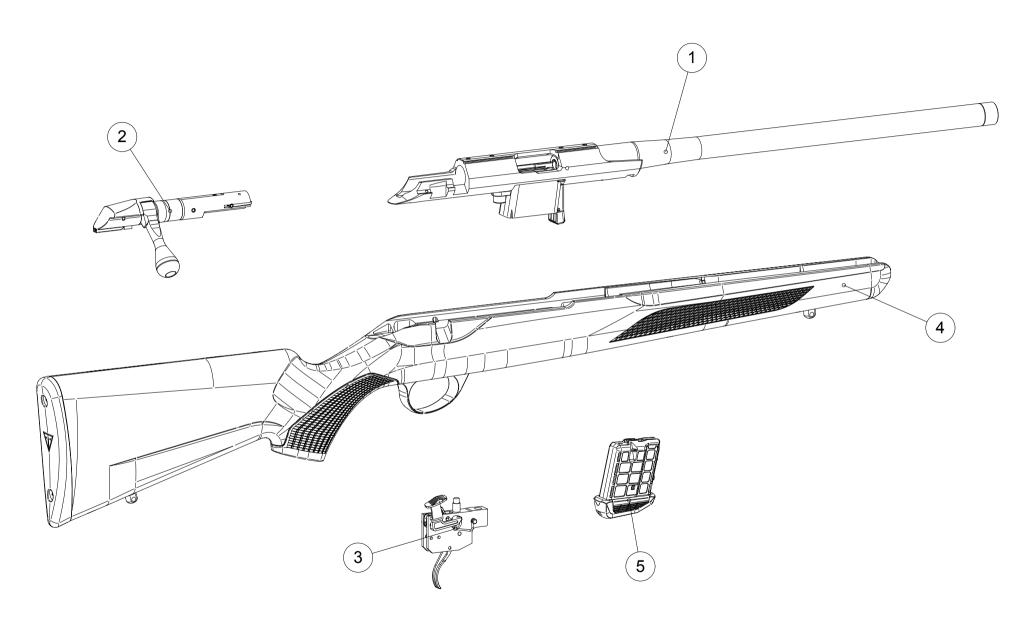

## ACCESSORIES AND SPARE PARTS CATALOGUE

| Index | Code   | Item                               | Compatibility/Description | Additional information | Page |
|-------|--------|------------------------------------|---------------------------|------------------------|------|
| 1     | 204042 | BARRELED RECEIVER<br>RELATED PARTS |                           |                        | 4    |
| 2     | 204043 | <b>BOLT RELATED PARTS</b>          |                           |                        | 6    |
| 3     | 204044 | TRIGGER RELATED PARTS              |                           |                        | 8    |
| 4     | 204045 | STOCK RELATED PARTS                |                           |                        | 10   |
| 5     | 204046 | MAGAZINE RELATED PARTS             |                           |                        | 12   |