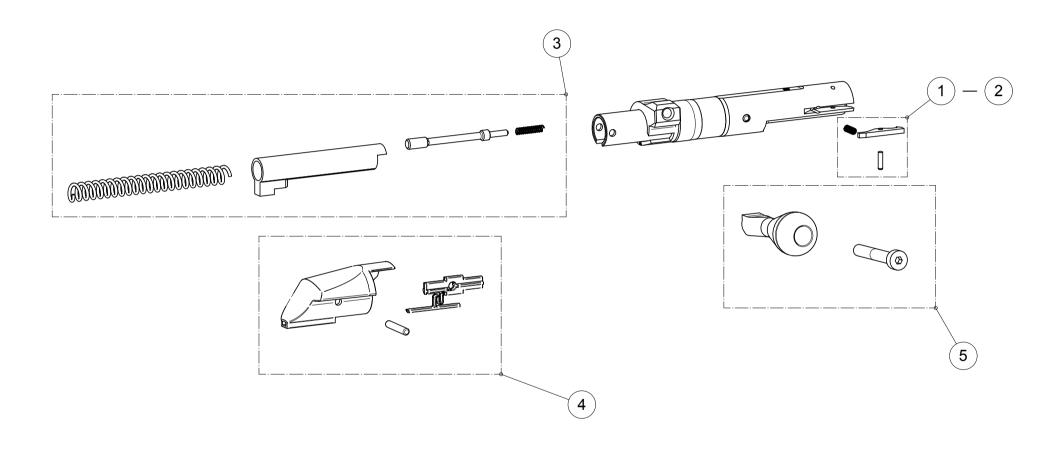

| Bolt  |            |                     | ACCESSORIES AND SPARE PARTS CATALOGUE |                        |      |
|-------|------------|---------------------|---------------------------------------|------------------------|------|
| Index | Code       | Item                | Compatibility/Description             | Additional information | Page |
| 1     | S545204060 | Extractor           | Tikka T1x                             | 22LR                   |      |
| 2     | S545204062 | Extractor           | Tikka T1x                             | 17HMR                  |      |
| 3     | S545204057 | Firing pin complete | Tikka T1x                             |                        |      |
| 4     | S545204058 | Bolt shroud         | Tikka T1x                             |                        |      |
| 5     | S545204059 | Bolt handle         | Tikka T1x                             |                        |      |