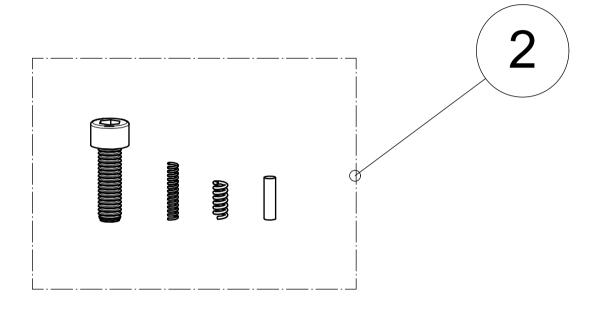

| Bolt  |            |                     | ACCESSORIES AND SPARE PARTS CATALOGUE |                        |      |
|-------|------------|---------------------|---------------------------------------|------------------------|------|
| Index | Code       | Item                | Compatibility/Description             | Additional information | Page |
| 1     | S545204060 | Extractor           | Tikka T1x                             | 22LR                   |      |
| 2     | S545204062 | Extractor           | Tikka T1x                             | 17HMR                  |      |
| 3     | S545204057 | Firing pin complete | Tikka T1x                             |                        |      |
| 4     | S545204058 | Bolt shroud         | Tikka T1x                             |                        |      |
| 5     | S545204059 | Bolt handle         | Tikka T1x                             |                        |      |