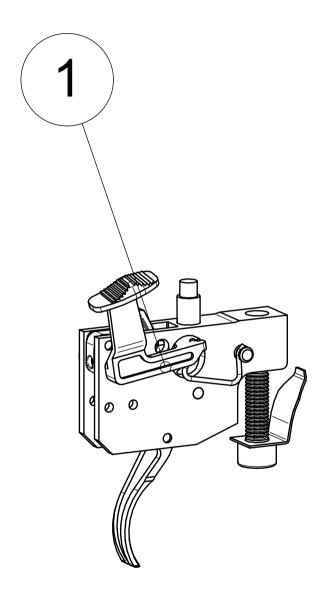

| Trigger unit | ACCESSORIES AND SPARE PARTS CATALOGUE |
|--------------|---------------------------------------|
|              |                                       |

| Index | Code     | Item               | Compatibility/Description | Additional information | Page |
|-------|----------|--------------------|---------------------------|------------------------|------|
| 1     | S585T110 | Trigger unit       | Tikka T3x/T3              | Right-handed           |      |
| 2     | S584T210 | Trigger spring set | Tikka T3x/T3, M58-95      |                        |      |