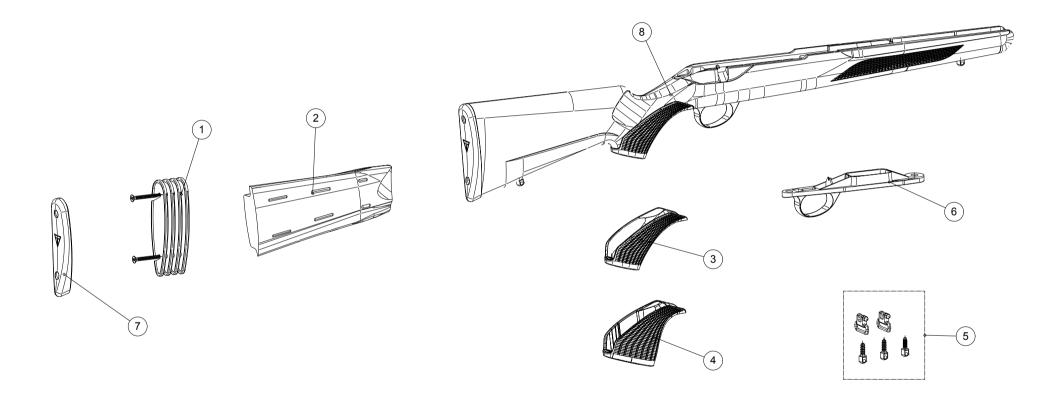

| Stock | Stock      |                              |                           | ACCESSORIES AND SPARE PARTS CATALOGUE |      |
|-------|------------|------------------------------|---------------------------|---------------------------------------|------|
| Index | Code       | Item                         | Compatibility/Description | Additional information                | Page |
| 1     | S54068539  | Recoil pad spacer set (4pcs) | Tikka T3x/T3, Sako A7     | Synthetic stocks                      |      |
| 2     | S54068540  | Silent stock foam            | Tikka T3x/T3              | Synthetic stocks                      |      |
| 3     | S54067115  | Pistol grip, traditional     | Tikka T3x                 | Black                                 |      |
| 4     | S54067116  | Pistol grip, vertical        | Tikka T3x                 | Black                                 |      |
| 5     | S594T297   | Sling swivel set             | Sako/Tikka                |                                       |      |
| 6     | S545204056 | Trigger guard                | Tikka T1x                 |                                       |      |
| 7     | S545204055 | Recoil pad                   | Tikka T1x                 |                                       |      |
| 8     | S545204097 | Stock complete               | Tikka T1x Lite RH         |                                       |      |