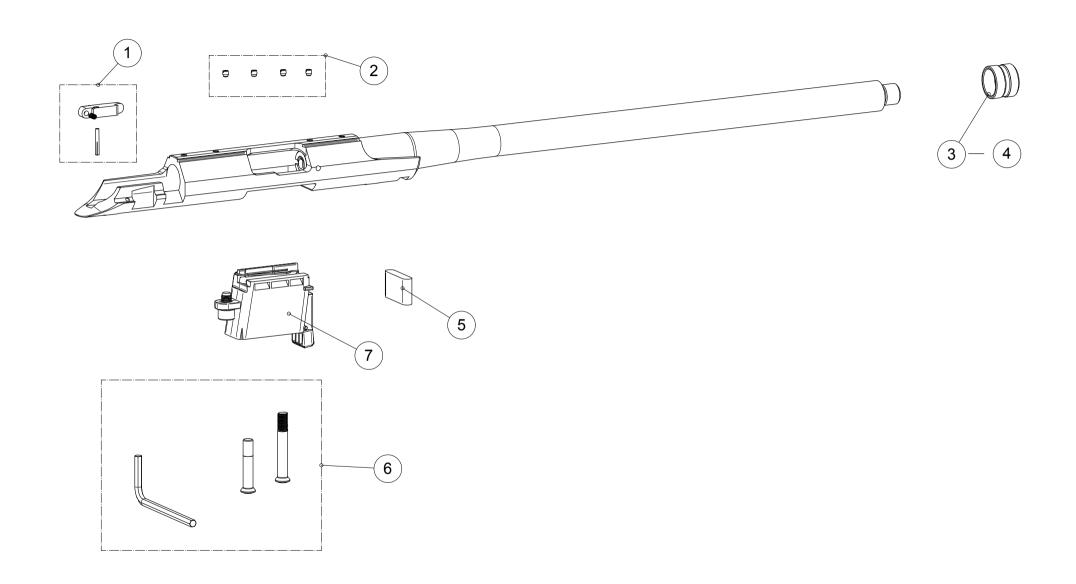

| Barreled receiver |            |                           |                               | ACCESSORIES AND SPARE PARTS CATALOGUE |      |
|-------------------|------------|---------------------------|-------------------------------|---------------------------------------|------|
| Index             | Code       | Item                      | Compatibility/Description     | Additional information                | Page |
| 1                 | S545204052 | Bolt release complete     | Tikka T1x                     |                                       |      |
| 2                 | S574T210   | Receiver plug screws      | Tikka T1x/T3x/T3, M58/M90/M95 |                                       |      |
| 3                 | S545204050 | Muzzle thread protector   | Tikka T1x                     | 1/2-20 UNF                            |      |
| 4                 | S545204320 | Muzzle thread protector   | Tikka T1x                     | 1/2-28 UNEF                           |      |
| 5                 | S585T299   | Recoil lug, steel         | Tikka T1x/T3x/T3              |                                       |      |
| 6                 | S545204051 | Receiver fastening screws | Tikka T1x                     | 4mm Allen                             |      |
| 7                 | S545204054 | Magazine guide complete   | Tikka T1x                     |                                       |      |