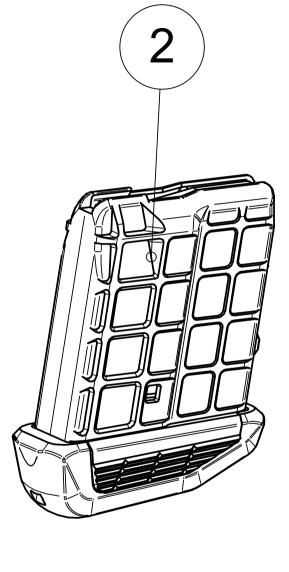

| Index | Code       | Item          | Compatibility/Description | Additional information | Page |
|-------|------------|---------------|---------------------------|------------------------|------|
| 1     | S545203781 | Magazine 10RD | Tikka T1x                 | 22LR                   |      |
| 2     | S545203782 | Magazine 10RD | Tikka T1x                 | 17HMR                  |      |