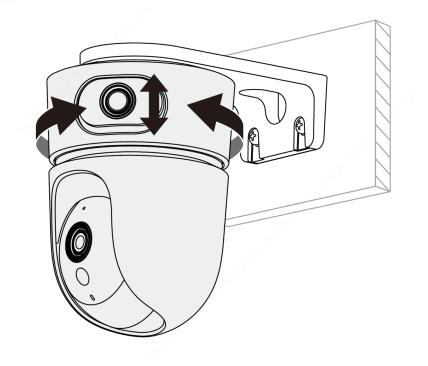

## **Adjustable View Angle to Avoid Image Inclined**

With the mounting plate, the camera supports to manually adjust 360° horizontally. The fixed lens angle can be manually adjusted from 0 to 15° vertically. The Innovative design could avoid PT lens image inclined during rotation.

The images of Ranger Dual keep straight. In order to adjust the fixed lens, the PT image would be inclined in the case below.