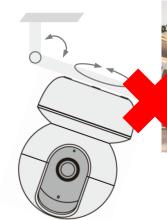

## **Adjustable View Angle to Avoid Image Inclined**

With the mounting plate, the camera supports to manually adjust 360° horizontally. The fixed lens angle can be manually adjusted from 0 to 15° vertically. The Innovative design could avoid PT lens image inclined during rotation.

The images of Ranger Dual keep straight. In order to adjust the fixed lens, the PT image would be inclined in the case below.