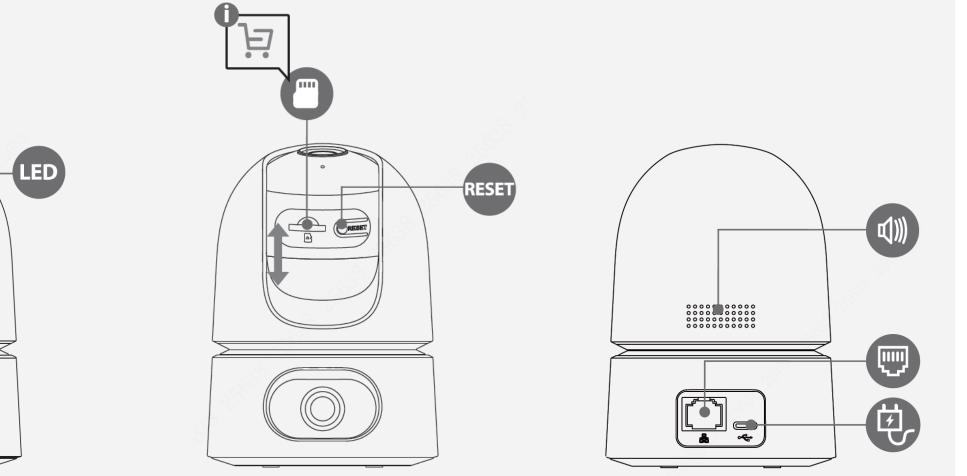

### **Network Port**

Ranger Dual can be used in two ways of networking, it supports both Wi-Fi and network cable connection.

### **Diversified Storage**

Video is easily stored and accessed through SD Card, NVR or Cloud storage.

#### Local Storage

Ranger Dual supports 7\*24 continuous recording in Micro SD card (up to 256GB)

01 Introduction
02 Key Features & Benefits
03 Comparison
04 Application
05 Ordering Information