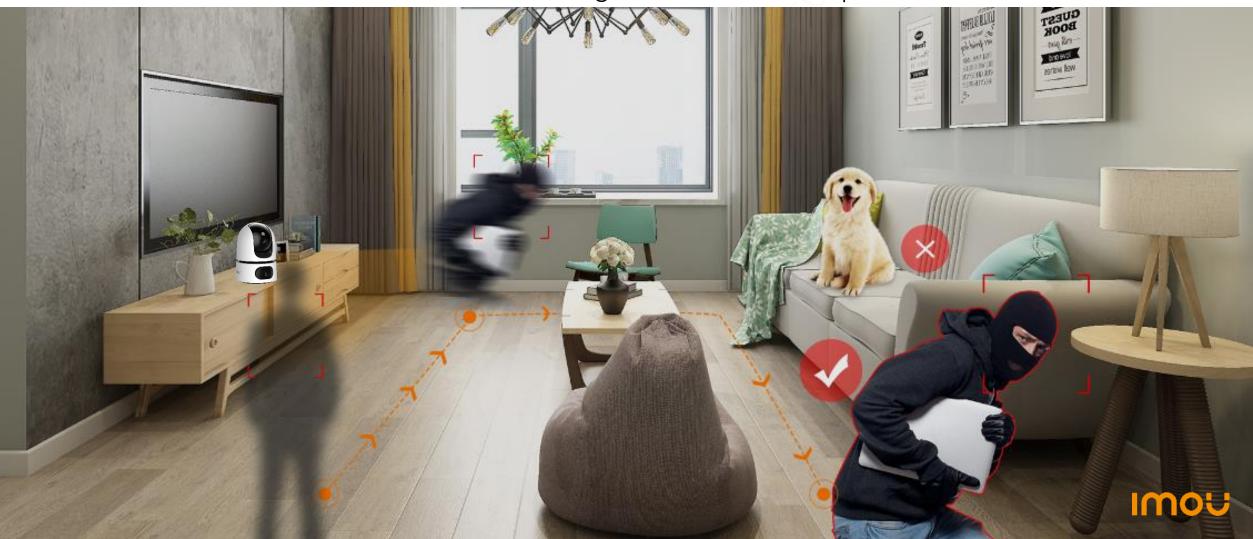

### **Active Deterrence**

When the camera detects intrusion, with built-in spotlight turns on and siren starts to alert, Ranger Dual actively keeps unwelcome visitors away from what you care before you notice them.

### **Smart Tracking**

Ranger Dual can automatically focus on and follow moving objects. You will receive real-time notice when someone breaks in, and you can check the recordings to track the whole process.