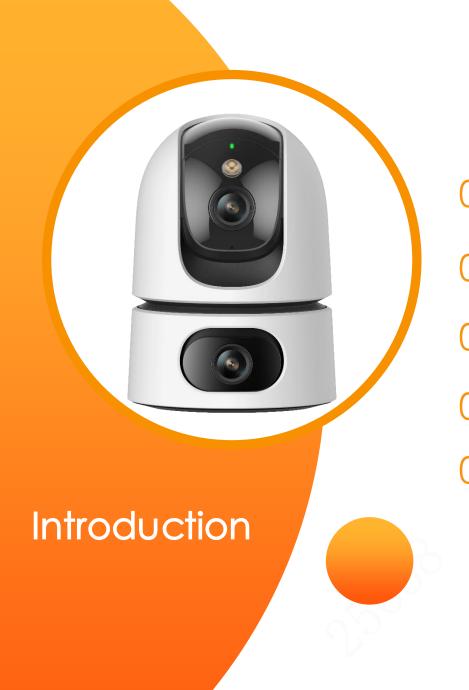

#### Introduction

### **Ranger Dual 6MP**

The 3MP/2K Fixed lens and 3MP/2K PT lens provides two images in one camera. With the dual-lens live monitoring and panoramic pan & tilt feature, Ranger Dual ensures every corner of your home completely covered. It supports four night vision modes for clear-as day clarity even in pitch dark. Human/Pet detection quickly finds events in images and immediately sends a notification to you. With built-in spotlight and siren, Ranger Dual actively keeps unwelcome visitors away from what you care about. Privacy Mode helps protect your personal privacy when you are home, and Smart Tracking function lets the camera follows moving objects when it detects motion.