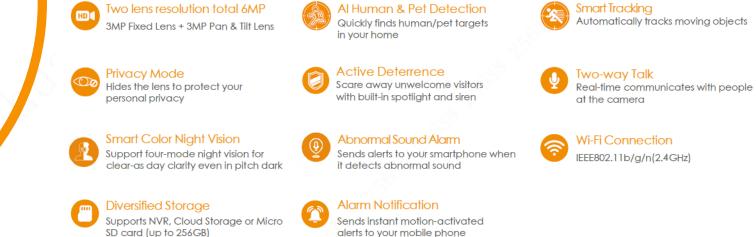

Al Human & Pet Detection

Hides the lens to protect your

Smart Color Night Vision

Diversified Storage

SD card (up to 256GB)

Support four-mode night vision for

clear-as day clarity even in pitch dark

Supports NVR, Cloud Storage or Micro

Privacy Mode

personal privacy

Quickly finds human/pet targets in your home

Abnormal Sound Alarm Sends alerts to your smartphone when it detects abnormal sound

Alarm Notification Sends instant motion-activated alerts to your mobile phone V Two-way Talk Real-time communicates with people at the camera

Automatically tracks moving objects

Smart Tracking