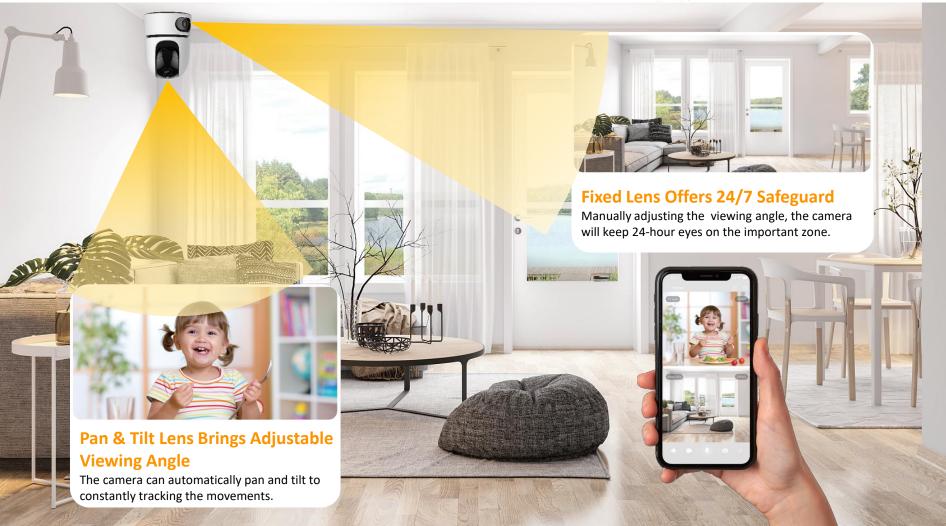

### **Dual Images in One Camera**

Ranger Dual has two independent lenses. The fixed lens allows continuous monitoring of key areas; The PT lens supports horizontal and vertical rotation control, which also support to smart track moving targets. The user can watch both real-time live-views or video records on the APP at the same time. Ranger Dual takes everything in control.

### 0~355° Pan & 0~ 90° Tilt

Benefits &

Key Features

The user can rotate the PT lens to view every corner of your home. The full range ensures no blind spots;

## **Adjustable View Angle to Avoid Image Inclined**

With the mounting plate, the camera supports to manually adjust 360° horizontally. The fixed lens angle can be manually adjusted from 0 to 15° vertically. The Innovative design could avoid PT lens image inclined during rotation.