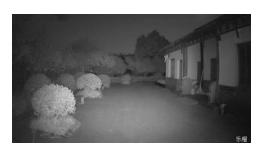

### Smart Color Night Vision

The both lenses support crystal clear infrared night vision. The PT lens also supports Four Smart Night Vision Modes, which provides clear full-color or black-and-white pictures even in complete darkness.

#### Infrared Mode (Default Setting)

Advanced IR algorithms provide clear **black-and-white** pictures even in darkness.