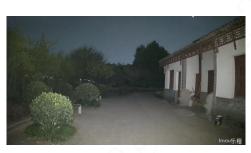

#### Infrared Mode (Default Setting)

Advanced IR algorithms provide clear **black-and-white** pictures even in darkness.