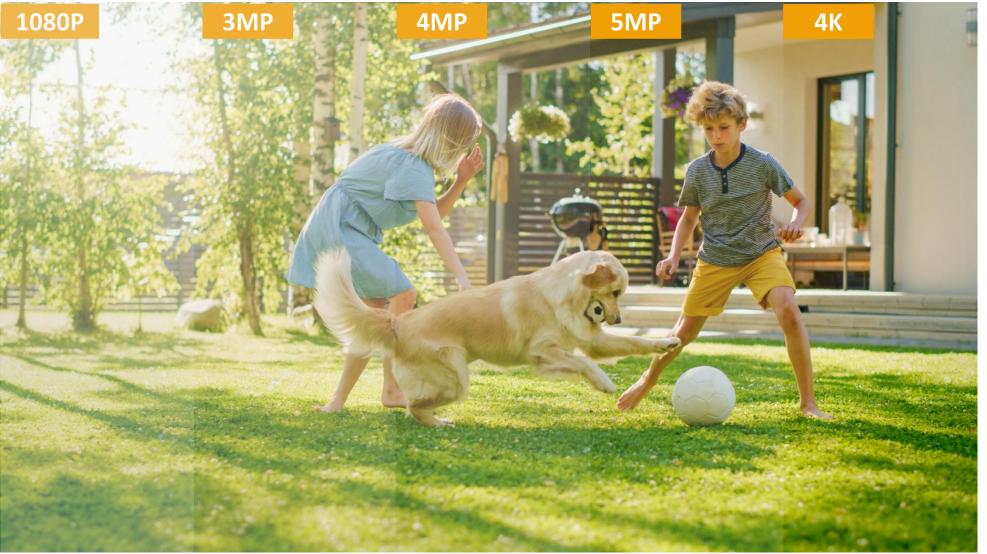

### Up to 5MP 3K Video

The fixed lens and PT lens of Ranger Dual support 2K (3MP) or 3K (5MP) resolution. High quality sensors present crystal clear videos and recordings.

Ranger Dual 8MP: 3MP fixed lens + 5MP PT lens; Ranger Dual 6MP: 3MP+3MP; Ranger Dual 10MP: 5MP+5MP