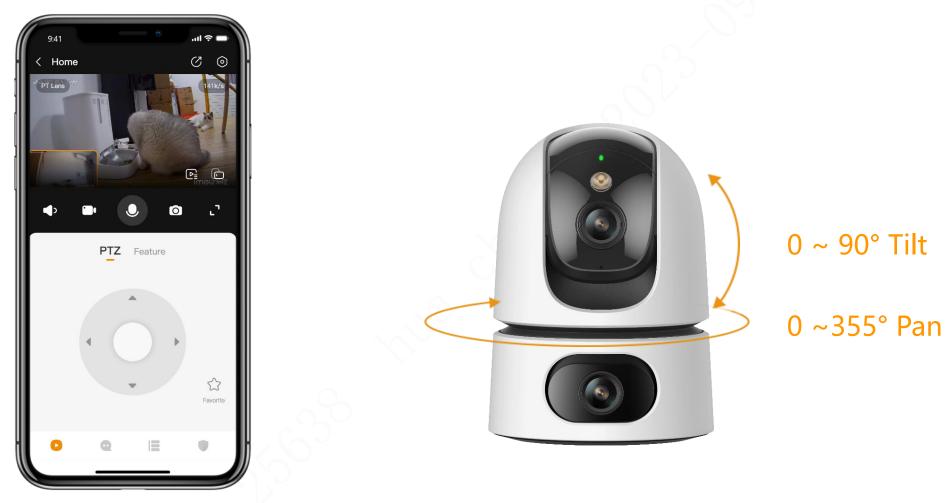

### 0~355° Pan & 0~ 90° Tilt

Benefits &

Key Features

The user can rotate the PT lens to view every corner of your home. The full range ensures no blind spots;