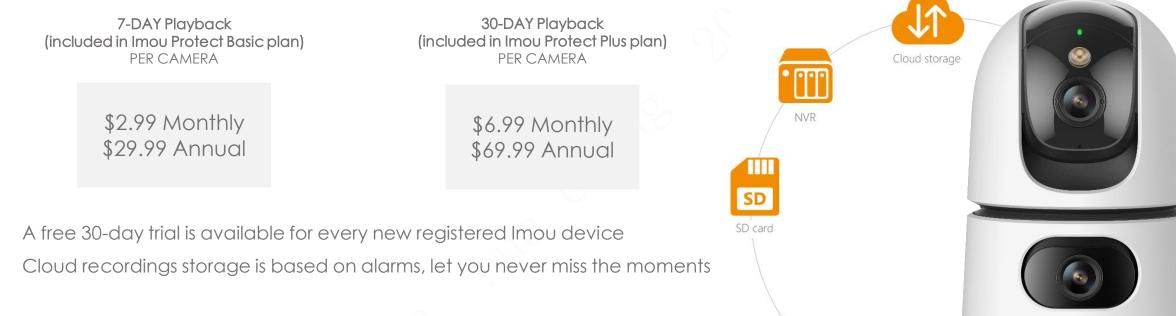

### **Diversified Storage**

Video is easily stored and accessed through SD Card, NVR or Cloud storage.

#### Cloud Storage (included in Imou Protect)

#### Local Storage

Ranger Dual supports 7\*24 continuous recording in Micro SD card (up to 256GB)

01 Introduction
02 Key Features & Benefits
03 Comparison
04 Application
05 Ordering Information