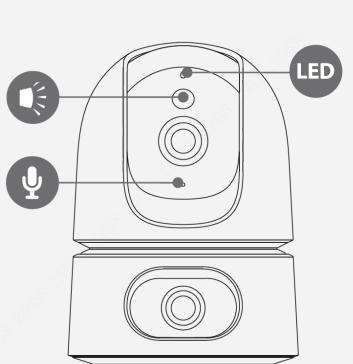

### Full-duplex Two-way Talk

Built-in speaker and microphone allow you to interact with pets and family or dissuade unwelcome guests.

6