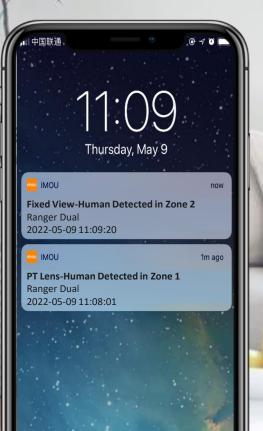

# Al Human Detection

Based on powerful AI algorithm, the camera can quickly finds human targets in images and immediately sends a notification to your smartphone, allowing you to monitor what matters without receiving annoying false alerts