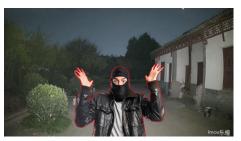

#### Color Mode

Thanks to the two built-in spotlights, your night vision is now lit up and in **full-color**. Color Mode also offers outdoor lighting for your home.