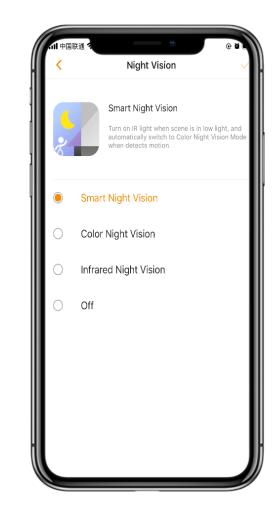

### Smart Color Night Vision

The both lenses support crystal clear infrared night vision. The PT lens also supports Four Smart Night Vision Modes, which provides clear full-color or black-and-white pictures even in complete darkness.

#### Smart Mode

If you switch to the Smart Mode, you can **enjoy black** and white night vision. The spotlights automatically turn on upon detection of suspicious motion, which shows you **vivid full-color image** when something happens.