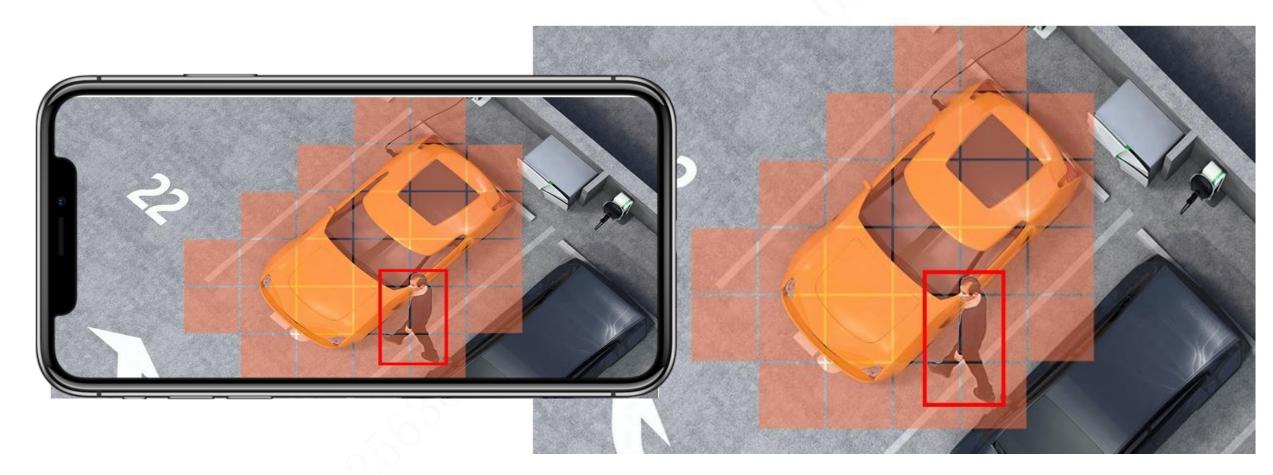

### **Detection Region**

Tap and select grid to set motion detection area for each lens separately. No alarm will be triggered when motion is detected in the non-motion detection area.