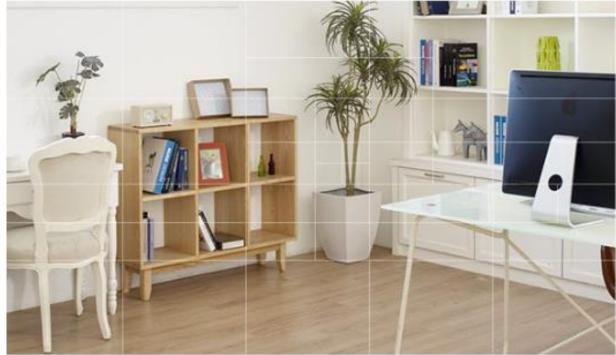

### **Detection Region**

Tap and select grid to set motion detection area for each lens separately. No alarm will be triggered when motion is detected in the non-motion detection area.