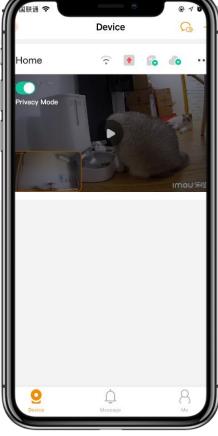

### Privacy Mode

1/4

0

Cancel hidir

One click on Imou app to hide the camera PT lens, and to stop collecting any video and sound from the same time, which protects your personal privacy when you are home.