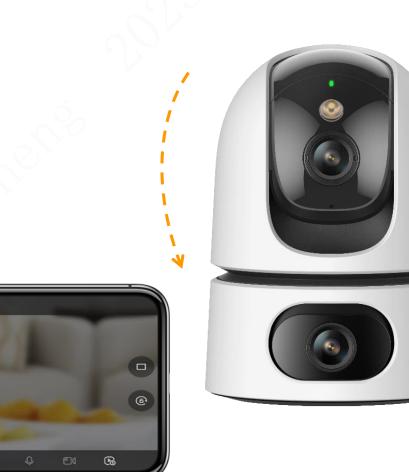

### **Dual Images in One Camera**

Ranger Dual has two independent lenses. The fixed lens allows continuous monitoring of key areas; The PT lens supports horizontal and vertical rotation control, which also support to smart track moving targets. The user can watch both real-time live-views or video records on the APP at the same time. Ranger Dual takes everything in control.