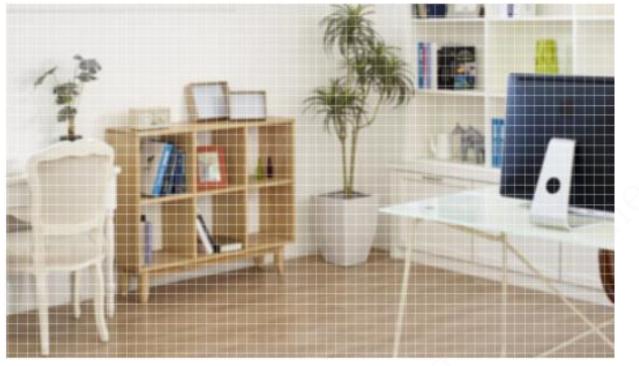

### **Detection Region**

Tap and select grid to set motion detection area for each lens separately. No alarm will be triggered when motion is detected in the non-motion detection area.