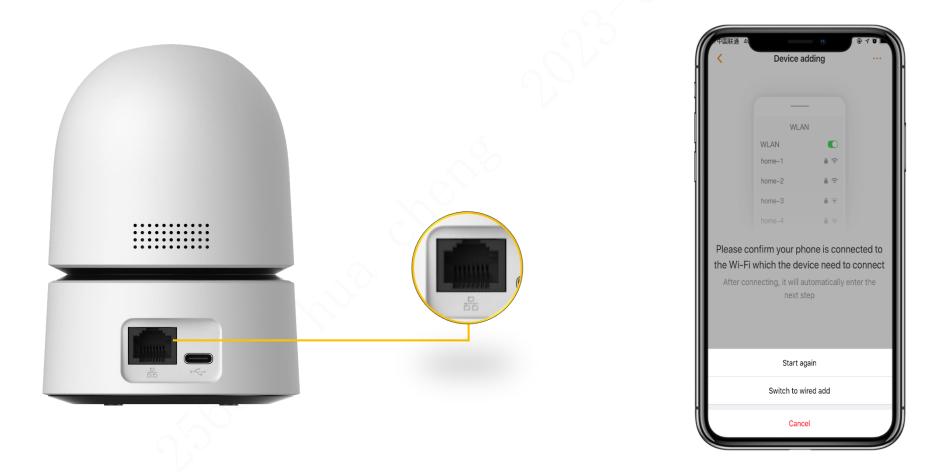

### **Network Port**

Ranger Dual can be used in two ways of networking, it supports both Wi-Fi and network cable connection.