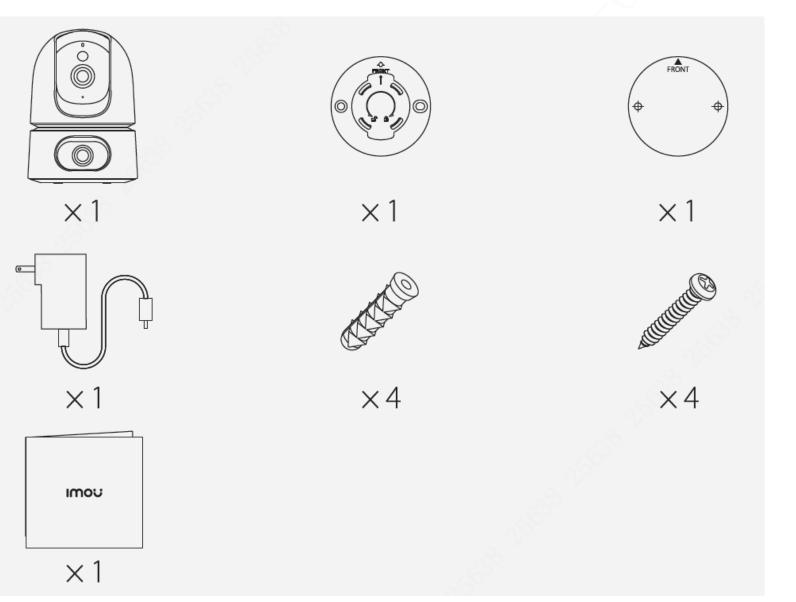

to 256GB) Micro SD Card (up to 256GB) Micro SD Card (up to 128GB 

#### EZVIZ C6W

4MP

340° Pan, 75° Tilt

IR Mpde 10m(33ft) H.265 & H.264 Full-duplex Two-way talk Yes 4x Digital Zoom Auto Zoom Tracking Yes Human Sound NA 2.4GHz & RJ45

# 2K

OUFy North

Eufy P24-2K

360° Pan, 96° Tilt

IR Mode 10m(33ft)H.265 & H.264 Full-duplex Two-way talk Yes 8x Digital Zoom Yes Human/Pets Sound Crying

2.4GHz



01 Introduction
02 Key Features & Benefits
03 Comparison
04 Application
05 Ordering Information





### **Multiple Scenarios**



Home Desktop/ Ceiling Mounting

Office Desktop/ Ceiling Mounting





#### Introduction 01 Key Features & Benefits 02 03 Comparison Application 04 05 Ordering Information

Introduction



Ordering Information







Front View

Back View



## What's in the box ?



Accessories

### Wall Mounting Bracket







#### Ordering Information

## Product Model

Website: https://www.imoulife.com.

| Item Number     | Nickname         | External Model   | Internal Model    | Product Type |
|-----------------|------------------|------------------|-------------------|--------------|
| 1.0.03.04.12061 | Ranger Dual 6MP  | IPC-S2XP-6M0WED  | IPC-S2XP-6M0WED-i | mou imou     |
| 1.0.03.04.12062 | Ranger Dual 6MP  | IPC-S2XN-6M0WED  | IPC-S2XN-6M0WED-i | mou imou     |
| 1.0.03.04.12065 | Ranger Dual 8MP  | IPC-S2XP-8M0WED  | IPC-S2XP-8M0WED-i | mou imou     |
| 1.0.03.04.12066 | Ranger Dual 8MP  | IPC-S2XN-8M0WED  | IPC-S2XN-8M0WED-i | mou imou     |
| 1.0.03.04.12106 | Ranger Dual 10MP | IPC-S2XP-10M0WED | IPC-S2XP-10M0WED- | imou imou    |
| 1.0.03.04.12107 |