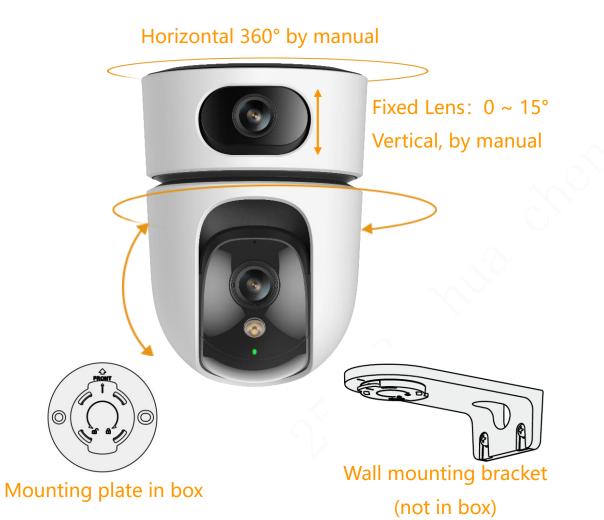

### 0~355° Pan & 0~ 90° Tilt

Benefits &

Key Features

The user can rotate the PT lens to view every corner of your home. The full range ensures no blind spots;

## **Adjustable View Angle to Avoid Image Inclined**

With the mounting plate, the camera supports to manually adjust 360° horizontally. The fixed lens angle can be manually adjusted from 0 to 15° vertically. The Innovative design could avoid PT lens image inclined during rotation.

## What's in the box ?

Accessories

### Wall Mounting Bracket