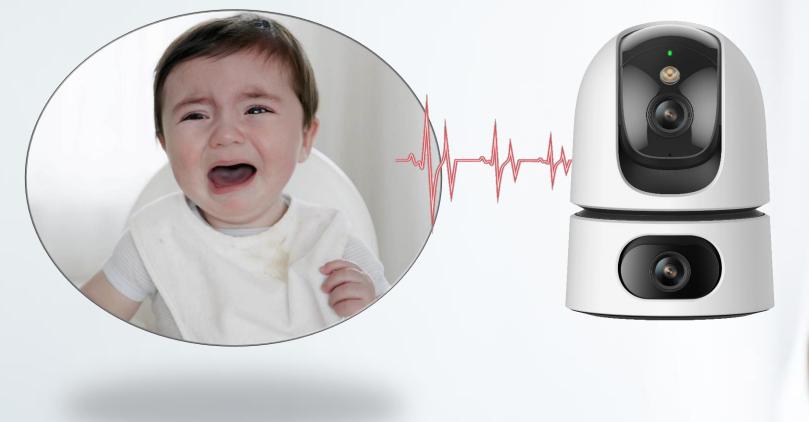

### Abnormal Sound Alarm

Sends instant alerts to your smartphone whenever it detects baby's crying or other abnormal sounds, keeping you aware of what's going on at home from anywhere.

| 中国联通 名<br>11:2<br>Thursday, May                             | ® 7 ° •<br>3<br>y 9 |
|-------------------------------------------------------------|---------------------|
| MOU<br>Abnormal Sound<br>Living room<br>2019-05-09 11:18:23 | 5m ago              |
| Abnormal Sound<br>Living room<br>2019-05-09 11:17:50        | 5m ago              |
| Abnormal Sound<br>Living room<br>2019-05-09 11:13:19        | 10m ago             |
| Earlier Today                                               | 8                   |
| Abnormal Sound<br>Living room<br>2019-05-09 11:12:01        | 11m ago             |