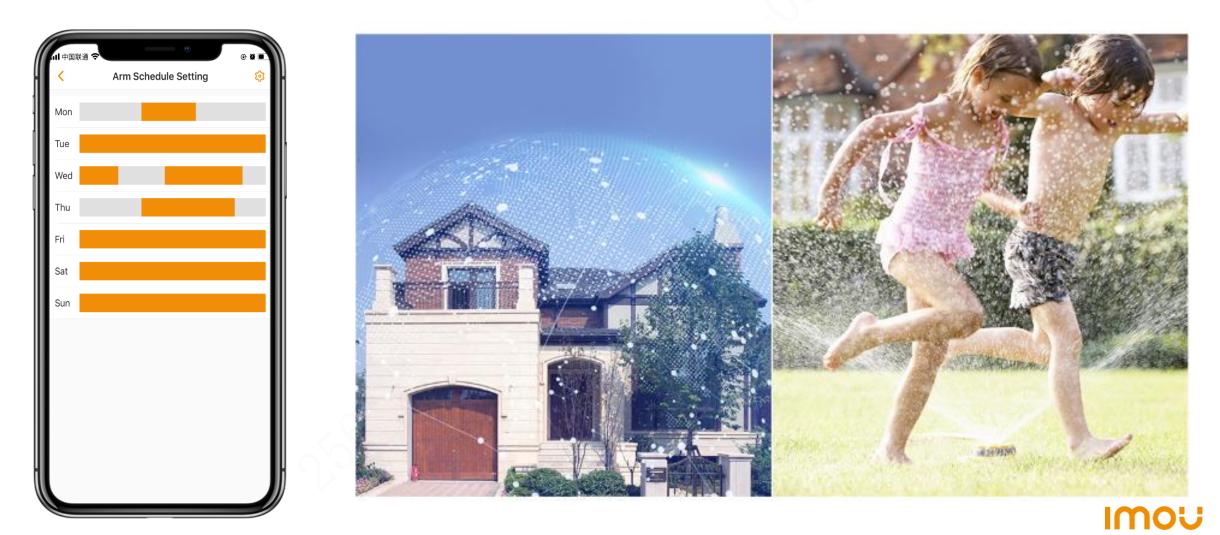

### Alarm Schedule

The two lenses support alarm schedule setting separately, you can choose anytime you want arm or not.