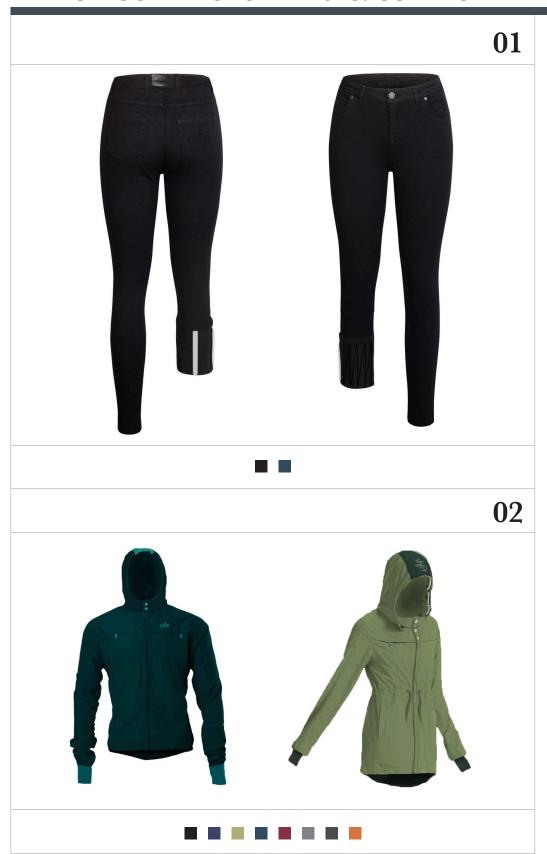

### **LATE SEASON / AUTUMN 2018: COMMUTE**

As a late season release during 2018 we will increase the commuter collection and release both protective clothing and denim pants with similar reflective design elements.

01 | COMMUTER JEANS WITH REFLECTIVE DETAILS MEN AND WOMEN SPECIFIC DESIGNS

02 | COMMUTER JACKET RAIN RESISTANT MEN AND WOMEN SPECIFIC DESIGNS

Everywhere is biking distance