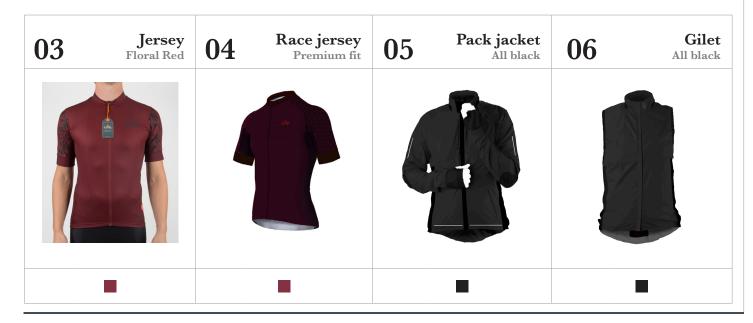

01 | **JERSEY** SQUARES PATTERN MEN & WOMEN

02 | **JERSEY** FLORAL PRINT MEN & WOMEN

03 | JERSEY FLORAL PRINT MEN & WOMEN

04 | **RACE JERSEY** NEW DESIGN, TIGHT FIT, AERODYNAMIC

05 | PACK JACKET MEN & WOMEN

06 | GILET MEN & WOMEN