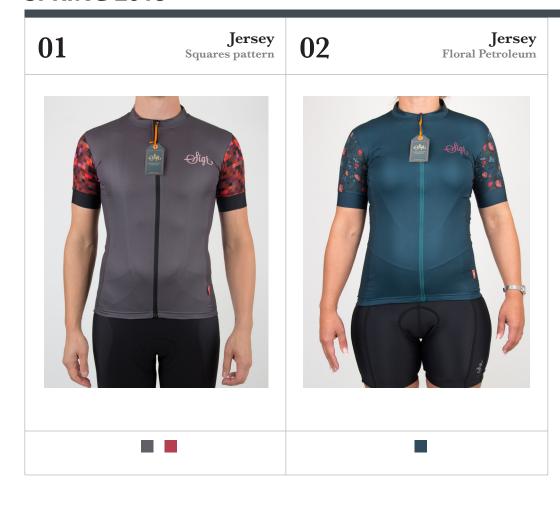

01 | **JERSEY** SQUARES PATTERN MEN & WOMEN

02 | **JERSEY** FLORAL PRINT MEN & WOMEN

03 | JERSEY FLORAL PRINT MEN & WOMEN

04 | **RACE JERSEY** NEW DESIGN, TIGHT FIT, AERODYNAMIC

05 | PACK JACKET MEN & WOMEN