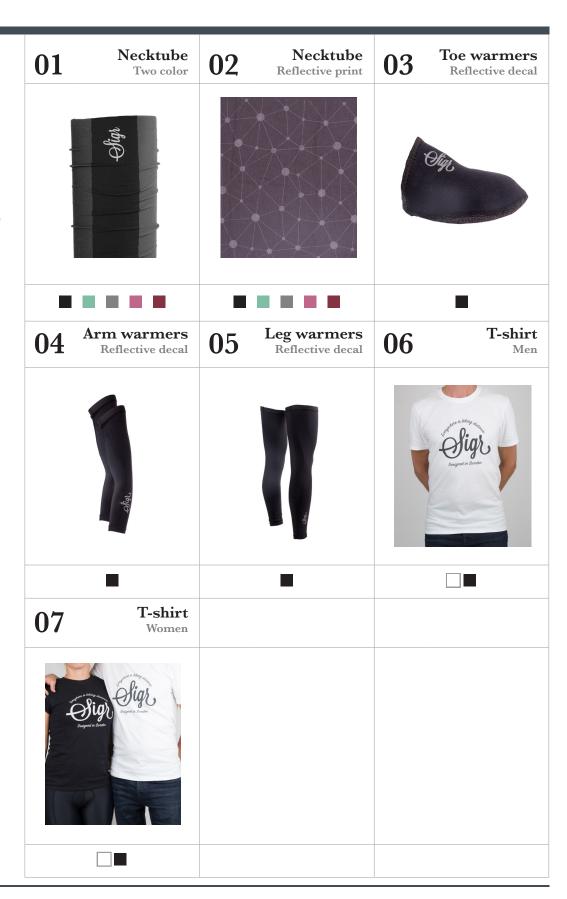

01 | NECKTUBE MULTIFUNCTIONAL NECKTUBE

02 | NECKTUBE THE SAME COSY AND USEFUL NECKTUBE BUT WITH A REFLECTIVE PAT-TERN

03 | TOE WARMERS UNISEX REFLECTIVE DECAL

04 | ARM WARMERS UNISEX REFLECTIVE DECAL

05 | **LEG WARMERS** UNISEX REFLECTIVE DECAL

06 | COTTON T-SHIRT 100% COTTON MENS T-SHIRT

07 | COTTON T-SHIRT 100% COTTON WOMENS T-SHIRT