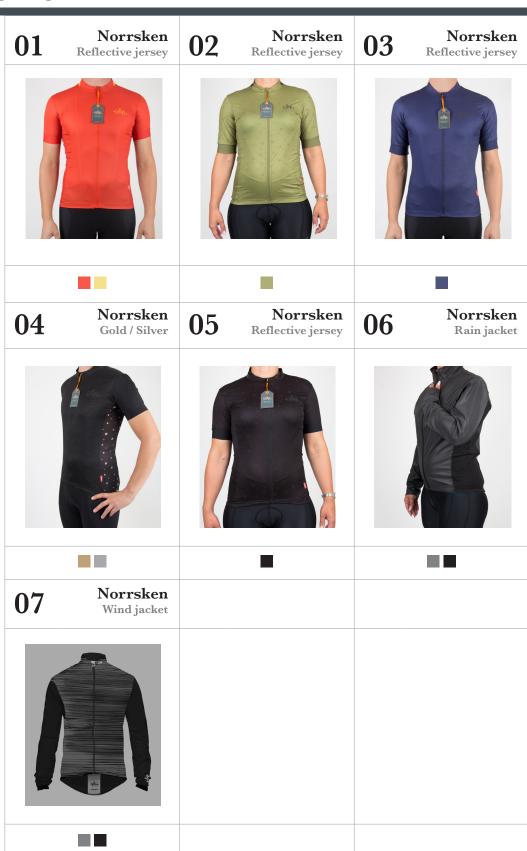

#### **SPRING 2018: NORRSKEN**

A special feature in the 2018 PANACHE collection is the introduction of our reflective clothes. We've decided to call these garments NORRSKEN after the swedish word for the northern lights that brighten our dark nights up in the north.

All products in this collection are either made of highly reflective materials or feature a pattern that reflects light.

- 01 | REFLECTIVE JERSEY REFLECTIVE PRINT
- 02 | REFLECTIVE JERSEY REFLECTIVE PRINT
- 03 | **REFLECTIVE JERSEY** REFLECTIVE PRINT
- 04 | REFLECTIVE JERSEY GOLD/SILVER PATTERN REFLECTIVE PRINT
- 05 | **REFLECTIVE JERSEY** ALL BLACK REFLECTIVE PRINT
- 06 | **RAIN JACKET** REFLECTIVE MATERIALS
- 07 | WIND JACKET REFLECTIVE PRINT