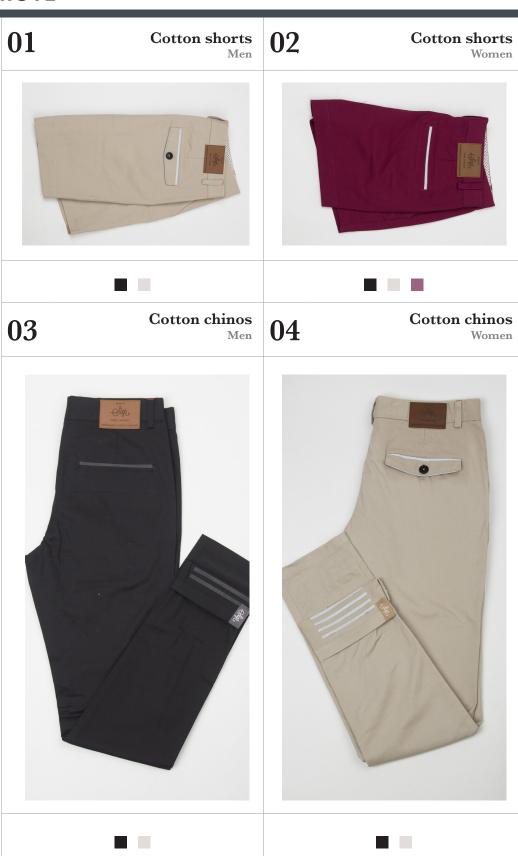

#### **SPRING 2018: COMMUTE**

This spring we're launching our new commuter specific clothes in the form of cotton chinos and shorts. Both feature inovative reflective details that will keep you visible during your commute. When you arrive the reflective details can be tucked into pockets or folded away. This means you can stay highly visible on the road, while still dressing sharp.

01 | COTTON SHORTS MENS VERSION REFLECTIVE DETAILS

02 | COTTON SHORTS WOMENS VERSION REFLECTIVE DETAILS

03 | COTTON CHINOS MENS VERSION REFLECTIVE DETAILS

04 | COTTON CHINOS WOMENS VERSION REFLECTIVE DETAILS