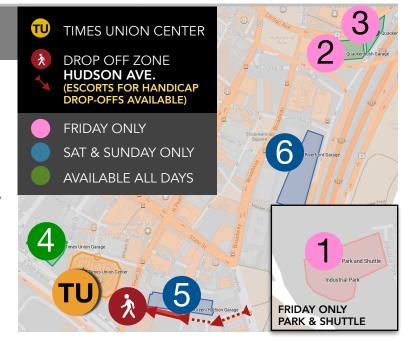

\* If dropping off passengers take Exit 4 off 787N, continue straight. Follow signs for Broadway. Take left onto Hudson Ave. See Map Drop-Off location below.

\* If dropping off passengers turn right onto Broadway, in aprox 1.5mi. turn left onto Hudson Ave. See Drop-Off location on map below.

FROM THERE\* Navigate to a valid JW Parking address below.

\* If dropping off passengers after exiting ramp, turn left onto S.Pearl St., Left onto Madison Ave. Left onto Green St., left onto Hudson Ave. See Map Drop-Off location.

#### **ENTER ALBANY** AT EXIT 23

787 S

From exit 23 Merge onto 787N.

FROM THERE\* Navigate to a valid JW Parking address below.

\* If dropping off passengers take Exit 4 off 787N, continue straight. Follow signs for Broadway. Take left onto Hudson Ave. See Map Drop-Off location below.

## JW DROP OFF & PARKING

- PARK & SHUTTLE Industrial Park Lot GPS: 839 Binghampton St., Albany, NY / Off S. Pearl St. 10 mins from TU. Shuttle service to TU provided.
- 2. Quackenbush Garage Broadway to Orange St. Behind Angelo's 677 Prime Restaurant. GPS: 25 Orange St. Albany, NY
- 3. Quackenbush Lot Take Broadway to Spencer St./ Behind Albany Pump Station Restaurant. GPS: 43 Montgomery St, Albany, NY
- **Times Union Parking Garage** Access via: Market St. or Beaver St.
- Green / Hudson Garage 45 Hudson Ave.
  - Riverfront Garage 2 Columbia St.