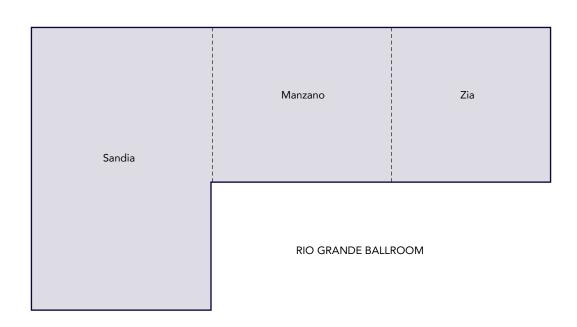

## **BUILDING FACILITIES AND ROOM CAPACITIES**

| ROOM                | SQ. FT. | DIMENSIONS | CEILING | THEATRE | CLASSROOM | BANQUET | CONFERENCE | RECEPTION |
|---------------------|---------|------------|---------|---------|-----------|---------|------------|-----------|
| Rio Grande Ballroom | 2634    | 82' x 28'  | 8′      | 200     | 100       | 180     | 90         | 250       |
|                     |         | 26' x 13'  |         |         |           |         |            |           |
| Sandia              | 1066    | 26' x 41'  | 8′      | 90      | 60        | 85      | 40         | 140       |
| Manzano             | 812     | 29' x 28'  | 8′      | 60      | 35        | 40      | 25         | 50        |
| Zia                 | 756     | 27' x 28'  | 8′      | 50      | 30        | 40      | 25         | 50        |