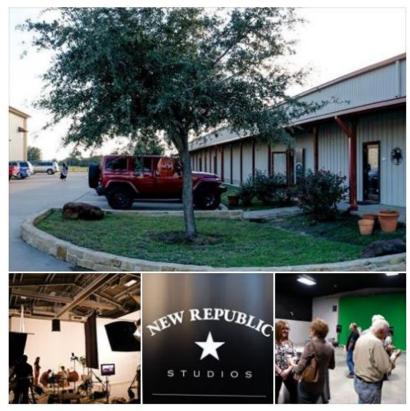

🗘 💟 Lela Mae Derr, Lucie Dowe King and 122 others

Top Comments 💌

58 Shares

Visit Bastrop added 4 new photos. Published by Ashton LaFuente [?] - November 2, 2017 - S

Visit Bastrop attended an open house last night at the New Republic Studios, located only a few miles northwest of Bastrop. Wow! What a awesome facility with multiple sound stages, production offices and all the support for making great film and video productions. In addition to attracting film and commercial productions here, the studios can be used for special events. Did we mention, they are located on 200+ acres along the beautiful Colorado River! Congratulations to John Robison, Joe Newcomb, Mindy Raymond and the rest of the New Republic Studios team!