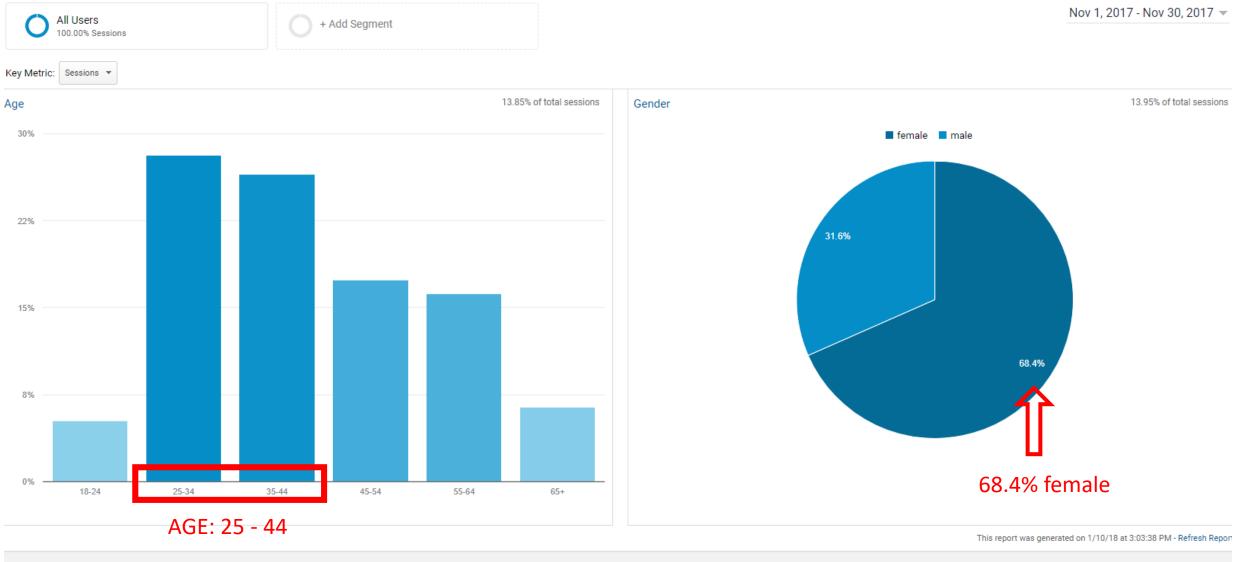

**Advertising/Placement/ PR Outreach**

- > Public Relations Summary: Total article/listing features: <u>57</u>
- Impressions <u>18,583,180</u> (Bastrop Fall & Winter Events)
- Submitted calendar listings to all outlets across Greater Austin area
- Lost Pines Christmas Events: FF Art Walk, Wassail Fest, Snow Day, Lighted Christmas Parade, The Farm Street Opry, Holiday Homes Tour, River of Lights, Ugly Sweater Pub Crawl, Lost Pines Cookie Crawl all shared across calendar listings on: <u>Austin 360, Austin American Statesman, Austin Monthly,</u> <u>Culture Map, D0512, 365 Things Austin, Austin.com.,</u> <u>Austinot, Elgin Courier, Free Fun in Austin, KXAN, KVUE, Texas</u> <u>Co-op Power</u>



## **November Website Overview**



# **November Website Overview | Demographics (age & gender)**





# November Website Overview | Demographics (top 10 cities)

|    | City         | Sessions | % Sessions |
|----|--------------|----------|------------|
| 1. | Houston      | 674      | 21.36%     |
| 2. | Austin       | 581      | 18.42%     |
| з. | Bastrop      | 376      | 11.92%     |
| 4. | Casas Adobes | 237      | 7.51%      |
| 5. | Dallas       | 164      | 5.20%      |
| 6. | San Antonio  | 152      | 4.82%      |
| 7. | (not set)    | 36       | 1.14%      |
| 8. | Tucson       | 32       | 1.01%      |
| 9. | Round Rock   | 23       | 0.73%      |
| 10 | ). Cypress   | 21       | 0.67%      |



# November Website Overview | Top Pages/Sessions by Device



Sessions by device



|        | <b>P</b> |        |
|--------|----------|--------|
| Nobile | Desktop  | Tablet |
| 57