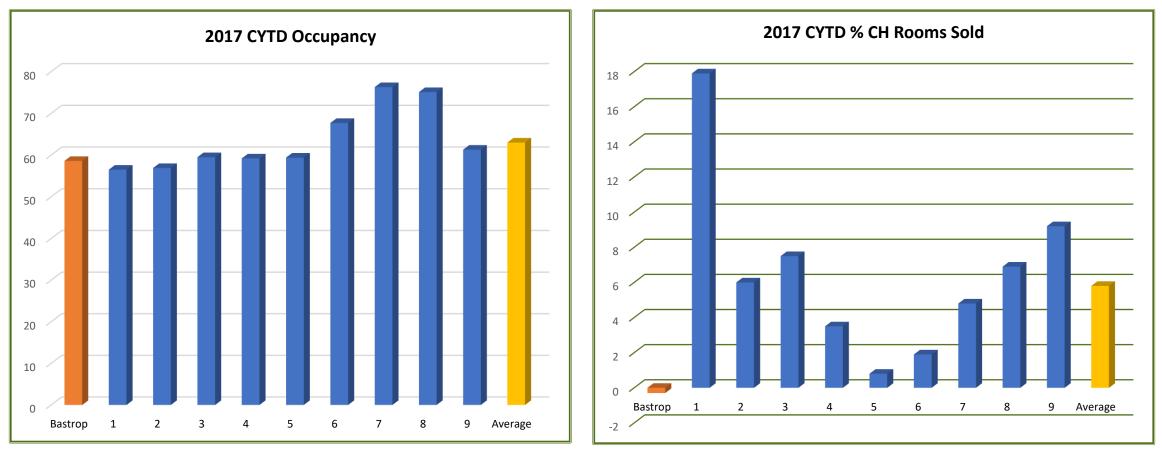

# **VISIT BASTROP** www.visitbastrop.com

Visit Bastrop President's Report November 2017

|         | Lodging Industry Report |         |        |             |                |                       |                       |         |        |             |                |                       |
|---------|-------------------------|---------|--------|-------------|----------------|-----------------------|-----------------------|---------|--------|-------------|----------------|-----------------------|
|         |                         |         | Octob  | er '17      |                |                       | Calendar Year to Date |         |        |             |                |                       |
|         | Occ                     | %CH Occ | ADR    | % Ch<br>ADR | % CH<br>RevPAR | % CH<br>Rooms<br>Sold | Осс                   | %CH Occ | ADR    | % Ch<br>ADR | % CH<br>RevPAR | % CH<br>Rooms<br>Sold |
| Bastrop | 70.1                    | 4.7     | 95.05  | 0.3         | 5.0            | 4.7                   | 58.6                  | -0.3    | 87.30  | -0.8        | -1.1           | -0.3                  |
|         |                         |         |        |             |                |                       |                       |         |        |             |                |                       |
| 1       | 57.1                    | 10.3    | 89.63  | 3.9         | 14.7           | 22.7                  | 56.5                  | 10.5    | 84.88  | 0.6         | 11.1           | 17.9                  |
| 2       | 55.5                    | 14.9    | 82.10  | 8.6         | 24.8           | 14.9                  | 56.9                  | 6.0     | 82.64  | 3.3         | 9.5            | 6.0                   |
| 3       | 62.9                    | 11.0    | 111.75 | -9.1        | 0.8            | 11.5                  | 59.5                  | 7.4     | 113.46 | -4.5        | 2.6            | 7.5                   |
| 4       | 62.3                    | 5.1     | 115.86 | -1.3        | 3.8            | 5.1                   | 59.2                  | 3.5     | 111.52 | 0.1         | 3.6            | 3.5                   |
| 5       | 55.4                    | -5.9    | 100.43 | -0.9        | -6.8           | 2.7                   | 59.4                  | -4.4    | 99.07  | 0.3         | -4.2           | 0.8                   |
| 6       | 64.0                    | 0.9     | 114.80 | 5.5         | 6.5            | 2.0                   | 67.7                  | 0.5     | 114.37 | 3.2         | 3.7            | 1.9                   |
| 7       | 81.7                    | 1.8     | 177.91 | 2.5         | 4.3            | 6.9                   | 76.3                  | -0.1    | 151.38 | 0.6         | 0.5            | 4.8                   |
| 8       | 79.2                    | 1.2     | 147.20 | -1.9        | -0.7           | 11.2                  | 75.1                  | 0.5     | 133.86 | -2.6        | -2.1           | 6.9                   |
| 9       | 62.5                    | -0.9    | 121.89 | 1.3         | 0.4            | 18.1                  | 61.3                  | 1.5     | 100.76 | -0.7        | 0.7            | 9.2                   |
| Average | 65.1                    | 4.3     | 115.70 | 0.9         | 5.3            | 10.0                  | 63.0                  | 2.5     | 107.90 | -0.1        | 2.4            | 5.8                   |