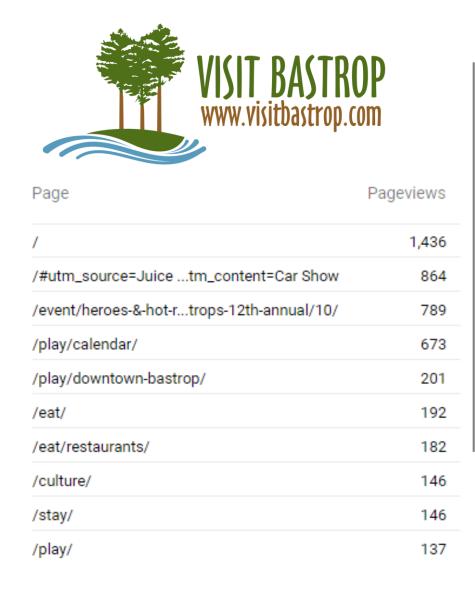

## **November Website Overview | Top Page – Calendar of Events**

|                               | Social Media Statistics   November                                                                                                                                                                                                                                                                                                                                                                                                                                                                                                                                                                                                                                                                                                                                                                                                                                                                                                                                                                                                                                                                                                                                                                                                                                                                                                                                                                                                                                                                                                                                                                                                                                                                                                                                                                                                                                                                                                                                                                                                                                                                                             |                                                              |          |              |         |             |            |                 |        |                |
|-------------------------------|--------------------------------------------------------------------------------------------------------------------------------------------------------------------------------------------------------------------------------------------------------------------------------------------------------------------------------------------------------------------------------------------------------------------------------------------------------------------------------------------------------------------------------------------------------------------------------------------------------------------------------------------------------------------------------------------------------------------------------------------------------------------------------------------------------------------------------------------------------------------------------------------------------------------------------------------------------------------------------------------------------------------------------------------------------------------------------------------------------------------------------------------------------------------------------------------------------------------------------------------------------------------------------------------------------------------------------------------------------------------------------------------------------------------------------------------------------------------------------------------------------------------------------------------------------------------------------------------------------------------------------------------------------------------------------------------------------------------------------------------------------------------------------------------------------------------------------------------------------------------------------------------------------------------------------------------------------------------------------------------------------------------------------------------------------------------------------------------------------------------------------|--------------------------------------------------------------|----------|--------------|---------|-------------|------------|-----------------|--------|----------------|
|                               |                                                                                                                                                                                                                                                                                                                                                                                                                                                                                                                                                                                                                                                                                                                                                                                                                                                                                                                                                                                                                                                                                                                                                                                                                                                                                                                                                                                                                                                                                                                                                                                                                                                                                                                                                                                                                                                                                                                                                                                                                                                                                                                                | Followers                                                    | % Change |              | # Posts |             |            | Post Engagement |        |                |
| Facel                         | book                                                                                                                                                                                                                                                                                                                                                                                                                                                                                                                                                                                                                                                                                                                                                                                                                                                                                                                                                                                                                                                                                                                                                                                                                                                                                                                                                                                                                                                                                                                                                                                                                                                                                                                                                                                                                                                                                                                                                                                                                                                                                                                           | 44,334                                                       | .76      |              | 17      |             |            | 4,173           |        |                |
| Insta                         | gram                                                                                                                                                                                                                                                                                                                                                                                                                                                                                                                                                                                                                                                                                                                                                                                                                                                                                                                                                                                                                                                                                                                                                                                                                                                                                                                                                                                                                                                                                                                                                                                                                                                                                                                                                                                                                                                                                                                                                                                                                                                                                                                           | 144                                                          | 14.29    |              |         | 6           |            |                 |        | 130            |
|                               |                                                                                                                                                                                                                                                                                                                                                                                                                                                                                                                                                                                                                                                                                                                                                                                                                                                                                                                                                                                                                                                                                                                                                                                                                                                                                                                                                                                                                                                                                                                                                                                                                                                                                                                                                                                                                                                                                                                                                                                                                                                                                                                                | Re                                                           | ach: Or  | ganic / Paid | •       | Post Clicks | Reacti     | ions, Cor       | nments | & Shares (i) 💌 |
| 11/30/2017<br>4:37 pm         | CONTRACTOR OF CONTRACTOR                                                                                                                                                                                                                                                                                                                                                                                                                                                                                                                                                                                                                                                                                                                                                                                                                                                                                                                                                                                                                                                                                                                                                                                                                                                                                                                                                                                                                                                                                                                                                                                                                                                                                                                                                                                                                                                                                                                                                                                                                                                                                                       | erry and bright in Bastrop at<br>rst Friday Art Walk -       |          | 0            | 1.5K    |             | 60<br>24   | ľ               |        | Boost Post     |
| <b>11/25/2017</b><br>9:13 am  |                                                                                                                                                                                                                                                                                                                                                                                                                                                                                                                                                                                                                                                                                                                                                                                                                                                                                                                                                                                                                                                                                                                                                                                                                                                                                                                                                                                                                                                                                                                                                                                                                                                                                                                                                                                                                                                                                                                                                                                                                                                                                                                                | gearing up for the most<br>erful time of the year, are       | ē        | 0            | 5.8K    |             | 536<br>143 |                 |        | Boost Post     |
| 11/24/2017<br>3:07 pm         | Ca Para -                                                                                                                                                                                                                                                                                                                                                                                                                                                                                                                                                                                                                                                                                                                                                                                                                                                                                                                                                                                                                                                                                                                                                                                                                                                                                                                                                                                                                                                                                                                                                                                                                                                                                                                                                                                                                                                                                                                                                                                                                                                                                                                      | ne for Wassail Fest! Join us<br>row in the heart of historic |          | 0            | 1.8K    | I           | 44<br>24   |                 |        | Boost Post     |
| <b>11/22/2017</b><br>3:20 pm  | A DESCRIPTION OF A DESC | icial! Big thanks to the<br>op Chamber of Commerce           |          | 0            | 441     |             | 32<br>12   |                 |        | Boost Post     |
| 11/22/2017<br>3:17 pm         | Now i<br>Bastro                                                                                                                                                                                                                                                                                                                                                                                                                                                                                                                                                                                                                                                                                                                                                                                                                                                                                                                                                                                                                                                                                                                                                                                                                                                                                                                                                                                                                                                                                                                                                                                                                                                                                                                                                                                                                                                                                                                                                                                                                                                                                                                | t's easier to contact Visit<br>op.                           | 8        | 0            | 390     |             | 6<br>2     |                 |        | Boost Post     |
| <b>11/17/2017</b><br>10:57 am |                                                                                                                                                                                                                                                                                                                                                                                                                                                                                                                                                                                                                                                                                                                                                                                                                                                                                                                                                                                                                                                                                                                                                                                                                                                                                                                                                                                                                                                                                                                                                                                                                                                                                                                                                                                                                                                                                                                                                                                                                                                                                                                                | s & Hot Rods Veteran's Day<br>how in Bastrop, TX             |          | Ø            | 1.7K    | l –         | 78<br>47   | ł               |        | Boost Post     |
| <b>11/17/2017</b><br>8:44 am  | and the second se                                                                                                                                                                                                                                                                                                                                                                                                                                                                                                                                                                                                                                                                                                                                                                                                                                                                                                                                                                                                                                                                                                                                                                                                                                                                                                                                                                                                                            | ng for the perfect way to<br>ff the Thankgiving holiday      |          | 0            | 747     |             | 7<br>12    |                 |        | Boost Post     |
| <b>11/13/2017</b><br>4:42 pm  | Visit E                                                                                                                                                                                                                                                                                                                                                                                                                                                                                                                                                                                                                                                                                                                                                                                                                                                                                                                                                                                                                                                                                                                                                                                                                                                                                                                                                                                                                                                                                                                                                                                                                                                                                                                                                                                                                                                                                                                                                                                                                                                                                                                        | astrop's cover photo                                         |          | 0            | 543     |             | 24<br>17   |                 |        | Boost Post     |