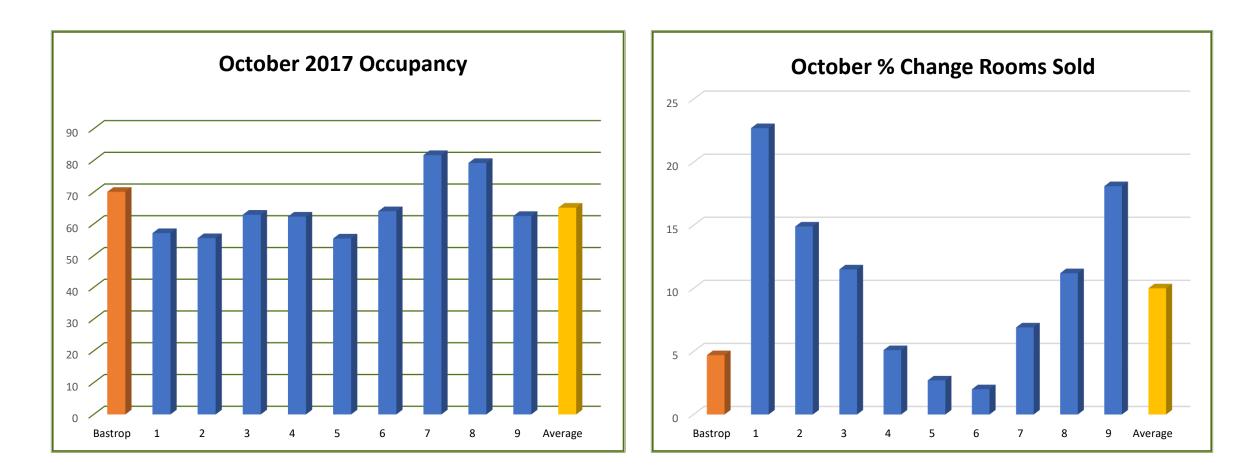

# **VISIT BASTROP** www.visitbastrop.com

Visit Bastrop President's Report November 2017

|         | Lodging Industry Report |         |        |             |                |                       |                       |         |        |             |                |                       |
|---------|-------------------------|---------|--------|-------------|----------------|-----------------------|-----------------------|---------|--------|-------------|----------------|-----------------------|
|         |                         |         | Octob  | er '17      |                |                       | Calendar Year to Date |         |        |             |                |                       |
|         | Occ                     | %CH Occ | ADR    | % Ch<br>ADR | % CH<br>RevPAR | % CH<br>Rooms<br>Sold | Осс                   | %CH Occ | ADR    | % Ch<br>ADR | % CH<br>RevPAR | % CH<br>Rooms<br>Sold |
| Bastrop | 70.1                    | 4.7     | 95.05  | 0.3         | 5.0            | 4.7                   | 58.6                  | -0.3    | 87.30  | -0.8        | -1.1           | -0.3                  |
|         |                         |         |        |             |                |                       |                       |         |        |             |                |                       |
| 1       | 57.1                    | 10.3    | 89.63  | 3.9         | 14.7           | 22.7                  | 56.5                  | 10.5    | 84.88  | 0.6         | 11.1           | 17.9                  |
| 2       | 55.5                    | 14.9    | 82.10  | 8.6         | 24.8           | 14.9                  | 56.9                  | 6.0     | 82.64  | 3.3         | 9.5            | 6.0                   |
| 3       | 62.9                    | 11.0    | 111.75 | -9.1        | 0.8            | 11.5                  | 59.5                  | 7.4     | 113.46 | -4.5        | 2.6            | 7.5                   |
| 4       | 62.3                    | 5.1     | 115.86 | -1.3        | 3.8            | 5.1                   | 59.2                  | 3.5     | 111.52 | 0.1         | 3.6            | 3.5                   |
| 5       | 55.4                    | -5.9    | 100.43 | -0.9        | -6.8           | 2.7                   | 59.4                  | -4.4    | 99.07  | 0.3         | -4.2           | 0.8                   |
| 6       | 64.0                    | 0.9     | 114.80 | 5.5         | 6.5            | 2.0                   | 67.7                  | 0.5     | 114.37 | 3.2         | 3.7            | 1.9                   |
| 7       | 81.7                    | 1.8     | 177.91 | 2.5         | 4.3            | 6.9                   | 76.3                  | -0.1    | 151.38 | 0.6         | 0.5            | 4.8                   |
| 8       | 79.2                    | 1.2     | 147.20 | -1.9        | -0.7           | 11.2                  | 75.1                  | 0.5     | 133.86 | -2.6        | -2.1           | 6.9                   |
| 9       | 62.5                    | -0.9    | 121.89 | 1.3         | 0.4            | 18.1                  | 61.3                  | 1.5     | 100.76 | -0.7        | 0.7            | 9.2                   |
| Average | 65.1                    | 4.3     | 115.70 | 0.9         | 5.3            | 10.0                  | 63.0                  | 2.5     | 107.90 | -0.1        | 2.4            | 5.8                   |