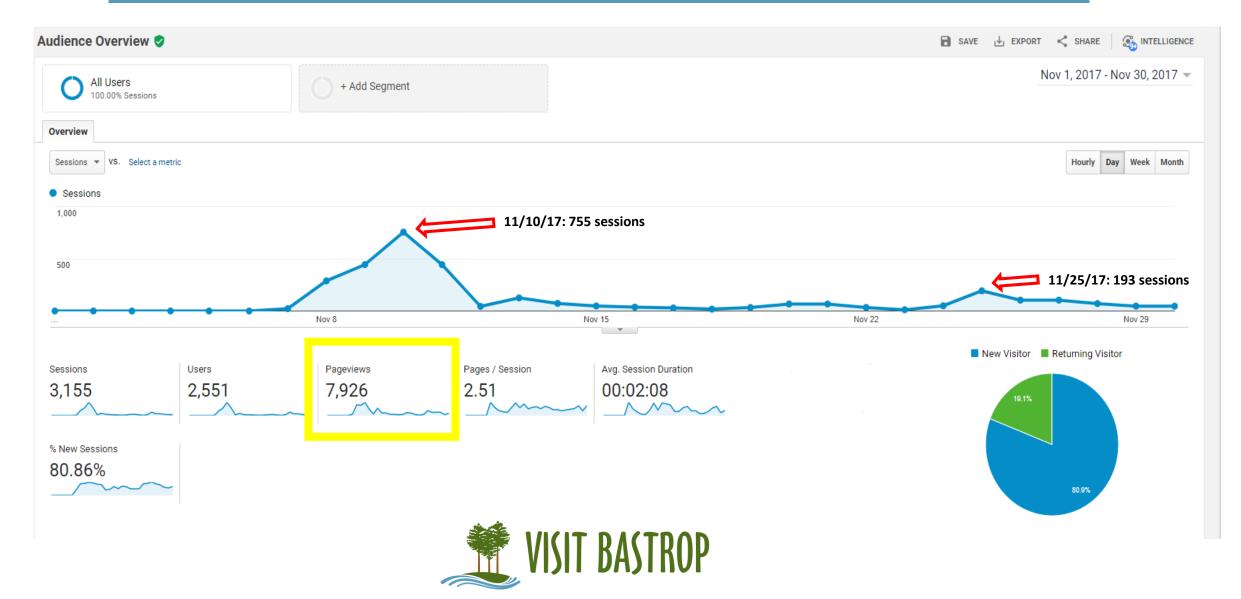

ral, getting our unique story exposed to potential visitors.

## **Advertising/Placement/ PR Outreach**

- > Public Relations Summary: Total article/listing features: <u>57</u>
- Impressions <u>18,583,180</u> (Bastrop Fall & Winter Events)
- Submitted calendar listings to all outlets across Greater Austin area
- Lost Pines Christmas Events: FF Art Walk, Wassail Fest, Snow Day, Lighted Christmas Parade, The Farm Street Opry, Holiday Homes Tour, River of Lights, Ugly Sweater Pub Crawl, Lost Pines Cookie Crawl all shared across calendar listings on: <u>Austin 360, Austin American Statesman, Austin Monthly,</u> <u>Culture Map, D0512, 365 Things Austin, Austin.com.,</u> <u>Austinot, Elgin Courier, Free Fun in Austin, KXAN, KVUE, Texas</u> <u>Co-op Power</u>



## **November Website Overview**



# **November Website Overview | Demographics (age & gender)**





# November Website Overview | Demographics (top 10 cities)

|    | City         | Sessions | % Sessions |
|----|--------------|----------|------------|
| 1. | Houston      | 674      | 21.36%     |
| 2. | Austin       | 581      | 18.42%     |
| з. | Bastrop      | 376      | 11.92%     |
| 4. | Casas Adobes | 237      | 7.51%      |
| 5. | Dallas       | 164      | 5.20%      |
| 6. | San Antonio  | 152      | 4.82%      |
| 7. | (not set)    | 36       | 1.14%      |
| 8. | Tucson       | 32       | 1.01%      |
| 9. | Round Rock   | 23       | 0.73%      |
| 10 | ). Cypress   | 21       | 0.67%      |



# November Website Overview | Top Pages/Sessions by Device



Sessions by device



|        | <b>P</b> |        |
|