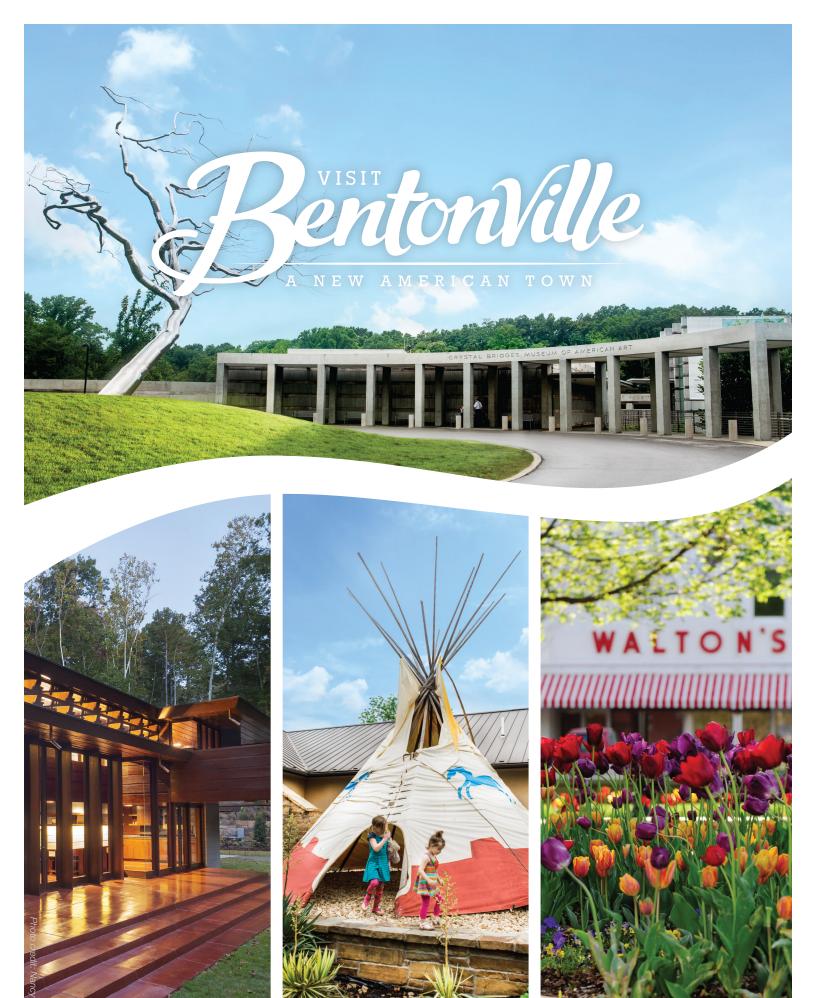

designed by Frank Lloyd Wright

#### **ATTRACTIONS**

- Compton Gardens
- Cooper Chapel
- Crystal Bridges Museum of American Art
- Museum of Native American History
- The Peel Mansion Museum
- Walmart Museum