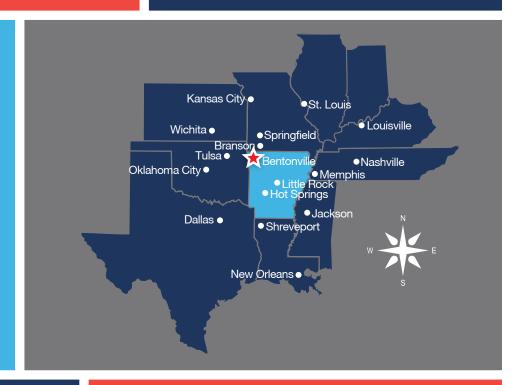

# ESTIMATED DRIVE TIMES

Branson 2 hours

Tulsa 2 hours

Little Rock 3 hours

Kansas City 3 hours

Oklahoma City 4 hours

St. Louis 5 hours

Dallas 6 hours

## **NEARBY AIRPORTS**

Northwest AR XNA Kansas City MCI
Dallas DFW Branson BKG
Little Rock LIT Tulsa TUL