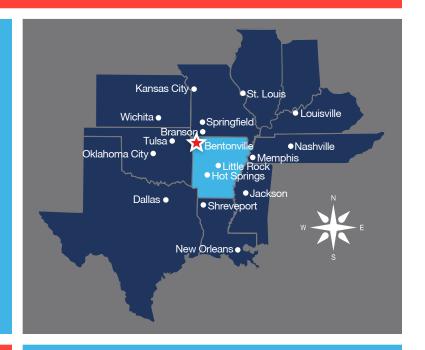

## ESTIMATED DRIVE TIMES

| Branson       | 2 hours |
|---------------|---------|
| Tulsa         | 2 hours |
| Little Rock   | 3 hours |
| Kansas City   | 3 hours |
| Oklahoma City | 4 hours |
| St. Louis     | 5 hours |
| Dallas        | 6 hours |

#### **LOCATION ADVANTAGES**

- Centrally located
- Regional airport XNA
- 17 direct flights to major hubs
- 1,400+ suppliers and vendors for Walmart
- 8,500 hotel rooms in NWA

VISITBENTONVILLE.COM