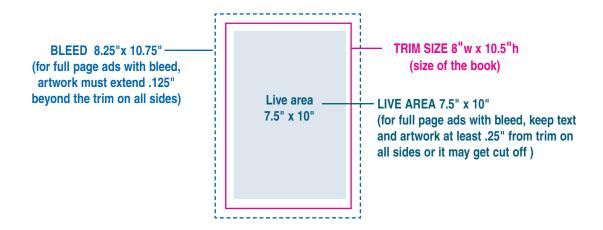

| MECHANICAL REQUIREMENTS                                                                                                                                            | (width x height) |  |  |  |
|--------------------------------------------------------------------------------------------------------------------------------------------------------------------|------------------|--|--|--|
| FULL PAGE WITH BLEED                                                                                                                                               | 8.25" × 10.75"   |  |  |  |
| FULL PAGE NON-BLEED                                                                                                                                                | 7" × 9.5"        |  |  |  |
| HALF PAGE                                                                                                                                                          | 7" x 4.625"      |  |  |  |
| QUARTER PAGE                                                                                                                                                       | 3.375" × 4.625"  |  |  |  |
| Logos may be sent in eps, tif or jpg. To ensure a good quality of print, logo should be 300 dpi at final output size (logos will be used at 1 to 1.5 inches wide). |                  |  |  |  |

## **MATERIALS**

**PDF file only.** CMYK color. Fonts embedded. No transparency (flatten before submitting).

**Images**: 300 dpi (continuous tone) and 1200 dpi or greater (line art). Text in non-vector formats, such as TIFF or JPEG images, is not recommended.

**Borders:** All ads except full bleed must have borders. No artwork should penetrate borders.

**Production fee/services:** Charges may be assessed for electronic file intervention, including production changes and altering supplied advertiser materials.