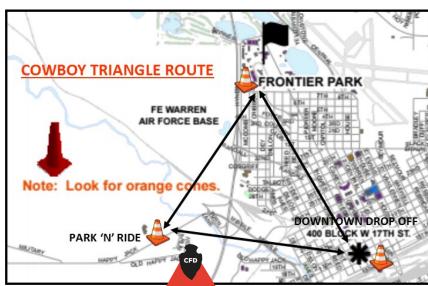

# **BUS RUN TIMES**

#### Pancake Breakfast Days

- All buses start at 6:00 am
- Buses from Downtown to Frontier Park start at 8:00 am

#### **CFD Parade Days**

- All buses start at 8:00 am
- ♦ Buses will run every 15-20 mins
- ◆Last route time will be at 12:30 am from July 22nd-July 29th
- ♦On July 30th, the last bus will run at 6:00 pm
- ◆Buses will not run on Sunday, July 23rd and Sunday, July 30th to Downtown and Frontier Park only

# U \$1.50 Cheyenn each ride between Downtown and Frontier Park Downtown to 0 Guid