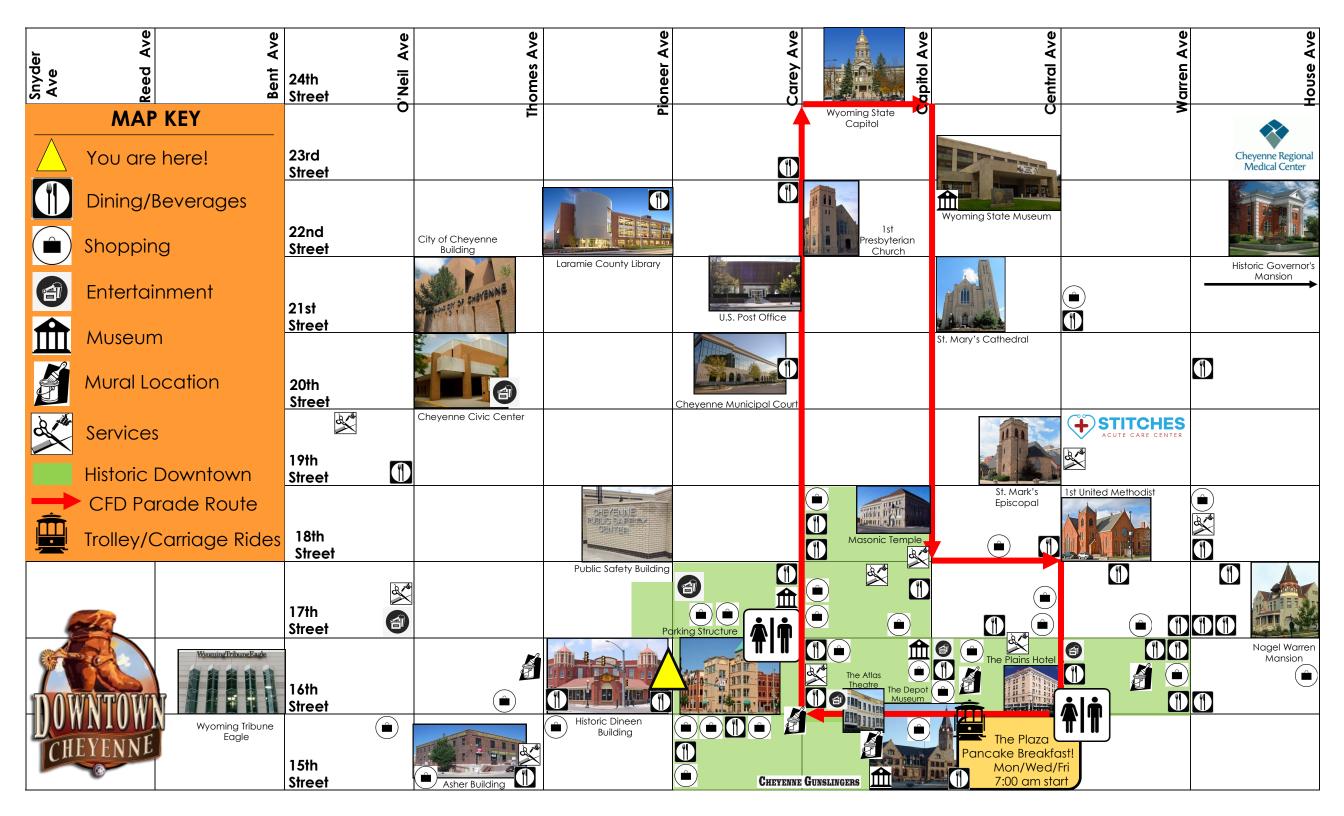

# **SCHEDULE OF DOWNTOWN CFD EVENTS**

#### Pancake Breakfast—7:00 am

Monday 7.24.17 Wednesday 7.26.17 Friday 7.28.17

#### CFD Parade—9:00 am

Saturday 7.22.17 Tuesday 7.25.17 Thursday 7.27.17 Saturday 7.29.17

#### **Nelson Museum of the West**

1714 Carey Ave M-S 9:00 am — 4:30 pm Adults \$5 Seniors \$4 Children 12 and under, Free

#### **Trolley Tours**

M-F 10,11:30, 1, 2:30,4 Sat 10, noon, 2; Sun noon, 2 Adults \$12 Kids \$6

#### **Gunslingers**

15th and Pioneer M-F noon and 6:00 pm Sun noon Free

#### **Cheyenne Depot Museum**

121 W. 15th Street M-F 9:00 am — 7:00 pm Sat. 9:00 am — 5:00 pm Sun. 10:45 am — 4:00 pm Adults \$8 Seniors \$7 Children 12 and under, Free

## **Wyoming State Museum**

2301 Central Ave M-S 9:00 am — 4:30 pm Free

#### **Laramie County Library**

2200 Pioneer Ave M-Thurs 10:00 am— 9:00 pm Fri-Sat 10:00 am — 6:00 pm Sun 1:00 pm — 5:00 pm Free

# **Carriage Rides**

M-F 11:00 am — 5:00 pm