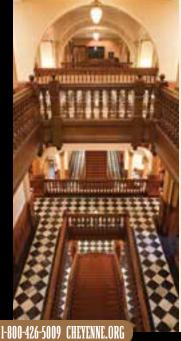

# Wyoming State Capitol ® and Wyoming State Museum ®

Listed on the National Register of Historic Places, the **State Capitol** (Capitol Ave & 24th St) boasts marble floors, fine woodwork, stained glass, historic photographs and a wildlife display. The neighboring **Wyoming State Museum** (2301 Central Ave) features artifacts, various collections and gift shop, full of souvenirs and Wyoming books. The interior of the State Capitol will be closed for renovation during 2018. 307-777-7220. Museum hours: Mon-Sat 9 am-4:30 pm 307-777-7022. AAA Gem.