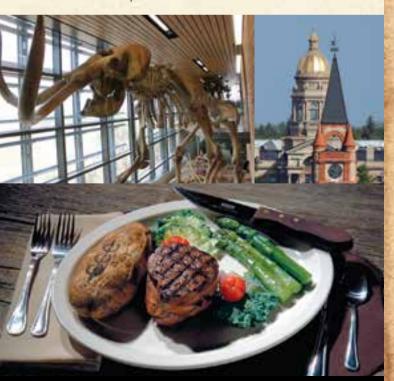

# Wyoming State Capitol ® and Wyoming State Museum ®

Listed on the National Register of Historic Places, the **State Capitol** (Capitol Ave & 24th St) boasts marble floors, fine woodwork, stained glass, historic photographs and a wildlife display. The neighboring **Wyoming State Museum** (2301 Central Ave) features artifacts, various collections and gift shop, full of souvenirs and Wyoming books. The interior of the State Capitol will be closed for renovation during 2018. 307-777-7220. Museum hours: Mon-Sat 9 am-4:30 pm 307-777-7022. AAA Gem.

In addition to a variety of dining options, featuring award-winning gourmet, exciting ethnic food, family dining and the world's best steaks and barbecue, Cheyenne is now part of the growing microbrewery scene.