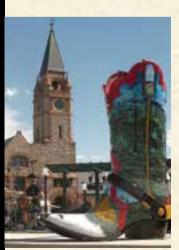

20 Horse-Drawn Carriage Rides: Downtown. May-Sept. Call for

20 Big Boots: Locations throughout Cheyenne. Eight-foot-tall boots beautifully decorated by local artists. Map available at Visitor Center in Depot. 307-778-3133.