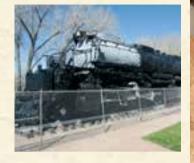

## Big Boy Steam Engine

Holliday Park 16 (17th St & Morrie Ave) Even in retirement, Old Number 4004 remains an imposing sight. The world's largest steam locomotive, this powerful coal-fired engine was designed to pull a 3600-ton train over steep grades between Chevenne and Ogden, Utah. The 4004 is one of eight remaining Big

Boys on display throughout the country.

## Suggested FULL Day Itinerary:

Do the half day itinerary PLUS head south nine miles to the *Terry Bison Ranch* for a horseback ride or a train ride into the middle of the bison herd that calls the ranch home. Back in town, be sure to check out *Big Boy 4004*, the world's largest steam locomotive (1.2 million lbs.).