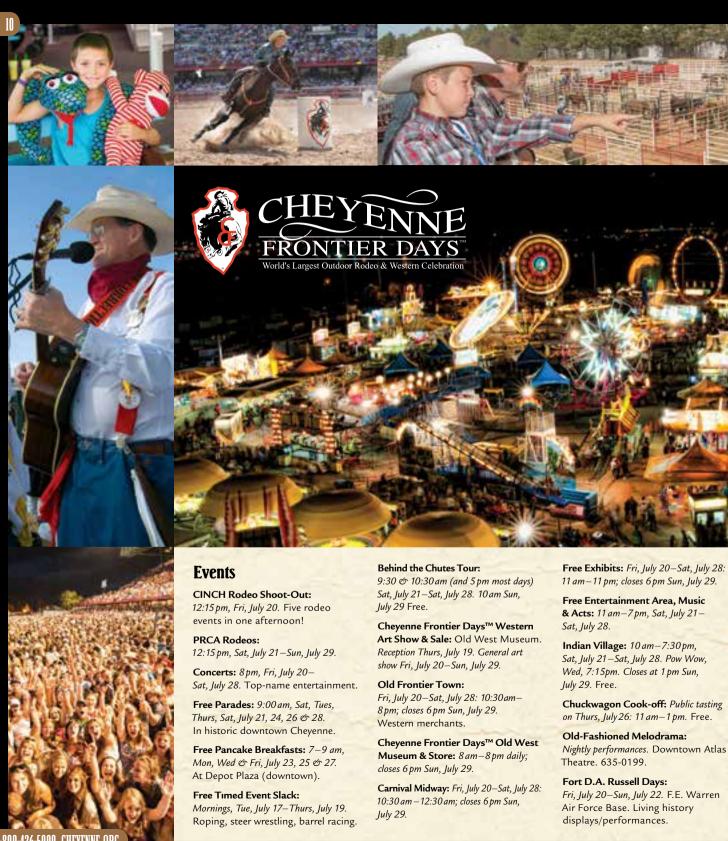

## Cheyenne Frontier Days™

8th Ave at Frontier Park 3
The Daddy of 'em All has been kicking up dust since 1897 with the world's largest outdoor rodeo and Western Celebration. The world's best PRCA rodeo action takes place daily, while music superstars shine each night. Kids and adults enjoy the rides, games and carnival fare on the midway. July 20–29, 2018; see page 6 for suggested itineraries; see pages 10 and 11 for events schedule, ticket information and more.

## Cheyenne Frontier Days™ **⑤** July 20–29, 2018

Treat yourself to the world's largest outdoor rodeo, Cheyenne Frontier Days, the "Daddy of 'em All". This ten-day celebration is more than just rodeo: it's honest-to-goodness excitement at its Western best. The Western Art Show & Sale, daily rodeos, Indian Village and dancing, parades, melodramas, pancake breakfasts, carnivals and entertainment—all served up with our Western hospitality—add up to an adventure that can't be beat.