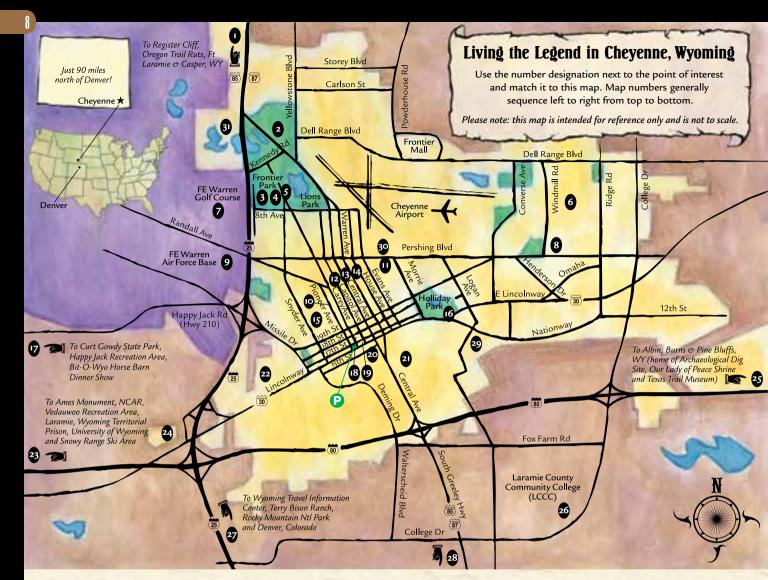

## Navigate the Legend!

- Oregon Trail Ruts, Register Cliff, Ft. Laramie Natl. Historic Site
- 2 Airport Golf Course
- 3 Frontier Park
- 4 Cheyenne Frontier Days Old West Museum & Store
- S Lions Park, Cheyenne Botanic Gardens, Paul Smith Children's Village, Locomotive 1242, Cheyenne Aquatic Center
- 6 Prairie View Golf Course
- 7 F.E. Warren AFB Golf Course
- 8 Cheyenne Little Theatre
- 9 F.E. Warren AFB & Museum
- 10 Laramie County Public Library

- Historic Lakeview Cemetery
- 12 Wyoming State Capitol Building, Wyoming Arts Council Gallery
- Wyoming State Museum, Wyoming State Library
- 14 Historic Governors' Mansion
- 15 Cheyenne Civic Center
- Holliday Park, Big Boy Steam Engine
- 17 Curt Gowdy State Park, Bit-O-Wyo Horse Barn Dinner Show
- Nelson Museum of the West, Military Memorial Museum
- 19 Cowgirls of the West Museum & Store

- 20 Cheyenne Depot Square & Museum, Cheyenne Gunslingers, Cheyenne Street Railway Trolley, Historic Downtown Walking Tour, Horsedrawn Carriage Rides, Cheyenne Chamber of Commerce
- 21 Johnson Pool
- 22 Cheyenne Ice & Events Center
- Mational Center for Atmospheric Research, Vedauwoo Recreation Area, Ames Monument, Medicine Bow Natl. Forest, Snowy Range Ski Area, Wyoming Territorial Prison State Historic Site
- 24 Little America Golf Course

- Pine Bluffs, Albin, Burns; Pine Bluffs Information Center, Night Rodeos, Our Lady of Peace Shrine, High Plains Archaeological Dig Site
- 26 Laramie County Community College
- Wyoming Travel Information Center, Terry Bison Ranch
- 28 Big Country Speedway
- 29 Messenger Museum
- 30 Wyoming National Guard Museum
- 31 Cheyenne Country Club
- Parking Garage (free)