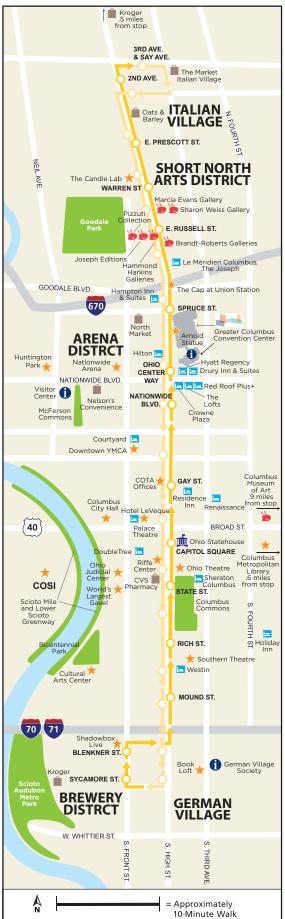

## **CBUS** attractions by stop – **Southbound**

**COTA's CBUS**<sup>®</sup> is the city's free Downtown Circulator, traveling from Brewery District, through Downtown to Short North Arts District, and back again. CBUS runs every 10-15 minutes, 7 days a week! **CBUS Hours:** Mon.- Thurs. 7 a.m. 9 p.m., Fri. 7 a.m. - 12 a.m., Sat. 9 a.m.- 12 a.m., Sun. 10:30 a.m.- 6 p.m., Holiday hours may vary.