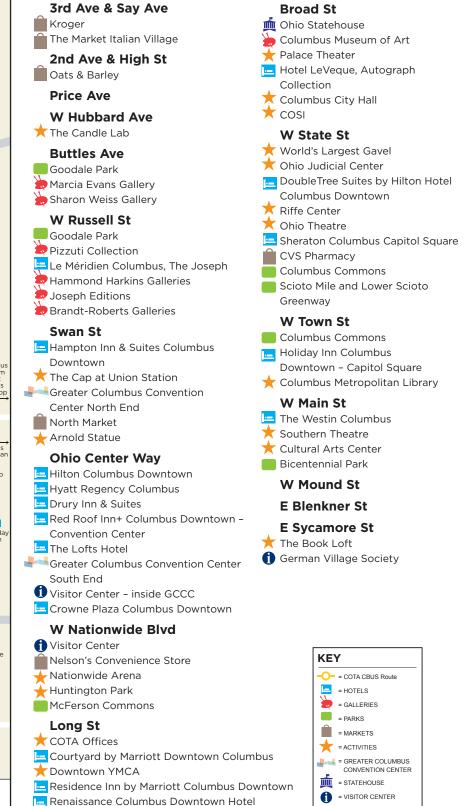

|                                              | W Sycamore St                         |                                              | Ohio Center Way                    |
|----------------------------------------------|---------------------------------------|----------------------------------------------|------------------------------------|
| _                                            | Scioto Audubon Metro Park             |                                              | Greater Columbus Conventior        |
|                                              | Kroger                                | •                                            | Center South End                   |
|                                              |                                       | 0                                            | Visitor Center - inside GCCC       |
|                                              | W Blenkner St                         | <u>.                                    </u> | Hyatt Regency Columbus             |
| $\mathbf{x}$                                 | Shadowbox Live                        | <u>.                                    </u> | Hilton Columbus Downtown           |
|                                              |                                       | <u>.                                    </u> | Drury Inn & Suites                 |
|                                              | E Mound St                            |                                              | Red Roof Inn + Columbus            |
| *                                            | Southern Theatre                      |                                              | Downtown - Convention Cent         |
| <u>.                                    </u> | The Westin Columbus                   |                                              | Crowne Plaza Columbus              |
|                                              |                                       |                                              | Downtown                           |
|                                              | E Rich St                             |                                              | The Lofts Hotel                    |
|                                              | Bicentennial Park                     |                                              |                                    |
| $\star$                                      | Cultural Arts Center                  |                                              | Spruce St                          |
| <u>.                                    </u> | Holiday Inn Columbus Downtown -       | +                                            | The Cap at Union Station           |
|                                              | Capitol Square                        |                                              |                                    |
|                                              | Columbus Commons                      |                                              | Columbus Downtown                  |
|                                              |                                       |                                              | Greater Columbus Conventior        |
|                                              | E State St                            |                                              | Center North End                   |
| *                                            | Ohio Judicial Center                  |                                              | North Market                       |
| $\rightarrow$                                | World's Largest Gavel                 |                                              | Arnold Statue                      |
| ·                                            | DoubleTree Suites by Hilton Hotel     |                                              |                                    |
|                                              | Columbus Downtown                     | _                                            | E Russell St                       |
|                                              | Scioto Mile and Lower Scioto Greenway |                                              | Le Méridien Columbus,              |
|                                              | CVS Pharmacy                          | NL.                                          | The Joseph                         |
|                                              | Columbus Metropolitan Library         | _                                            | Pizzuti Collection                 |
| - A                                          | Riffe Center                          |                                              | Goodale Park                       |
|                                              | Sheraton Columbus Capitol Square      |                                              | Brandt-Roberts Galleries           |
|                                              | Ohio Theatre                          | . 🧖                                          | Hammond Harkins Galleries          |
|                                              | Columbus Commons                      | - 🥏                                          | Joseph Editions                    |
| _                                            |                                       |                                              | E Warren St                        |
|                                              | Capitol Square                        |                                              | Goodale Park                       |
| *                                            | Columbus City Hall                    | - 🍉                                          | Marcia Evans Gallery               |
| *                                            | COSI                                  |                                              | Sharon Weiss Gallery               |
| <u>.                                    </u> | Hotel LeVeque, Autograph Collection   | - <del></del>                                | The Candle Lab                     |
|                                              | Palace Theatre                        |                                              | E Prescott St                      |
|                                              | Columbus Museum of Art                |                                              |                                    |
| <b>f</b>                                     | Ohio Statehouse                       | 0                                            | 2nd Ave                            |
|                                              |                                       |                                              | Oats & Barley                      |
|                                              | Gay St                                | -                                            | 3rd Ave & Say Ave                  |
| *                                            | Downtown YMCA                         |                                              | Kroger                             |
|                                              | Courtyard by Marriott Downtown        |                                              | The Market Italian Village         |
|                                              | Columbus                              |                                              |                                    |
| +                                            | COTA Offices                          | K                                            | EY                                 |
| $\sim$                                       | Residence Inn by Marriott Columbus    |                                              |                                    |
|                                              | Downtown                              |                                              | - = COTA CBUS Route                |
| <b>.</b>                                     | Renaissance Columbus Downtown Hote    |                                              | = HOTELS                           |
|                                              |                                       |                                              | = GALLERIES                        |
|                                              | E Nationwide Blvd                     |                                              | = PARKS                            |
| *                                            | Nationwide Arena                      |                                              | = MARKETS                          |
|                                              | Nelson's Convenience Store            |                                              |                                    |
|                                              | McFerson Commons                      | -                                            | GREATER COLUMBUS CONVENTION CENTER |
|                                              |                                       | 1 11                                         | = STATEHOUSE                       |
|                                              | Huntington Park                       |                                              | - STATEHOUSE                       |