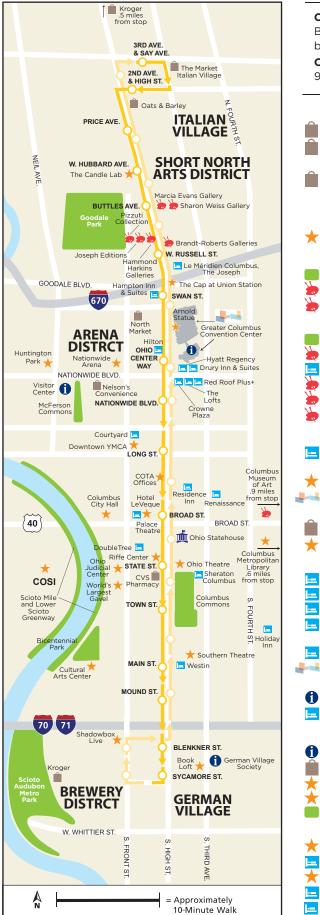

## **CBUS** attractions by stop – **Northbound**

**COTA's CBUS**<sup>®</sup> is the city's free Downtown Circulator, traveling from Brewery District, through Downtown to Short North Arts District, and back again. CBUS runs every 10-15 minutes, 7 days a week! **CBUS Hours:** Mon.- Thurs. 7 a.m. 9 p.m., Fri. 7 a.m. - 12 a.m., Sat. 9 a.m.- 12 a.m., Sun. 10:30 a.m.- 6 p.m., Holiday hours may vary.