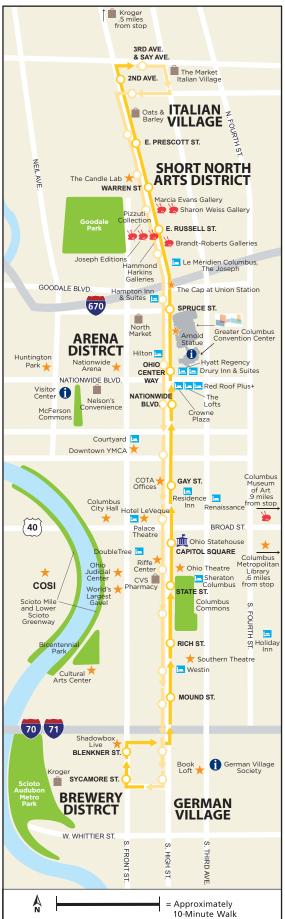

## **CBUS** attractions by stop – **Southbound**

**COTA's CBUS**<sup>®</sup> is the city's free Downtown Circulator, traveling from Brewery District, through Downtown to Short North Arts District, and back again. CBUS runs every 10-15 minutes, 7 days a week! **CBUS Hours:** Mon.- Thurs. 7 a.m. 9 p.m., Fri. 7 a.m. - 12 a.m., Sat. 9 a.m.- 12 a.m., Sun. 10:30 a.m.- 6 p.m., Holiday hours may vary.