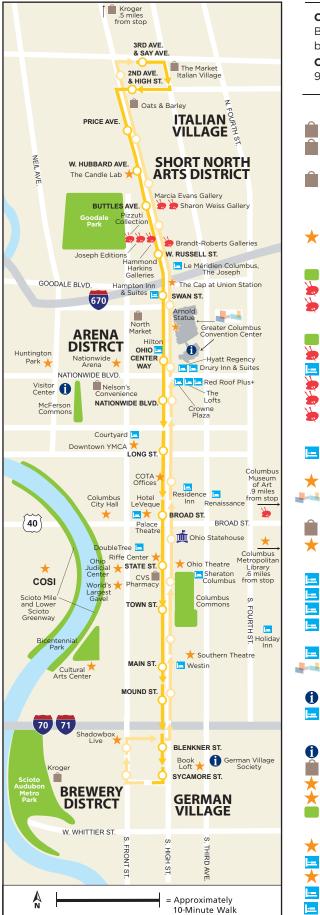

## **CBUS** attractions by stop – **Northbound**

**COTA's CBUS**<sup>®</sup> is the city's free Downtown Circulator, traveling from Brewery District, through Downtown to Short North Arts District, and back again. CBUS runs every 10-15 minutes, 7 days a week! **CBUS Hours:** Mon.- Thurs. 7 a.m- 10 p.m., Fri. 7 a.m. - 12 a.m., Sat. 9 a.m.- 12 a.m., Sun. 10:30 a.m.- 6 p.m., Holiday hours may vary.