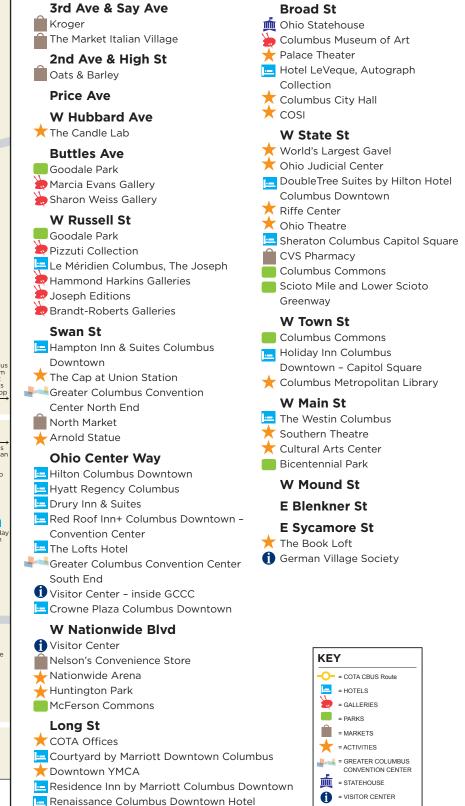

| _                                            | W Sycamore St                         |                                              | Ohio Center Way                                       |
|----------------------------------------------|---------------------------------------|----------------------------------------------|-------------------------------------------------------|
|                                              | Scioto Audubon Metro Park             |                                              | Greater Columbus Convention                           |
|                                              | Kroger                                | -                                            | Center South End                                      |
|                                              |                                       | 0                                            | Visitor Center - inside GCCC                          |
|                                              | W Blenkner St                         | <u>l</u>                                     | Hyatt Regency Columbus                                |
| ×                                            | Shadowbox Live                        | <u>l</u>                                     | Hilton Columbus Downtown                              |
|                                              | E Maximal Ct                          | <u>.                                    </u> | Drury Inn & Suites                                    |
|                                              | E Mound St                            |                                              | Red Roof Inn + Columbus                               |
|                                              | Southern Theatre                      |                                              | Downtown - Convention Cent                            |
|                                              | The Westin Columbus                   | <b></b>                                      | Crowne Plaza Columbus                                 |
|                                              | E Disk St                             |                                              | Downtown                                              |
| _                                            | E Rich St                             | ·                                            | The Lofts Hotel                                       |
|                                              | Bicentennial Park                     |                                              |                                                       |
| <u> </u>                                     | Cultural Arts Center                  |                                              | Spruce St                                             |
| <u>.                                    </u> | Holiday Inn Columbus Downtown -       | $\rightarrow$                                | The Cap at Union Station                              |
| _                                            | Capitol Square                        |                                              | Hampton Inn & Suites                                  |
|                                              | Columbus Commons                      |                                              | Columbus Downtown                                     |
|                                              | E Chata Ch                            |                                              | Greater Columbus Convention                           |
|                                              | E State St                            | <u> </u>                                     | Center North End                                      |
| - <b>T</b>                                   | Ohio Judicial Center                  |                                              | North Market                                          |
| <u> </u>                                     | World's Largest Gavel                 | $\rightarrow$                                | Arnold Statue                                         |
| •==                                          | DoubleTree Suites by Hilton Hotel     |                                              | E Russell St                                          |
|                                              | Columbus Downtown                     | ·                                            | Le Méridien Columbus,                                 |
|                                              | Scioto Mile and Lower Scioto Greenway |                                              | The Joseph                                            |
|                                              | CVS Pharmacy                          | - 🍉                                          | Pizzuti Collection                                    |
| 100                                          | Columbus Metropolitan Library         |                                              | Goodale Park                                          |
| $\sim$                                       | Riffe Center                          | - 🛬                                          | Brandt-Roberts Galleries                              |
|                                              | Sheraton Columbus Capitol Square      | - 🎽                                          | Brandt-Roberts Galleries<br>Hammond Harkins Galleries |
|                                              | Ohio Theatre<br>Columbus Commons      | ~ ~ ~                                        | Joseph Editions                                       |
|                                              | Columbus Commons                      |                                              | E Warren St                                           |
|                                              | Capitol Square                        |                                              | Goodale Park                                          |
| +                                            | Columbus City Hall                    |                                              | Marcia Evans Gallery                                  |
|                                              | COSI                                  | - X                                          | Sharon Weiss Gallery                                  |
|                                              | Hotel LeVeque, Autograph Collection   | - 🎜                                          | The Candle Lab                                        |
|                                              | Palace Theatre                        |                                              |                                                       |
| ×                                            | Columbus Museum of Art                |                                              | E Prescott St                                         |
| -                                            | Ohio Statehouse                       | -                                            | 2nd Ave                                               |
|                                              | Shio Statenouse                       |                                              | Oats & Barley                                         |
|                                              | Gay St                                |                                              | 3rd Ave & Say Ave                                     |
| +                                            | Downtown YMCA                         |                                              | Kroger                                                |
|                                              | Courtyard by Marriott Downtown        |                                              | The Market Italian Village                            |
|                                              | Columbus                              |                                              |                                                       |
| +                                            | COTA Offices                          |                                              | EV                                                    |
| $\sim$                                       | Residence Inn by Marriott Columbus    |                                              | EY                                                    |
|                                              | Downtown                              |                                              | - = COTA CBUS Route                                   |
|                                              | Renaissance Columbus Downtown Hote    |                                              | = HOTELS                                              |
|                                              |                                       |                                              | = GALLERIES                                           |
|                                              | E Nationwide Blvd                     |                                              | = PARKS                                               |
| *                                            | Nationwide Arena                      |                                              | = MARKETS<br>= ACTIVITIES                             |
|                                              | Nelson's Convenience Store            |                                              |                                                       |
|                                              | McFerson Commons                      | -                                            | GREATER COLUMBUS CONVENTION CENTER                    |
| -                                            | Huntington Park                       | Ī                                            | = STATEHOUSE                                          |
| A                                            | Visitor Center                        |                                              | = VISITOR CENTER                                      |
|                                              | VISILOF VEHIEF                        | 1                                            |                                                       |