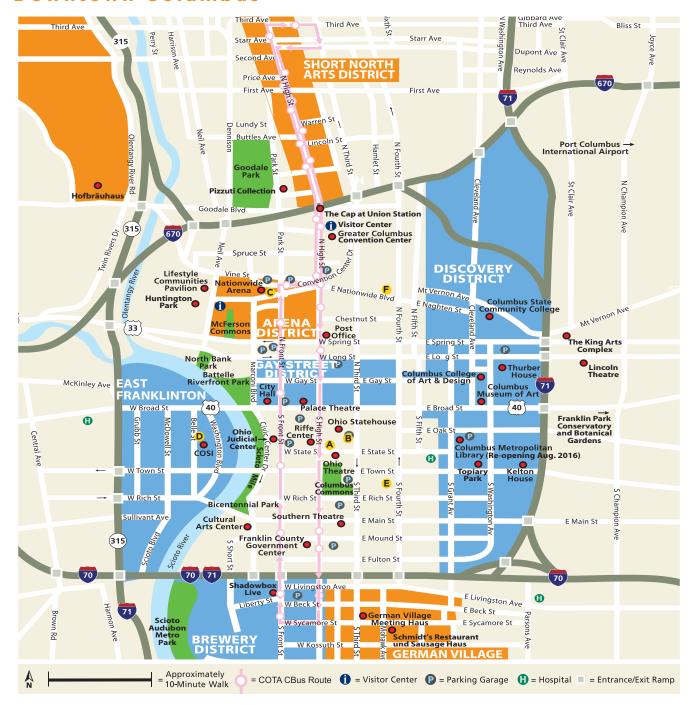

## **Downtown Columbus**

## Downtown Motorcoach Parking

Be sure to ask the venue you are visiting for specific recommendations on parking. You also may contact the City of Columbus at 614-645-7497 to request a parking permit. They are very accommodating and only ask for notice of at least three business days.

- A OHIO STATEHOUSE: North side of State Street between Third and High streets. 614-752-9777
- B OHIO STATEHOUSE: West side of Third Street between Broad and State streets. Drop-off, pick-up only.
- C NATIONWIDE ARENA: Tailored to the event. Contact Special Events Division at 614-228-2885; \$
- D COSI: COSI west lot off Belle Street and Rush Alley. 614-228-2674; \$
- **E GREYHOUND BUS STATION:** 111 E. Town St. 614-221-5897; \$
- F GREATER COLUMBUS CONVENTION CENTER: East lot on the north side of Nationwide Boulevard, west of Fourth Street, 140 E. Nationwide Blvd. 614-827-2526; \$