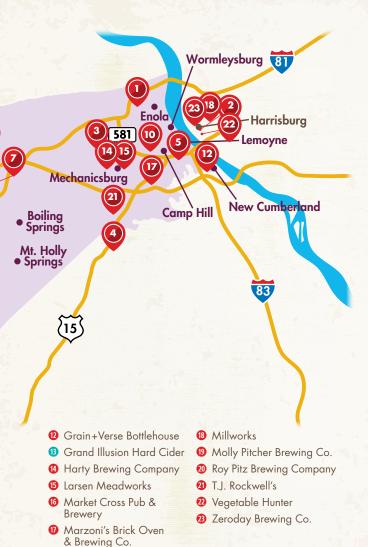

#### **GRAIN + VERSE BOTTLEHOUSE**

148 Sheraton Drive, New Cumberland 717.317.3044

**GrainandVerse.com** 

Closed November 2017.

#### HARTY BREWING COMPANY

146 Walden Way, Mechanicsburg 717.395.3478

HartyBrewCo.com

Cozy taproom with small-batch craft beers brewed on-site and a rotating selection of seasonal brews.

#### LARSEN MEADWORKS

15 35 W. Main Street, Mechanicsburg 717.215.0279

#### **MARKET CROSS PUB & BREWERY**

113 N. Hanover Street, Carlisle 717.258.1234

#### **MARZONI'S BRICK OVEN** & BREWING CO.

4925 Ritter Road, Mechanicsburg

717,766,6289

#### **MILLWORKS**

18 340 Verbeke Street, Harrisburg 717,695,4888

#### **ROY PITZ BREWING COMPANY**

140 N. Third Street, Chambersburg

717,496,8753

A variety of regular and seasonal craft beers brewed on-site in a historic 1900's building plus a full menu.

#### T.J. ROCKWELL'S

20 896 W. Grantham Road, Mechanicsburg

717,766,4200

TJRockwells.com

Note: Only the Mechanicsburg location is included on the Beer Trail.

#### THE VEGETABLE HUNTER

22 614 N. 2nd Street, Harrisburg 717.695.6229

The Vegetable Hunter.com

Small batch brewing using fresh and unexpected ingredients, plus vegan menu.

#### ZERODAY BREWING CO.

250 Reily Street, Harrisburg

717.745.6218

ZeroDayBrewing.com

Clean, balanced ales and lagers brewed on-site with a fun snack menu.