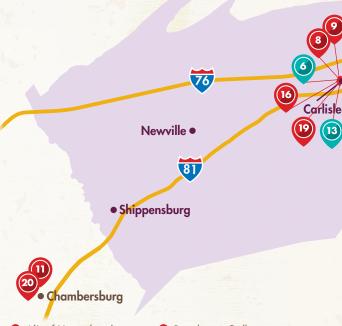

## CUMBERLAND VALLEY BEER TRAIL

- Al's of Hampden / Pizza Boy Brewing
- 2 Appalachian Brewing Company of Harrisburg
- 3 Appalachian Brewing Company of Mechanicsburg
- 4 Big Bottom Brewery/ Al's Pizza of Dillsburg

- 6 Brewhouse Grille
- 6 Burd's Nest Brewing Co.
- Café Bruges
- Castlerigg Wine Shop
- 9 Desperate Times Brewery
- 10 Ever Grain Brewing Co.
- GearHouse Brewing Co.

#### AL'S OF HAMPDEN / **PIZZA BOY BREWING**

1 2240 Millennium Way, Enola 717,728,3840 AlsofHampden.com

Features 100+ options on tap, including a selection from the on-site Pizza Boy Brewery, also offers pizza and subs.

#### APPALACHIAN BREWING **COMPANY OF HARRISBURG**

50 N. Cameron Street, Harrisburg 717.221.1080

Restaurant with specialty beer production on-site, plus brewery tours.

Note: Only the Harrisburg and Mechanicsburg locations are included on the Beer Trail.

#### APPALACHIAN BREWING COMPANY OF MECHANICSBURG

3 6462 Carlisle Pike, Mechanicsburg 717,795,4660

Restaurant with specialty beer and craft soda production on-site, enjoy ABC favorites and new seasonal brews.

### BIG BOTTOM BREWERY / AL'S PIZZA OF DILLSBURG

6 Tristan Drive, Dillsburg

AlsPizzaDillsburg.com

Traditional pizza shop with on-site craft brewery.

#### **BREWHOUSE GRILLE**

2050 State Road, Camp Hill 717.737.0030

**BrewHouseGrille.com** 

Restaurant with indoor bar and large seasonal outdoor bar with a changing list of craft brews on tap and in bottles.

### **CAFÉ BRUGES**

16 N. Pitt Street, Carlisle 717.960.0223

CAFÉ BRUGES

CafeBruges.com

Traditional Belgian food, along with beers and ales from this region of the world.

#### **CASTLERIGG WINE SHOP**

3 110 S. Hanover Street, Carlisle 717.462.4663

CastleriggWineShop.com

Wines from local PA wineries, several varieties of craft beer, and small appetizers.

#### **DESPERATE TIMES BREWERY**

1201 Carlisle Springs Road, Carlisle 717.706.3192

#### MOLLY PITCHER BREWING CO.

10 E. South Street, Carlisle 717,609,0969

#### BURD'S NEST BREWING CO.

19 N. Hanover Street, Carlisle BurdsNestBrewingCo.com

Opening Fall 2017. Check website for details.

#### **GRAND ILLUSION HARD CIDER**

26 W. High Street, Carlisle

GrandIllusionCider.com

Opening Fall 2017. Check website for details.