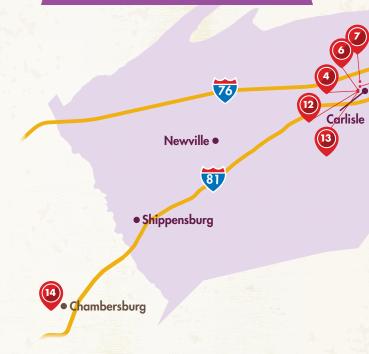

# CUMBERLAND VALLEY BEER TRAIL

- Al's of Hampden / Pizza Boy Brewing
- Appalachian Brewing Company of Mechanicsburg
- 3 Brewhouse Grille

- 4 Burd's Nest Brewing Co.
- 6 Café Bruges
- 6 Castlerigg Wine Shop
- Desperate Times Brewery
- 8 Ever Grain Brewing Co.