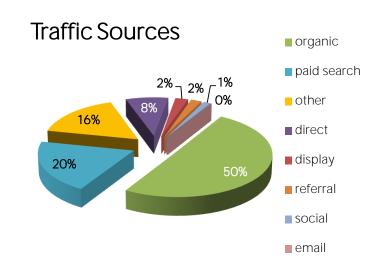

#### Traffic Overview:

|                               | Feb     | Mar     | Apr     | May     | Jun     | Jul     |
|-------------------------------|---------|---------|---------|---------|---------|---------|
| Visits (Sessions):            | 255,251 | 290,414 | 228,545 | 251,934 | 262,394 | 289,433 |
| Unique Visitors (Users):      | 206,078 | 229,518 | 180,726 | 197,019 | 198,408 | 217,736 |
| Bounce Rate:                  | 59%     | 58%     | 58%     | 60%     | 59%     | 61%     |
| Pageviews:                    | 577,853 | 660,615 | 516,602 | 563,550 | 595,931 | 618,789 |
| Avg Pageviews per Visit:      | 2.26    | 2.27    | 2.26    | 2.24    | 2.27    | 2.14    |
| Avg Time on Site:             | 0:01:43 | 0:01:49 | 0:01:48 | 0:01:46 | 0:01:51 | 0:01:43 |
| % of Traffic Paid Search:     | 26%     | 33%     | 31%     | 22%     | 23%     | 26%     |
| Total Organic Search Traffic: | 110,735 | 149,539 | 111,134 | 108,033 | 121,828 | 146,102 |
| % of Traffic Organic Search:  | 43%     | 51%     | 49%     | 43%     | 46%     | 50%     |
| Entry Pages From Search:      | 2,349   | 2,257   | 2,037   | 2,099   | 2,258   | 2,265   |