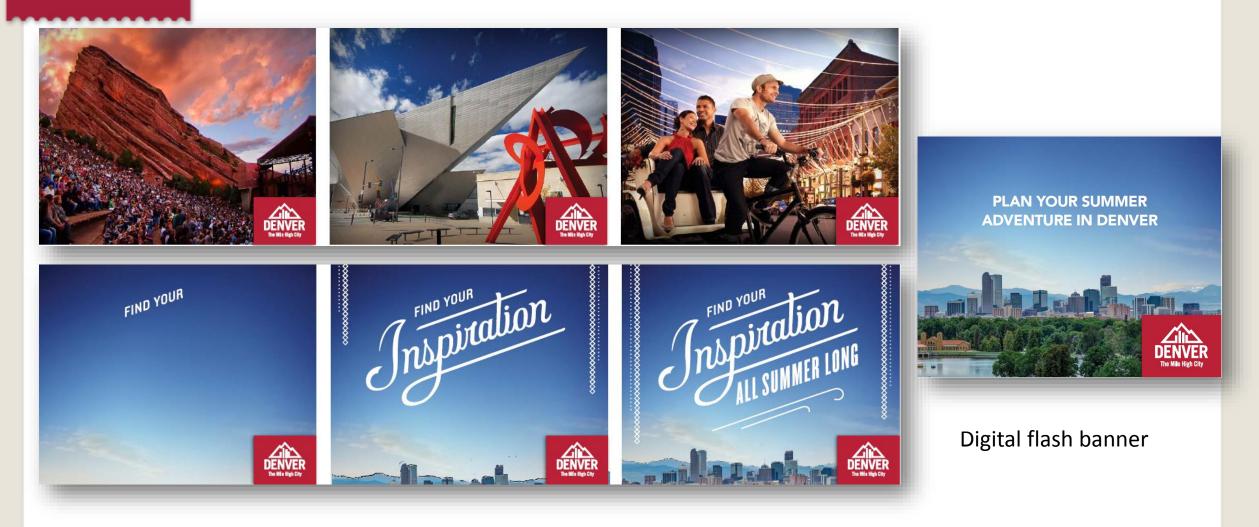

# **Spring/Summer Top 10 Lists**

Arts & Culture

- Music & Nightlife
- Dining & Craft Beer
- Family Adventures
- Summer Events
- Outdoor Adventures

Digital flash banners

### **Summer Weekends Marketing Campaign**

- Summer holiday weekend focus
  - Memorial Day Weekend
  - o 4<sup>th</sup> of July Weekend
  - o USA Pro Challenge
  - Labor Day Weekend

Digital flash banner MYTHIC CREATURES DRAGONS, UNICORNS, AND MERMAIDS DENVER MUSEUM OF NATURE & SCIENCE show—or a dozen—for free! Denver Day of Rock presents 25 bands on 5 stages along the 16th Street Mall. Denver is also hosting Comic Con and two art festivals. And, don't miss blockbuster exhibitions like Deborah Butterfield's horse sculptures at Denver Botanic Gardens and Mythic Creatures at Denver Museum of Nature & Science. Plan your getaway at VISITDENVER.com DENVER The Mills High City Print ad DENVER BOTANIC GARDENS DENVER PAVILION