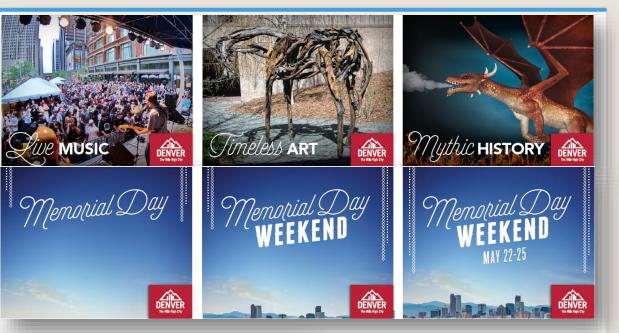

### **Summer Weekends Marketing Campaign**

- Summer holiday weekend focus
  - Memorial Day Weekend
  - o 4<sup>th</sup> of July Weekend
  - o USA Pro Challenge
  - Labor Day Weekend

Digital flash banner MYTHIC CREATURES DRAGONS, UNICORNS, AND MERMAIDS DENVER MUSEUM OF NATURE & SCIENCE show—or a dozen—for free! Denver Day of Rock presents 25 bands on 5 stages along the 16th Street Mall. Denver is also hosting Comic Con and two art festivals. And, don't miss blockbuster exhibitions like Deborah Butterfield's horse sculptures at Denver Botanic Gardens and Mythic Creatures at Denver Museum of Nature & Science. Plan your getaway at VISITDENVER.com DENVER The Mills High City Print ad DENVER BOTANIC GARDENS DENVER PAVILION