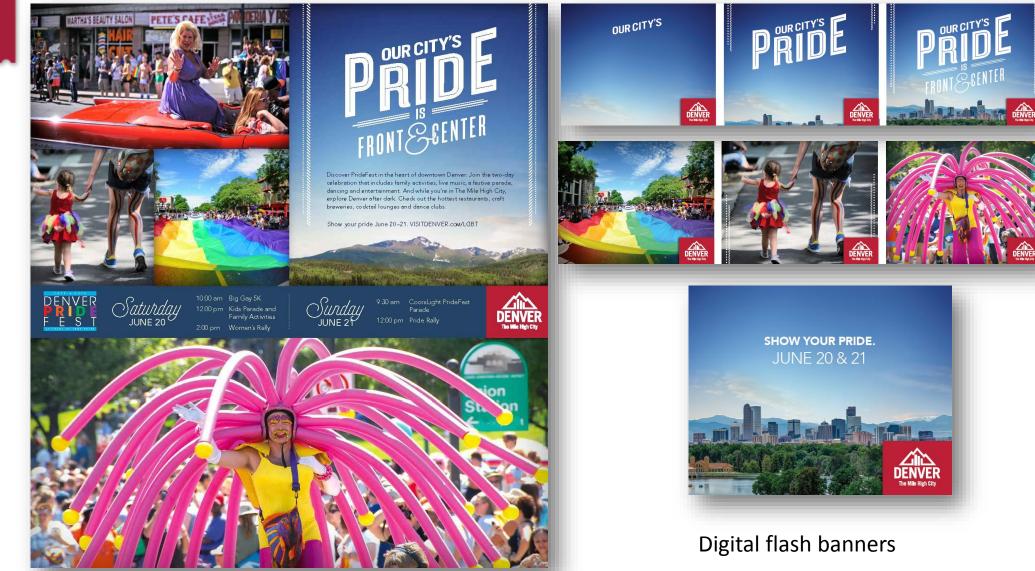

## **Niche Marketing - PrideFest**

Print ad

# **Niche Marketing - PrideFest**

Print: National + Tier 1 Markets (Chicago, Dallas, Houston) Digital Display: Tier 1-3 (Chicago, Dallas, Houston, Milwaukee, St. Louis, Austin) + National