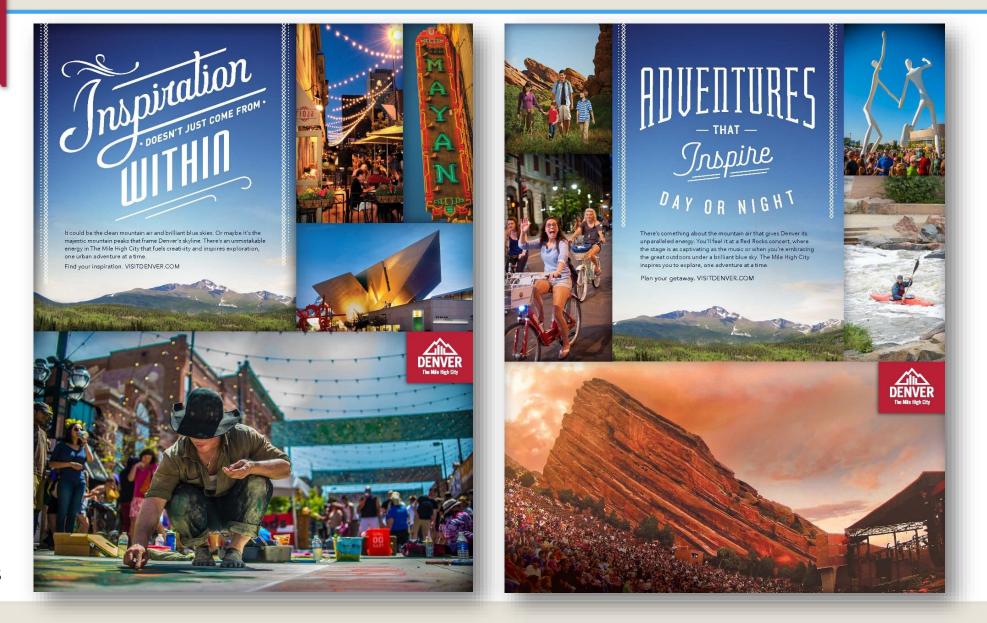

### **Summer Weekends Marketing Campaign**

- Summer holiday weekend focus
  - Memorial Day Weekend
  - o 4<sup>th</sup> of July Weekend
  - o USA Pro Challenge
  - Labor Day Weekend

Digital flash banner MYTHIC CREATURES DRAGONS, UNICORNS, AND MERMAIDS DENVER MUSEUM OF NATURE & SCIENCE show—or a dozen—for free! Denver Day of Rock presents 25 bands on 5 stages along the 16th Street Mall. Denver is also hosting Comic Con and two art festivals. And, don't miss blockbuster exhibitions like Deborah Butterfield's horse sculptures at Denver Botanic Gardens and Mythic Creatures at Denver Museum of Nature & Science. Plan your getaway at VISITDENVER.com DENVER The Mills High City Print ad DENVER BOTANIC GARDENS DENVER PAVILION