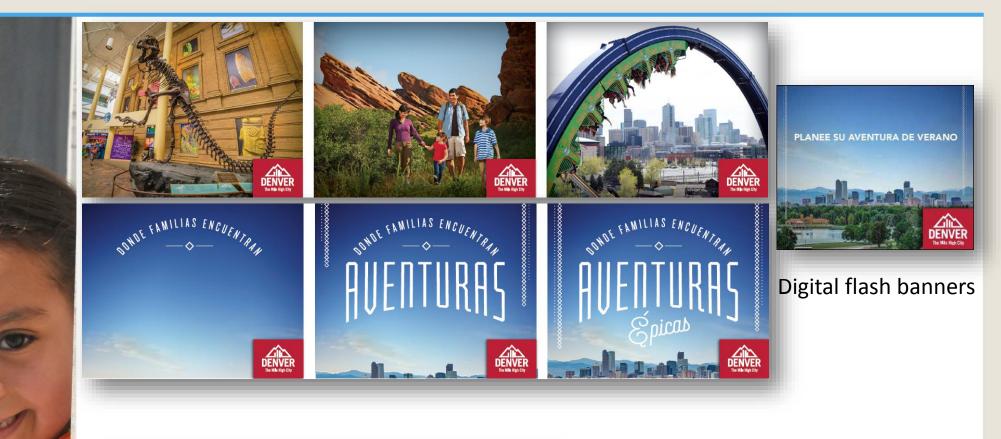

# **Spring/Summer Top 10 Lists**

Arts & Culture

- Music & Nightlife
- Dining & Craft Beer
- Family Adventures
- Summer Events
- Outdoor Adventures

Digital flash banners