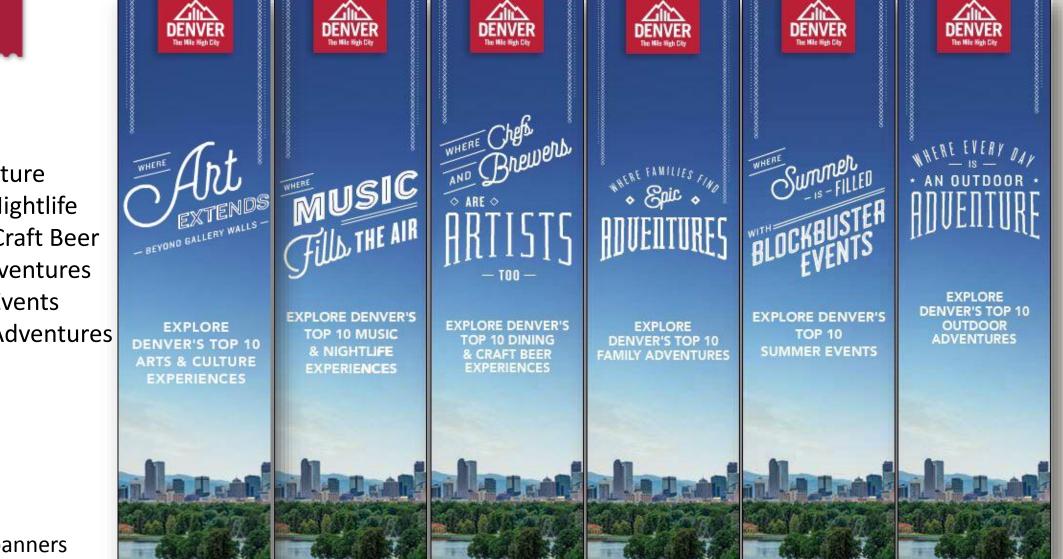

# **Spring/Summer Top 10 Lists**

Arts & Culture

- Music & Nightlife
- Dining & Craft Beer
- Family Adventures
- Summer Events
- Outdoor Adventures

Digital flash banners