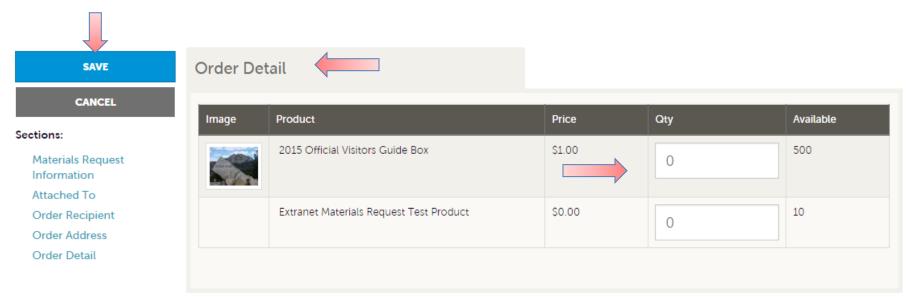

After you click the Collateral icon and then Materials Request, you will be presented with a list of orders you have submitted to Visit Estes Park. This feature will allow you to request collateral such as publication guides from VEP. To request new materials click the Add Materials Request button. You can also edit, view, or clone (duplicate) an existing order by clicking the Pencil, Eyeball, or Clone icons.

#### Collateral – Materials Request (cont'd)

Upon editing or creating a new request, you will be presented with an order form. Within the order form there is an Order Detail section where you can select from available inventory, just enter the quantity of each product you are requesting. You will not be able to order more of a product than is in the Available column. Upon clicking the Save button, Visit Estes Park will be notified of your request. IMPORTANT NOTE: You will only be able to request materials if enabled by Visit Estes Park.