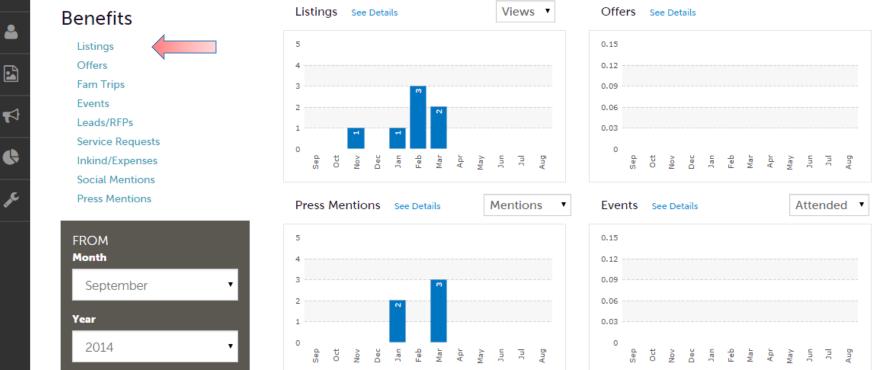

#### **Filters and Data Grids**

Let's take some time to discuss settings that can be configured by each individual user when using the extranet.

- 1. Filters Allow users to narrow display results by changing their filter settings. Filters can be updated by clicking the Manage Filters\* option in the top right corner of this section.
- 2. Data Grids –Columns can be configured for the individual's preferences. Each default column heading in a data grid can be modified by clicking the sprocket\* icon in the top right corner of the grid.

\* Remember, any adjustments made with the **sprocket** or the **Manage Filters** apply only to the person making the changes.

Clicking on the **sprocket** icon or the **Manage Filters** button will trigger a menu as shown here. This menu provides options for personalizing the filters, data grid columns, and ordering of each. By changing these options, changing of these options affects ONLY the person making the changes.