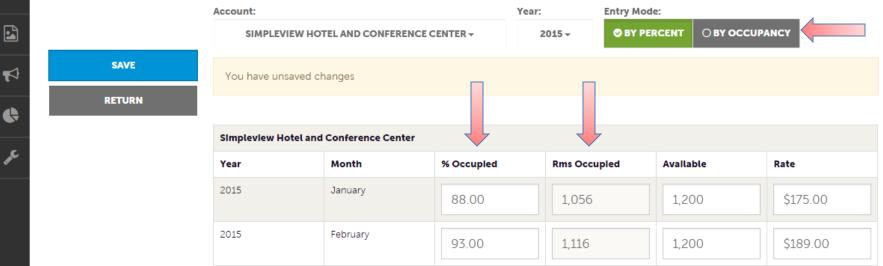

# Collateral – Occupancy (cont'd)

#### Update Occupancy

2

Once you click the pencil icon to add/edit your occupancy number, you will be presented with a grid of all the months for that year. You can choose to enter your occupancy by percentage or by Rooms. As you enter this data, you will see the % Occupied or Rms (rooms) Occupied fields auto-calculate based upon the data entered and the Available column data. As with all add/edit pages in the extranet, be sure to click the Save button!