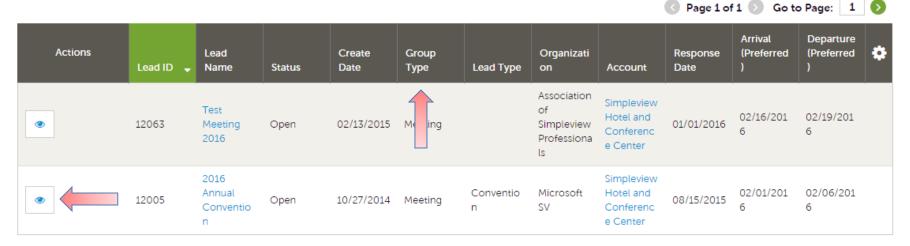

Below the filters section, you will see a data grid with all your Leads based on the selected filters. As mentioned in the Filters and Data Grid section of this presentation, you can change these data grid column headings to your preference by clicking the sprocket icon in the top right corner of the data grid. One of the more important column headings is the Group Type. This signifies if you are looking at a Meeting Sales or Tour Lead.

To view a Lead, click on the Eyeball icon or the Lead Name

| RETURN                         |                         | crm@simpleviewinc.com<br>123.123.1234 |  |
|--------------------------------|-------------------------|---------------------------------------|--|
| Sections:                      | Meeting<br>Requirements | See attached RFP for more details.    |  |
| Lead Information               | Schedule of Events      |                                       |  |
| Meeting Dates                  | Action Requested        |                                       |  |
| Additional Lead<br>Information | Comments                |                                       |  |
| Room Summary                   | Competitive Sites       |                                       |  |
| History/Futures                | Meeting Specs           | 2016-Annual-Convention-RFP.docx       |  |
| Notes<br>Responses             | Lost Business           |                                       |  |
| Signage                        | Code                    |                                       |  |
| General                        | Lost Comments           |                                       |  |
| Room Data                      |                         |                                       |  |