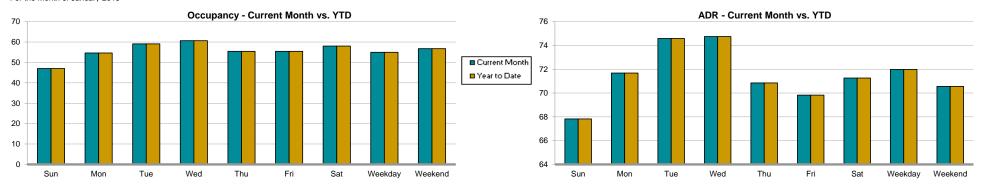

Fayetteville Area CVB

For the Month of January 2016

|              |                  | Occupan | су (%) | ADR   |       | RevP  | AR    | Sup       | oly   | Dema      | and   | Reve        | nue   |
|--------------|------------------|---------|--------|-------|-------|-------|-------|-----------|-------|-----------|-------|-------------|-------|
| Day of Week  |                  |         | % Chg  |       | % Chg |       | % Chg |           | % Chg |           | % Chg |             | % Chg |
| Sunday       | Current Month    | 47.0    | -1.1   | 67.83 | -1.0  | 31.88 | -2.1  | 29,405    | 24.6  | 13,822    | 23.2  | 937,504     | 22.0  |
|              | Year To Date     | 47.0    | -1.1   | 67.83 | -1.0  | 31.88 | -2.1  | 29,405    | 24.6  | 13,822    | 23.2  | 937,504     | 22.0  |
|              | Running 12 Month | 52.5    | -2.4   | 68.53 | -0.5  | 36.00 | -2.9  | 312,187   | 2.6   | 163,994   | 0.1   | 11,238,928  | -0.4  |
| Monday       | Current Month    | 54.6    | -7.1   | 71.68 | -3.7  | 39.17 | -10.6 | 23,524    | -0.3  | 12,856    | -7.4  | 921,495     | -10.8 |
|              | Year To Date     | 54.6    | -7.1   | 71.68 | -3.7  | 39.17 | -10.6 | 23,524    | -0.3  | 12,856    | -7.4  | 921,495     | -10.8 |
|              | Running 12 Month | 62.4    | -2.0   | 73.01 | 0.1   | 45.54 | -1.8  | 306,306   | 0.6   | 191,071   | -1.3  | 13,949,322  | -1.2  |
| Tuesday      | Current Month    | 59.1    | -5.9   | 74.59 | -2.6  | 44.12 | -8.3  | 23,524    | -0.3  | 13,913    | -6.2  | 1,037,779   | -8.6  |
|              | Year To Date     | 59.1    | -5.9   | 74.59 | -2.6  | 44.12 | -8.3  | 23,524    | -0.3  | 13,913    | -6.2  | 1,037,779   | -8.6  |
|              | Running 12 Month | 67.2    | -0.2   | 75.34 | 0.4   | 50.63 | 0.2   | 306,307   | 0.6   | 205,832   | 0.4   | 15,508,155  | 0.9   |
| Wednesday    | Current Month    | 60.7    | -3.4   | 74.75 | -1.7  | 45.36 | -5.0  | 23,524    | -0.3  | 14,276    | -3.7  | 1,067,106   | -5.3  |
|              | Year To Date     | 60.7    | -3.4   | 74.75 | -1.7  | 45.36 | -5.0  | 23,524    | -0.3  | 14,276    | -3.7  | 1,067,106   | -5.3  |
|              | Running 12 Month | 67.5    | -0.6   | 75.01 | -0.4  | 50.66 | -1.1  | 306,307   | 0.6   | 206,871   | 0.0   | 15,516,637  | -0.5  |
| Thursday     | Current Month    | 55.4    | -2.9   | 70.85 | -2.3  | 39.27 | -5.0  | 23,524    | -20.2 | 13,040    | -22.5 | 923,835     | -24.3 |
|              | Year To Date     | 55.4    | -2.9   | 70.85 | -2.3  | 39.27 | -5.0  | 23,524    | -20.2 | 13,040    | -22.5 | 923,835     | -24.3 |
|              | Running 12 Month | 63.3    | -2.6   | 72.47 | -1.1  | 45.85 | -3.6  | 306,305   | 0.6   | 193,779   | -2.0  | 14,044,002  | -3.0  |
| Friday       | Current Month    | 55.5    | -10.6  | 69.82 | -6.5  | 38.73 | -16.4 | 29,405    | -0.3  | 16,312    | -10.9 | 1,138,979   | -16.6 |
|              | Year To Date     | 55.5    | -10.6  | 69.82 | -6.5  | 38.73 | -16.4 | 29,405    | -0.3  | 16,312    | -10.9 | 1,138,979   | -16.6 |
|              | Running 12 Month | 67.4    | -2.1   | 72.35 | -1.4  | 48.78 | -3.4  | 306,305   | 0.6   | 206,503   | -1.5  | 14,940,190  | -2.9  |
| Saturday     | Current Month    | 58.0    | -5.7   | 71.26 | -3.9  | 41.35 | -9.4  | 29,405    | -0.3  | 17,062    | -6.0  | 1,215,802   | -9.7  |
|              | Year To Date     | 58.0    | -5.7   | 71.26 | -3.9  | 41.35 | -9.4  | 29,405    | -0.3  | 17,062    | -6.0  | 1,215,802   | -9.7  |
|              | Running 12 Month | 69.6    | 0.5    | 72.95 | -0.9  | 50.74 | -0.4  | 306,290   | -1.3  | 213,048   | -0.8  | 15,540,877  | -1.7  |
| Weekday / We | ekend            | I       |        |       |       |       |       |           |       |           |       |             |       |
| Weekday      | Current Month    | 55.0    | -4.8   | 71.98 | -2.5  | 39.58 | -7.2  | 123,501   | -0.3  | 67,906    | -5.1  | 4,887,718   | -7.5  |
| (Sun-Thu)    | Year To Date     | 55.0    | -4.8   | 71.98 | -2.5  | 39.58 | -7.2  | 123,501   | -0.3  | 67,906    | -5.1  | 4,887,718   | -7.5  |
|              | Running 12 Month | 62.5    | -1.6   | 73.07 | -0.3  | 45.70 | -1.8  | 1,537,412 | 1.0   | 961,547   | -0.6  | 70,257,045  | -0.8  |
| Weekend      | Current Month    | 56.7    | -8.2   | 70.56 | -5.2  | 40.04 | -12.9 | 58,810    | -0.3  | 33,374    | -8.4  | 2,354,781   | -13.2 |
| (Fri-Sat)    | Year To Date     | 56.7    | -8.2   | 70.56 | -5.2  | 40.04 | -12.9 | 58,810    | -0.3  | 33,374    | -8.4  | 2,354,781   | -13.2 |
|              | Running 12 Month | 68.5    | -0.8   | 72.65 | -1.1  | 49.76 | -1.9  | 612,595   | -0.3  | 419,550   | -1.1  | 30,481,067  | -2.3  |
| Total        | Current Month    | 55.6    | -6.0   | 71.51 | -3.4  | 39.73 | -9.2  | 182,311   | -0.3  | 101,280   | -6.3  | 7,242,499   | -9.4  |
|              | Year To Date     | 55.6    | -6.0   | 71.51 | -3.4  | 39.73 | -9.2  | 182,311   | -0.3  | 101,280   | -6.3  | 7,242,499   | -9.4  |
|              | Running 12 Month | 64.2    | -1.4   | 72.94 | -0.5  | 46.85 | -1.9  | 2,150,007 | 0.6   | 1,381,097 | -0.7  | 100,738,112 | -1.3  |