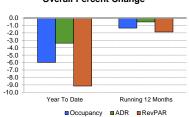

### Overall Percent Change

| Occupancy (%)  |      |      | 2014 |      |      |      |      |      |      |      | 20   | 115  |      |      |      |      |      | 2016 |
|----------------|------|------|------|------|------|------|------|------|------|------|------|------|------|------|------|------|------|------|
| Occupancy (70) | Aug  | Sep  | Oct  | Nov  | Dec  | Jan  | Feb  | Mar  | Apr  | May  | Jun  | Jul  | Aug  | Sep  | Oct  | Nov  | Dec  | Jan  |
| This Year      | 68.7 | 61.8 | 62.3 | 59.5 | 55.6 | 59.1 | 63.7 | 68.2 | 71.1 | 67.0 | 71.0 | 69.3 | 69.4 | 61.6 | 63.3 | 56.9 | 53.8 | 55.6 |
| Last Year      | 70.1 | 63.3 | 61.4 | 64.3 | 56.5 | 58.3 | 66.5 | 68.7 | 74.4 | 63.8 | 73.5 | 68.1 | 68.7 | 61.8 | 62.3 | 59.5 | 55.6 | 59.1 |
| Percent Change | -2.0 | -2.3 | 1.5  | -7.5 | -1.6 | 1.3  | -4.1 | -0.9 | -4.4 | 5.0  | -3.5 | 1.7  | 1.0  | -0.3 | 1.6  | -4.4 | -3.3 | -6.0 |

|      | Year To Date |      | R    | unning 12 Month | s    |
|------|--------------|------|------|-----------------|------|
| 2014 | 2015         | 2016 | 2014 | 2015            | 2016 |
| 58.3 | 59.1         | 55.6 | 65.3 | 65.1            | 64.2 |
| 61.1 | 58.3         | 59.1 | 65.4 | 65.3            | 65.1 |
| -4.6 | 1.3          | -6.0 | -0.1 | -0.3            | -1.4 |
|      |              |      |      |                 |      |

| ADR            |       |       | 2014  |       |       |       |       |       |       |       | 20    | 115   |       |       |       |       |       | 2016  |
|----------------|-------|-------|-------|-------|-------|-------|-------|-------|-------|-------|-------|-------|-------|-------|-------|-------|-------|-------|
|                | Aug   | Sep   | Oct   | Nov   | Dec   | Jan   | Feb   | Mar   | Apr   | May   | Jun   | Jul   | Aug   | Sep   | Oct   | Nov   | Dec   | Jan   |
| This Year      | 73.71 | 70.62 | 72.80 | 73.07 | 70.66 | 74.02 | 72.04 | 73.78 | 72.83 | 73.02 | 72.78 | 74.19 | 76.20 | 73.21 | 73.42 | 72.03 | 68.83 | 71.51 |
| Last Year      | 71.92 | 69.94 | 68.41 | 71.04 | 67.66 | 70.38 | 71.31 | 71.07 | 74.52 | 71.44 | 81.57 | 73.61 | 73.71 | 70.62 | 72.80 | 73.07 | 70.66 | 74.02 |
| Percent Change | 2.5   | 1.0   | 6.4   | 2.9   | 4.4   | 5.2   | 1.0   | 3.8   | -2.3  | 2.2   | -10.8 | 0.8   | 3.4   | 3.7   | 0.8   | -1.4  | -2.6  | -3.4  |
|                |       |       |       |       |       |       |       |       |       |       |       |       |       |       |       |       |       |       |
| RevPAR         |       |       | 2014  |       |       |       |       |       |       |       | 20    | 115   |       |       |       |       |       | 2016  |

|    | Year To Date |       | R     | unning 12 Month | ıs    |
|----|--------------|-------|-------|-----------------|-------|
| 14 | 2015         | 2016  | 2014  | 2015            | 2016  |
| 38 | 74.02        | 71.51 | 70.81 | 73.33           | 72.94 |
| 03 | 70.38        | 74.02 | 71.72 | 70.81           | 73.33 |
| .9 | 5.2          | -3.4  | -1.3  | 3.6             | -0.5  |

| RevPAR         |       |       | 2014  |       |       |       |       |       |       |       | 20    | 115   |       |       |       |       |       | 2016  |
|----------------|-------|-------|-------|-------|-------|-------|-------|-------|-------|-------|-------|-------|-------|-------|-------|-------|-------|-------|
|                | Aug   | Sep   | Oct   | Nov   | Dec   | Jan   | Feb   | Mar   | Apr   | May   | Jun   | Jul   | Aug   | Sep   | Oct   | Nov   | Dec   | Jan   |
| This Year      | 50.65 | 43.65 | 45.36 | 43.47 | 39.28 | 43.73 | 45.92 | 50.28 | 51.81 | 48.89 | 51.68 | 51.41 | 52.90 | 45.12 | 46.46 | 40.98 | 37.01 | 39.73 |
| Last Year      | 50.44 | 44.24 | 42.01 | 45.68 | 38.22 | 41.05 | 47.41 | 48.86 | 55.44 | 45.56 | 59.99 | 50.16 | 50.65 | 43.65 | 45.36 | 43.47 | 39.28 | 43.73 |
| Percent Change | 0.4   | -1.3  | 8.0   | -4.8  | 2.8   | 6.5   | -3.1  | 2.9   | -6.6  | 7.3   | -13.9 | 2.5   | 4.4   | 3.4   | 2.4   | -5.7  | -5.8  | -9.2  |
|                |       |       |       |       |       |       |       |       |       |       |       |       |       |       |       |       |       |       |

|       | Year To Date |       | R     | unning 12 Month | s     |
|-------|--------------|-------|-------|-----------------|-------|
| 2014  | 2015         | 2016  | 2014  | 2015            | 2016  |
| 41.05 | 43.73        | 39.73 | 46.27 | 47.75           | 46.85 |
| 43.43 | 41.05        | 43.73 | 46.92 | 46.27           | 47.75 |
| -5.5  | 6.5          | -9.2  | -1.4  | 3.2             | -1.9  |