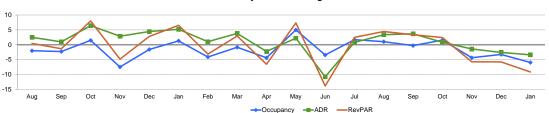

### Overall Percent Change

| Occupancy (%)  |      |      | 2014 |      |      |      |      |      |      |      | 20   | 115  |      |      |      |      |      | 2016 |
|----------------|------|------|------|------|------|------|------|------|------|------|------|------|------|------|------|------|------|------|
| Occupancy (70) | Aug  | Sep  | Oct  | Nov  | Dec  | Jan  | Feb  | Mar  | Apr  | May  | Jun  | Jul  | Aug  | Sep  | Oct  | Nov  | Dec  | Jan  |
| This Year      | 68.7 | 61.8 | 62.3 | 59.5 | 55.6 | 59.1 | 63.7 | 68.2 | 71.1 | 67.0 | 71.0 | 69.3 | 69.4 | 61.6 | 63.3 | 56.9 | 53.8 | 55.6 |
| Last Year      | 70.1 | 63.3 | 61.4 | 64.3 | 56.5 | 58.3 | 66.5 | 68.7 | 74.4 | 63.8 | 73.5 | 68.1 | 68.7 | 61.8 | 62.3 | 59.5 | 55.6 | 59.1 |
| Percent Change | -2.0 | -2.3 | 1.5  | -7.5 | -1.6 | 1.3  | -4.1 | -0.9 | -4.4 | 5.0  | -3.5 | 1.7  | 1.0  | -0.3 | 1.6  | -4.4 | -3.3 | -6.0 |

| ADR            |       |       | 2014  |       |       |       |       |       |       |       | 20    | 115   |       |       |       |       |       | 2016  |
|----------------|-------|-------|-------|-------|-------|-------|-------|-------|-------|-------|-------|-------|-------|-------|-------|-------|-------|-------|
|                | Aug   | Sep   | Oct   | Nov   | Dec   | Jan   | Feb   | Mar   | Apr   | May   | Jun   | Jul   | Aug   | Sep   | Oct   | Nov   | Dec   | Jan   |
| This Year      | 73.71 | 70.62 | 72.80 | 73.07 | 70.66 | 74.02 | 72.04 | 73.78 | 72.83 | 73.02 | 72.78 | 74.19 | 76.20 | 73.21 | 73.42 | 72.03 | 68.83 | 71.51 |
| Last Year      | 71.92 | 69.94 | 68.41 | 71.04 | 67.66 | 70.38 | 71.31 | 71.07 | 74.52 | 71.44 | 81.57 | 73.61 | 73.71 | 70.62 | 72.80 | 73.07 | 70.66 | 74.02 |
| Percent Change | 2.5   | 1.0   | 6.4   | 2.9   | 4.4   | 5.2   | 1.0   | 3.8   | -2.3  | 2.2   | -10.8 | 0.8   | 3.4   | 3.7   | 0.8   | -1.4  | -2.6  | -3.4  |
|                |       |       |       |       |       |       |       |       |       |       |       |       |       |       |       |       |       |       |
| RevPAR         |       |       | 2014  |       |       |       |       |       |       |       | 20    | 115   |       |       |       |       |       | 2016  |

| RevPAR         |       |       | 2014  |       |       |       |       |       |       |       | 20    | 115   |       |       |       |       |       | 2016  |
|----------------|-------|-------|-------|-------|-------|-------|-------|-------|-------|-------|-------|-------|-------|-------|-------|-------|-------|-------|
|                | Aug   | Sep   | Oct   | Nov   | Dec   | Jan   | Feb   | Mar   | Apr   | May   | Jun   | Jul   | Aug   | Sep   | Oct   | Nov   | Dec   | Jan   |
| This Year      | 50.65 | 43.65 | 45.36 | 43.47 | 39.28 | 43.73 | 45.92 | 50.28 | 51.81 | 48.89 | 51.68 | 51.41 | 52.90 | 45.12 | 46.46 | 40.98 | 37.01 | 39.73 |
| Last Year      | 50.44 | 44.24 | 42.01 | 45.68 | 38.22 | 41.05 | 47.41 | 48.86 | 55.44 | 45.56 | 59.99 | 50.16 | 50.65 | 43.65 | 45.36 | 43.47 | 39.28 | 43.73 |
| Percent Change | 0.4   | -1.3  | 8.0   | -4.8  | 2.8   | 6.5   | -3.1  | 2.9   | -6.6  | 7.3   | -13.9 | 2.5   | 4.4   | 3.4   | 2.4   | -5.7  | -5.8  | -9.2  |
|                |       |       |       |       |       |       |       |       |       |       |       |       |       |       |       |       |       |       |