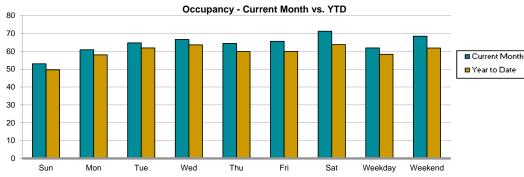

28395       | Dec 2014 | Mar 1974  | 109   | Y      | • •   | • •    | • •     | • •   | c      | 0   | • • | • • | •  | • • | •   | • • | • | • • | •      | •  |   |    |        |    |   |
|          |                                         |                 | Total Prope | rties:   | 74        | 5881  |        | ○ - M | onthly | data re | ceive | d by S | STR |     |     |    |     |     |     |   |     |        |    |   |    |        |    |   |

Monthly and daily data received by STR

Blank - No data received by STR

Y - (Chg in Rms) Property has experienced a room addition or drop during the time period of the report

Source 2016 STR, Inc.

#### A blank row indicates insufficient data.

## Tab 5 - DOW Cumberland County NC

## Fayetteville Area CVB

## For the Month of February 2016





| Day of Week  |                  | Occupancy (% | 5)<br>% Chg | ADR   | % Chg | RevPAR | % Chg | Supply    | % Chg | Demand    | % Chg | Revenue     | % Chg |
|--------------|------------------|--------------|-------------|-------|-------|--------|-------|-----------|-------|-----------|-------|-------------|-------|
| Sunday       | Current Month    | 53.0         | 2.7         | 67.72 | -0.6  | 35.91  | 2.1   | 22,713    | -3.7  | 12,044    | -1.1  | 815,564     | -1.8  |
| Sunday       | Year To Date     | 49.6         | 0.1         | 67.72 | -0.8  | 33.64  | -0.7  | 52,118    | -3.7  | 25,867    | 10.5  | 1,753,134   | -1.6  |
|              | Running 12 Month | 52.7         | -1.8        | 68.50 | -0.8  | 36.07  | -0.7  | 311,304   | 2.2   | 163,914   | 0.3   | 11,227,368  | -0.3