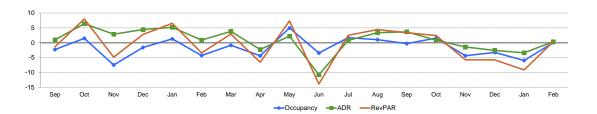

A blank row indicates insufficient data.

Source 2016 STR, Inc.

Tab 3 - Trend Cumberland County NC Fayetteville Area CVB For the Month of February 2016

Overall Percent Change

Monthly Percent Change

Occupancy ADR RevPAR

| No.         No. <th>Occupancy (%)</th> <th></th> <th>2</th> <th>014</th> <th></th> <th></th> <th></th> <th></th> <th></th> <th></th> <th>20</th> <th>015</th> <th></th> <th></th> <th></th> <th></th> <th></th> <th>20</th> <th>016</th> <th></th> <th>Year To Date</th> <th></th> <th>F</th> <th>Running 12 Month</th> <th>าร</th>                                                                                                                                                                     | Occupancy (%)        |       | 2     | 014   |       |       |       |       |       |       | 20    | 015   |       |      |       |       |       | 20    | 016   |       | Year To Date |       | F     | Running 12 Month | าร    |
|---------------------------------------------------------------------------------------------------------------------------------------------------------------------------------------------------------------------------------------------------------------------------------------------------------------------------------------------------------------------------------------------------------------------------------------------------------------------------------------------------------------------------------------------------------------------------------------------------------------------------------------------------------------------------------------------------------------------------------------------------------------------------------------------------------------------------------------------------------------------------------------------------------------------------------------------------------------------------------------------------------------------------------------------------------------------------------------------------------------------------------------------------------------------------------------------------------------------------------------------------------------------------------------------------------------------------------------------------------------------------------------------------------------------------------------------------------------------------------------------------------------------------------------------------------------------------------------------------------------------------------------------------------------------------------------------|----------------------|-------|-------|-------|-------|-------|-------|-------|-------|-------|-------|-------|-------|------|-------|-------|-------|-------|-------|-------|--------------|-------|-------|------------------|-------|
| Last Vee       A3       01.4       40.3       00.5       00.5       00.5       00.5       00.5       00.5       00.5       00.5       00.5       00.5       00.5       00.5       00.5       00.5       00.5       00.5       00.5       00.5       00.5       00.5       00.5       00.5       00.5       00.5       00.5       00.5       00.5       00.5       00.5       00.5       00.5       00.5       00.5       00.5       00.5       00.5       00.5       00.5       00.5       00.5       00.5       00.5       00.5       00.5       00.5       00.5       00.5       00.5       00.5       00.5       00.5       00.5       00.5       00.5       00.5       00.5       00.5       00.5       00.5       00.5       00.5       00.5       00.5       00.5       00.5       00.5       00.5       00.5       00.5       00.5       00.5       00.5       00.5       00.5       00.5       00.5       00.5       00.5       00.5       00.5       00.5       00.5       00.5       00.5       00.5       00.5       00.5       00.5       00.5       00.5       00.5       00.5       00.5       00.5       00.5       00.5       00.5                                                                                                                                                                                                                                                                                                                                                                                                                                                                                                                                          | Occupancy (70)       | Sep   | Oct   | Nov   | Dec   | Jan   | Feb   | Mar   | Apr   | May   | Jun   | Jul   | Aug   | Sep  | Oct   | Nov   | Dec   | Jan   | Feb   | 2014  | 2015         | 2016  | 2014  | 2015             | 2016  |
| Percet Charge       -23       15       -75       -16       13       -13       -14       -14       -14       -14       -14       -14       -14       -14       -14       -14       -14       -14       -14       -14       -14       -14       -14       -14       -15       -16       -16       -16       -16       -16       -16       -16       -16       -16       -16       -16       -16       -16       -16       -16       -16       -16       -16       -16       -16       -16       -16       -16       -16       -16       -16       -16       -16       -16       -16       -16       -16       -16       -16       -16       -16       -16       -16       -16       -16       -16       -16       -16       -16       -16       -16       -16       -16       -16       -16       -16       -16       -16       -16       -16       -16       -16       -16       -16       -16       -16       -16       -16       -16       -16       -16       -16       -16       -16       -16       -16       -16       -16       -16       -16       -16       -16       -16       -16       -16                                                                                                                                                                                                                                                                                                                                                                                                                                                                                                                                                                                       | This Year            | 61.8  | 62.3  | 59.5  | 55.6  | 59.1  | 63.7  | 68.2  | 71.1  | 67.0  | 71.0  | 69.3  | 69.4  | 61.6 | 63.3  | 56.9  | 53.8  | 55.6  | 63.7  | 62.2  | 61.3         | 59.4  | 65.1  | 64.9             | 64.2  |
| APA       Support                                                                                                                                                                                                                                                                                                                                                                                                                       | Last Year            | 63.3  | 61.4  | 64.3  | 56.5  | 58.3  | 66.6  | 68.7  | 74.4  | 63.8  | 73.5  | 68.1  | 68.7  | 61.8 | 62.3  | 59.5  | 55.6  | 59.1  | 63.7  | 65.1  | 62.2         | 61.3  | 65.2  | 65.1             | 64.9  |
| Norw         Sep         Oct         Nov         Dec         Am         Nov         Dec         Am         Perol         Bas / Fero                                                                                                                                                                                                                                                                                         | Percent Change       | -2.3  | 1.5   | -7.5  | -1.6  | 1.3   | -4.3  | -0.9  | -4.4  | 5.0   | -3.5  | 1.7   | 1.0   | -0.3 | 1.6   | -4.4  | -3.3  | -6.0  | 0.0   | -4.4  | -1.5         | -3.0  | -0.2  | -0.3             | -1.0  |
| Dath         Bep         Oct         Nov         Dec         Jam         Free         Jam         Fre                                                                                                                                                                                                                                                                                                                                                                                                                                                                    |                      |       |       |       |       |       |       |       |       |       |       |       |       |      |       |       |       |       |       |       |              |       |       |                  |       |
| bs         by         Oct         Nov         Dec         Jan         Feb         Mar         Age         May         And         Aug         Sep         Oct         Nov.         Dec         Jan         Feb         Diff         Diff <thdiff< th="">         Diff         Dif         <t< th=""><th>ADR</th><th></th><th>2</th><th>014</th><th></th><th></th><th></th><th></th><th></th><th></th><th>20</th><th>015</th><th></th><th></th><th></th><th></th><th></th><th>20</th><th>016</th><th></th><th>Year To Date</th><th></th><th>F</th><th>Running 12 Month</th><th>าร</th></t<></thdiff<>                                                                                                                                          | ADR                  |       | 2     | 014   |       |       |       |       |       |       | 20    | 015   |       |      |       |       |       | 20    | 016   |       | Year To Date |       | F     | Running 12 Month | าร    |
| Last Yee         69.4         69.4         71.54         71.50         71.50         71.50         71.50         71.50         71.50         71.50         71.50         71.50         71.50         71.50         71.50         71.50         71.50         71.50         71.50         71.50         71.50         71.50         71.50         71.50         71.50         71.50         71.50         71.50         71.50         71.50         71.50         71.50         71.50         71.50         71.50         71.50         71.50         71.50         71.50         71.50         71.50         71.50         71.50         71.50         71.50         71.50         71.50         71.50         71.50         71.50         71.50         71.50         71.50         71.50         71.50         71.50         71.50         71.50         71.50         71.50         71.50         71.50         71.50         71.50         71.50         71.50         71.50         71.50         71.50         71.50         71.50         71.50         71.50         71.50         71.50         71.50         71.50         71.50         71.50         71.50         71.50         71.50         71.50         71.50         71.50         71.50         71.50 <t< td=""><td></td><td>Sep</td><td>Oct</td><td>Nov</td><td>Dec</td><td>Jan</td><td>Feb</td><td>Mar</td><td>Apr</td><td>May</td><td>Jun</td><td>Jul</td><td>Aug</td><td>Sep</td><td>Oct</td><td>Nov</td><td>Dec</td><td>Jan</td><td>Feb</td><td>2014</td><td>2015</td><td>2016</td><td>2014</td><td>2015</td><td>2016</td></t<>                                                                                     |                      | Sep   | Oct   | Nov   | Dec   | Jan   | Feb   | Mar   | Apr   | May   | Jun   | Jul   | Aug   | Sep  | Oct   | Nov   | Dec   | Jan   | Feb   | 2014  | 2015         | 2016  | 2014  | 2015             | 2016  |
| Protect Change       1.0       6.4       2.9       4.4       6.2       9.3       2.3       2.2       1.03       0.8       1.4       2.6       3.4       0.3       1.13       0.0       1.12       0.0       1.12       0.0       1.12       0.0       1.12       0.0       1.12       0.0       1.12       0.0       1.12       0.0       1.12       0.0       1.12       0.0       1.12       0.0       1.12       0.0       1.12       0.0       1.12       0.0       1.12       0.0       1.12       0.0       1.12       0.0       1.12       0.0       1.12       0.0       1.12       0.0       1.12       0.0       1.12       0.0       1.12       0.0       1.12       0.0       1.12       0.0       1.12       0.0       1.12       0.0       1.12       0.0       1.12       0.0       1.12       0.0       1.12       0.0       1.12       0.0       1.12       0.0       1.12       0.0       1.12       0.0       1.12       0.0       1.12       0.0       1.12       0.0       1.12       0.0       1.12       0.0       1.12       0.0       1.12       0.0       1.12       0.0       1.12       0.0       1.                                                                                                                                                                                                                                                                                                                                                                                                                                                                                                                                                            |                      |       | 72.80 | 73.07 | 70.66 | 74.02 |       | 73.78 | 72.83 | 73.02 | 72.78 | 74.19 | 76.20 |      | 73.42 | 72.03 | 68.83 | 71.51 | 72.38 | 70.95 | 73.09        | 71.95 | 70.69 | 73.40            | 72.97 |
| Normal         Solution         <                                                                                                                                                                                                                                                                                                               |                      | 69.94 | 68.41 |       | 67.66 |       | 71.50 | 71.07 |       |       | 81.57 | 73.61 | 73.71 |      |       | 73.07 |       | 74.02 |       | 71.99 |              | 73.09 |       |                  |       |
| Number         Sep         Oct         Nov         Dec         Jan         Feb         Jan         Feb         2014         2015         2016           Last Year         43.26         43.27         43.28         43.25         43.85         56.46         95.66         95.66         43.65         43.26         43.17         44.52           Last Year         43.26         43.28         43.25         45.26         43.65         43.65         43.65         43.65         43.65         43.65         43.65         43.65         43.65         43.65         43.65         43.65         43.65         43.65         43.65         43.65         43.65         43.65         43.65         43.65         43.65         43.65         43.65         43.65         43.65         43.65         43.65         43.65         43.65         43.65         43.65         43.65         43.65         43.65         43.65         43.65         43.65         43.65         43.65         43.65         43.65         43.65         43.65         43.65         43.65         43.65         43.65         43.65         43.65         43.65         43.65         43.65         43.65         43.65         43.65         43.65         43.65                                                                                                                                                                                                                                                                                                                                                                                                                                         | Percent Change       | 1.0   | 6.4   | 2.9   | 4.4   | 5.2   | 0.9   | 3.8   | -2.3  | 2.2   | -10.8 | 0.8   | 3.4   | 3.7  | 0.8   | -1.4  | -2.6  | -3.4  | 0.3   | -1.5  | 3.0          | -1.6  | -1.7  | 3.8              | -0.6  |
| Number         Sep         Oct         Nov         Dec         Jan         Feb         2014         2015         2016         2016         2016         2016         2016         2016         2016         2016         2016         2016         2016         2016         2016         2016         2016         2016         2016         2016         2016         2016         2016         2016         2016         2016         2016         2016         2016         2016         2016         2016         2016         2016         2016         2016         2016         2016         2016         2016         2016         2016         2016         2016         2016         2016         2016         2016         2016         2016         2016         2016         2016         2016         2016         2016         2016         2016         2016         2016         2016         2016         2016         2016         2016         2016         2016         2016         2016         2016         2016         2016         2016         2016         2016         2016         2016         2016         2016         2016         2016         2016         2016         2016         2016         201                                                                                                                                                                                                                                                                                                                                                                                                                                                 |                      |       |       |       |       |       |       |       |       |       |       |       |       |      |       |       |       |       |       |       |              |       |       |                  |       |
| The Year       44.26       45.86       45.87       45.76       45.92       45.76       55.86       55.84       45.86       55.86       55.84       45.86       55.86       55.84       45.86       55.84       45.86       45.87       45.76       45.86       45.87       45.86       45.87       45.86       45.87       45.86       45.87       45.86       45.87       45.86       45.87       45.86       45.87       45.86       45.87       45.86       45.87       45.86       45.87       45.86       45.87       45.86       45.87       45.86       45.87       45.86       45.87       45.87       45.87       45.87       45.87       45.87       45.87       45.87       45.87       45.87       45.87       45.87       45.87       45.87       45.87       45.87       45.87       45.87       45.87       45.87       45.87       45.87       45.87       45.87       45.87       45.87       45.87       45.87       45.87       45.87       45.87       45.87       45.87       45.87       45.87       45.87       45.87       45.87       45.87       45.87       45.87       45.87       45.87       45.87       45.87       45.87       45.87       45.87       45.87      <                                                                                                                                                                                                                                                                                                                                                                                                                                                                                         | RevPAR               |       |       |       |       |       |       |       |       |       | 20    |       |       |      |       |       |       | 20    |       |       | Year To Date |       |       | Running 12 Month |       |
| List Yar       4:24       4:20       4:58       3:22       4:05       47.59       48.66       50:06       50:06       50:06       43.65       43.47       39:28       43.77       4:55       44.5       45.76       44.55       47.76       45.56       44.75       45.56       44.5       45.76       45.86       44.75       45.56       44.5       45.76       45.76       45.76       45.76       45.76       45.76       45.76       45.76       45.76       45.76       45.76       45.76       45.76       45.76       45.76       45.76       45.76       45.76       45.76       45.76       45.76       45.76       45.76       45.76       45.76       45.76       45.76       45.76       45.76       45.76       45.77       45.76       45.76       45.77       47.76       45.76       45.76       45.77       45.76       45.76       45.77       45.76       45.76       45.77       45.76       45.76       45.77       45.76       45.76       45.77       45.76       45.76       45.77       45.76       45.76       45.77       45.76       45.76       45.77       45.76       45.76       45.76       45.76       45.76       45.76       45.76       45.76       45.76                                                                                                                                                                                                                                                                                                                                                                                                                                                                                             |                      | Sep   | Oct   | Nov   | Dec   | Jan   | Feb   | Mar   | Apr   | May   | Jun   | Jul   | Aug   | Sep  | Oct   | Nov   | Dec   | Jan   | Feb   | 2014  | 2015         | 2016  | 2014  | 2015             | 2016  |
| Percent Change       1.3       8.0       4.8       2.0       6.5       3.4       2.0       6.7       3.3       2.5       4.4       3.4       2.4       -5.7       5.8       -9.1       0.4       5.8       1.4       4.5       1.9       3.5       1.16         Supply       50       701       702.00       773.00       773.00       773.00       773.00       773.00       773.00       773.00       773.00       773.00       773.00       773.00       773.00       773.00       773.00       773.00       773.00       773.00       773.00       773.00       773.00       773.00       773.00       773.00       773.00       773.00       773.00       773.00       773.00       773.00       773.00       773.00       773.00       773.00       773.00       773.00       773.00       773.00       773.00       773.00       773.00       773.00       773.00       773.00       773.00       773.00       773.00       773.00       773.00       773.00       773.00       773.00       773.00       773.00       773.00       773.00       773.00       773.00       773.00       773.00       773.00       773.00       773.00       773.00       773.00       773.00       773.00                                                                                                                                                                                                                                                                                                                                                                                                                                                                                            |                      |       |       |       |       |       |       |       |       |       |       |       |       |      |       |       |       |       |       |       |              |       |       |                  |       |
| Supply         Supply<                                                                                                                                                                                                                                                                                                                                                                         |                      |       |       |       |       |       |       |       |       |       |       |       |       |      |       |       |       |       |       |       |              |       |       |                  |       |
| Supplie         Supplie <t< td=""><td>Percent Change</td><td>-1.3</td><td>8.0</td><td>-4.8</td><td>2.8</td><td>6.5</td><td>-3.4</td><td>2.9</td><td>-6.6</td><td>7.3</td><td>-13.9</td><td>2.5</td><td>4.4</td><td>3.4</td><td>2.4</td><td>-5.7</td><td>-5.8</td><td>-9.1</td><td>0.4</td><td>-5.8</td><td>1.4</td><td>-4.5</td><td>-1.9</td><td>3.5</td><td>-1.6</td></t<> | Percent Change       | -1.3  | 8.0   | -4.8  | 2.8   | 6.5   | -3.4  | 2.9   | -6.6  | 7.3   | -13.9 | 2.5   | 4.4   | 3.4  | 2.4   | -5.7  | -5.8  | -9.1  | 0.4   | -5.8  | 1.4          | -4.5  | -1.9  | 3.5              | -1.6  |
| Supply         Sep         Oct         Nov         Dec         Jan         Feb         Jan         Apr         May         Jan         Aug         Sep         Oct         Nov         Dec         Jan         Feb         Jan         Jan<                                                                                                                                                                                                                                                                                                                                                                                                                                                                                     |                      |       |       |       |       | 1     |       |       |       |       |       |       |       |      |       |       |       |       |       |       |              |       |       |                  |       |
| Sep         Oct         Nov         Dec         Jan         Apr         May         Jan         Jal         Aug         Sep         Oct         Nov         Dec         Jan         Feb         Jan         Jan         Jal         Aug         Sep         Oct         Nov         Dec         Jan         Feb         Jan         Jan         Jal         Jal         Aug         Sep         Oct         Nov         Dec         Jan         Feb         Jan         Feb         Jan         Feb         Jan         Jan <td>Supply</td> <td></td>                                                                                                                                                                                                                         | Supply               |       |       |       |       |       |       |       |       |       |       |       |       |      |       |       |       |       |       |       |              |       |       |                  |       |
| Las Yae       173,760       173,562       173,760       173,562       173,760       173,562       173,760       173,562       173,760       173,562       181,071       175,230       181,071       175,230       181,071       172,876       173,860       182,167       172,860       182,167       172,860       182,167       173,860       182,167       172,860       182,167       173,860       182,167       172,860       182,167       173,860       182,167       0.3       0.3       0.3       0.3       0.3       0.3       0.3       0.3       0.3       0.3       0.3       0.3       0.3       0.3       0.3       0.3       0.3       0.3       0.3       0.3       0.3       0.3       0.3       0.3       0.3       0.3       0.3       0.3       0.3       0.3       0.3       0.3       0.3       0.3       0.3       0.3       0.3       0.3       0.3       0.3       0.3       0.3       0.3       0.3       0.3       0.3       0.3       0.3       0.3       0.3       0.3       0.3       0.3       0.3       0.3       0.3       0.3       0.3       0.3       0.3       0.3       0.3       0.3       0.3       0.3       0.3       0.                                                                                                                                                                                                                                                                                                                                                                                                                                                                                                                        |                      |       |       |       |       |       |       |       |       |       |       |       |       |      |       |       |       |       |       |       |              |       |       |                  |       |
| Percent Change       0.1       2.0       2.0       1.8       1.0       1.0       1.0       1.0       1.0       1.0       1.0       1.0       1.0       1.0       1.0       1.0       1.0       1.0       1.0       1.0       1.0       1.0       1.0       1.0       1.0       1.0       1.0       1.0       1.0       1.0       1.0       1.0       1.0       1.0       1.0       1.0       1.0       1.0       1.0       1.0       1.0       1.0       1.0       1.0       1.0       1.0       1.0       1.0       1.0       1.0       1.0       1.0       1.0       1.0       1.0       1.0       1.0       1.0       1.0       1.0       1.0       1.0       1.0       1.0       1.0       1.0       1.0       1.0       1.0       1.0       1.0       1.0       1.0       1.0       1.0       1.0       1.0       1.0       1.0       1.0       1.0       1.0       1.0       1.0       1.0       1.0       1.0       1.0       1.0       1.0       1.0       1.0       1.0       1.0       1.0       1.0       1.0       1.0       1.0       1.0       1.0       1.0       1.0       1.0       1.0                                                                                                                                                                                                                                                                                                                                                                                                                                                                                                                                                                                    |                      |       |       |       |       |       |       |       |       |       |       |       |       |      |       |       |       |       |       |       |              |       |       |                  |       |
| Normand         Sep         Oct         Nov         Dec         Jan         Feb         Mar         Apr         May         Jul         Aug         Sep         Oct         Nov         Dec         Jan         Feb         Mar         Apr         May         Jul         Aug         Sep         Oct         Nov         Dec         Jan         Feb         Mar         Apr         May         Jul         Aug         Sep         Oct         Nov         Dec         Jan         Feb         Mar         Apr         May         Jul         Aug         Sep         Oct         Nov         Dec         Jan         Feb         Mar         Apr         May         Jul         Aug         Sep         Oct         Nov         Dec         Jan         Feb         Mar         Apr         May         Jul         Aug         Sep         Oct         Nov         Dec         Jul         Aug                                                                                                                                                                                                                                                                                                                                                                                                                                                                                     |                      |       |       |       |       |       |       |       |       |       |       |       |       |      |       |       |       |       |       |       |              |       |       |                  |       |
| Definition         Sop         Oct         Nov         Dec         Jan         Feb         Mar         Apr         May         Jun         Jun         Aug         Sop         Oct         Nov.73         Dec         Jun         Feb         Jun         <                                                                                                                                                                                                                                                                                                                                                                                                                                                                                 | Percent Change       | 0.1   | 2.0   | 2.0   | 1.8   | 1.0   | 1.0   | 1.0   | 1.0   | 1.0   | 1.0   | 1.0   | 1.5   | 1.5  | -0.4  | -0.4  | -0.3  | -0.3  | -0.3  | 0.8   | 1.0          | -0.3  | 0.3   | 1.0              | 0.5   |
| Definition         Sop         Oct         Nov         Dec         Jan         Feb         Mar         Apr         May         Jun         Jun         Aug         Sop         Oct         Nov.73         Dec         Jun         Feb         Jun         <                                                                                                                                                                                                                                                                                                                                                                                                                                                                                 |                      |       |       |       |       |       |       |       |       |       |       |       |       |      |       |       |       |       |       |       |              |       |       |                  |       |
| This Year<br>Last Year<br>Percent Change       107,472       114,104       106,422       101,682       101,862       101,862       101,862       101,862       101,862       101,862       101,862       101,862       101,862       101,862       101,862       101,862       101,862       101,862       101,862       101,862       101,862       101,862       101,862       101,862       101,862       101,862       101,862       101,862       101,862       101,862       101,862       101,862       101,862       101,862       101,862       101,862       101,862       101,862       101,862       101,862       101,862       101,862       101,862       101,862       101,862       101,862       101,862       101,862       101,862       101,862       101,862       101,862       101,862       101,862       101,862       101,862       101,862       101,862       101,876       101,876       101,876       101,876       101,876       101,876       101,876       101,876       101,876       101,876       101,876       101,876       101,876       101,876       101,876       101,876       101,876       101,876       101,876       101,876       101,876       101,876       101,876       101,876       101,876       101,876       101,876       101,876 <th>Demand</th> <th></th> <th></th> <th></th> <th>_</th> <th></th> <th>-</th> <th></th> <th></th> <th></th> <th></th> <th></th> <th></th> <th>-</th> <th></th>                                                                                                                             | Demand               |       |       |       | _     |       |       |       |       |       |       |       |       |      |       |       | -     |       |       |       |              |       |       | -                |       |
| Last Year       109.921       101.254       111.732       101.426       105.620       108,857       124,473       130.376       115.467       128.871       123.933       123.466       107.472       114.104       105.622       101.662       6.6       0.5       0.5       0.5       0.5       0.5       0.5       0.5       0.5       0.5       0.5       0.5       0.5       0.5       0.5       0.5       0.5       0.5       0.5       0.5       0.5       0.5       0.5       0.5       0.5       0.5       0.5       0.5       0.5       0.5       0.5       0.5       0.5       0.5       0.5       0.5       0.5       0.5       0.5       0.5       0.5       0.5       0.5       0.5       0.5       0.5       0.5       0.5       0.5       0.5       0.5       0.5       0.5       0.5       0.5       0.5       0.5       0.5       0.5       0.5       0.5       0.5       0.5       0.5       0.5       0.5       0.5       0.5       0.5       0.5       0.5       0.5       0.5       0.5       0.5       0.5       0.5       0.5       0.5       0.5       0.5       0.5       0.5       0.5       0.5       0.5 <td></td>                                                                                                                                                                                                                                                                                             |                      |       |       |       |       |       |       |       |       |       |       |       |       |      |       |       |       |       |       |       |              |       |       |                  |       |
| Percent Change       -2.2       3.5       -5.6       0.2       2.3       -3.3       0.1       -3.4       6.0       -2.5       2.7       2.6       1.1       -4.8       -3.6       -6.2       -0.5       -3.3       0.1       0.7       -0.5         Revenue       Sep       Oct       Nov       Dec       Jan       Feb       Mar       Apr       May       Jun       Jul       Aug       Sep       Oct       Nov       Dec       Jan       Feb       Jul       Jul       Aug       Sep       Oct       Nov       Dec       Jan       Feb       Jul       Jul       Aug       Sep       Oct       Nov       Dec       Jan       Feb       Jul       Jul       Aug       Sep       Oct       Nov       Dec       Jan       Feb       Jul       Jul       Aug       Sep       Oct       Nov       Dec       Jul                                                                                                                                                                                                                                                                                                                                                                                                                                                                                                                                                                                       |                      |       |       |       |       |       |       |       |       |       |       |       |       |      |       |       |       |       |       |       |              |       |       |                  |       |
| Sep         Oct         Nov         Dec         Jan         Feb         Mar         Apr         May         Jul         Aug         Sep         Oct         Nov         Dec         Jan         Feb         Mar         Apr         May         Jul         Aug         Sep         Oct         Nov         Dec         Jan         Feb         Mar         Apr         May         Jul         Aug         Sep         Oct         Nov         Dec         Jan         Feb         Mar         Apr         May         Jul         Aug         Sep         Oct         Nov         Dec         Jan         Feb         Mar         Apr         May         Jul         Aug         Sep         Oct         Nov         Dec         Jul         Sep         Oct         Nov         Total         Feb         Mar         Apr         May         Jul         Aug         Sep         Oct         Nov         Dec         Jul         Sep         Ott         Nov         Sep         Ott         Nov </td <td></td> <td></td> <td></td> <td></td> <td></td> <td></td> <td></td> <td>, .</td> <td></td> <td></td> <td></td> <td></td> <td>.,</td> <td></td> <td>, .</td> <td></td> <td></td> <td></td> <td></td> <td></td> <td></td> <td></td> <td></td> <td>1</td> <td></td>                                                                                                                                                                                                               |                      |       |       |       |       |       |       | , .   |       |       |       |       | .,    |      | , .   |       |       |       |       |       |              |       |       | 1                |       |
| Construint         Sep         Oct         Nov         Dec         Jan         Feb         May         Jan         Jan         Jan         Jan         Sep         Oct         Nov         Dec         Jan         Feb         Zard         Zard <thzard< th="">         Zard         Zard</thzard<>                                                                                                                                                                                                                                                                                                                                                                                                                                          | Percent Change       | -2.2  | 3.5   | -5.6  | 0.2   | 2.3   | -3.3  | 0.1   | -3.4  | 6.0   | -2.5  | 2.7   | 2.6   | 1.2  | 1.1   | -4.8  | -3.6  | -6.2  | -0.3  | -3.6  | -0.6         | -3.3  | 0.1   | 0.7              | -0.5  |
| Construint         Sep         Oct         Nov         Dec         Jan         Feb         Mar         Apr         May         Jun         Jun         Aug         Sep         Oct         Nov         Dec         Jun         Zoris         Zoris <thzoris< th=""> <thzoris< th=""> <thzoris< t<="" td=""><td></td><td></td><td>2</td><td>014</td><td></td><td></td><td></td><td></td><td></td><td></td><td>2</td><td>15</td><td></td><td></td><td></td><td></td><td></td><td>2</td><td>16</td><td></td><td>Veer To Date</td><td></td><td></td><td>unning 12 Month</td><td></td></thzoris<></thzoris<></thzoris<>                                                                                                |                      |       | 2     | 014   |       |       |       |       |       |       | 2     | 15    |       |      |       |       |       | 2     | 16    |       | Veer To Date |       |       | unning 12 Month  |       |
| This Year       7,898,499       8,306,867       7,703,267       7,7183,740       7,996,502       7,709,014       9,148,804       9,168,347       8,404,425       9,414,934       9,401,273       0,647,983       7,873,158       7,228,517       7,730,267       7,7183,740       7,996,502       7,753,088       8,40,425       9,418,934       9,401,273       0,647,983       7,873,158       7,228,517       7,733,087       7,733,088       8,40,425       9,418,934       9,012,73       0,647,983       7,733,567       7,733,087       7,733,088       7,733,088       8,40,425       9,418,934       9,012,73       0,647,983       7,733,567       7,733,087       7,733,088       8,40,425       9,418,934       9,012,73       0,647,983       7,733,567       7,733,087       7,733,088       8,478,168       7,733,087       7,733,088       8,478,168       7,733,087       7,733,088       8,478,168       7,236,277       7,183,740       7,996,502       7,590,014       9,14,838,937       9,456,658       101,875,769       101,875,769       101,875,769       101,875,769       101,875,769       101,875,769       101,875,769       101,875,769       101,875,769       101,875,769       101,875,769       101,875,769       101,875,769       101,875,769       101,875,769       101,875,769       101,875,769       101,875,                                                                                                                                                                                                                                                                                                                                    | Revenue              | Sen   |       |       | Dec   | Jan   | Feb   | Mar   | Apr   | May   |       |       | Aug   | Sen  | Oct   | Nov   | Dec   |       |       | 2014  |              | 2016  |       | -                |       |
| Last Year       7,687,648       7,643,314       7,632,622       7,433,514       7,783,088       8,846,260       9,715,261       8,248,981       10,512,564       7,593,490       8,306,867       7,703,267       7,183,740       7,996,502       7,590,014       16,015,355       15,216,602       15,216,602       15,216,602       15,216,602       15,216,602       15,216,602       15,216,602       15,216,602       15,216,602       15,216,602       15,216,602       15,216,602       15,216,602       15,216,602       15,216,602       15,216,602       15,216,602       15,216,602       15,216,602       15,216,602       15,216,602       15,216,602       15,216,602       15,216,602       15,216,602       15,216,602       15,216,602       15,216,602       15,216,602       15,216,602       15,216,602       15,216,602       15,216,602       15,216,602       15,216,602       15,216,602       15,216,602       15,216,602       15,216,602       15,216,602       15,216,602       15,216,602       15,216,602       15,216,602       15,216,602       15,216,602       15,216,602       15,816       15,816       15,816       15,816       15,816       15,816       15,816       15,816       15,816       15,816       15,816       15,816       15,816       15,816       15,816       15,816       15,816                                                                                                                                                                                                                                                                                                                                                     | This Year            |       |       |       |       |       |       |       |       |       |       |       |       |      |       |       |       |       |       |       |              |       |       |                  |       |
| Percent Change       -1.3       10.1       -2.9       4.7       7.6       -2.5       3.9       -5.6       8.4       -1.30       3.5       6.0       4.9       2.0       -6.1       9.4       0.1       -5.0       2.4       -4.8       -4.6       4.5       -1.1         Census %       Oct       Nov       Dec       Jan       Feb       Mar       Apr       May       Jun       Jul       Aug       Sep       Oct       Nov       Dec       Jan       Feb       Feb       Sep       Oct       Nov       Dec       Jan       Feb       Sep                                                                                                                                                                                                                                                                                                                                                                                                                                                                                                                                                                                     |                      |       |       |       |       |       |       |       |       |       |       |       |       |      |       |       |       |       |       |       |              |       |       |                  |       |
| Census %         Sev         Nov         Dec         Jan         Feb         Mar         Apr         May         Jul         Aug         Sev         Nov         Dec         Jan         Feb           Census Props         62         63         63         63         63         63         64         64         64         64         64         64         64         64         64         64         64         64         64         64         64         64         64         64         64         64         64         64         64         64         64         64         64         64         64         64         64         64         64         64         64         64         64         64         64         64         64         64         64         64         64         64         64         64         64         64         64         64         64         64         64         64         64         64         64         64         64         64         64         64         64         64         64         64         64         64         64         64         64         64         64         64                                                                                                                                                                                                                                                                                                                                                                                                                                                                                                                                   |                      |       |       |       |       |       |       |       |       |       |       |       |       |      |       |       |       |       |       |       |              |       |       |                  |       |
| Census Props         62         63         63         63         63         63         63         63         63         63         63         64         64         64         64         64         64         64         64         64         64         64         64         64         64         64         64         64         64         64         64         64         64         64         64         64         64         64         64         64         64         64         64         64         64         64         64         64         64         64         64         64         64         64         64         64         64         64         64         64         64         64         64         64         64         64         64         64         64         64         64         64         64         64         64         64         64         64         64         64         64         64         64         64         64         64         64         64         64         64         64         64         64         64         64         64         64         64         64         64                                                                                                                                                                                                                                                                                                                                                                                                                                                                                                                                    | . stoort ondingo     |       | .0.1  | 2.0   |       |       | 2.0   | 2.0   | 5.0   | 2.4   | .0.0  | 5.0   | 5.0   | 1.0  | 2.0   | 5.2   | 5.1   | 5.4   |       | 0.0   |              |       |       | 7.0              |       |
| Sep         Oct         Nov         Dec         Jan         Fop         Mar         Apr         May         Jun         Jul         Aug         Sep         Oct         Nov         Dec         Jan         Feb           Čensus Props         62         63         63         63         63         63         64         64         64         64         64         64         64         64         64         64         64         64         64         64         64         64         64         64         64         64         64         64         64         64         64         64         64         64         64         64         64         64         64         64         64         64         64         64         64         64         64         64         64         64         64         64         64         64         64         64         64         64         64         64         64         64         64         64         64         64         64         64         64         64         64         64         64         64         64         64         64         64         64         64                                                                                                                                                                                                                                                                                                                                                                                                                                                                                                                                      | Compute 0/           |       | 2     | 014   |       |       |       |       |       |       | 20    | 015   |       |      |       |       |       | 20    | 016   |       |              |       |       |                  |       |
| Census Props         62         63         63         63         63         63         63         64         64         64         64         64         64           Census Rooms         5796         5907         5899         5899         5899         5899         5899         5893         5883         5883         5881         5881         5881         5881                                                                                                                                                                                                                                                                                                                                                                                                                                                                                                                                                                                                                                                                                                                                                                                                                                                                                                                                                                                                                                                                                                                                                                                                                                                                                                                    | Census %             | Sep   |       |       | Dec   | Jan   | Feb   | Mar   | Apr   | May   |       | Jul   | Aug   | Sep  | Oct   | Nov   | Dec   | Jan   | Feb   |       |              |       |       |                  |       |
| Census Rooms 5796 5907 5907 5899 5899 5899 5899 5899 5899 5899 589                                                                                                                                                                                                                                                                                                                                                                                                                                                                                                                                                                                                                                                                                                                                                                                                                                                                                                                                                                                                                                                                                                                                                                                                                                                                                                                                                                                                                                                                                                                                                                                                                          | Census Props         | 62    | 63    | 63    | 63    | 63    | 63    | 63    |       | 63    | 63    | 63    |       |      | 64    | 64    | 64    | 64    | 64    |       |              |       |       |                  |       |
| % Rooms Participants 80.1 82.5 82.5 82.5 82.5 82.5 82.5 82.5 82.5                                                                                                                                                                                                                                                                                                                                                                                                                                                                                                                                                                                                                                                                                                                                                                                                                                                                                                                                                                                                                                                                                                                                                                                                                                                                                                                                                                                                                                                                                                                                                                                                                           |                      | 5796  | 5907  | 5907  | 5899  | 5899  | 5899  | 5899  | 5899  | 5899  | 5899  | 5899  | 5883  | 5883 | 5883  | 5881  | 5881  | 5881  | 5881  |       |              |       |       |                  |       |
|                                                                                                                                                                                                                                                                                                                                                                                                                                                                                                                                                                                                                                                                                                                                                                                                                                                                                                                                                                                                                                                                                                                                                                                                                                                                                                                                                                                                                                                                                                                                                                                                                                                                                             | % Rooms Participants | 80.1  | 82.5  | 82.5  | 82.5  | 82.5  | 82.5  | 82.5  | 82.5  | 82.5  | 82.5  | 82.5  | 82.4  | 82.4 | 82.4  | 83.3  | 83.3  | 83.3  | 83.3  |       |              |       |       |                  |       |