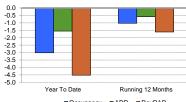

| No.         No. <th>Occupancy (%)</th> <th></th> <th>2</th> <th>014</th> <th></th> <th></th> <th></th> <th></th> <th></th> <th></th> <th>20</th> <th>015</th> <th></th> <th></th> <th></th> <th></th> <th></th> <th>20</th> <th>016</th> <th></th> <th>Year To Date</th> <th></th> <th>F</th> <th>Running 12 Month</th> <th>าร</th>                                                                                                                                                                     | Occupancy (%)        |       | 2     | 014   |       |       |       |       |       |       | 20    | 015   |       |      |       |       |       | 20    | 016   |       | Year To Date |       | F     | Running 12 Month | าร    |
|---------------------------------------------------------------------------------------------------------------------------------------------------------------------------------------------------------------------------------------------------------------------------------------------------------------------------------------------------------------------------------------------------------------------------------------------------------------------------------------------------------------------------------------------------------------------------------------------------------------------------------------------------------------------------------------------------------------------------------------------------------------------------------------------------------------------------------------------------------------------------------------------------------------------------------------------------------------------------------------------------------------------------------------------------------------------------------------------------------------------------------------------------------------------------------------------------------------------------------------------------------------------------------------------------------------------------------------------------------------------------------------------------------------------------------------------------------------------------------------------------------------------------------------------------------------------------------------------------------------------------------------------------------------------------------------------|----------------------|-------|-------|-------|-------|-------|-------|-------|-------|-------|-------|-------|-------|------|-------|-------|-------|-------|-------|-------|--------------|-------|-------|------------------|-------|
| Last Vee       A3       01.4       40.3       00.5       00.5       00.5       00.5       00.5       00.5       00.5       00.5       00.5       00.5       00.5       00.5       00.5       00.5       00.5       00.5       00.5       00.5       00.5       00.5       00.5       00.5       00.5       00.5       00.5       00.5       00.5       00.5       00.5       00.5       00.5       00.5       00.5       00.5       00.5       00.5       00.5       00.5       00.5       00.5       00.5       00.5       00.5       00.5       00.5       00.5       00.5       00.5       00.5       00.5       00.5       00.5       00.5       00.5       00.5       00.5       00.5       00.5       00.5       00.5       00.5       00.5       00.5       00.5       00.5       00.5       00.5       00.5       00.5       00.5       00.5       00.5       00.5       00.5       00.5       00.5       00.5       00.5       00.5       00.5       00.5       00.5       00.5       00.5       00.5       00.5       00.5       00.5       00.5       00.5       00.5       00.5       00.5       00.5       00.5       00.5       00.5                                                                                                                                                                                                                                                                                                                                                                                                                                                                                                                                          | Occupancy (70)       | Sep   | Oct   | Nov   | Dec   | Jan   | Feb   | Mar   | Apr   | May   | Jun   | Jul   | Aug   | Sep  | Oct   | Nov   | Dec   | Jan   | Feb   | 2014  | 2015         | 2016  | 2014  | 2015             | 2016  |
| Percet Charge       -23       15       -75       -16       13       -13       -14       -14       -14       -14       -14       -14       -14       -14       -14       -14       -14       -14       -14       -14       -14       -14       -14       -14       -15       -16       -16       -16       -16       -16       -16       -16       -16       -16       -16       -16       -16       -16       -16       -16       -16       -16       -16       -16       -16       -16       -16       -16       -16       -16       -16       -16       -16       -16       -16       -16       -16       -16       -16       -16       -16       -16       -16       -16       -16       -16       -16       -16       -16       -16       -16       -16       -16       -16       -16       -16       -16       -16       -16       -16       -16       -16       -16       -16       -16       -16       -16       -16       -16       -16       -16       -16       -16       -16       -16       -16       -16       -16       -16       -16       -16       -16       -16       -16       -16                                                                                                                                                                                                                                                                                                                                                                                                                                                                                                                                                                                       | This Year            | 61.8  | 62.3  | 59.5  | 55.6  | 59.1  | 63.7  | 68.2  | 71.1  | 67.0  | 71.0  | 69.3  | 69.4  | 61.6 | 63.3  | 56.9  | 53.8  | 55.6  | 63.7  | 62.2  | 61.3         | 59.4  | 65.1  | 64.9             | 64.2  |
| APA       Support                                                                                                                                                                                                                                                                                                                                                                                                                       | Last Year            | 63.3  | 61.4  | 64.3  | 56.5  | 58.3  | 66.6  | 68.7  | 74.4  | 63.8  | 73.5  | 68.1  | 68.7  | 61.8 | 62.3  | 59.5  | 55.6  | 59.1  | 63.7  | 65.1  | 62.2         | 61.3  | 65.2  | 65.1             | 64.9  |
| Norw         Sep         Oct         Nov         Dec         Am         Nov         Dec         Am         Perol         Bas / Fero                                                                                                                                                                                                                                                                                         | Percent Change       | -2.3  | 1.5   | -7.5  | -1.6  | 1.3   | -4.3  | -0.9  | -4.4  | 5.0   | -3.5  | 1.7   | 1.0   | -0.3 | 1.6   | -4.4  | -3.3  | -6.0  | 0.0   | -4.4  | -1.5         | -3.0  | -0.2  | -0.3             | -1.0  |
| Dath         Bep         Oct         Nov         Dec         Jam         Free         Jam         Fre                                                                                                                                                                                                                                                                                                                                                                                                                                                                    |                      |       |       |       |       |       |       |       |       |       |       |       |       |      |       |       |       |       |       |       |              |       |       |                  |       |
| bs         by         Oct         Nov         Dec         Jan         Feb         Mar         Age         May         And         Aug         Sep         Oct         Nov.         Dec         Jan         Feb         Diff         Diff <thdiff< th="">         Diff         Dif         <t< th=""><th>ADR</th><th></th><th>2</th><th>014</th><th></th><th></th><th></th><th></th><th></th><th></th><th>20</th><th>015</th><th></th><th></th><th></th><th></th><th></th><th>20</th><th>016</th><th></th><th>Year To Date</th><th></th><th>F</th><th>Running 12 Month</th><th>าร</th></t<></thdiff<>                                                                                                                                          | ADR                  |       | 2     | 014   |       |       |       |       |       |       | 20    | 015   |       |      |       |       |       | 20    | 016   |       | Year To Date |       | F     | Running 12 Month | าร    |
| Last Yee         69.4         69.4         71.54         71.50         71.50         71.50         71.50         71.50         71.50         71.50         71.50         71.50         71.50         71.50         71.50         71.50         71.50         71.50         71.50         71.50         71.50         71.50         71.50         71.50         71.50         71.50         71.50         71.50         71.50         71.50         71.50         71.50         71.50         71.50         71.50         71.50         71.50         71.50         71.50         71.50         71.50         71.50         71.50         71.50         71.50         71.50         71.50         71.50         71.50         71.50         71.50         71.50         71.50         71.50         71.50         71.50         71.50         71.50         71.50         71.50         71.50         71.50         71.50         71.50         71.50         71.50         71.50         71.50         71.50         71.50         71.50         71.50         71.50         71.50         71.50         71.50         71.50         71.50         71.50         71.50         71.50         71.50         71.50         71.50         71.50         71.50         71.50 <t< td=""><td></td><td>Sep</td><td>Oct</td><td>Nov</td><td>Dec</td><td>Jan</td><td>Feb</td><td>Mar</td><td>Apr</td><td>May</td><td>Jun</td><td>Jul</td><td>Aug</td><td>Sep</td><td>Oct</td><td>Nov</td><td>Dec</td><td>Jan</td><td>Feb</td><td>2014</td><td>2015</td><td>2016</td><td>2014</td><td>2015</td><td>2016</td></t<>                                                                                     |                      | Sep   | Oct   | Nov   | Dec   | Jan   | Feb   | Mar   | Apr   | May   | Jun   | Jul   | Aug   | Sep  | Oct   | Nov   | Dec   | Jan   | Feb   | 2014  | 2015         | 2016  | 2014  | 2015             | 2016  |
| Protect Change       1.0       6.4       2.9       4.4       6.2       9.3       2.3       2.2       1.03       0.8       1.4       2.6       3.4       0.3       1.13       0.0       1.12       0.0       1.12       0.0       1.12       0.0       1.12       0.0       1.12       0.0       1.12       0.0       1.12       0.0       1.12       0.0       1.12       0.0       1.12       0.0       1.12       0.0       1.12       0.0       1.12       0.0       1.12       0.0       1.12       0.0       1.12       0.0       1.12       0.0       1.12       0.0       1.12       0.0       1.12       0.0       1.12       0.0       1.12       0.0       1.12       0.0       1.12       0.0       1.12       0.0       1.12       0.0       1.12       0.0       1.12       0.0       1.12       0.0       1.12       0.0       1.12       0.0       1.12       0.0       1.12       0.0       1.12       0.0       1.12       0.0       1.12       0.0       1.12       0.0       1.12       0.0       1.12       0.0       1.12       0.0       1.12       0.0       1.12       0.0       1.12       0.0       1.                                                                                                                                                                                                                                                                                                                                                                                                                                                                                                                                                            |                      |       | 72.80 | 73.07 | 70.66 | 74.02 |       | 73.78 | 72.83 | 73.02 | 72.78 | 74.19 | 76.20 |      | 73.42 | 72.03 | 68.83 | 71.51 | 72.38 | 70.95 | 73.09        | 71.95 | 70.69 | 73.40            | 72.97 |
| Normal         Solution         <                                                                                                                                                                                                                                                                                                               |                      | 69.94 | 68.41 |       | 67.66 |       | 71.50 | 71.07 |       |       | 81.57 | 73.61 | 73.71 |      |       | 73.07 |       | 74.02 |       | 71.99 |              | 73.09 |       |                  |       |
| Number         Sep         Oct         Nov         Dec         Jan         Feb         Jan         Feb         2014         2015         2016           Last Year         43.26         43.27         43.28         43.25         43.85         56.46         95.66         95.66         43.65         43.26         43.17         44.52           Last Year         43.26         43.28         43.25         45.26         43.65         43.65         43.65         43.65         43.65         43.65         43.65         43.65         43.65         43.65         43.65         43.65         43.65         43.65         43.65         43.65         43.65         43.65         43.65         43.65         43.65         43.65         43.65         43.65         43.65         43.65         43.65         43.65         43.65         43.65         43.65         43.65         43.65         43.65         43.65         43.65         43.65         43.65         43.65         43.65         43.65         43.65         43.65         43.65         43.65         43.65         43.65         43.65         43.65         43.65         43.65         43.65         43.65         43.65         43.65         43.65         43.65                                                                                                                                                                                                                                                                                                                                                                                                                                         | Percent Change       | 1.0   | 6.4   | 2.9   | 4.4   | 5.2   | 0.9   | 3.8   | -2.3  | 2.2   | -10.8 | 0.8   | 3.4   | 3.7  | 0.8   | -1.4  | -2.6  | -3.4  | 0.3   | -1.5  | 3.0          | -1.6  | -1.7  | 3.8              | -0.6  |
| Number         Sep         Oct         Nov         Dec         Jan         Feb         2014         2015         2016         2016         2016         2016         2016         2016         2016         2016         2016         2016         2016         2016         2016         2016         2016         2016         2016         2016         2016         2016         2016         2016         2016         2016         2016         2016         2016         2016         2016         2016         2016         2016         2016         2016         2016         2016         2016         2016         2016         2016         2016         2016         2016         2016         2016         2016         2016         2016         2016         2016         2016         2016         2016         2016         2016         2016         2016         2016         2016         2016         2016         2016         2016         2016         2016         2016         2016         2016         2016         2016         2016         2016         2016         2016         2016         2016         2016         2016         2016         2016         2016         2016         2016         201                                                                                                                                                                                                                                                                                                                                                                                                                                                 |                      |       |       |       |       |       |       |       |       |       |       |       |       |      |       |       |       |       |       |       |              |       |       |                  |       |
| The Year       44.26       45.86       45.87       45.76       45.92       45.76       55.86       55.84       45.86       55.86       55.84       45.86       55.86       55.84       45.86       55.84       45.86       45.87       45.76       45.86       45.87       45.86       45.87       45.86       45.87       45.86       45.87       45.86       45.87       45.86       45.87       45.86       45.87       45.86       45.87       45.86       45.87       45.86       45.87       45.86       45.87       45.86       45.87       45.86       45.87       45.86       45.87       45.87       45.87       45.87       45.87       45.87       45.87       45.87       45.87       45.87       45.87       45.87       45.87       45.87       45.87       45.87       45.87       45.87       45.87       45.87       45.87       45.87       45.87       45.87       45.87       45.87       45.87       45.87       45.87       45.87       45.87       45.87       45.87       45.87       45.87       45.87       45.87       45.87       45.87       45.87       45.87       45.87       45.87       45.87       45.87       45.87       45.87       45.87       45.87      <                                                                                                                                                                                                                                                                                                                                                                                                                                                                                         | RevPAR               |       |       |       |       |       |       |       |       |       | 20    |       |       |      |       |       |       | 20    |       |       | Year To Date |       |       | Running 12 Month |       |
| List Yar       4:24       4:20       4:58       3:22       4:05       47.59       48.66       50:06       50:06       50:06       43.65       43.47       39:28       43.77       4:55       44.5       45.76       44.55       47.76       45.56       44.75       45.56       44.5       45.76       45.86       44.75       45.56       44.5       45.76       45.76       45.76       45.76       45.76       45.76       45.76       45.76       45.76       45.76       45.76       45.76       45.76       45.76       45.76       45.76       45.76       45.76       45.76       45.76       45.76       45.76       45.76       45.76       45.76       45.76       45.76       45.76       45.76       45.76       45.77       45.76       45.76       45.77       47.76       45.76       45.76       45.77       45.76       45.76       45.77       45.76       45.76       45.77       45.76       45.76       45.77       45.76       45.76       45.77       45.76       45.76       45.77       45.76       45.76       45.77       45.76       45.76       45.77       45.76       45.76       45.76       45.76       45.76       45.76       45.76       45.76       45.76                                                                                                                                                                                                                                                                                                                                                                                                                                                                                             |                      | Sep   | Oct   | Nov   | Dec   | Jan   | Feb   | Mar   | Apr   | May   | Jun   | Jul   | Aug   | Sep  | Oct   | Nov   | Dec   | Jan   | Feb   | 2014  | 2015         | 2016  | 2014  | 2015             | 2016  |
| Percent Change       1.3       8.0       4.8       2.0       6.5       3.4       2.0       6.7       3.3       2.5       4.4       3.4       2.4       -5.7       5.8       -9.1       0.4       5.8       1.4       4.5       1.9       3.5       1.16         Supply       50       701       702.00       773.00       773.00       773.00       773.00       773.00       773.00       773.00       773.00       773.00       773.00       773.00       773.00       773.00       773.00       773.00       773.00       773.00       773.00       773.00       773.00       773.00       773.00       773.00       773.00       773.00       773.00       773.00       773.00       773.00       773.00       773.00       773.00       773.00       773.00       773.00       773.00       773.00       773.00       773.00       773.00       773.00       773.00       773.00       773.00       773.00       773.00       773.00       773.00       773.00       773.00       773.00       773.00       773.00       773.00       773.00       773.00       773.00       773.00       773.00       773.00       773.00       773.00       773.00       773.00       773.00       773.00                                                                                                                                                                                                                                                                                                                                                                                                                                                                                            |                      |       |       |       |       |       |       |       |       |       |       |       |       |      |       |       |       |       |       |       |              |       |       |                  |       |
| Supply         Supply<                                                                                                                                                                                                                                                                                                                                                                         |                      |       |       |       |       |       |       |       |       |       |       |       |       |      |       |       |       |       |       |       |              |       |       |                  |       |
| Supplie         Supplie <t< td=""><td>Percent Change</td><td>-1.3</td><td>8.0</td><td>-4.8</td><td>2.8</td><td>6.5</td><td>-3.4</td><td>2.9</td><td>-6.6</td><td>7.3</td><td>-13.9</td><td>2.5</td><td>4.4</td><td>3.4</td><td>2.4</td><td>-5.7</td><td>-5.8</td><td>-9.1</td><td>0.4</td><td>-5.8</td><td>1.4</td><td>-4.5</td><td>-1.9</td><td>3.5</td><td>-1.6</td></t<> | Percent Change       | -1.3  | 8.0   | -4.8  | 2.8   | 6.5   | -3.4  | 2.9   | -6.6  | 7.3   | -13.9 | 2.5   | 4.4   | 3.4  | 2.4   | -5.7  | -5.8  | -9.1  | 0.4   | -5.8  | 1.4          | -4.5  | -1.9  | 3.5              | -1.6  |
| Supply         Sep         Oct         Nov         Dec         Jan         Feb         Jan         Apr         May         Jan         Aug         Sep         Oct         Nov         Dec         Jan         Feb         Jan         Jan<                                                                                                                                                                                                                                                                                                                                                                                                                                                                                     |                      |       |       |       |       | 1     |       |       |       |       |       |       |       |      |       |       |       |       |       |       |              |       |       |                  |       |
| Sep         Oct         Nov         Dec         Jan         Apr         May         Jan         Jal         Aug         Sep         Oct         Nov         Dec         Jan         Feb         Jan         Jan         Jal         Aug         Sep         Oct         Nov         Dec         Jan         Feb         Jan         Jan         Jal         Jal         Aug         Sep         Oct         Nov         Dec         Jan         Feb         Jan         Feb         Jan         Feb         Jan         Jan <td>Supply</td> <td></td>                                                                                                                                                                                                                         | Supply               |       |       |       |       |       |       |       |       |       |       |       |       |      |       |       |       |       |       |       |              |       |       |                  |       |
| Las Yae       173,760       173,562       173,760       173,562       173,760       173,562       173,760       173,562       173,760       173,562       181,071       175,230       181,071       175,230       181,071       172,876       173,860       182,167       172,860       182,167       172,860       182,167       173,860       182,167       172,860       182,167       173,860       182,167       172,860       182,167       173,860       182,167       0.3       0.3       0.3       0.3       0.3       0.3       0.3       0.3       0.3       0.3       0.3       0.3       0.3       0.3       0.3       0.3       0.3       0.3       0.3       0.3       0.3       0.3       0.3       0.3       0.3       0.3       0.3       0.3       0.3       0.3       0.3       0.3       0.3       0.3       0.3       0.3       0.3       0.3       0.3       0.3       0.3       0.3       0.3       0.3       0.3       0.3       0.3       0.3       0.3       0.3       0.3       0.3       0.3       0.3       0.3       0.3       0.3       0.3       0.3       0.3       0.3       0.3       0.3       0.3       0.3       0.3       0.                                                                                                                                                                                                                                                                                                                                                                                                                                                                                                                        |                      |       |       |       |       |       |       |       |       |       |       |       |       |      |       |       |       |       |       |       |              |       |       |                  |       |
| Percent Change       0.1       2.0       2.0       1.8       1.0       1.0       1.0       1.0       1.0       1.0       1.0       1.0       1.0       1.0       1.0       1.0       1.0       1.0       1.0       1.0       1.0       1.0       1.0       1.0       1.0       1.0       1.0       1.0       1.0       1.0       1.0       1.0       1.0       1.0       1.0       1.0       1.0       1.0       1.0       1.0       1.0       1.0       1.0       1.0       1.0       1.0       1.0       1.0       1.0       1.0       1.0       1.0       1.0       1.0       1.0       1.0       1.0       1.0       1.0       1.0       1.0       1.0       1.0       1.0       1.0       1.0       1.0       1.0       1.0       1.0       1.0       1.0       1.0       1.0       1.0       1.0       1.0       1.0       1.0       1.0       1.0       1.0       1.0       1.0       1.0       1.0       1.0       1.0       1.0       1.0       1.0       1.0       1.0       1.0       1.0       1.0       1.0       1.0       1.0       1.0       1.0       1.0       1.0       1.0       1.0                                                                                                                                                                                                                                                                                                                                                                                                                                                                                                                                                                                    |                      |       |       |       |       |       |       |       |       |       |       |       |       |      |       |       |       |       |       |       |              |       |       |                  |       |
| Normand         Sep         Oct         Nov         Dec         Jan         Feb         Mar         Apr         May         Jul         Aug         Sep         Oct         Nov         Dec         Jan         Feb         Mar         Apr         May         Jul         Aug         Sep         Oct         Nov         Dec         Jan         Feb         Mar         Apr         May         Jul         Aug         Sep         Oct         Nov         Dec         Jan         Feb         Mar         Apr         May         Jul         Aug         Sep         Oct         Nov         Dec         Jan         Feb         Mar         Apr         May         Jul         Aug         Sep         Oct         Nov         Dec         Jan         Feb         Mar         Apr         May         Jul         Aug         Sep         Oct         Nov         Dec         Jul         Aug                                                                                                                                                                                                                                                                                                                                                                                                                                                                                     |                      |       |       |       |       |       |       |       |       |       |       |       |       |      |       |       |       |       |       |       |              |       |       |                  |       |
| Definition         Sop         Oct         Nov         Dec         Jan         Feb         Mar         Apr         May         Jun         Jun         Aug         Sop         Oct         Nov.73         Dec         Jun         Feb         Jun         <                                                                                                                                                                                                                                                                                                                                                                                                                                                                                 | Percent Change       | 0.1   | 2.0   | 2.0   | 1.8   | 1.0   | 1.0   | 1.0   | 1.0   | 1.0   | 1.0   | 1.0   | 1.5   | 1.5  | -0.4  | -0.4  | -0.3  | -0.3  | -0.3  | 0.8   | 1.0          | -0.3  | 0.3   | 1.0              | 0.5   |
| Definition         Sop         Oct         Nov         Dec         Jan         Feb         Mar         Apr         May         Jun         Jun         Aug         Sop         Oct         Nov.73         Dec         Jun         Feb         Jun         <                                                                                                                                                                                                                                                                                                                                                                                                                                                                                 |                      |       |       |       |       |       |       |       |       |       |       |       |       |      |       |       |       |       |       |       |              |       |       |                  |       |
| This Year<br>Last Year<br>Percent Change       107,472       114,104       106,422       101,682       101,862       101,862       101,862       101,862       101,862       101,862       101,862       101,862       101,862       101,862       101,862       101,862       101,862       101,862       101,862       101,862       101,862       101,862       101,862       101,862       101,862       101,862       101,862       101,862       101,862       101,862       101,862       101,862       101,862       101,862       101,862       101,862       101,862       101,862       101,862       101,862       101,862       101,862       101,862       101,862       101,862       101,862       101,862       101,862       101,862       101,862       101,862       101,862       101,862       101,862       101,862       101,862       101,862       101,862       101,876       101,876       101,876       101,876       101,876       101,876       101,876       101,876       101,876       101,876       101,876       101,876       101,876       101,876       101,876       101,876       101,876       101,876       101,876       101,876       101,876       101,876       101,876       101,876       101,876       101,876       101,876       101,876 <th>Demand</th> <th></th> <th></th> <th></th> <th>_</th> <th></th> <th>-</th> <th></th> <th></th> <th></th> <th></th> <th></th> <th></th> <th>-</th> <th></th>                                                                                                                             | Demand               |       |       |       | _     |       |       |       |       |       |       |       |       |      |       |       | -     |       |       |       |              |       |       | -                |       |
| Last Year       109.921       101.254       111.732       101.426       105.620       108,857       124,473       130.376       115.467       128.871       123.933       123.466       107.472       114.104       105.622       101.662       6.6       0.5       0.5       0.5       0.5       0.5       0.5       0.5       0.5       0.5       0.5       0.5       0.5       0.5       0.5       0.5       0.5       0.5       0.5       0.5       0.5       0.5       0.5       0.5       0.5       0.5       0.5       0.5       0.5       0.5       0.5       0.5       0.5       0.5       0.5       0.5       0.5       0.5       0.5       0.5       0.5       0.5       0.5       0.5       0.5       0.5       0.5       0.5       0.5       0.5       0.5       0.5       0.5       0.5       0.5       0.5       0.5       0.5       0.5       0.5       0.5       0.5       0.5       0.5       0.5       0.5       0.5       0.5       0.5       0.5       0.5       0.5       0.5       0.5       0.5       0.5       0.5       0.5       0.5       0.5       0.5       0.5       0.5       0.5       0.5       0.5 <td></td>                                                                                                                                                                                                                                                                                             |                      |       |       |       |       |       |       |       |       |       |       |       |       |      |       |       |       |       |       |       |              |       |       |                  |       |
| Percent Change       -2.2       3.5       -5.6       0.2       2.3       -3.3       0.1       -3.4       6.0       -2.5       2.7       2.6       1.1       -4.8       -3.6       -6.2       -0.5       -3.3       0.1       0.7       -0.5         Revenue       Sep       Oct       Nov       Dec       Jan       Feb       Mar       Apr       May       Jun       Jul       Aug       Sep       Oct       Nov       Dec       Jan       Feb       Jul       Jul       Aug       Sep       Oct       Nov       Dec       Jan       Feb       Jul       Jul       Aug       Sep       Oct       Nov       Dec       Jan       Feb       Jul       Jul       Aug       Sep       Oct       Nov       Dec       Jan       Feb       Jul       Jul       Aug       Sep       Oct       Nov       Dec       Jul                                                                                                                                                                                                                                                                                                                                                                                                                                                                                                                                                                                       |                      |       |       |       |       |       |       |       |       |       |       |       |       |      |       |       |       |       |       |       |              |       |       |                  |       |
| Sep         Oct         Nov         Dec         Jan         Feb         Mar         Apr         May         Jul         Aug         Sep         Oct         Nov         Dec         Jan         Feb         Mar         Apr         May         Jul         Aug         Sep         Oct         Nov         Dec         Jan         Feb         Mar         Apr         May         Jul         Aug         Sep         Oct         Nov         Dec         Jan         Feb         Mar         Apr         May         Jul         Aug         Sep         Oct         Nov         Dec         Jan         Feb         Mar         Apr         May         Jul         Aug         Sep         Oct         Nov         Dec         Jul         Sep         Oct         Nov         Total         Feb         Mar         Apr         May         Jul         Aug         Sep         Oct         Nov         Dec         Jul         Sep         Ott         Nov         Sep         Ott         Nov </td <td></td> <td></td> <td></td> <td></td> <td></td> <td></td> <td></td> <td>, .</td> <td></td> <td></td> <td></td> <td></td> <td>.,</td> <td></td> <td>, .</td> <td></td> <td></td> <td></td> <td></td> <td></td> <td></td> <td></td> <td></td> <td>1</td> <td></td>                                                                                                                                                                                                               |                      |       |       |       |       |       |       | , .   |       |       |       |       | .,    |      | , .   |       |       |       |       |       |              |       |       | 1                |       |
| Construint         Sep         Oct         Nov         Dec         Jan         Feb         May         Jan         Jan         Jan         Jan         Sep         Oct         Nov         Dec         Jan         Feb         Zard         Zard <thzard< th="">         Zard         Zard</thzard<>                                                                                                                                                                                                                                                                                                                                                                                                                                          | Percent Change       | -2.2  | 3.5   | -5.6  | 0.2   | 2.3   | -3.3  | 0.1   | -3.4  | 6.0   | -2.5  | 2.7   | 2.6   | 1.2  | 1.1   | -4.8  | -3.6  | -6.2  | -0.3  | -3.6  | -0.6         | -3.3  | 0.1   | 0.7              | -0.5  |
| Construint         Sep         Oct         Nov         Dec         Jan         Feb         Mar         Apr         May         Jun         Jun         Aug         Sep         Oct         Nov         Dec         Jun         Zoris         Zoris <thzoris< th=""> <thzoris< th=""> <thzoris< t<="" td=""><td></td><td></td><td>2</td><td>014</td><td></td><td></td><td></td><td></td><td></td><td></td><td>2</td><td>15</td><td></td><td></td><td></td><td></td><td></td><td>2</td><td>16</td><td></td><td>Veer To Date</td><td></td><td></td><td>unning 12 Month</td><td></td></thzoris<></thzoris<></thzoris<>                                                                                                |                      |       | 2     | 014   |       |       |       |       |       |       | 2     | 15    |       |      |       |       |       | 2     | 16    |       | Veer To Date |       |       | unning 12 Month  |       |
| This Year       7,898,499       8,306,867       7,703,267       7,7183,740       7,996,502       7,709,014       9,148,804       9,168,347       8,404,425       9,414,934       9,401,273       0,647,983       7,873,158       7,228,517       7,730,267       7,7183,740       7,996,502       7,753,088       8,40,425       9,418,934       9,401,273       0,647,983       7,873,158       7,228,517       7,733,087       7,733,088       8,40,425       9,418,934       9,012,73       0,647,983       7,733,567       7,733,087       7,733,088       7,733,088       8,40,425       9,418,934       9,012,73       0,647,983       7,733,567       7,733,087       7,733,088       8,40,425       9,418,934       9,012,73       0,647,983       7,733,567       7,733,087       7,733,088       8,478,168       7,733,087       7,733,088       8,478,168       7,733,087       7,733,088       8,478,168       7,236,277       7,183,740       7,996,502       7,590,014       9,14,838,937       9,456,658       101,875,769       101,875,769       101,875,769       101,875,769       101,875,769       101,875,769       101,875,769       101,875,769       101,875,769       101,875,769       101,875,769       101,875,769       101,875,769       101,875,769       101,875,769       101,875,769       101,875,769       101,875,                                                                                                                                                                                                                                                                                                                                    | Revenue              | Sen   |       |       | Dec   | Jan   | Feb   | Mar   | Apr   | May   |       |       | Aug   | Sen  | Oct   | Nov   | Dec   |       |       | 2014  |              | 2016  |       | -                |       |
| Last Year       7,687,648       7,643,314       7,632,622       7,433,514       7,783,088       8,846,260       9,715,261       8,248,981       10,512,564       7,593,490       8,306,867       7,703,267       7,183,740       7,996,502       7,590,014       16,015,355       15,216,602       15,216,602       15,216,602       15,216,602       15,216,602       15,216,602       15,216,602       15,216,602       15,216,602       15,216,602       15,216,602       15,216,602       15,216,602       15,216,602       15,216,602       15,216,602       15,216,602       15,216,602       15,216,602       15,216,602       15,216,602       15,216,602       15,216,602       15,216,602       15,216,602       15,216,602       15,216,602       15,216,602       15,216,602       15,216,602       15,216,602       15,216,602       15,216,602       15,216,602       15,216,602       15,216,602       15,216,602       15,216,602       15,216,602       15,216,602       15,216,602       15,216,602       15,216,602       15,216,602       15,216,602       15,216,602       15,216,602       15,816       15,816       15,816       15,816       15,816       15,816       15,816       15,816       15,816       15,816       15,816       15,816       15,816       15,816       15,816       15,816       15,816                                                                                                                                                                                                                                                                                                                                                     | This Year            |       |       |       |       |       |       |       |       |       |       |       |       |      |       |       |       |       |       |       |              |       |       |                  |       |
| Percent Change       -1.3       10.1       -2.9       4.7       7.6       -2.5       3.9       -5.6       8.4       -1.30       3.5       6.0       4.9       2.0       -6.1       9.4       0.1       -5.0       2.4       -4.8       -4.6       4.5       -1.1         Census %       Oct       Nov       Dec       Jan       Feb       Mar       Apr       May       Jun       Jul       Aug       Sep       Oct       Nov       Dec       Jan       Feb       Feb       Sep       Oct       Nov       Dec       Jan       Feb       Sep                                                                                                                                                                                                                                                                                                                                                                                                                                                                                                                                                                                     |                      |       |       |       |       |       |       |       |       |       |       |       |       |      |       |       |       |       |       |       |              |       |       |                  |       |
| Census %         Sev         Nov         Dec         Jan         Feb         Mar         Apr         May         Jul         Aug         Sev         Nov         Dec         Jan         Feb           Census Props         62         63         63         63         63         63         64         64         64         64         64         64         64         64         64         64         64         64         64         64         64         64         64         64         64         64         64         64         64         64         64         64         64         64         64         64         64         64         64         64         64         64         64         64         64         64         64         64         64         64         64         64         64         64         64         64         64         64         64         64         64         64         64         64         64         64         64         64         64         64         64         64         64         64         64         64         64         64         64         64         64         64                                                                                                                                                                                                                                                                                                                                                                                                                                                                                                                                   |                      |       |       |       |       |       |       |       |       |       |       |       |       |      |       |       |       |       |       |       |              |       |       |                  |       |
| Census Props         62         63         63         63         63         63         63         63         63         63         63         64         64         64         64         64         64         64         64         64         64         64         64         64         64         64         64         64         64         64         64         64         64         64         64         64         64         64         64         64         64         64         64         64         64         64         64         64         64         64         64         64         64         64         64         64         64         64         64         64         64         64         64         64         64         64         64         64         64         64         64         64         64         64         64         64         64         64         64         64         64         64         64         64         64         64         64         64         64         64         64         64         64         64         64         64         64         64         64         64                                                                                                                                                                                                                                                                                                                                                                                                                                                                                                                                    | . stoort ondingo     |       | .0.1  | 2.0   |       |       | 2.0   | 2.0   | 5.0   | 2.4   | .0.0  | 5.0   | 5.0   | 1.0  | 2.0   | 5.2   | 5.1   | 5.4   |       | 0.0   |              |       |       | 7.0              |       |
| Sep         Oct         Nov         Dec         Jan         Fop         Mar         Apr         May         Jun         Jul         Aug         Sep         Oct         Nov         Dec         Jan         Feb           Čensus Props         62         63         63         63         63         63         64         64         64         64         64         64         64         64         64         64         64         64         64         64         64         64         64         64         64         64         64         64         64         64         64         64         64         64         64         64         64         64         64         64         64         64         64         64         64         64         64         64         64         64         64         64         64         64         64         64         64         64         64         64         64         64         64         64         64         64         64         64         64         64         64         64         64         64         64         64         64         64         64         64                                                                                                                                                                                                                                                                                                                                                                                                                                                                                                                                      | Compute 0/           |       | 2     | 014   |       |       |       |       |       |       | 20    | 015   |       |      |       |       |       | 20    | 016   |       |              |       |       |                  |       |
| Census Props         62         63         63         63         63         63         63         64         64         64         64         64         64           Census Rooms         5796         5907         5899         5899         5899         5899         5899         5893         5883         5883         5881         5881         5881         5881                                                                                                                                                                                                                                                                                                                                                                                                                                                                                                                                                                                                                                                                                                                                                                                                                                                                                                                                                                                                                                                                                                                                                                                                                                                                                                                    | Census %             | Sep   |       |       | Dec   | Jan   | Feb   | Mar   | Apr   | May   |       | Jul   | Aug   | Sep  | Oct   | Nov   | Dec   | Jan   | Feb   |       |              |       |       |                  |       |
| Census Rooms 5796 5907 5907 5899 5899 5899 5899 5899 5899 5899 589                                                                                                                                                                                                                                                                                                                                                                                                                                                                                                                                                                                                                                                                                                                                                                                                                                                                                                                                                                                                                                                                                                                                                                                                                                                                                                                                                                                                                                                                                                                                                                                                                          | Census Props         | 62    | 63    | 63    | 63    | 63    | 63    | 63    |       | 63    | 63    | 63    |       |      | 64    | 64    | 64    | 64    | 64    |       |              |       |       |                  |       |
| % Rooms Participants 80.1 82.5 82.5 82.5 82.5 82.5 82.5 82.5 82.5                                                                                                                                                                                                                                                                                                                                                                                                                                                                                                                                                                                                                                                                                                                                                                                                                                                                                                                                                                                                                                                                                                                                                                                                                                                                                                                                                                                                                                                                                                                                                                                                                           |                      | 5796  | 5907  | 5907  | 5899  | 5899  | 5899  | 5899  | 5899  | 5899  | 5899  | 5899  | 5883  | 5883 | 5883  | 5881  | 5881  | 5881  | 5881  |       |              |       |       |                  |       |
|                                                                                                                                                                                                                                                                                                                                                                                                                                                                                                                                                                                                                                                                                                                                                                                                                                                                                                                                                                                                                                                                                                                                                                                                                                                                                                                                                                                                                                                                                                                                                                                                                                                                                             | % Rooms Participants | 80.1  | 82.5  | 82.5  | 82.5  | 82.5  | 82.5  | 82.5  | 82.5  | 82.5  | 82.5  | 82.5  | 82.4  | 82.4 | 82.4  | 83.3  | 83.3  | 83.3  | 83.3  |       |              |       |       |                  |       |