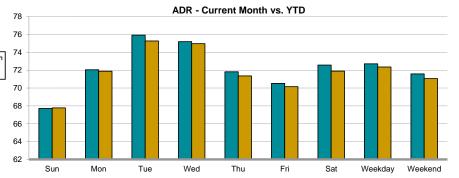

8395       | Dec 2014 | Mar 1974  | 109   | Y      | • •   | • •    | • •     | • •   | c      | 0   | • • | • • | •  | • • | •   | • • | • | • • | •      | •  |   |    |        |    |   |
|          |                                         |                 | Total Prope | rties:   | 74        | 5881  |        | ○ - M | onthly | data re | ceive | d by S | STR |     |     |    |     |     |     |   |     |        |    |   |    |        |    |   |

Monthly and daily data received by STR

Blank - No data received by STR

Y - (Chg in Rms) Property has experienced a room addition or drop during the time period of the report

Source 2016 STR, Inc.

#### A blank row indicates insufficient data.

## Tab 5 - DOW Cumberland County NC

## Fayetteville Area CVB

## For the Month of February 2016





| Day of Week  |                  | Occupancy (% | 5)<br>% Chg | ADR   | % Chg | RevPAR | % Chg | Supply    | % Chg | Demand    | % Chg | Revenue     | % Chg |
|--------------|------------------|--------------|-------------|-------|-------|--------|-------|-----------|-------|-----------|-------|-------------|-------|
| Sunday       | Current Month    | 53.0         | 2.7         | 67.72 | -0.6  | 35.91  | 2.1   | 22,713    | -3.7  | 12,044    | -1.1  | 815,564     | -1.8  |
| Sunday       | Year To Date     | 49.6         | 0.1         | 67.72 | -0.8  | 33.64  | -0.7  | 52,118    | -3.7  | 25,867    | 10.5  | 1,753,134   | -1.6  |
|              | Running 12 Month | 52.7         | -1.8        | 68.50 | -0.8  | 36.07  | -0.7  | 311,304   | 2.2   | 163,914   | 0.3   | 11,227,368  | -0.3