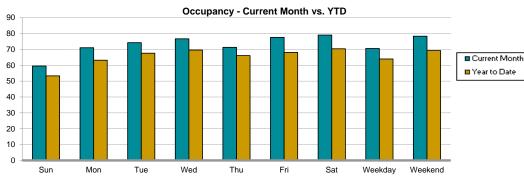

### Currency: USD - US Dollar

Fayetteville Area CVB

For the Month of April 2016

|              |                  | Occupancy (% | /6)   | ADR   |       | RevPAR |       | Supply    |       | Demand    |       | Revenu      | е     |
|--------------|------------------|--------------|-------|-------|-------|--------|-------|-----------|-------|-----------|-------|-------------|-------|
| Day of Week  |                  |              | % Chg |       | % Chg |        | % Chg |           | % Chg |           | % Chg |             | % Chg |
| Sunday       | Current Month    | 59.5         | 3.2   | 72.78 | 5.4   | 43.28  | 8.8   | 23,524    | -0.3  | 13,988    | 2.9   | 1,018,089   | 8.5   |
|              | Year To Date     | 53.3         | 1.2   | 69.36 | 1.0   | 36.99  | 2.2   | 99,166    | -1.1  | 52,881    | 0.1   | 3,667,760   | 1.1   |
|              | Running 12 Month | 52.9         | -0.1  | 68.80 | -0.2  | 36.40  | -0.3  | 305,261   | 0.0   | 161,507   | 0.0   | 11,112,331  | -0.2  |
| Monday       | Current Month    | 71.0         | 2.1   | 77.84 | 7.0   | 55.29  | 9.2   | 23,524    | -0.3  | 16,710    | 1.8   | 1,300,727   | 8.9   |
|              | Year To Date     | 63.2         | -0.5  | 74.04 | 1.3   | 46.79  | 0.8   | 98,963    | -1.3  | 62,547    | -1.8  | 4,630,853   | -0.5  |
|              | Running 12 Month | 62.6         | -0.4  | 73.50 | 0.7   | 46.02  | 0.4   | 305,058   | 0.0   | 190,995   | -0.4  | 14,038,970  | 0.3   |
| Tuesday      | Current Month    | 74.3         | -0.1  | 79.77 | 6.0   | 59.25  | 5.9   | 23,524    | -0.3  | 17,474    | -0.4  | 1,393,907   | 5.5   |
|              | Year To Date     | 67.6         | -1.5  | 76.62 | 1.4   | 51.80  | -0.2  | 99,166    | -1.1  | 67,050    | -2.6  | 5,137,183   | -1.3  |
|              | Running 12 Month | 67.1         | 0.3   | 75.83 | 0.7   | 50.91  | 1.0   | 305,262   | 0.0   | 204,941   | 0.3   | 15,541,402  | 1.1   |
| Wednesday    | Current Month    | 76.7         | 2.4   | 79.28 | 6.5   | 60.81  | 9.0   | 23,524    | -20.2 | 18,044    | -18.4 | 1,430,467   | -13.1 |
|              | Year To Date     | 69.6         | 0.6   | 76.47 | 1.5   | 53.24  | 2.1   | 99,166    | -1.1  | 69,047    | -0.6  | 5,279,915   | 0.9   |
|              | Running 12 Month | 67.8         | 0.7   | 75.48 | -0.1  | 51.19  | 0.6   | 305,262   | 0.0   | 207,042   | 0.7   | 15,627,844  | 0.6   |
| Thursday     | Current Month    | 71.3         | 1.9   | 76.80 | 6.0   | 54.76  | 8.0   | 23,524    | -20.2 | 16,775    | -18.8 | 1,288,263   | -13.9 |
|              | Year To Date     | 66.1         | 2.8   | 73.50 | 1.0   | 48.58  | 3.9   | 99,166    | -6.6  | 65,543    | -4.0  | 4,817,648   | -3.0  |
|              | Running 12 Month | 63.8         | -0.6  | 72.84 | -0.8  | 46.50  | -1.4  | 305,260   | -1.9  | 194,858   | -2.5  | 14,194,132  | -3.3  |
| Friday       | Current Month    | 77.6         | 3.8   | 76.02 | 5.3   | 58.97  | 9.3   | 29,405    | 24.6  | 22,810    | 29.3  | 1,733,943   | 36.2  |
|              | Year To Date     | 68.1         | -1.8  | 72.56 | -0.4  | 49.42  | -2.1  | 105,047   | 4.8   | 71,554    | 2.9   | 5,191,934   | 2.5   |
|              | Running 12 Month | 67.6         | -1.1  | 72.67 | -1.1  | 49.15  | -2.2  | 311,159   | 2.0   | 210,465   | 0.9   | 15,293,532  | -0.3  |
| Saturday     | Current Month    | 79.1         | 4.0   | 76.63 | 5.7   | 60.59  | 9.9   | 29,405    | 24.6  | 23,250    | 29.5  | 1,781,720   | 36.9  |
|              | Year To Date     | 70.4         | -0.9  | 73.59 | 0.7   | 51.79  | -0.1  | 105,047   | 4.8   | 73,932    | 3.8   | 5,440,839   | 4.6   |
|              | Running 12 Month | 69.7         | 0.4   | 73.38 | -0.5  | 51.12  | -0.1  | 311,144   | 2.0   | 216,759   | 2.3   | 15,905,547  | 1.8   |
| Weekday / We | ekend            |              |       |       |       |        |       |           |       |           |       |             |       |
| Weekday      | Current Month    | 70.6         | 1.4   | 77.50 | 6.1   | 54.68  | 7.6   | 117,620   | -9.4  | 82,990    | -8.1  | 6,431,453   | -2.5  |
| (Sun-Thu)    | Year To Date     | 64.0         | 0.5   | 74.22 | 1.2   | 47.48  | 1.7   | 495,626   | -2.3  | 317,068   | -1.9  | 23,533,358  | -0.6  |
|              | Running 12 Month | 62.9         | 0.0   | 73.50 | 0.1   | 46.21  | 0.1   | 1,526,102 | -0.4  | 959,344   | -0.4  | 70,514,679  | -0.3  |
| Weekend      | Current Month    | 78.3         | 3.9   | 76.33 | 5.5   | 59.78  | 9.6   | 58,810    | 24.6  | 46,061    | 29.4  | 3,515,663   | 36.6  |
| (Fri-Sat)    | Year To Date     | 69.2         | -1.3  | 73.08 | 0.2   | 50.61  | -1.1  | 210,094   | 4.8   | 145,486   | 3.4   | 10,632,774  | 3.6   |
|              | Running 12 Month | 68.7         | -0.4  | 73.03 | -0.8  | 50.13  | -1.2  | 622,303   | 2.0   | 427,224   | 1.6   | 31,199,079  | 0.8   |
| Total        | Current Month    | 73.1         | 2.8   | 77.08 | 5.8   | 56.38  | 8.8   | 176,430   | -0.3  | 129,051   | 2.5   | 9,947,116   | 8.5   |
|              | Year To Date     | 65.5         | 0.0   | 73.86 | 0.9   | 48.41  | 0.9   | 705,720   | -0.3  | 462,554   | -0.3  | 34,166,132  | 0.6   |
|              | Running 12 Month | 64.5         | -0.1  | 73.36 | -0.2  | 47.34  | -0.3  | 2,148,405 | 0.3   | 1,386,568 | 0.2   | 101,713,758 | 0.0   |