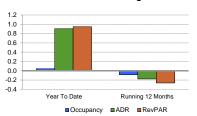

| Year To Date |      |       |       |      | Percent Change (%) |      |
|--------------|------|-------|-------|------|--------------------|------|
| 2014 Apr     | 66.8 | 72.10 | 48.18 | 0.3  | 1.2                | 1.6  |
| 2015 Apr     | 65.5 | 73.20 | 47.96 | -2.0 | 1.5                | -0.5 |
| 2016 Apr     | 65.5 | 73.86 | 48.41 | 0.0  | 0.9                | 0.9  |

| Running | 12 Month |       |       |      | Percent Change (%) |      |
|---------|----------|-------|-------|------|--------------------|------|
| 2014 A  | or 65.7  | 71.15 | 46.72 | 0.8  | -0.8               | 0.0  |
| 2015 A  | or 64.6  | 73.49 | 47.47 | -1.6 | 3.3                | 1.6  |
| 2016 A  | or 64.5  | 73.36 | 47.34 | -0.1 | -0.2               | -0.3 |