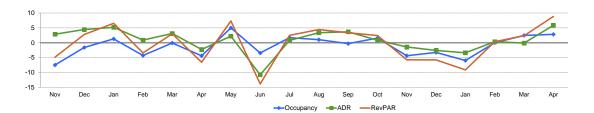

A blank row indicates insufficient data.

Source 2016 STR, Inc.

Tab 3 - Trend Cumberland County NC Fayetteville Area CVB For the Month of April 2016

**Monthly Percent Change** 

2014 2015 2016 Year To Date Running 12 Months Occupancy (%) Feb Dee Feb 2014 2015 2016 2014 2015 2016 No Ma Aug Sep Oct Ma This Year 59.5 55.6 59.1 63.7 68.1 71.1 67.0 71.0 69.3 694 61.6 63.3 56.9 53.8 55.6 63.7 69.8 73.1 66.8 65.5 65.5 65.7 64.6 64.5 Last Year 64.3 56.5 58.3 66.6 68.2 74.4 63.8 73.5 68.1 68.7 61.8 62.3 59.5 55.6 59.1 63.7 68.1 71.1 66.6 66.8 65.5 65.2 65.7 64.6 Percent Change -7.5 -1.6 1.3 -4.3 -0.1 -44 5.0 -3.5 1.7 1.0 -0.3 1.6 -44 -3.3 -6.0 0.0 2.5 2.8 0.3 -2.0 0.0 0.8 -1.6 -0.1 2014 2015 2016 Year To Date Running 12 Months ADR Nov Dec Jan Feb Mar Ap Mav Jun Jul Aug Sep Oct Nov Dec Jan Feb Mar Apr 2014 2015 2016 2014 2015 2016 This Year 73.07 68.83 71.51 70.66 74.02 72.13 73.78 72.83 73.02 72.78 74.19 76.20 73.21 73.42 72.03 72.39 73.70 77.08 72.10 73.20 73.86 71.15 73.49 73.36 Last Year 71.04 67.66 70.38 71.50 71.55 74.52 71.44 81.57 73.61 73.71 70.62 72.80 73.07 70.66 74.02 72.13 73.78 72.83 71.23 72.10 73.20 71.72 71.15 73.49 Percent Change 2.9 4.4 5.2 0.9 3.1 -2.3 2.2 -10.8 0.8 3.4 3.7 0.8 -1.4 -2.6 -3.4 0.4 -0.1 5.8 1.2 1.5 0.9 -0.8 3.3 -0.2 2014 2015 2016 Year To Date Running 12 Months RevPAR 2014 Nov Dec Jan Feb Mar May Oct Nov Dec Jan Feb Mar 2015 2016 2014 2015 2016 Apr Jun Ju Aug Sep Apr This Year 43.47 39.28 43.73 45.95 50.28 51.81 48.89 51.68 51.41 52.90 45.12 46.46 40.98 37.01 39.73 46.12 51.46 56.38 48.18 47.96 48.41 46.72 47.47 47.34 Last Year 45.68 38.22 41.05 47.59 48.82 55.44 45.56 59.99 50.16 50.65 43.65 45.36 43.47 39.28 43.73 45.95 50.28 51.81 47.44 48.18 47.96 46.73 46.72 47.47 Percent Change -4.8 2.8 6.5 -3.4 3.0 -6.6 7.3 -13.9 2.5 4.4 3.4 2.4 -5.7 -5.8 -9.1 0.4 2.3 8.8 1.6 -0.5 0.9 0.0 1.6 -0.3 2015 2016 Year To Date Running 12 Months 2014 Supply No Jan Feb Mar May Aug Oct Nov Dec Jan Feb Mar Apr 2014 2015 2016 2014 2015 2016 Dec Apr Jun Ju Sep This Year 177.210 182.869 182.869 165.172 182.869 176.970 182.869 176.970 182.869 182.373 176,490 182.373 176,430 182.311 182.311 164.668 182.311 176.430 700.920 707.880 705.720 2.120.083 2.142.004 2.148.405 Last Year 173,760 179,552 181,071 163,548 181,071 175,230 181,071 175,230 181.071 179,676 173,880 183,117 177,210 182,869 182,869 165,172 182,869 176,970 695,070 700,920 707,880 2,115,398 2,120,083 2,142,004 Percent Change 2.0 1.8 1.0 1.0 1.0 1.0 1.0 1.0 1.0 1.5 1.5 -0.4 -0.4 -0.3 -0.3 -0.3 -0.3 -0.3 0.8 1.0 -0.3 0.2 1.0 0.3 2014 2015 2016 Year To Date Running 12 Months Demand Dec 2014 2016 2016 Nov Dec Jan Feb Mar Apr Mav Jun Ju Aug Sep Oct Nov Jan Feb Mar Apr 2015 2014 2015 This Year 105,422 101.662 108.035 105.223 124.624 122.438 125.648 126.726 126.615 108,762 115.414 100.373 98.038 101.286 127.308 129.051 468.386 463,775 462.554 1.392.142 1.383.632 1.386.568 125.893 104.909 Last Year 111,732 101,426 105,620 108,857 123,533 130,376 115,467 128,871 123,393 123,466 107,472 114,104 105,422 101,662 108,035 124,624 125,893 463,775 1,378,328 1,392,142 1,383,632 105,223 462,866 468,386 Percent Change 1.2 -5.6 0.2 2.3 -3.3 0.9 -3.4 6.0 -2.5 2.7 2.6 1.2 1.1 -4.8 -3.6 -6.2 -0.3 2.2 2.5 -1.0 -0.3 1.0 -0.6 0.2 2014 2015 2016 Year To Date Running 12 Months Revenue Nov Feb Dec Feb Mar 2014 2015 2016 2014 2015 2016 Dec Jan Mar Apr May Jun Ju Aug Sep Oct Nov Jan Apr This Year 7,703,267 7,183,740 7,996,502 7,590,014 9,194,797 9,168,321 8,940,425 9,144,934 9,647,998 7,962,543 8,473,158 7,229,512 6,747,783 7,242,841 7,594,096 9,382,079 9,947,116 33,771,169 33,949,634 34,166,132 99,055,508 101,678,366 101,713,758 9,401,273 Last Year 7,937,314 6,862,252 7,433,514 7,783,088 8,839,306 9,715,261 8,248,981 10,512,364 9,083,190 9,100,824 7,589,499 8,306,867 7,703,267 7,183,740 7,996,502 7,590,014 9,194,797 9,168,321 32,971,072 33,771,169 33,949,634 98,855,353 99,055,508 101,678,366 Percent Change -2.9 4.7 7.6 -2.5 4.0 -5.6 8.4 -13.0 3.5 6.0 4.9 2.0 -6.2 -6.1 -9.4 0.1 2.0 8.5 2.4 0.5 0.6 0.2 2.6 0.0 2014 2015 2016 Census % Nov Dec Jan Feb Mar Ap May Jun .tu Aug Sep Oct Nov Dec Jan Feb Mar Apr