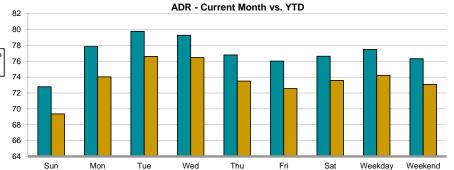

### Currency: USD - US Dollar

Fayetteville Area CVB

For the Month of April 2016

|              |                  | Occupancy (% | /6)   | ADR   |       | RevPAR |       | Supply    |       | Demand    |       | Revenu      | е     |
|--------------|------------------|--------------|-------|-------|-------|--------|-------|-----------|-------|-----------|-------|-------------|-------|
| Day of Week  |                  |              | % Chg |       | % Chg |        | % Chg |           | % Chg |           | % Chg |             | % Chg |
| Sunday       | Current Month    | 59.5         | 3.2   | 72.78 | 5.4   | 43.28  | 8.8   | 23,524    | -0.3  | 13,988    | 2.9   | 1,018,089   | 8.5   |
|              | Year To Date     | 53.3         | 1.2   | 69.36 | 1.0   | 36.99  | 2.2   | 99,166    | -1.1  | 52,881    | 0.1   | 3,667,760   | 1.1   |
|              | Running 12 Month | 52.9         | -0.1  | 68.80 | -0.2  | 36.40  | -0.3  | 305,261   | 0.0   | 161,507   | 0.0   | 11,112,331  | -0.2  |
| Monday       | Current Month    | 71.0         | 2.1   | 77.84 | 7.0   | 55.29  | 9.2   | 23,524    | -0.3  | 16,710    | 1.8   | 1,300,727   | 8.9   |
|              | Year To Date     | 63.2         | -0.5  | 74.04 | 1.3   | 46.79  | 0.8   | 98,963    | -1.3  | 62,547    | -1.8  | 4,630,853   | -0.5  |
|              | Running 12 Month | 62.6         | -0.4  | 73.50 | 0.7   | 46.02  | 0.4   | 305,058   | 0.0   | 190,995   | -0.4  | 14,038,970  | 0.3   |
| Tuesday      | Current Month    | 74.3         | -0.1  | 79.77 | 6.0   | 59.25  | 5.9   | 23,524    | -0.3  | 17,474    | -0.4  | 1,393,907   | 5.5   |
|              | Year To Date     | 67.6         | -1.5  | 76.62 | 1.4   | 51.80  | -0.2  | 99,166    | -1.1  | 67,050    | -2.6  | 5,137,183   | -1.3  |
|              | Running 12 Month | 67.1         | 0.3   | 75.83 | 0.7   | 50.91  | 1.0   | 305,262   | 0.0   | 204,941   | 0.3   | 15,541,402  | 1.1   |
| Wednesday    | Current Month    | 76.7         | 2.4   | 79.28 | 6.5   | 60.81  | 9.0   | 23,524    | -20.2 | 18,044    | -18.4 | 1,430,467   | -13.1 |
|              | Year To Date     | 69.6         | 0.6   | 76.47 | 1.5   | 53.24  | 2.1   | 99,166    | -1.1  | 69,047    | -0.6  | 5,279,915   | 0.9   |
|              | Running 12 Month | 67.8         | 0.7   | 75.48 | -0.1  | 51.19  | 0.6   | 305,262   | 0.0   | 207,042   | 0.7   | 15,627,844  | 0.6   |
| Thursday     | Current Month    | 71.3         | 1.9   | 76.80 | 6.0   | 54.76  | 8.0   | 23,524    | -20.2 | 16,775    | -18.8 | 1,288,263   | -13.9 |
|              | Year To Date     | 66.1         | 2.8   | 73.50 | 1.0   | 48.58  | 3.9   | 99,166    | -6.6  | 65,543    | -4.0  | 4,817,648   | -3.0  |
|              | Running 12 Month | 63.8         | -0.6  | 72.84 | -0.8  | 46.50  | -1.4  | 305,260   | -1.9  | 194,858   | -2.5  | 14,194,132  | -3.3  |
| Friday       | Current Month    | 77.6         | 3.8   | 76.02 | 5.3   | 58.97  | 9.3   | 29,405    | 24.6  | 22,810    | 29.3  | 1,733,943   | 36.2  |
|              | Year To Date     | 68.1         | -1.8  | 72.56 | -0.4  | 49.42  | -2.1  | 105,047   | 4.8   | 71,554    | 2.9   | 5,191,934   | 2.5   |
|              | Running 12 Month | 67.6         | -1.1  | 72.67 | -1.1  | 49.15  | -2.2  | 311,159   | 2.0   | 210,465   | 0.9   | 15,293,532  | -0.3  |
| Saturday     | Current Month    | 79.1         | 4.0   | 76.63 | 5.7   | 60.59  | 9.9   | 29,405    | 24.6  | 23,250    | 29.5  | 1,781,720   | 36.9  |
|              | Year To Date     | 70.4         | -0.9  | 73.59 | 0.7   | 51.79  | -0.1  | 105,047   | 4.8   | 73,932    | 3.8   | 5,440,839   | 4.6   |
|              | Running 12 Month | 69.7         | 0.4   | 73.38 | -0.5  | 51.12  | -0.1  | 311,144   | 2.0   | 216,759   | 2.3   | 15,905,547  | 1.8   |
| Weekday / We | ekend            |              |       |       |       |        |       |           |       |           |       |             |       |
| Weekday      | Current Month    | 70.6         | 1.4   | 77.50 | 6.1   | 54.68  | 7.6   | 117,620   | -9.4  | 82,990    | -8.1  | 6,431,453   | -2.5  |
| (Sun-Thu)    | Year To Date     | 64.0         | 0.5   | 74.22 | 1.2   | 47.48  | 1.7   | 495,626   | -2.3  | 317,068   | -1.9  | 23,533,358  | -0.6  |
|              | Running 12 Month | 62.9         | 0.0   | 73.50 | 0.1   | 46.21  | 0.1   | 1,526,102 | -0.4  | 959,344   | -0.4  | 70,514,679  | -0.3  |
| Weekend      | Current Month    | 78.3         | 3.9   | 76.33 | 5.5   | 59.78  | 9.6   | 58,810    | 24.6  | 46,061    | 29.4  | 3,515,663   | 36.6  |
| (Fri-Sat)    | Year To Date     | 69.2         | -1.3  | 73.08 | 0.2   | 50.61  | -1.1  | 210,094   | 4.8   | 145,486   | 3.4   | 10,632,774  | 3.6   |
|              | Running 12 Month | 68.7         | -0.4  | 73.03 | -0.8  | 50.13  | -1.2  | 622,303   | 2.0   | 427,224   | 1.6   | 31,199,079  | 0.8   |
| Total        | Current Month    | 73.1         | 2.8   | 77.08 | 5.8   | 56.38  | 8.8   | 176,430   | -0.3  | 129,051   | 2.5   | 9,947,116   | 8.5   |
|              | Year To Date     | 65.5         | 0.0   | 73.86 | 0.9   | 48.41  | 0.9   | 705,720   | -0.3  | 462,554   | -0.3  | 34,166,132  | 0.6   |
|              | Running 12 Month | 64.5         | -0.1  | 73.36 | -0.2  | 47.34  | -0.3  | 2,148,405 | 0.3   | 1,386,568 | 0.2   | 101,713,758 | 0.0   |