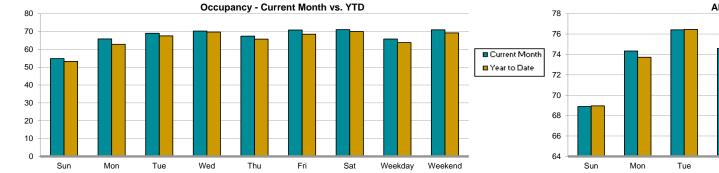

### Currency: USD - US Dollar

Fayetteville Area CVB

For the Month of June 2016

|              |                  | Occupancy ( | %)    | ADR   |       | RevPAR |       | Supply    |       | Demand    |       | Revenu      | е     |
|--------------|------------------|-------------|-------|-------|-------|--------|-------|-----------|-------|-----------|-------|-------------|-------|
| Day of Week  |                  |             | % Chg |       | % Chg |        | % Chg |           | % Chg |           | % Chg |             | % Chg |
| Sunday       | Current Month    | 54.8        | -2.6  | 68.90 | 3.0   | 37.77  | 0.4   | 23,524    | -0.3  | 12,895    | -2.9  | 888,412     | 0.1   |
|              | Year To Date     | 53.2        | -0.7  | 68.96 | 1.0   | 36.71  | 0.2   | 152,095   | -0.8  | 80,969    | -1.5  | 5,583,924   | -0.6  |
|              | Running 12 Month | 52.5        | -0.7  | 68.91 | 1.1   | 36.18  | 0.4   | 305,099   | -0.2  | 160,200   | -0.9  | 11,038,932  | 0.2   |
| Monday       | Current Month    | 65.9        | -4.9  | 74.34 | 2.3   | 48.96  | -2.7  | 23,524    | -20.2 | 15,494    | -24.1 | 1,151,795   | -22.4 |
|              | Year To Date     | 62.8        | -3.3  | 73.73 | 0.7   | 46.31  | -2.5  | 151,892   | -1.0  | 95,403    | -4.2  | 7,034,025   | -3.5  |
|              | Running 12 Month | 61.6        | -2.4  | 73.51 | 0.9   | 45.31  | -1.5  | 304,896   | -0.2  | 187,932   | -2.6  | 13,814,033  | -1.8  |
| Tuesday      | Current Month    | 69.0        | -6.2  | 76.42 | 2.4   | 52.76  | -4.0  | 23,524    | -20.2 | 16,240    | -25.2 | 1,241,092   | -23.4 |
|              | Year To Date     | 67.6        | -4.0  | 76.46 | 1.3   | 51.65  | -2.8  | 152,095   | -0.8  | 102,744   | -4.8  | 7,855,468   | -3.6  |
|              | Running 12 Month | 66.1        | -1.7  | 75.99 | 1.5   | 50.20  | -0.2  | 305,100   | -2.1  | 201,565   | -3.7  | 15,316,635  | -2.3  |
| Wednesday    | Current Month    | 70.3        | -8.2  | 74.59 | -0.8  | 52.42  | -8.9  | 29,405    | 24.6  | 20,664    | 14.4  | 1,541,296   | 13.5  |
|              | Year To Date     | 69.7        | -2.0  | 75.97 | 0.8   | 52.95  | -1.2  | 152,095   | 3.1   | 106,015   | 1.1   | 8,053,849   | 1.9   |
|              | Running 12 Month | 67.1        | -0.6  | 75.45 | 0.9   | 50.59  | 0.3   | 310,999   | 1.7   | 208,542   | 1.1   | 15,733,922  | 2.1   |
| Thursday     | Current Month    | 67.4        | -6.8  | 73.11 | -0.3  | 49.28  | -7.1  | 29,405    | 24.6  | 19,820    | 16.1  | 1,449,022   | 15.8  |
|              | Year To Date     | 65.8        | 0.1   | 73.32 | 0.9   | 48.22  | 1.0   | 152,095   | -0.8  | 100,022   | -0.7  | 7,333,654   | 0.2   |
|              | Running 12 Month | 63.3        | -1.0  | 72.92 | 0.6   | 46.15  | -0.4  | 310,997   | 1.7   | 196,846   | 0.7   | 14,353,693  | 1.3   |
| Friday       | Current Month    | 70.8        | -5.7  | 72.80 | 0.2   | 51.57  | -5.4  | 23,524    | -0.3  | 16,666    | -5.9  | 1,213,214   | -5.7  |
|              | Year To Date     | 68.5        | -2.3  | 72.68 | 0.0   | 49.78  | -2.3  | 152,095   | -0.8  | 104,170   | -3.1  | 7,571,533   | -3.1  |
|              | Running 12 Month | 67.2        | -1.9  | 72.74 | 0.2   | 48.91  | -1.7  | 305,116   | -0.2  | 205,170   | -2.0  | 14,923,440  | -1.8  |
| Saturday     | Current Month    | 71.1        | -3.5  | 72.33 | 0.1   | 51.42  | -3.4  | 23,524    | -0.3  | 16,724    | -3.8  | 1,209,641   | -3.7  |
|              | Year To Date     | 70.0        | -1.5  | 73.34 | 0.6   | 51.35  | -0.9  | 152,095   | -0.8  | 106,492   | -2.4  | 7,810,608   | -1.7  |
|              | Running 12 Month | 69.3        | -0.2  | 73.41 | 0.8   | 50.88  | 0.6   | 305,101   | -0.2  | 211,488   | -0.4  | 15,524,674  | 0.4   |
| Weekday / We | ekend            |             |       |       |       |        |       |           |       |           |       |             |       |
| Weekday      | Current Month    | 65.8        | -5.7  | 73.69 | 1.1   | 48.47  | -4.7  | 129,382   | -0.3  | 85,113    | -6.0  | 6,271,617   | -5.0  |
| (Sun-Thu)    | Year To Date     | 63.8        | -2.0  | 73.92 | 0.9   | 47.17  | -1.1  | 760,271   | -0.1  | 485,153   | -2.1  | 35,860,921  | -1.1  |
|              | Running 12 Month | 62.1        | -1.3  | 73.56 | 1.0   | 45.71  | -0.3  | 1,537,090 | 0.2   | 955,085   | -1.1  | 70,257,215  | -0.1  |
| Weekend      | Current Month    | 71.0        | -4.6  | 72.56 | 0.2   | 51.50  | -4.4  | 47,048    | -0.3  | 33,390    | -4.9  | 2,422,855   | -4.7  |
| (Fri-Sat)    | Year To Date     | 69.3        | -1.9  | 73.02 | 0.3   | 50.57  | -1.6  | 304,190   | -0.8  | 210,662   | -2.7  | 15,382,141  | -2.4  |
|              | Running 12 Month | 68.3        | -1.0  | 73.08 | 0.5   | 49.90  | -0.5  | 610,217   | -0.2  | 416,658   | -1.2  | 30,448,114  | -0.7  |
| Total        | Current Month    | 67.2        | -5.4  | 73.37 | 0.8   | 49.28  | -4.6  | 176,430   | -0.3  | 118,503   | -5.7  | 8,694,472   | -4.9  |
|              | Year To Date     | 65.4        | -2.0  | 73.64 | 0.7   | 48.14  | -1.2  | 1,064,461 | -0.3  | 695,815   | -2.3  | 51,243,062  | -1.5  |
|              | Running 12 Month | 63.9        | -1.2  | 73.41 | 0.8   | 46.90  | -0.4  | 2,147,307 | 0.1   | 1,371,743 | -1.1  | 100,705,329 | -0.3  |