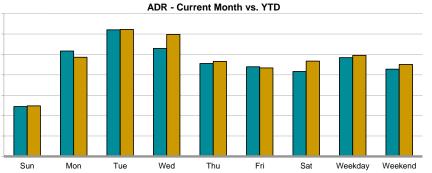

### Currency: USD - US Dollar

Fayetteville Area CVB

For the Month of June 2016

|              |                  | Occupancy ( | %)    | ADR   |       | RevPAR |       | Supply    |       | Demand    |       | Revenu      | е     |
|--------------|------------------|-------------|-------|-------|-------|--------|-------|-----------|-------|-----------|-------|-------------|-------|
| Day of Week  |                  |             | % Chg |       | % Chg |        | % Chg |           | % Chg |           | % Chg |             | % Chg |
| Sunday       | Current Month    | 54.8        | -2.6  | 68.90 | 3.0   | 37.77  | 0.4   | 23,524    | -0.3  | 12,895    | -2.9  | 888,412     | 0.1   |
|              | Year To Date     | 53.2        | -0.7  | 68.96 | 1.0   | 36.71  | 0.2   | 152,095   | -0.8  | 80,969    | -1.5  | 5,583,924   | -0.6  |
|              | Running 12 Month | 52.5        | -0.7  | 68.91 | 1.1   | 36.18  | 0.4   | 305,099   | -0.2  | 160,200   | -0.9  | 11,038,932  | 0.2   |
| Monday       | Current Month    | 65.9        | -4.9  | 74.34 | 2.3   | 48.96  | -2.7  | 23,524    | -20.2 | 15,494    | -24.1 | 1,151,795   | -22.4 |
|              | Year To Date     | 62.8        | -3.3  | 73.73 | 0.7   | 46.31  | -2.5  | 151,892   | -1.0  | 95,403    | -4.2  | 7,034,025   | -3.5  |
|              | Running 12 Month | 61.6        | -2.4  | 73.51 | 0.9   | 45.31  | -1.5  | 304,896   | -0.2  | 187,932   | -2.6  | 13,814,033  | -1.8  |
| Tuesday      | Current Month    | 69.0        | -6.2  | 76.42 | 2.4   | 52.76  | -4.0  | 23,524    | -20.2 | 16,240    | -25.2 | 1,241,092   | -23.4 |
|              | Year To Date     | 67.6        | -4.0  | 76.46 | 1.3   | 51.65  | -2.8  | 152,095   | -0.8  | 102,744   | -4.8  | 7,855,468   | -3.6  |
|              | Running 12 Month | 66.1        | -1.7  | 75.99 | 1.5   | 50.20  | -0.2  | 305,100   | -2.1  | 201,565   | -3.7  | 15,316,635  | -2.3  |
| Wednesday    | Current Month    | 70.3        | -8.2  | 74.59 | -0.8  | 52.42  | -8.9  | 29,405    | 24.6  | 20,664    | 14.4  | 1,541,296   | 13.5  |
|              | Year To Date     | 69.7        | -2.0  | 75.97 | 0.8   | 52.95  | -1.2  | 152,095   | 3.1   | 106,015   | 1.1   | 8,053,849   | 1.9   |
|              | Running 12 Month | 67.1        | -0.6  | 75.45 | 0.9   | 50.59  | 0.3   | 310,999   | 1.7   | 208,542   | 1.1   | 15,733,922  | 2.1   |
| Thursday     | Current Month    | 67.4        | -6.8  | 73.11 | -0.3  | 49.28  | -7.1  | 29,405    | 24.6  | 19,820    | 16.1  | 1,449,022   | 15.8  |
|              | Year To Date     | 65.8        | 0.1   | 73.32 | 0.9   | 48.22  | 1.0   | 152,095   | -0.8  | 100,022   | -0.7  | 7,333,654   | 0.2   |
|              | Running 12 Month | 63.3        | -1.0  | 72.92 | 0.6   | 46.15  | -0.4  | 310,997   | 1.7   | 196,846   | 0.7   | 14,353,693  | 1.3   |
| Friday       | Current Month    | 70.8        | -5.7  | 72.80 | 0.2   | 51.57  | -5.4  | 23,524    | -0.3  | 16,666    | -5.9  | 1,213,214   | -5.7  |
|              | Year To Date     | 68.5        | -2.3  | 72.68 | 0.0   | 49.78  | -2.3  | 152,095   | -0.8  | 104,170   | -3.1  | 7,571,533   | -3.1  |
|              | Running 12 Month | 67.2        | -1.9  | 72.74 | 0.2   | 48.91  | -1.7  | 305,116   | -0.2  | 205,170   | -2.0  | 14,923,440  | -1.8  |
| Saturday     | Current Month    | 71.1        | -3.5  | 72.33 | 0.1   | 51.42  | -3.4  | 23,524    | -0.3  | 16,724    | -3.8  | 1,209,641   | -3.7  |
|              | Year To Date     | 70.0        | -1.5  | 73.34 | 0.6   | 51.35  | -0.9  | 152,095   | -0.8  | 106,492   | -2.4  | 7,810,608   | -1.7  |
|              | Running 12 Month | 69.3        | -0.2  | 73.41 | 0.8   | 50.88  | 0.6   | 305,101   | -0.2  | 211,488   | -0.4  | 15,524,674  | 0.4   |
| Weekday / We | ekend            |             |       |       |       |        |       |           |       |           |       |             |       |
| Weekday      | Current Month    | 65.8        | -5.7  | 73.69 | 1.1   | 48.47  | -4.7  | 129,382   | -0.3  | 85,113    | -6.0  | 6,271,617   | -5.0  |
| (Sun-Thu)    | Year To Date     | 63.8        | -2.0  | 73.92 | 0.9   | 47.17  | -1.1  | 760,271   | -0.1  | 485,153   | -2.1  | 35,860,921  | -1.1  |
|              | Running 12 Month | 62.1        | -1.3  | 73.56 | 1.0   | 45.71  | -0.3  | 1,537,090 | 0.2   | 955,085   | -1.1  | 70,257,215  | -0.1  |
| Weekend      | Current Month    | 71.0        | -4.6  | 72.56 | 0.2   | 51.50  | -4.4  | 47,048    | -0.3  | 33,390    | -4.9  | 2,422,855   | -4.7  |
| (Fri-Sat)    | Year To Date     | 69.3        | -1.9  | 73.02 | 0.3   | 50.57  | -1.6  | 304,190   | -0.8  | 210,662   | -2.7  | 15,382,141  | -2.4  |
|              | Running 12 Month | 68.3        | -1.0  | 73.08 | 0.5   | 49.90  | -0.5  | 610,217   | -0.2  | 416,658   | -1.2  | 30,448,114  | -0.7  |
| Total        | Current Month    | 67.2        | -5.4  | 73.37 | 0.8   | 49.28  | -4.6  | 176,430   | -0.3  | 118,503   | -5.7  | 8,694,472   | -4.9  |
|              | Year To Date     | 65.4        | -2.0  | 73.64 | 0.7   | 48.14  | -1.2  | 1,064,461 | -0.3  | 695,815   | -2.3  | 51,243,062  | -1.5  |
|              | Running 12 Month | 63.9        | -1.2  | 73.41 | 0.8   | 46.90  | -0.4  | 2,147,307 | 0.1   | 1,371,743 | -1.1  | 100,705,329 | -0.3  |