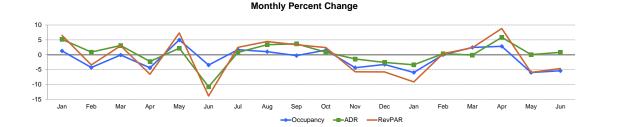

A blank row indicates insufficient data.

Source 2016 STR, Inc.

Tab 3 - Trend Cumberland County NC Fayetteville Area CVB

For the Month of June 2016

2015 2016 Year To Date Running 12 Months Occupancy (%) Jar Feb Oct Feb Ma 2014 2015 2016 2014 2015 2016 Mar Jur Sep No Dee May Ap Aug This Year 59.1 63.7 68.1 71.1 67.0 71.0 69.3 69.4 61.6 63.3 56.9 53.8 55.6 63.7 69.8 73.1 63.0 67.2 67.4 66.7 65.4 65.7 64.7 63.9 Last Year 58.3 66.6 68.2 74.4 63.8 73.5 68.1 68.7 61.8 62.3 59.5 55.6 59.1 63.7 68.1 71.1 67.0 71.0 67.2 67.4 66.7 65.6 65.7 64.7 Percent Change 1.3 -4.3 -0.1 -4.4 5.0 -3.5 17 1.0 -0.3 1.6 -4.4 -3.3 -6.0 0.0 2.5 2.8 -6.0 -5.4 0.3 -1.1 -2.0 0.1 -1.5 -1.2 2015 2016 Year To Date Running 12 Months ADR Jan Feb Mar Apr Mav Jun Jul Aug Sec Oct Nov Dec Jan Feb Mar Ap Mav Jun 2014 2015 2016 2014 2015 2016 This Year 72.83 73.21 68.83 73.37 74.02 72.13 73.78 73.01 72.79 74.19 76.20 73.42 72.03 71.51 72.39 73.70 77.08 73.04 73.71 73.10 73.64 72.01 72.80 73.41 Last Year 70.38 71.50 71.55 74.52 71.44 81.57 73.61 73.71 70.62 72.80 73.07 70.66 74.02 72.13 73.78 72.83 73.01 72.79 71.46 73.71 73.10 71.67 72.01 72.80 Percent Change 5.2 0.9 3.1 -2.3 2.2 -10.8 0.8 3.4 3.7 0.8 -1.4 -2.6 -3.4 0.4 -0.1 5.8 0.0 0.8 3.1 -0.8 0.7 0.5 1.1 0.8 2015 2016 Year To Date Running 12 Months RevPAR 2014 Jan Feb Mar May Jul Sep Oct Nov Dec Feb Mar May 2015 2016 2014 2015 2016 Jun Jan Jun Apr Aug Apr This Year 43.73 45.95 50.28 51.81 48.89 51.67 51.41 52.90 45.12 46.46 40.98 37.01 39.73 46.12 51.46 56.38 45.98 49.28 49.69 48.73 48.14 47.30 47.08 46.90 Last Year 41.05 47.59 48.82 55.44 45.56 59.99 50.16 50.65 43.65 45.36 43.47 39.28 43.73 45.95 50.28 51.81 48.89 51.67 48.05 49.69 48.73 47.04 47.30 47.08 Percent Change 6.5 -3.4 3.0 -6.6 7.3 -13.9 2.5 4.4 3.4 2.4 -5.7 -5.8 -9.1 0.4 2.3 8.8 -6.0 -4.6 3.4 -1.9 -1.2 0.5 -0.5 -0.4 2015 2016 Year To Date Running 12 Months Supply Jan Feb Mar May Jun Sep Oct Nov Dec Jan Feb Mar May Jun 2014 2015 2016 2014 2015 2016 Apr dud. Aug Ар This Year 182.869 165.172 182.869 176.970 182.869 176.970 182.869 182.373 176,490 182.373 176 430 182.311 182.311 164.668 182.311 176.430 182.311 176.430 1.057.221 1.067.719 1.064.461 2.123.011 2.145.542 2.147.307 Last Year 181,071 163,548 181,071 175,230 181,071 175,230 181.071 179.676 173,880 183 117 177,210 182,869 182,869 165,172 182,869 176 970 182,869 176,970 1,048,443 1,057,221 1,067,719 2,115,032 2,123,011 2,145,542 Percent Change 1.0 1.0 1.0 1.0 1.0 1.0 1.0 15 1.5 -0.4 -0.4 -0.3 -0.3 -0.3 -0.3 -0.3 -0.3 -0.3 0.8 1.0 -0.3 0.4 1.1 0.1 2015 2016 Year To Date Running 12 Months Demand Feb 2014 2016 Jan Feb Mar Apr Mav Jun Jul Aug Sep Oct Nov Dec Jan Mar Apr Mav Jun 2015 2014 2015 2016 This Year 108.035 105.223 124.624 125.893 122,451 126.615 108.762 100.373 98.038 127.308 118.503 712.724 711.867 695.815 1.394.382 1.371.743 125.641 126.726 115,414 101.286 104,909 129.044 114.765 1.387.386 Last Year 108,857 130,376 115,467 128,871 123,393 123,466 114,104 108,035 124,624 125,641 712,724 711,867 1,388,323 1,387,386 105,620 123,533 107,472 105,422 101,662 105,223 125,893 122,451 704,964 1,394,382 Percent Change 1.1 2.3 -3.3 0.9 -3.4 6.0 -2.5 2.7 2.6 1.2 1.1 -4.8 -3.6 -6.2 -0.3 2.2 2.5 -6.3 -5.7 -0.1 -2.3 0.4 -0.5 -1.1 2015 2016 Year To Date Running 12 Months Revenue Jan Oct Feb 2014 2015 2016 2014 2015 2016 Feb Mar May Jun Jul Sep Nov Dec Jan Mar May Jun Apr Aug Apr This Year 7,996,502 7,590,014 9,194,797 9,168,321 8,940,417 9,144,910 9,647,998 7,962,543 8,473,158 7,229,512 6,747,783 7,242,841 7,594,096 9,382,079 9,947,116 8,382,458 8,694,472 52,532,514 51,243,062 100,414,142 101,002,348 100,705,329 9,401,273 52,034,961 Last Year 7,433,514 7,783,088 8,839,306 9,715,261 8,248,981 10,512,364 9,083,190 9,100,824 7,589,499 8,306,867 7,703,267 7,183,740 7,996,502 7,590,014 9,194,797 9,168,321 8,940,417 9,144,910 50,373,783 52,532,514 52,034,961 99,500,563 100,414,142 101,002,348 Percent Change 7.6 -2.5 4.0 -5.6 8.4 -13.0 3.5 6.0 4.9 2.0 -6.2 -6.1 -9.4 0.1 2.0 8.5 -6.2 -4.9 4.3 -0.9 -1.5 0.9 0.6 -0.3 2015 2016 Census % May Jan Feb Mar Apr Jun .Inf Aug Sei Oct Nov Der Jar Feb Mar Ap May Jun Census Props 63 63 63 63 63 63 63 64 64 64 64 64 64 64 64 64 64 64 5881 Census Rooms 5899 5899 5899 5899 5899 5899 5899 5883 5883 5883 5881 5881 5881 5881 5881 5881 5881

# Tab 6 - Seg Trend Cumberland County NC

Fayetteville Area CVB

For the Month of June 2016

|                  |        |        |          |       |        | This | Year |       |        |      |      |       |        |        |         |       | Pe     | ercent C | hange | (%)   |        |       |        |       |
|------------------|--------|--------|----------|-------|--------|------|------|-------|--------|------|------|-------|--------|--------|---------|-------|--------|----------|-------|-------|--------|-------|--------|-------|
|                  |        | Оссира | ancy (%) | )     |        | A    | DR   |       |        | Rev  | PAR  |       |        | Occupa | ancy (% | )     |        |          | R (%) |       |        | RevP/ | AR (%) |       |
| Current<br>Month | Trans. | Grp.   | Con.     | Total | Trans. | Grp. | Con. | Total | Trans. | Grp. | Con. | Total | Trans. | Grp.   | Con.    | Total | Trans. | Grp.     | Con.  | Total | Trans. | Grp.  | Con.   | Total |
| 2015 Jan         |        |        |          | 59.1  |        |      |      | 74.02 |        |      |      | 43.73 |        |        |         | 1.3   |        |          |       | 5.2   |        |       |        | 6.5   |
| Feb              |        |        |          | 63.7  |        |      |      | 72.13 |        |      |      | 45.95 |        |        |         | -4.3  |        |          |       | 0.9   |        |       |        | -3.4  |
| Mar              |        |        |          | 68.1  |        |      |      | 73.78 |        |      |      | 50.28 |        |        |         | -0.1  |        |          |       | 3.1   |        |       |        | 3.0   |
| Apr              |        |        |          | 71.1  |        |      |      | 72.83 |        |      |      | 51.81 |        |        |         | -4.4  |        |          |       | -2.3  |        |       |        | -6.6  |
| Мау              |        |        |          | 67.0  |        |      |      | 73.01 |        |      |      | 48.89 |        |        |         | 5.0   |        |          |       | 2.2   |        |       |        | 7.3   |
| Jun              |        |        |          | 71.0  |        |      |      | 72.79 |        |      |      | 51.67 |        |        |         | -3.5  |        |          |       | -10.8 |        |       |        | -13.9 |
| Jul              |        |        |          | 69.3  |        |      |      | 74.19 |        |      |      | 51.41 |        |        |         | 1.7   |        |          |       | 0.8   |        |       |        | 2.5   |
| Aug              |        |        |          | 69.4  |        |      |      | 76.20 |        |      |      | 52.90 |        |        |         | 1.0   |        |          |       | 3.4   |        |       |        | 4.4   |
| Sep              |        |        |          | 61.6  |        |      |      | 73.21 |        |      |      | 45.12 |        |        |         | -0.3  |        |          |       | 3.7   |        |       |        | 3.4   |
| Oct              |        |        |          | 63.3  |        |      |      | 73.42 |        |      |      | 46.46 |        |        |         | 1.6   |        |          |       | 0.8   |        |       |        | 2.4   |
| Nov              |        |        |          | 56.9  |        |      |      | 72.03 |        |      |      | 40.98 |        |        |         | -4.4  |        |          |       | -1.4  |        |       |        | -5.7  |
| Dec              |        |        |          | 53.8  |        |      |      | 68.83 |        |      |      | 37.01 |        |        |         | -3.3  |        |          |       | -2.6  |        |       |        | -5.8  |
| 2016 Jan         |        |        |          | 55.6  |        |      |      | 71.51 |        |      |      | 39.73 |        |        |         | -6.0  |        |          |       | -3.4  |        |       |        | -9.1  |
| Feb              |        |        |          | 63.7  |        |      |      | 72.39 |        |      |      | 46.12 |        |        |         | 0.0   |        |          |       | 0.4   |        |       |        | 0.4   |
| Mar              |        |        |          | 69.8  |        |      |      | 73.70 |        |      |      | 51.46 |        |        |         | 2.5   |        |          |       | -0.1  |        |       |        | 2.3   |
| Apr              |        |        |          | 73.1  |        |      |      | 77.08 |        |      |      | 56.38 |        |        |         | 2.8   |        |          |       | 5.8   |        |       |        | 8.8   |
| Мау              |        |        |          | 63.0  |        |      |      | 73.04 |        |      |      | 45.98 |        |        |         | -6.0  |        |          |       | 0.0   |        |       |        | -6.0  |
| Jun              |        |        |          | 67.2  |        |      |      | 73.37 |        |      |      | 49.28 |        |        |         | -5.4  |        |          |       | 0.8   |        |       |        | -4.6  |

| Year To Da | ate    |       |       |      | Percent Change (%) |      |
|------------|--------|-------|-------|------|--------------------|------|
| 2014 Jun   | n 67.4 | 73.71 | 49.69 | 0.3  | 3.1                | 3.4  |
| 2015 Jun   | 66.7   | 73.10 | 48.73 | -1.1 | -0.8               | -1.9 |
| 2016 Jun   | 65.4   | 73.64 | 48.14 | -2.0 | 0.7                | -1.2 |

| Running 12 | Month |       |       |      | Percent Change (%) |      |
|------------|-------|-------|-------|------|--------------------|------|
| 2014 Jun   | 65.7  | 72.01 | 47.30 | 0.1  | 0.5                | 0.5  |
| 2015 Jun   | 64.7  | 72.80 | 47.08 | -1.5 | 1.1                | -0.5 |
| 2016 Jun   | 63.9  | 73.41 | 46.90 | -1.2 | 0.8                | -0.4 |