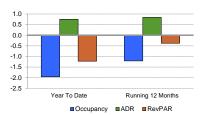

### Tab 2 - Multi-Segment

Fayetteville Area CVB For the month of: June 2016

|                       |      |      |        | Cur    | rent Mon | ith - June | e 2016 vs | June 20 | 015    |             |         |      |      |      |        | Ye     | ar to Dat | e - June | 2016 vs . | June 20 | 15         |         |               |              |        | Parti  | cipation |        |
|-----------------------|------|------|--------|--------|----------|------------|-----------|---------|--------|-------------|---------|------|------|------|--------|--------|-----------|----------|-----------|---------|------------|---------|---------------|--------------|--------|--------|----------|--------|
|                       | Occ  | : %  | AD     | R      | RevF     | PAR        |           | Percent | Change | from Ju     | ne 2015 |      | Occ  | %    | AD     | R      | Rev       | PAR      |           | Percen  | t Change i | from YT | D 2015        |              | Prope  | erties | Roo      | ms     |
|                       | 0040 | 2015 | 2016   | 2015   | 2016     | 2015       | Occ       | ADR     | RevPAR | Room<br>Rev | Room    | Room | 2016 | 2015 | 2016   | 2015   | 2016      | 2015     | 0         | ADR     | RevPAR     | Room    | Room<br>Avail | Room<br>Sold | Census | Sample | Census   | 0      |
|                       | 2016 |      |        |        |          |            |           |         |        |             | Avail   | Sold |      |      |        |        |           |          | Occ       |         |            | Rev     |               |              |        |        |          | Sample |
| North Carolina        | 70.7 | 69.3 | 101.32 | 98.48  | 71.59    | 68.29      | 1.9       | 2.9     | 4.8    | 6.7         | 1.8     | 3.7  | 63.9 | 62.6 | 97.49  | 93.93  | 62.31     | 58.77    | 2.1       | 3.8     | 6.0        | 7.9     | 1.8           | 4.0          | 1744   | 1117   | 150810   | 117516 |
|                       |      |      |        |        |          |            |           |         |        |             |         |      |      |      |        |        |           |          |           |         |            |         |               |              |        |        |          |        |
| Cumberland County, NC | 67.2 | 71.0 | 73.37  | 72.79  | 49.28    | 51.67      | -5.4      | 0.8     | -4.6   | -4.9        | -0.3    | -5.7 | 65.4 | 66.7 | 73.64  | 73.10  | 48.14     | 48.73    | -2.0      | 0.7     | -1.2       | -1.5    | -0.3          | -2.3         | 64     | 46     | 5881     | 4901   |
| Johnston County, NC   | 54.3 | 53.3 | 72.26  | 70.78  | 39.24    | 37.76      | 1.8       | 2.1     | 3.9    | 7.6         | 3.6     | 5.4  | 52.1 | 49.8 | 70.89  | 70.39  | 36.94     | 35.04    | 4.7       | 0.7     | 5.4        | 7.3     | 1.8           | 6.6          | 32     | 23     | 2227     | 1670   |
| Robeson County, NC    | 65.2 | 63.2 | 67.37  | 64.66  | 43.95    | 40.83      | 3.3       | 4.2     | 7.6    | 15.1        | 6.9     | 10.5 | 61.3 | 63.3 | 68.35  | 64.12  | 41.89     | 40.61    | -3.2      | 6.6     | 3.2        | 10.2    | 6.9           | 3.4          | 29     | 16     | 1821     | 1190   |
| Wake County, NC       | 72.7 | 74.1 | 100.39 | 97.03  | 72.97    | 71.94      | -2.0      | 3.5     | 1.4    | 4.7         | 3.2     | 1.2  | 70.2 | 71.7 | 101.55 | 95.92  | 71.26     | 68.80    | -2.2      | 5.9     | 3.6        | 7.4     | 3.7           | 1.5          | 134    | 122    | 15937    | 15059  |
| Durham County, NC     | 70.1 | 71.6 | 101.31 | 97.46  | 70.98    | 69.79      | -2.2      | 3.9     | 1.7    | 6.8         | 5.0     | 2.8  | 66.8 | 68.3 | 104.84 | 98.72  | 70.04     | 67.47    | -2.3      | 6.2     | 3.8        | 9.6     | 5.6           | 3.2          | 64     | 57     | 8241     | 7618   |
| Edgecombe County, NC  |      |      |        |        |          |            |           |         |        |             |         |      |      |      |        |        |           |          |           |         |            |         |               |              | 4      | 2      | 216      | 126    |
| Guilford County, NC   | 61.3 | 58.5 | 87.59  | 88.78  | 53.71    | 51.95      | 4.8       | -1.4    | 3.4    | 4.4         | 1.0     | 5.8  | 57.8 | 56.5 | 92.95  | 94.68  | 53.69     | 53.46    | 2.3       | -1.8    | 0.4        | 1.0     | 0.6           | 2.9          | 94     | 76     | 10948    | 9727   |
| Harnett County, NC    | 57.7 | 57.7 | 70.16  | 69.65  | 40.46    | 40.22      | -0.1      | 0.7     | 0.6    | 12.1        | 11.4    | 11.3 | 55.4 | 54.9 | 71.83  | 68.94  | 39.78     | 37.84    | 0.9       | 4.2     | 5.1        | 13.2    | 7.7           | 8.7          | 11     | 8      | 859      | 638    |
| Moore County, NC      | 64.4 | 65.9 | 118.07 | 120.47 | 76.09    | 79.34      | -2.1      | -2.0    | -4.1   | 0.6         | 4.9     | 2.7  | 60.0 | 57.0 | 119.39 | 117.52 | 71.60     | 67.02    | 5.2       | 1.6     | 6.8        | 8.6     | 1.7           | 6.9          | 21     | 13     | 1872     | 1468   |