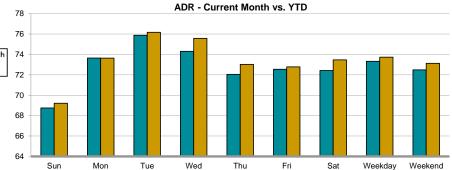

Fayetteville Area CVB

For the Month of August 2016

|              |                  | Occupancy (% | 6)    | ADR   |       | RevPAR |       | Supply    |       | Demand    |       | Revenue     | •     |
|--------------|------------------|--------------|-------|-------|-------|--------|-------|-----------|-------|-----------|-------|-------------|-------|
| Day of Week  |                  | Q.           | % Chg |       | % Chg |        | % Chg |           | % Chg |           | % Chg |             | % Chg |
| Sunday       | Current Month    | 55.1         | -2.4  | 68.75 | -4.6  | 37.86  | -6.9  | 23,524    | -20.0 | 12,954    | -21.9 | 890,644     | -25.5 |
|              | Year To Date     | 54.4         | 0.2   | 69.22 | 0.3   | 37.69  | 0.5   | 205,024   | -0.7  | 111,626   | -0.5  | 7,726,540   | -0.2  |
|              | Running 12 Month | 52.8         | -0.4  | 68.73 | 0.4   | 36.26  | 0.1   | 305,017   | -0.4  | 160,932   | -0.8  | 11,060,635  | -0.4  |
| Monday       | Current Month    | 66.8         | 0.1   | 73.65 | -3.1  | 49.18  | -3.0  | 29,405    | 0.0   | 19,634    | 0.1   | 1,446,027   | -3.0  |
|              | Year To Date     | 63.5         | -2.8  | 73.64 | -0.2  | 46.79  | -3.0  | 204,821   | -0.8  | 130,147   | -3.5  | 9,584,067   | -3.7  |
|              | Running 12 Month | 61.5         | -2.5  | 73.14 | 0.0   | 44.95  | -2.5  | 304,814   | -2.3  | 187,320   | -4.8  | 13,700,409  | -4.8  |
| Tuesday      | Current Month    | 71.2         | -1.7  | 75.88 | -4.3  | 54.06  | -5.9  | 29,405    | 25.0  | 20,949    | 22.9  | 1,589,682   | 17.6  |
|              | Year To Date     | 68.5         | -3.1  | 76.18 | 0.1   | 52.15  | -3.0  | 205,024   | 2.3   | 140,356   | -0.9  | 10,691,836  | -0.8  |
|              | Running 12 Month | 66.1         | -1.9  | 75.55 | 0.3   | 49.93  | -1.6  | 310,900   | 1.5   | 205,480   | -0.4  | 15,523,992  | -0.1  |
| Wednesday    | Current Month    | 70.6         | -4.3  | 74.31 | -5.5  | 52.43  | -9.5  | 29,405    | 25.0  | 20,746    | 19.6  | 1,541,694   | 13.1  |
|              | Year To Date     | 70.2         | -1.8  | 75.58 | -0.2  | 53.02  | -2.0  | 205,024   | 2.3   | 143,826   | 0.4   | 10,870,772  | 0.3   |
|              | Running 12 Month | 66.9         | -1.5  | 75.05 | -0.1  | 50.20  | -1.6  | 310,900   | 1.5   | 207,972   | 0.0   | 15,608,463  | -0.1  |
| Thursday     | Current Month    | 68.8         | -0.6  | 72.05 | -4.5  | 49.55  | -5.1  | 23,524    | 0.0   | 16,179    | -0.6  | 1,165,665   | -5.1  |
|              | Year To Date     | 66.6         | 0.7   | 73.03 | 0.0   | 48.63  | 0.6   | 199,143   | -3.5  | 132,600   | -2.9  | 9,684,039   | -2.9  |
|              | Running 12 Month | 63.5         | -1.1  | 72.58 | -0.3  | 46.07  | -1.3  | 305,019   | -0.4  | 193,614   | -1.5  | 14,053,204  | -1.8  |
| Friday       | Current Month    | 72.5         | 1.4   | 72.55 | -3.0  | 52.60  | -1.6  | 23,524    | 0.0   | 17,055    | 1.4   | 1,237,373   | -1.6  |
|              | Year To Date     | 70.0         | -1.6  | 72.78 | -0.7  | 50.95  | -2.3  | 205,024   | -0.7  | 143,527   | -2.2  | 10,446,385  | -2.9  |
|              | Running 12 Month | 67.3         | -1.8  | 72.38 | -0.5  | 48.68  | -2.3  | 305,019   | -0.4  | 205,145   | -2.2  | 14,848,842  | -2.8  |
| Saturday     | Current Month    | 73.5         | -5.7  | 72.43 | -5.7  | 53.20  | -11.1 | 23,524    | -20.0 | 17,280    | -24.5 | 1,251,566   | -28.9 |
|              | Year To Date     | 71.6         | -1.4  | 73.47 | -0.3  | 52.62  | -1.6  | 205,024   | -0.7  | 146,832   | -2.0  | 10,787,733  | -2.3  |
|              | Running 12 Month | 69.2         | -0.9  | 73.01 | -0.1  | 50.52  | -1.0  | 305,019   | -0.4  | 211,039   | -1.4  | 15,408,822  | -1.5  |
| Weekday / We | eekend           | l            |       |       |       |        |       |           |       |           |       |             |       |
| Weekday      | Current Month    | 66.9         | -0.4  | 73.33 | -3.9  | 49.04  | -4.3  | 135,263   | 4.5   | 90,462    | 4.1   | 6,633,713   | 0.0   |
| (Sun-Thu)    | Year To Date     | 64.6         | -1.4  | 73.73 | 0.0   | 47.65  | -1.4  | 1,019,035 | -0.1  | 658,556   | -1.5  | 48,557,254  | -1.5  |
|              | Running 12 Month | 62.2         | -1.5  | 73.22 | 0.1   | 45.52  | -1.4  | 1,536,649 | 0.0   | 955,318   | -1.5  | 69,946,703  | -1.4  |
| Weekend      | Current Month    | 73.0         | -2.7  | 72.49 | -4.6  | 52.90  | -7.2  | 47,048    | -11.1 | 34,335    | -13.6 | 2,488,939   | -17.5 |
| (Fri-Sat)    | Year To Date     | 70.8         | -1.5  | 73.13 | -0.5  | 51.78  | -1.9  | 410,048   | -0.7  | 290,359   | -2.1  | 21,234,118  | -2.6  |
|              | Running 12 Month | 68.2         | -1.4  | 72.70 | -0.3  | 49.60  | -1.7  | 610,038   | -0.4  | 416,184   | -1.8  | 30,257,665  | -2.1  |
| Total        | Current Month    | 68.5         | -1.4  | 73.10 | -4.1  | 50.04  | -5.4  | 182,311   | 0.0   | 124,797   | -1.4  | 9,122,652   | -5.4  |
|              | Year To Date     | 66.4         | -1.4  | 73.55 | -0.1  | 48.84  | -1.6  | 1,429,083 | -0.3  | 948,915   | -1.7  | 69,791,372  | -1.8  |
|              | Running 12 Month | 63.9         | -1.4  | 73.06 | 0.0   | 46.68  | -1.5  | 2,146,687 | -0.2  | 1,371,502 | -1.6  | 100,204,368 | -1.6  |