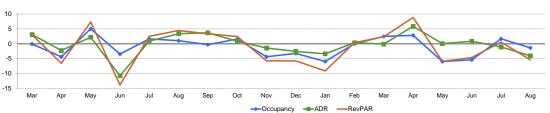

#### **Monthly Percent Change**

#### **Overall Percent Change**

| = Occupancy | ADR  | ■ RevPAR |
|-------------|------|----------|
| Occupancy   | MADR | REVPAR   |

| Occupancy (%)  |      |      |      |      | 20   | 115  |      |      |      |      |      |      | 20   | 116  |      |      |      |      |
|----------------|------|------|------|------|------|------|------|------|------|------|------|------|------|------|------|------|------|------|
| occupancy (70) | Mar  | Apr  | May  | Jun  | Jul  | Aug  | Sep  | Oct  | Nov  | Dec  | Jan  | Feb  | Mar  | Apr  | May  | Jun  | Jul  | Aug  |
| This Year      | 68.1 | 71.1 | 67.0 | 71.0 | 69.2 | 69.4 | 61.6 | 63.3 | 56.9 | 53.8 | 55.6 | 63.7 | 69.8 | 73.1 | 63.0 | 67.2 | 70.4 | 68.5 |
| Last Year      | 68.2 | 74.4 | 63.8 | 73.5 | 68.1 | 68.7 | 61.8 | 62.3 | 59.5 | 55.6 | 59.1 | 63.7 | 68.1 | 71.1 | 67.0 | 71.0 | 69.2 | 69.4 |
| Percent Change | -0.1 | -4.4 | 5.0  | -3.5 | 1.6  | 1.0  | -0.3 | 1.6  | -4.4 | -3.3 | -6.0 | 0.0  | 2.5  | 2.8  | -6.0 | -5.4 | 1.6  | -1.4 |

| ADR            |       |       |       |       | 20    | 115   |       |       |       |       |       |       |       | 20    | 116   |       |       |       |
|----------------|-------|-------|-------|-------|-------|-------|-------|-------|-------|-------|-------|-------|-------|-------|-------|-------|-------|-------|
| 7.51.          | Mar   | Apr   | May   | Jun   | Jul   | Aug   | Sep   | Oct   | Nov   | Dec   | Jan   | Feb   | Mar   | Apr   | May   | Jun   | Jul   | Aug   |
| This Year      | 73.78 | 72.83 | 73.01 | 72.79 | 74.26 | 76.21 | 73.21 | 73.42 | 72.03 | 68.83 | 71.51 | 72.39 | 73.70 | 77.08 | 73.04 | 73.38 | 73.46 | 73.10 |
| Last Year      | 71.55 | 74.52 | 71.44 | 81.57 | 73.61 | 73.71 | 70.62 | 72.80 | 73.07 | 70.66 | 74.02 | 72.13 | 73.78 | 72.83 | 73.01 | 72.79 | 74.26 | 76.21 |
| Percent Change | 3.1   | -2.3  | 2.2   | -10.8 | 0.9   | 3.4   | 3.7   | 0.8   | -1.4  | -2.6  | -3.4  | 0.4   | -0.1  | 5.8   | 0.0   | 0.8   | -1.1  | -4.1  |

| RevPAR         |       |       |       |       | 20    | 015   |       |       |       |       |       |       |       | 20    | 016   |       |       |       |
|----------------|-------|-------|-------|-------|-------|-------|-------|-------|-------|-------|-------|-------|-------|-------|-------|-------|-------|-------|
|                | Mar   | Apr   | May   | Jun   | Jul   | Aug   | Sep   | Oct   | Nov   | Dec   | Jan   | Feb   | Mar   | Apr   | May   | Jun   | Jul   | Aug   |
| This Year      | 50.28 | 51.81 | 48.89 | 51.67 | 51.42 | 52.90 | 45.12 | 46.46 | 40.98 | 37.01 | 39.73 | 46.12 | 51.46 | 56.38 | 45.98 | 49.28 | 51.70 | 50.04 |
| Last Year      | 48.82 | 55.44 | 45.56 | 59.99 | 50.16 | 50.65 | 43.65 | 45.36 | 43.47 | 39.28 | 43.73 | 45.95 | 50.28 | 51.81 | 48.89 | 51.67 | 51.42 | 52.90 |
| Percent Change | 3.0   | -6.6  | 7.3   | -13.9 | 2.5   | 4.4   | 3.4   | 2.4   | -5.7  | -5.8  | -9.1  | 0.4   | 2.3   | 8.8   | -6.0  | -4.6  | 0.6   | -5.4  |