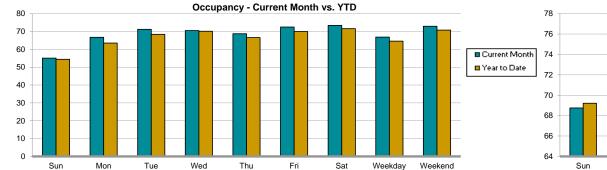

Fayetteville Area CVB

For the Month of August 2016

|              |                  | Occupancy (% | 6)    | ADR   |       | RevPAR |       | Supply    |       | Demand    |       | Revenue     | •     |
|--------------|------------------|--------------|-------|-------|-------|--------|-------|-----------|-------|-----------|-------|-------------|-------|
| Day of Week  |                  | Q.           | % Chg |       | % Chg |        | % Chg |           | % Chg |           | % Chg |             | % Chg |
| Sunday       | Current Month    | 55.1         | -2.4  | 68.75 | -4.6  | 37.86  | -6.9  | 23,524    | -20.0 | 12,954    | -21.9 | 890,644     | -25.5 |
|              | Year To Date     | 54.4         | 0.2   | 69.22 | 0.3   | 37.69  | 0.5   | 205,024   | -0.7  | 111,626   | -0.5  | 7,726,540   | -0.2  |
|              | Running 12 Month | 52.8         | -0.4  | 68.73 | 0.4   | 36.26  | 0.1   | 305,017   | -0.4  | 160,932   | -0.8  | 11,060,635  | -0.4  |
| Monday       | Current Month    | 66.8         | 0.1   | 73.65 | -3.1  | 49.18  | -3.0  | 29,405    | 0.0   | 19,634    | 0.1   | 1,446,027   | -3.0  |
|              | Year To Date     | 63.5         | -2.8  | 73.64 | -0.2  | 46.79  | -3.0  | 204,821   | -0.8  | 130,147   | -3.5  | 9,584,067   | -3.7  |
|              | Running 12 Month | 61.5         | -2.5  | 73.14 | 0.0   | 44.95  | -2.5  | 304,814   | -2.3  | 187,320   | -4.8  | 13,700,409  | -4.8  |
| Tuesday      | Current Month    | 71.2         | -1.7  | 75.88 | -4.3  | 54.06  | -5.9  | 29,405    | 25.0  | 20,949    | 22.9  | 1,589,682   | 17.6  |
|              | Year To Date     | 68.5         | -3.1  | 76.18 | 0.1   | 52.15  | -3.0  | 205,024   | 2.3   | 140,356   | -0.9  | 10,691,836  | -0.8  |
|              | Running 12 Month | 66.1         | -1.9  | 75.55 | 0.3   | 49.93  | -1.6  | 310,900   | 1.5   | 205,480   | -0.4  | 15,523,992  | -0.1  |
| Wednesday    | Current Month    | 70.6         | -4.3  | 74.31 | -5.5  | 52.43  | -9.5  | 29,405    | 25.0  | 20,746    | 19.6  | 1,541,694   | 13.1  |
|              | Year To Date     | 70.2         | -1.8  | 75.58 | -0.2  | 53.02  | -2.0  | 205,024   | 2.3   | 143,826   | 0.4   | 10,870,772  | 0.3   |
|              | Running 12 Month | 66.9         | -1.5  | 75.05 | -0.1  | 50.20  | -1.6  | 310,900   | 1.5   | 207,972   | 0.0   | 15,608,463  | -0.1  |
| Thursday     | Current Month    | 68.8         | -0.6  | 72.05 | -4.5  | 49.55  | -5.1  | 23,524    | 0.0   | 16,179    | -0.6  | 1,165,665   | -5.1  |
|              | Year To Date     | 66.6         | 0.7   | 73.03 | 0.0   | 48.63  | 0.6   | 199,143   | -3.5  | 132,600   | -2.9  | 9,684,039   | -2.9  |
|              | Running 12 Month | 63.5         | -1.1  | 72.58 | -0.3  | 46.07  | -1.3  | 305,019   | -0.4  | 193,614   | -1.5  | 14,053,204  | -1.8  |
| Friday       | Current Month    | 72.5         | 1.4   | 72.55 | -3.0  | 52.60  | -1.6  | 23,524    | 0.0   | 17,055    | 1.4   | 1,237,373   | -1.6  |
|              | Year To Date     | 70.0         | -1.6  | 72.78 | -0.7  | 50.95  | -2.3  | 205,024   | -0.7  | 143,527   | -2.2  | 10,446,385  | -2.9  |
|              | Running 12 Month | 67.3         | -1.8  | 72.38 | -0.5  | 48.68  | -2.3  | 305,019   | -0.4  | 205,145   | -2.2  | 14,848,842  | -2.8  |
| Saturday     | Current Month    | 73.5         | -5.7  | 72.43 | -5.7  | 53.20  | -11.1 | 23,524    | -20.0 | 17,280    | -24.5 | 1,251,566   | -28.9 |
|              | Year To Date     | 71.6         | -1.4  | 73.47 | -0.3  | 52.62  | -1.6  | 205,024   | -0.7  | 146,832   | -2.0  | 10,787,733  | -2.3  |
|              | Running 12 Month | 69.2         | -0.9  | 73.01 | -0.1  | 50.52  | -1.0  | 305,019   | -0.4  | 211,039   | -1.4  | 15,408,822  | -1.5  |
| Weekday / We | eekend           | l            |       |       |       |        |       |           |       |           |       |             |       |
| Weekday      | Current Month    | 66.9         | -0.4  | 73.33 | -3.9  | 49.04  | -4.3  | 135,263   | 4.5   | 90,462    | 4.1   | 6,633,713   | 0.0   |
| (Sun-Thu)    | Year To Date     | 64.6         | -1.4  | 73.73 | 0.0   | 47.65  | -1.4  | 1,019,035 | -0.1  | 658,556   | -1.5  | 48,557,254  | -1.5  |
|              | Running 12 Month | 62.2         | -1.5  | 73.22 | 0.1   | 45.52  | -1.4  | 1,536,649 | 0.0   | 955,318   | -1.5  | 69,946,703  | -1.4  |
| Weekend      | Current Month    | 73.0         | -2.7  | 72.49 | -4.6  | 52.90  | -7.2  | 47,048    | -11.1 | 34,335    | -13.6 | 2,488,939   | -17.5 |
| (Fri-Sat)    | Year To Date     | 70.8         | -1.5  | 73.13 | -0.5  | 51.78  | -1.9  | 410,048   | -0.7  | 290,359   | -2.1  | 21,234,118  | -2.6  |
|              | Running 12 Month | 68.2         | -1.4  | 72.70 | -0.3  | 49.60  | -1.7  | 610,038   | -0.4  | 416,184   | -1.8  | 30,257,665  | -2.1  |
| Total        | Current Month    | 68.5         | -1.4  | 73.10 | -4.1  | 50.04  | -5.4  | 182,311   | 0.0   | 124,797   | -1.4  | 9,122,652   | -5.4  |
|              | Year To Date     | 66.4         | -1.4  | 73.55 | -0.1  | 48.84  | -1.6  | 1,429,083 | -0.3  | 948,915   | -1.7  | 69,791,372  | -1.8  |
|              | Running 12 Month | 63.9         | -1.4  | 73.06 | 0.0   | 46.68  | -1.5  | 2,146,687 | -0.2  | 1,371,502 | -1.6  | 100,204,368 | -1.6  |