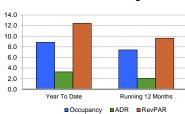

|      | Year To Date |      | 1 [ | R    | unning 12 Month | s    |
|------|--------------|------|-----|------|-----------------|------|
| 2015 | 2016         | 2017 |     | 2015 | 2016            | 2017 |
| 61.1 | 59.3         | 64.5 | 1 [ | 64.8 | 64.1            | 68.9 |
| 62.2 | 61.1         | 59.3 |     | 65.1 | 64.8            | 64.1 |
| -1.8 | -3.0         | 8.8  |     | -0.4 | -1.1            | 7.4  |

| Year To Date |       | R     | unning 12 Month | s     |
|--------------|-------|-------|-----------------|-------|
| 2016         | 2017  | 2015  | 2016            | 2017  |
| 71.96        | 74.32 | 73.42 | 72.98           | 74.48 |
| 72.95        | 71.96 | 70.69 | 73.42           | 72.98 |
| -1.4         | 3.3   | 3.9   | -0.6            | 2.1   |

|       | Year To Date |       | R     | unning 12 Month | s     |
|-------|--------------|-------|-------|-----------------|-------|
| 2015  | 2016         | 2017  | 2015  | 2016            | 2017  |
| 44.58 | 42.65        | 47.95 | 47.60 | 46.80           | 51.31 |
| 44.15 | 44.58        | 42.65 | 46.03 | 47.60           | 46.80 |
| 1.0   | -4.3         | 12.4  | 3.4   | -1.7            | 9.6   |