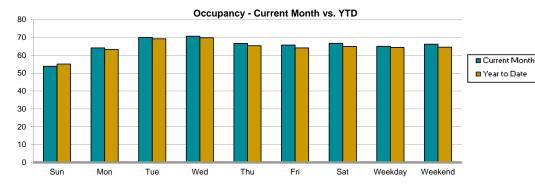

Fayetteville Area CVB

For the Month of February 2017

|              |                  | Occupancy (% | 6)    | ADR   |       | RevPAR |       | Supply    |       | Demand    |       | Revenu      | е     |
|--------------|------------------|--------------|-------|-------|-------|--------|-------|-----------|-------|-----------|-------|-------------|-------|
| Day of Week  |                  |              | % Chg | •     | % Chg |        | % Chg |           | % Chg |           | % Chg |             | % Chg |
| Sunday       | Current Month    | 53.9         | 1.9   | 70.57 | 4.2   | 38.02  | 6.2   | 23,980    | 5.3   | 12,920    | 7.3   | 911,822     | 11.8  |
|              | Year To Date     | 55.2         | 11.4  | 70.75 | 4.4   | 39.02  | 16.3  | 53,955    | 3.3   | 29,757    | 15.1  | 2,105,283   | 20.1  |
|              | Running 12 Month | 57.5         | 9.3   | 70.56 | 3.0   | 40.57  | 12.7  | 307,840   | -1.2  | 176,993   | 8.0   | 12,488,633  | 11.2  |
| Monday       | Current Month    | 64.2         | 5.7   | 75.02 | 4.1   | 48.14  | 10.0  | 23,980    | -15.7 | 15,389    | -10.9 | 1,154,481   | -7.3  |
|              | Year To Date     | 63.4         | 9.5   | 74.70 | 3.9   | 47.34  | 13.7  | 53,955    | 3.7   | 34,197    | 13.5  | 2,554,435   | 17.9  |
|              | Running 12 Month | 66.6         | 7.0   | 74.59 | 2.2   | 49.67  | 9.3   | 307,840   | -1.2  | 205,000   | 5.7   | 15,290,279  | 8.0   |
| Tuesday      | Current Month    | 70.1         | 8.5   | 76.81 | 1.1   | 53.83  | 9.7   | 23,980    | 5.3   | 16,805    | 14.3  | 1,290,805   | 15.6  |
|              | Year To Date     | 69.3         | 12.2  | 76.80 | 2.0   | 53.21  | 14.4  | 53,955    | 16.4  | 37,378    | 30.6  | 2,870,786   | 33.2  |
|              | Running 12 Month | 71.5         | 6.9   | 76.53 | 1.4   | 54.74  | 8.3   | 313,735   | 2.6   | 224,415   | 9.6   | 17,173,583  | 11.1  |
| Wednesday    | Current Month    | 70.8         | 6.4   | 76.84 | 2.2   | 54.37  | 8.7   | 23,980    | 5.3   | 16,968    | 12.1  | 1,303,805   | 14.5  |
|              | Year To Date     | 69.9         | 10.1  | 76.71 | 2.3   | 53.59  | 12.6  | 47,960    | 3.5   | 33,504    | 13.9  | 2,570,035   | 16.5  |
|              | Running 12 Month | 72.8         | 7.8   | 76.08 | 1.3   | 55.38  | 9.2   | 307,740   | 0.6   | 223,997   | 8.5   | 17,042,478  | 9.9   |
| Thursday     | Current Month    | 66.7         | 3.8   | 74.14 | 3.2   | 49.47  | 7.1   | 23,980    | 5.3   | 16,000    | 9.3   | 1,186,229   | 12.9  |
|              | Year To Date     | 65.4         | 9.6   | 73.95 | 3.6   | 48.37  | 13.5  | 47,960    | 3.5   | 31,371    | 13.4  | 2,319,872   | 17.5  |
|              | Running 12 Month | 69.2         | 9.2   | 74.10 | 2.1   | 51.30  | 11.6  | 307,840   | 0.7   | 213,108   | 10.0  | 15,792,109  | 12.3  |
| Friday       | Current Month    | 65.8         | 0.5   | 72.60 | 2.9   | 47.79  | 3.5   | 23,980    | 5.3   | 15,784    | 5.9   | 1,145,898   | 9.0   |
|              | Year To Date     | 64.2         | 7.4   | 73.00 | 4.0   | 46.84  | 11.7  | 47,960    | -8.2  | 30,769    | -1.4  | 2,246,252   | 2.6   |
|              | Running 12 Month | 72.1         | 7.3   | 74.14 | 2.6   | 53.43  | 10.0  | 307,840   | 0.7   | 221,828   | 8.0   | 16,447,081  | 10.7  |
| Saturday     | Current Month    | 66.8         | -6.1  | 72.71 | 0.2   | 48.56  | -5.9  | 23,980    | 5.3   | 16,014    | -1.1  | 1,164,460   | -0.9  |
|              | Year To Date     | 65.1         | 2.3   | 73.46 | 2.2   | 47.80  | 4.5   | 47,960    | -8.2  | 31,205    | -6.1  | 2,292,350   | -4.1  |
|              | Running 12 Month | 72.5         | 4.5   | 74.52 | 2.1   | 54.05  | 6.8   | 307,840   | 0.7   | 223,263   | 5.2   | 16,637,377  | 7.5   |
| Weekday / We | eekend           | 1            |       |       |       |        |       |           |       |           |       |             |       |
| Weekday      | Current Month    | 65.1         | 5.5   | 74.88 | 3.0   | 48.77  | 8.6   | 119,900   | 0.3   | 78,082    | 5.8   | 5,847,141   | 9.0   |
| (Sun-Thu)    | Year To Date     | 64.5         | 10.7  | 74.73 | 3.3   | 48.18  | 14.3  | 257,785   | 5.9   | 166,207   | 17.3  | 12,420,411  | 21.1  |
|              | Running 12 Month | 67.5         | 8.1   | 74.54 | 1.9   | 50.35  | 10.2  | 1,544,995 | 0.3   | 1,043,512 | 8.4   | 77,787,082  | 10.5  |
| Weekend      | Current Month    | 66.3         | -2.9  | 72.66 | 1.5   | 48.17  | -1.5  | 47,960    | 5.3   | 31,799    | 2.3   | 2,310,358   | 3.8   |
| (Fri-Sat)    | Year To Date     | 64.6         | 4.7   | 73.23 | 3.1   | 47.32  | 7.9   | 95,920    | -8.2  | 61,974    | -3.8  | 4,538,602   | -0.9  |
|              | Running 12 Month | 72.3         | 5.9   | 74.33 | 2.3   | 53.74  | 8.4   | 615,680   | 0.7   | 445,091   | 6.6   | 33,084,458  | 9.1   |
| Total        | Current Month    | 65.5         | 3.0   | 74.24 | 2.6   | 48.60  | 5.6   | 167,860   | 1.7   | 109,881   | 4.8   | 8,157,499   | 7.4   |
|              | Year To Date     | 64.5         | 8.8   | 74.32 | 3.3   | 47.95  | 12.4  | 353,705   | 1.7   | 228,181   | 10.7  | 16,959,013  | 14.3  |
|              | Running 12 Month | 68.9         | 7.4   | 74.48 | 2.1   | 51.31  | 9.6   | 2,160,675 | 0.4   | 1,488,603 | 7.8   | 110,871,540 | 10.1  |