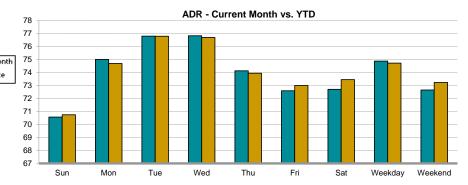

Fayetteville Area CVB

For the Month of February 2017

|              |                  | Occupancy (% | 6)    | ADR   |       | RevPAR |       | Supply    |       | Demand    |       | Revenu      | е     |
|--------------|------------------|--------------|-------|-------|-------|--------|-------|-----------|-------|-----------|-------|-------------|-------|
| Day of Week  |                  |              | % Chg | •     | % Chg |        | % Chg |           | % Chg |           | % Chg |             | % Chg |
| Sunday       | Current Month    | 53.9         | 1.9   | 70.57 | 4.2   | 38.02  | 6.2   | 23,980    | 5.3   | 12,920    | 7.3   | 911,822     | 11.8  |
|              | Year To Date     | 55.2         | 11.4  | 70.75 | 4.4   | 39.02  | 16.3  | 53,955    | 3.3   | 29,757    | 15.1  | 2,105,283   | 20.1  |
|              | Running 12 Month | 57.5         | 9.3   | 70.56 | 3.0   | 40.57  | 12.7  | 307,840   | -1.2  | 176,993   | 8.0   | 12,488,633  | 11.2  |
| Monday       | Current Month    | 64.2         | 5.7   | 75.02 | 4.1   | 48.14  | 10.0  | 23,980    | -15.7 | 15,389    | -10.9 | 1,154,481   | -7.3  |
|              | Year To Date     | 63.4         | 9.5   | 74.70 | 3.9   | 47.34  | 13.7  | 53,955    | 3.7   | 34,197    | 13.5  | 2,554,435   | 17.9  |
|              | Running 12 Month | 66.6         | 7.0   | 74.59 | 2.2   | 49.67  | 9.3   | 307,840   | -1.2  | 205,000   | 5.7   | 15,290,279  | 8.0   |
| Tuesday      | Current Month    | 70.1         | 8.5   | 76.81 | 1.1   | 53.83  | 9.7   | 23,980    | 5.3   | 16,805    | 14.3  | 1,290,805   | 15.6  |
|              | Year To Date     | 69.3         | 12.2  | 76.80 | 2.0   | 53.21  | 14.4  | 53,955    | 16.4  | 37,378    | 30.6  | 2,870,786   | 33.2  |
|              | Running 12 Month | 71.5         | 6.9   | 76.53 | 1.4   | 54.74  | 8.3   | 313,735   | 2.6   | 224,415   | 9.6   | 17,173,583  | 11.1  |
| Wednesday    | Current Month    | 70.8         | 6.4   | 76.84 | 2.2   | 54.37  | 8.7   | 23,980    | 5.3   | 16,968    | 12.1  | 1,303,805   | 14.5  |
|              | Year To Date     | 69.9         | 10.1  | 76.71 | 2.3   | 53.59  | 12.6  | 47,960    | 3.5   | 33,504    | 13.9  | 2,570,035   | 16.5  |
|              | Running 12 Month | 72.8         | 7.8   | 76.08 | 1.3   | 55.38  | 9.2   | 307,740   | 0.6   | 223,997   | 8.5   | 17,042,478  | 9.9   |
| Thursday     | Current Month    | 66.7         | 3.8   | 74.14 | 3.2   | 49.47  | 7.1   | 23,980    | 5.3   | 16,000    | 9.3   | 1,186,229   | 12.9  |
|              | Year To Date     | 65.4         | 9.6   | 73.95 | 3.6   | 48.37  | 13.5  | 47,960    | 3.5   | 31,371    | 13.4  | 2,319,872   | 17.5  |
|              | Running 12 Month | 69.2         | 9.2   | 74.10 | 2.1   | 51.30  | 11.6  | 307,840   | 0.7   | 213,108   | 10.0  | 15,792,109  | 12.3  |
| Friday       | Current Month    | 65.8         | 0.5   | 72.60 | 2.9   | 47.79  | 3.5   | 23,980    | 5.3   | 15,784    | 5.9   | 1,145,898   | 9.0   |
|              | Year To Date     | 64.2         | 7.4   | 73.00 | 4.0   | 46.84  | 11.7  | 47,960    | -8.2  | 30,769    | -1.4  | 2,246,252   | 2.6   |
|              | Running 12 Month | 72.1         | 7.3   | 74.14 | 2.6   | 53.43  | 10.0  | 307,840   | 0.7   | 221,828   | 8.0   | 16,447,081  | 10.7  |
| Saturday     | Current Month    | 66.8         | -6.1  | 72.71 | 0.2   | 48.56  | -5.9  | 23,980    | 5.3   | 16,014    | -1.1  | 1,164,460   | -0.9  |
|              | Year To Date     | 65.1         | 2.3   | 73.46 | 2.2   | 47.80  | 4.5   | 47,960    | -8.2  | 31,205    | -6.1  | 2,292,350   | -4.1  |
|              | Running 12 Month | 72.5         | 4.5   | 74.52 | 2.1   | 54.05  | 6.8   | 307,840   | 0.7   | 223,263   | 5.2   | 16,637,377  | 7.5   |
| Weekday / We | eekend           | 1            |       |       |       |        |       |           |       |           |       |             |       |
| Weekday      | Current Month    | 65.1         | 5.5   | 74.88 | 3.0   | 48.77  | 8.6   | 119,900   | 0.3   | 78,082    | 5.8   | 5,847,141   | 9.0   |
| (Sun-Thu)    | Year To Date     | 64.5         | 10.7  | 74.73 | 3.3   | 48.18  | 14.3  | 257,785   | 5.9   | 166,207   | 17.3  | 12,420,411  | 21.1  |
|              | Running 12 Month | 67.5         | 8.1   | 74.54 | 1.9   | 50.35  | 10.2  | 1,544,995 | 0.3   | 1,043,512 | 8.4   | 77,787,082  | 10.5  |
| Weekend      | Current Month    | 66.3         | -2.9  | 72.66 | 1.5   | 48.17  | -1.5  | 47,960    | 5.3   | 31,799    | 2.3   | 2,310,358   | 3.8   |
| (Fri-Sat)    | Year To Date     | 64.6         | 4.7   | 73.23 | 3.1   | 47.32  | 7.9   | 95,920    | -8.2  | 61,974    | -3.8  | 4,538,602   | -0.9  |
|              | Running 12 Month | 72.3         | 5.9   | 74.33 | 2.3   | 53.74  | 8.4   | 615,680   | 0.7   | 445,091   | 6.6   | 33,084,458  | 9.1   |
| Total        | Current Month    | 65.5         | 3.0   | 74.24 | 2.6   | 48.60  | 5.6   | 167,860   | 1.7   | 109,881   | 4.8   | 8,157,499   | 7.4   |
|              | Year To Date     | 64.5         | 8.8   | 74.32 | 3.3   | 47.95  | 12.4  | 353,705   | 1.7   | 228,181   | 10.7  | 16,959,013  | 14.3  |
|              | Running 12 Month | 68.9         | 7.4   | 74.48 | 2.1   | 51.31  | 9.6   | 2,160,675 | 0.4   | 1,488,603 | 7.8   | 110,871,540 | 10.1  |