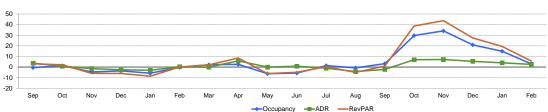

## **Overall Percent Change**

| Occupancy (%)  |      | 20   | 115  |      |      |      |      |      |      | 20   | 116  |      |      |      |      |      | 20   | )17  |
|----------------|------|------|------|------|------|------|------|------|------|------|------|------|------|------|------|------|------|------|
| Cocapancy (70) | Sep  | Oct  | Nov  | Dec  | Jan  | Feb  | Mar  | Apr  | May  | Jun  | Jul  | Aug  | Sep  | Oct  | Nov  | Dec  | Jan  | Feb  |
| This Year      | 61.5 | 63.1 | 56.8 | 53.6 | 55.4 | 63.5 | 69.7 | 73.0 | 62.8 | 67.0 | 70.2 | 68.7 | 63.4 | 81.9 | 76.1 | 64.9 | 63.7 | 65.5 |
| Last Year      | 61.8 | 62.3 | 59.5 | 55.6 | 58.8 | 63.7 | 68.1 | 71.1 | 67.0 | 71.0 | 69.2 | 69.3 | 61.5 | 63.1 | 56.8 | 53.6 | 55.4 | 63.5 |
| Percent Change | -0.6 | 1.3  | -4.6 | -3.5 | -5.7 | -0.3 | 2.2  | 2.6  | -6.2 | -5.6 | 1.4  | -0.8 | 3.2  | 29.7 | 34.1 | 20.9 | 14.9 | 3.0  |

| ADR            |       | 20    | 115   |       |       |       |       |       |       | 20    | 116   |       |       |       |       |       | 20    | 17    |     |
|----------------|-------|-------|-------|-------|-------|-------|-------|-------|-------|-------|-------|-------|-------|-------|-------|-------|-------|-------|-----|
| 7.5.1          | Sep   | Oct   | Nov   | Dec   | Jan   | Feb   | Mar   | Apr   | May   | Jun   | Jul   | Aug   | Sep   | Oct   | Nov   | Dec   | Jan   | Feb   | 20  |
| This Year      | 73.22 | 73.41 | 72.03 | 68.84 | 71.52 | 72.39 | 73.70 | 77.08 | 73.04 | 73.38 | 73.46 | 73.01 | 71.61 | 78.50 | 77.18 | 72.57 | 74.40 | 74.24 | 72  |
| Last Year      | 70.62 | 72.80 | 73.07 | 70.66 | 73.75 | 72.13 | 73.78 | 72.83 | 73.01 | 72.79 | 74.26 | 76.21 | 73.22 | 73.41 | 72.03 | 68.84 | 71.52 | 72.39 | 70  |
| Percent Change | 3.7   | 0.8   | -1.4  | -2.6  | -3.0  | 0.4   | -0.1  | 5.8   | 0.0   | 0.8   | -1.1  | -4.2  | -2.2  | 6.9   | 7.2   | 5.4   | 4.0   | 2.6   | 1 7 |

| RevPAR         |       | 20    | 15    |       |       |       |       |       |       | 20    | 116   |       |       |       |       |       | 20    | 017   |
|----------------|-------|-------|-------|-------|-------|-------|-------|-------|-------|-------|-------|-------|-------|-------|-------|-------|-------|-------|
| 110117111      | Sep   | Oct   | Nov   | Dec   | Jan   | Feb   | Mar   | Apr   | May   | Jun   | Jul   | Aug   | Sep   | Oct   | Nov   | Dec   | Jan   | Feb   |
| This Year      | 45.01 | 46.34 | 40.88 | 36.92 | 39.63 | 46.00 | 51.34 | 56.25 | 45.87 | 49.16 | 51.58 | 50.17 | 45.43 | 64.26 | 58.74 | 47.07 | 47.36 | 48.60 |
| Last Year      | 43.65 | 45.36 | 43.47 | 39.28 | 43.35 | 45.95 | 50.28 | 51.81 | 48.89 | 51.67 | 51.42 | 52.78 | 45.01 | 46.34 | 40.88 | 36.92 | 39.63 | 46.00 |
| Percent Change | 3.1   | 2.2   | -6.0  | -6.0  | -8.6  | 0.1   | 2.1   | 8.6   | -6.2  | -4.9  | 0.3   | -4.9  | 0.9   | 38.6  | 43.7  | 27.5  | 19.5  | 5.6   |