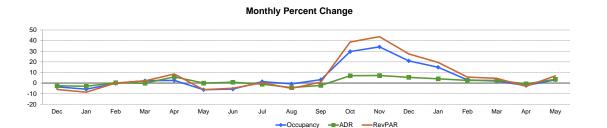

Tab 3 - Trend Cumberland County NC Fayetteville Area CVB For the Month of May 2017

Occupancy ADR RevPAR

| Occupancy (%)                  | 2015         |           |           |           |           |           | 20        | 16        |           |           |            |            |           |           |           | 2017      |           |           |            | Year To Date |            | R           | unning 12 Month | 15          |
|--------------------------------|--------------|-----------|-----------|-----------|-----------|-----------|-----------|-----------|-----------|-----------|------------|------------|-----------|-----------|-----------|-----------|-----------|-----------|------------|--------------|------------|-------------|-----------------|-------------|
| Occupancy (70)                 | Dec          | Jan       | Feb       | Mar       | Apr       | May       | Jun       | Jul       | Aug       | Sep       | Oct        | Nov        | Dec       | Jan       | Feb       | Mar       | Apr       | May       | 2015       | 2016         | 2017       | 2015        | 2016            | 2017        |
| This Year                      | 53.6         | 55.4      | 63.5      | 69.6      | 73.0      | 62.8      | 67.0      | 70.2      | 68.7      | 63.4      | 81.9       | 76.1       | 64.9      | 63.7      | 65.5      | 71.0      | 71.3      | 64.8      | 65.8       | 64.8         | 67.2       | 64.8        | 64.1            | 69.0        |
| Last Year                      | 55.6         | 58.8      | 63.7      | 68.1      | 71.1      | 67.0      | 71.0      | 69.2      | 69.3      | 61.5      | 63.1       | 56.8       | 53.6      | 55.4      | 63.5      | 69.6      | 73.0      | 62.8      | 66.2       | 65.8         | 64.8       | 65.4        | 64.8            | 64.1        |
| Percent Change                 | -3.5         | -5.7      | -0.3      | 2.2       | 2.5       | -6.2      | -5.6      | 1.4       | -0.8      | 3.2       | 29.7       | 34.1       | 20.9      | 14.9      | 3.0       | 1.9       | -2.3      | 3.1       | -0.7       | -1.4         | 3.7        | -0.8        | -1.2            | 7.8         |
|                                |              |           |           |           |           |           |           |           |           |           |            |            |           |           |           |           |           |           |            |              |            |             |                 |             |
| ADR                            | 2015         |           |           |           |           |           | 20        | 116       |           |           |            |            |           |           |           | 2017      |           |           |            | Year To Date |            | R           | unning 12 Month | IS          |
|                                | Dec          | Jan       | Feb       | Mar       | Apr       | May       | Jun       | Jul       | Aug       | Sep       | Oct        | Nov        | Dec       | Jan       | Feb       | Mar       | Apr       | May       | 2015       | 2016         | 2017       | 2015        | 2016            | 2017        |
| This Year                      | 68.84        | 71.52     | 72.39     | 73.70     | 77.09     | 73.04     | 73.38     | 73.46     | 73.01     | 71.61     | 78.50      | 77.18      | 72.57     | 74.40     | 74.24     | 75.56     | 76.48     | 75.66     | 73.11      | 73.71        | 75.31      | 73.59       | 73.37           | 74.79       |
| Last Year                      | 70.66        | 73.75     | 72.13     | 73.78     | 72.83     | 73.01     | 72.79     | 74.26     | 76.21     | 73.22     | 73.41      | 72.03      | 68.84     | 71.52     | 72.39     | 73.70     | 77.09     | 73.04     | 71.97      | 73.11        | 73.71      | 71.15       | 73.59           | 73.37       |
| Percent Change                 | -2.6         | -3.0      | 0.4       | -0.1      | 5.8       | 0.0       | 0.8       | -1.1      | -4.2      | -2.2      | 6.9        | 7.2        | 5.4       | 4.0       | 2.6       | 2.5       | -0.8      | 3.6       | 1.6        | 0.8          | 2.2        | 3.4         | -0.3            | 1.9         |
| _                              |              |           |           |           |           |           |           |           |           |           |            |            |           |           |           |           |           |           |            |              |            |             |                 |             |
| RevPAR                         | 2015         |           |           |           |           |           | 20        | 16        |           |           |            |            |           |           |           | 2017      |           |           |            | Year To Date |            | R           | unning 12 Month | IS          |
|                                | Dec          | Jan       | Feb       | Mar       | Apr       | May       | Jun       | Jul       | Aug       | Sep       | Oct        | Nov        | Dec       | Jan       | Feb       | Mar       | Apr       | May       | 2015       | 2016         | 2017       | 2015        | 2016            | 2017        |
| This Year                      | 36.92        | 39.63     | 46.00     | 51.33     | 56.24     | 45.86     | 49.16     | 51.58     | 50.17     | 45.43     | 64.26      | 58.74      | 47.07     | 47.36     | 48.59     | 53.63     | 54.50     | 48.99     | 48.07      | 47.79        | 50.63      | 47.72       | 47.00           | 51.63       |
| Last Year                      | 39.28        | 43.35     | 45.95     | 50.28     | 51.81     | 48.89     | 51.67     | 51.42     | 52.78     | 45.01     | 46.34      | 40.88      | 36.92     | 39.63     | 46.00     | 51.33     | 56.24     | 45.86     | 47.64      | 48.07        | 47.79      | 46.50       | 47.72           | 47.00       |
| Percent Change                 | -6.0         | -8.6      | 0.1       | 2.1       | 8.5       | -6.2      | -4.9      | 0.3       | -4.9      | 0.9       | 38.6       | 43.7       | 27.5      | 19.5      | 5.6       | 4.5       | -3.1      | 6.8       | 0.9        | -0.6         | 5.9        | 2.6         | -1.5            | 9.9         |
| _                              |              |           |           |           |           |           |           |           |           |           |            |            |           |           |           |           |           |           |            |              |            |             |                 |             |
| Supply                         | 2015         |           |           |           |           |           | 20        | 16        |           |           |            |            |           |           |           | 2017      |           |           |            | Year To Date |            | R           | unning 12 Month | IS          |
| ouppiy                         | Dec          | Jan       | Feb       | Mar       | Apr       | May       | Jun       | Jul       | Aug       | Sep       | Oct        | Nov        | Dec       | Jan       | Feb       | Mar       | Apr       | May       | 2015       | 2016         | 2017       | 2015        | 2016            | 2017        |
| This Year                      | 182,745      | 182,745   | 165,060   | 182,745   | 176,850   | 182,745   | 176,850   | 182,745   | 182,745   | 176,850   | 182,745    | 176,850    | 185,845   | 185,845   | 167,860   | 185,845   | 179,850   | 185,845   | 890,749    | 890,145      | 905,245    | 2,143,802   | 2,152,103       | 2,169,875   |
| Last Year                      | 182,869      | 182,869   | 165,172   | 182,869   | 176,970   | 182,869   | 176,970   | 182,869   | 182,807   | 176,910   | 182,807    | 176,850    | 182,745   | 182,745   | 165,060   | 182,745   | 176,850   | 182,745   | 881,991    | 890,749      | 890,145    | 2,121,571   | 2,143,802       | 2,152,103   |
| Percent Change                 | -0.1         | -0.1      | -0.1      | -0.1      | -0.1      | -0.1      | -0.1      | -0.1      | 0.0       | 0.0       | 0.0        | 0.0        | 1.7       | 1.7       | 1.7       | 1.7       | 1.7       | 1.7       | 1.0        | -0.1         | 1.7        | 1.0         | 0.4             | 0.8         |
|                                |              |           |           |           |           |           |           |           |           |           |            |            |           |           |           |           |           |           |            |              |            |             |                 |             |
| Demand                         | 2015         |           |           |           |           |           | 20        | 16        |           |           |            |            |           |           |           | 2017      |           |           |            | Year To Date |            | R           | unning 12 Month | IS          |
|                                | Dec          | Jan       | Feb       | Mar       | Apr       | May       | Jun       | Jul       | Aug       | Sep       | Oct        | Nov        | Dec       | Jan       | Feb       | Mar       | Apr       | May       | 2015       | 2016         | 2017       | 2015        | 2016            | 2017        |
| This Year                      | 98,024       | 101,252   | 104,887   | 127,281   | 129,015   | 114,739   | 118,487   | 128,319   | 125,572   | 112,190   | 149,591    | 134,607    | 120,539   | 118,300   | 109,873   | 131,903   | 128,165   | 120,335   | 585,679    | 577,174      | 608,576    | 1,390,069   | 1,378,586       | 1,497,881   |
| Last Year                      | 101,662      | 107,488   | 105,223   | 124,624   | 125,893   | 122,451   | 125,641   | 126,623   | 126,606   | 108,739   | 115,407    | 100,372    | 98,024    | 101,252   | 104,887   | 127,281   | 129,015   | 114,739   | 583,853    | 585,679      | 577,174    | 1,386,588   | 1,390,069       | 1,378,586   |
| Percent Change                 | -3.6         | -5.8      | -0.3      | 2.1       | 2.5       | -6.3      | -5.7      | 1.3       | -0.8      | 3.2       | 29.6       | 34.1       | 23.0      | 16.8      | 4.8       | 3.6       | -0.7      | 4.9       | 0.3        | -1.5         | 5.4        | 0.3         | -0.8            | 8.7         |
|                                |              |           |           |           |           |           |           |           |           |           |            |            |           |           |           |           |           |           |            |              |            |             |                 |             |
| Revenue                        | 2015         |           |           |           |           |           | 20        | 116       |           |           |            |            |           |           |           | 2017      |           |           |            | Year To Date |            |             | unning 12 Month |             |
|                                | Dec          | Jan       | Feb       | Mar       | Apr       | May       | Jun       | Jul       | Aug       | Sep       | Oct        | Nov        | Dec       | Jan       | Feb       | Mar       | Apr       | May       | 2015       | 2016         | 2017       | 2015        | 2016            | 2017        |
| This Year                      | 6,747,706    | 7,241,543 | 7,592,793 | 9,380,421 | 9,945,284 | 8,380,936 | 8,694,262 | 9,425,868 | 9,168,086 | 8,034,033 | 11,742,468 | 10,388,945 | 8,747,212 | 8,801,514 | 8,157,123 | 9,966,748 | 9,801,625 | 9,105,131 | 42,820,918 | 42,540,977   | 45,832,141 | 102,300,669 | 101,147,786     | 112,033,015 |
| Last Year                      | 7,183,740    | 7,927,369 | 7,590,014 | 9,194,797 | 9,168,321 | 8,940,417 | 9,144,910 | 9,402,399 | 9,648,034 | 7,962,141 | 8,472,081  | 7,229,538  | 6,747,706 | 7,241,543 | 7,592,793 | 9,380,421 | 9,945,284 | 8,380,936 | 42,020,150 | 42,820,918   | 42,540,977 | 98,651,108  | 102,300,669     | 101,147,786 |
| Percent Change                 | -6.1         | -8.7      | 0.0       | 2.0       | 8.5       | -6.3      | -4.9      | 0.2       | -5.0      | 0.9       | 38.6       | 43.7       | 29.6      | 21.5      | 7.4       | 6.3       | -1.4      | 8.6       | 1.9        | -0.7         | 7.7        | 3.7         | -1.1            | 10.8        |
|                                |              |           |           |           |           |           |           |           |           |           |            |            |           |           |           |           |           |           |            |              |            |             |                 |             |
| Census %                       | 2015         |           |           |           |           |           | 20        | 16        |           |           |            |            |           |           |           | 2017      |           |           |            |              |            |             |                 |             |
|                                | Dec          | Jan       | Feb       | Mar       | Apr       | May       | Jun       | Jul       | Aug       | Sep       | Oct        | Nov        | Dec       | Jan       | Feb       | Mar       | Apr       | May       |            |              |            |             |                 |             |
| Census Props                   | 64           | 64        | 64        | 64        | 64        | 64        | 64        | 64        | 64        | 64        | 64         | 64         | 65        | 65        | 65        | 65        | 65        | 65        |            |              |            |             |                 |             |
| Census Rooms                   | 5895         | 5895      | 5895      | 5895      | 5895      | 5895      | 5895      | 5895      | 5895      | 5895      | 5895       | 5895       | 5995      | 5995      | 5995      | 5995      | 5995      | 5995      |            |              |            |             |                 |             |
| % Rooms Participants           | 83.4         | 83.4      | 83.4      | 83.4      | 83.4      | 83.4      | 83.4      | 83.4      | 83.4      | 83.4      | 83.4       | 83.4       | 83.7      | 83.7      | 83.7      | 83.7      | 83.7      | 83.7      |            |              |            |             |                 |             |
| A blank row indicates insuffic | icient data. |           |           |           |           |           |           |           |           |           |            |            |           |           |           |           |           |           |            |              |            | Source 2    | 017 STR, Inc.   |             |

#### **Overall Percent Change**