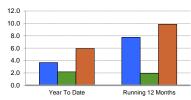

Tab 3 - Trend Cumberland County NC Fayetteville Area CVB For the Month of May 2017

Occupancy ADR RevPAR

| Occupancy (%)                  | 2015         |           |           |           |           |           | 20        | 16        |           |           |            |            |           |           |           | 2017      |           |           |            | Year To Date |            | R           | unning 12 Month | 15          |
|--------------------------------|--------------|-----------|-----------|-----------|-----------|-----------|-----------|-----------|-----------|-----------|------------|------------|-----------|-----------|-----------|-----------|-----------|-----------|------------|--------------|------------|-------------|-----------------|-------------|
| Occupancy (70)                 | Dec          | Jan       | Feb       | Mar       | Apr       | May       | Jun       | Jul       | Aug       | Sep       | Oct        | Nov        | Dec       | Jan       | Feb       | Mar       | Apr       | May       | 2015       | 2016         | 2017       | 2015        | 2016            | 2017        |
| This Year                      | 53.6         | 55.4      | 63.5      | 69.6      | 73.0      | 62.8      | 67.0      | 70.2      | 68.7      | 63.4      | 81.9       | 76.1       | 64.9      | 63.7      | 65.5      | 71.0      | 71.3      | 64.8      | 65.8       | 64.8         | 67.2       | 64.8        | 64.1            | 69.0        |
| Last Year                      | 55.6         | 58.8      | 63.7      | 68.1      | 71.1      | 67.0      | 71.0      | 69.2      | 69.3      | 61.5      | 63.1       | 56.8       | 53.6      | 55.4      | 63.5      | 69.6      | 73.0      | 62.8      | 66.2       | 65.8         | 64.8       | 65.4        | 64.8            | 64.1        |
| Percent Change                 | -3.5         | -5.7      | -0.3      | 2.2       | 2.5       | -6.2      | -5.6      | 1.4       | -0.8      | 3.2       | 29.7       | 34.1       | 20.9      | 14.9      | 3.0       | 1.9       | -2.3      | 3.1       | -0.7       | -1.4         | 3.7        | -0.8        | -1.2            | 7.8         |
|                                |              |           |           |           |           |           |           |           |           |           |            |            |           |           |           |           |           |           |            |              |            |             |                 |             |
| ADR                            | 2015         |           |           |           |           |           | 20        | 116       |           |           |            |            |           |           |           | 2017      |           |           |            | Year To Date |            | R           | unning 12 Month | IS          |
|                                | Dec          | Jan       | Feb       | Mar       | Apr       | May       | Jun       | Jul       | Aug       | Sep       | Oct        | Nov        | Dec       | Jan       | Feb       | Mar       | Apr       | May       | 2015       | 2016         | 2017       | 2015        | 2016            | 2017        |
| This Year                      | 68.84        | 71.52     | 72.39     | 73.70     | 77.09     | 73.04     | 73.38     | 73.46     | 73.01     | 71.61     | 78.50      | 77.18      | 72.57     | 74.40     | 74.24     | 75.56     | 76.48     | 75.66     | 73.11      | 73.71        | 75.31      | 73.59       | 73.37           | 74.79       |
| Last Year                      | 70.66        | 73.75     | 72.13     | 73.78     | 72.83     | 73.01     | 72.79     | 74.26     | 76.21     | 73.22     | 73.41      | 72.03      | 68.84     | 71.52     | 72.39     | 73.70     | 77.09     | 73.04     | 71.97      | 73.11        | 73.71      | 71.15       | 73.59           | 73.37       |
| Percent Change                 | -2.6         | -3.0      | 0.4       | -0.1      | 5.8       | 0.0       | 0.8       | -1.1      | -4.2      | -2.2      | 6.9        | 7.2        | 5.4       | 4.0       | 2.6       | 2.5       | -0.8      | 3.6       | 1.6        | 0.8          | 2.2        | 3.4         | -0.3            | 1.9         |
| _                              |              |           |           |           |           |           |           |           |           |           |            |            |           |           |           |           |           |           |            |              |            |             |                 |             |
| RevPAR                         | 2015         |           |           |           |           |           | 20        | 16        |           |           |            |            |           |           |           | 2017      |           |           |            | Year To Date |            | R           | unning 12 Month | IS          |
|                                | Dec          | Jan       | Feb       | Mar       | Apr       | May       | Jun       | Jul       | Aug       | Sep       | Oct        | Nov        | Dec       | Jan       | Feb       | Mar       | Apr       | May       | 2015       | 2016         | 2017       | 2015        | 2016            | 2017        |
| This Year                      | 36.92        | 39.63     | 46.00     | 51.33     | 56.24     | 45.86     | 49.16     | 51.58     | 50.17     | 45.43     | 64.26      | 58.74      | 47.07     | 47.36     | 48.59     | 53.63     | 54.50     | 48.99     | 48.07      | 47.79        | 50.63      | 47.72       | 47.00           | 51.63       |
| Last Year                      | 39.28        | 43.35     | 45.95     | 50.28     | 51.81     | 48.89     | 51.67     | 51.42     | 52.78     | 45.01     | 46.34      | 40.88      | 36.92     | 39.63     | 46.00     | 51.33     | 56.24     | 45.86     | 47.64      | 48.07        | 47.79      | 46.50       | 47.72           | 47.00       |
| Percent Change                 | -6.0         | -8.6      | 0.1       | 2.1       | 8.5       | -6.2      | -4.9      | 0.3       | -4.9      | 0.9       | 38.6       | 43.7       | 27.5      | 19.5      | 5.6       | 4.5       | -3.1      | 6.8       | 0.9        | -0.6         | 5.9        | 2.6         | -1.5            | 9.9         |
| _                              |              |           |           |           |           |           |           |           |           |           |            |            |           |           |           |           |           |           |            |              |            |             |                 |             |
| Supply                         | 2015         |           |           |           |           |           | 20        | 16        |           |           |            |            |           |           |           | 2017      |           |           |            | Year To Date |            | R           | unning 12 Month | IS          |
| ouppiy                         | Dec          | Jan       | Feb       | Mar       | Apr       | May       | Jun       | Jul       | Aug       | Sep       | Oct        | Nov        | Dec       | Jan       | Feb       | Mar       | Apr       | May       | 2015       | 2016         | 2017       | 2015        | 2016            | 2017        |
| This Year                      | 182,745      | 182,745   | 165,060   | 182,745   | 176,850   | 182,745   | 176,850   | 182,745   | 182,745   | 176,850   | 182,745    | 176,850    | 185,845   | 185,845   | 167,860   | 185,845   | 179,850   | 185,845   | 890,749    | 890,145      | 905,245    | 2,143,802   | 2,152,103       | 2,169,875   |
| Last Year                      | 182,869      | 182,869   | 165,172   | 182,869   | 176,970   | 182,869   | 176,970   | 182,869   | 182,807   | 176,910   | 182,807    | 176,850    | 182,745   | 182,745   | 165,060   | 182,745   | 176,850   | 182,745   | 881,991    | 890,749      | 890,145    | 2,121,571   | 2,143,802       | 2,152,103   |
| Percent Change                 | -0.1         | -0.1      | -0.1      | -0.1      | -0.1      | -0.1      | -0.1      | -0.1      | 0.0       | 0.0       | 0.0        | 0.0        | 1.7       | 1.7       | 1.7       | 1.7       | 1.7       | 1.7       | 1.0        | -0.1         | 1.7        | 1.0         | 0.4             | 0.8         |
|                                |              |           |           |           |           |           |           |           |           |           |            |            |           |           |           |           |           |           |            |              |            |             |                 |             |
| Demand                         | 2015         |           |           |           |           |           | 20        | 16        |           |           |            |            |           |           |           | 2017      |           |           |            | Year To Date |            | R           | unning 12 Month | IS          |
|                                | Dec          | Jan       | Feb       | Mar       | Apr       | May       | Jun       | Jul       | Aug       | Sep       | Oct        | Nov        | Dec       | Jan       | Feb       | Mar       | Apr       | May       | 2015       | 2016         | 2017       | 2015        | 2016            | 2017        |
| This Year                      | 98,024       | 101,252   | 104,887   | 127,281   | 129,015   | 114,739   | 118,487   | 128,319   | 125,572   | 112,190   | 149,591    | 134,607    | 120,539   | 118,300   | 109,873   | 131,903   | 128,165   | 120,335   | 585,679    | 577,174      | 608,576    | 1,390,069   | 1,378,586       | 1,497,881   |
| Last Year                      | 101,662      | 107,488   | 105,223   | 124,624   | 125,893   | 122,451   | 125,641   | 126,623   | 126,606   | 108,739   | 115,407    | 100,372    | 98,024    | 101,252   | 104,887   | 127,281   | 129,015   | 114,739   | 583,853    | 585,679      | 577,174    | 1,386,588   | 1,390,069       | 1,378,586   |
| Percent Change                 | -3.6         | -5.8      | -0.3      | 2.1       | 2.5       | -6.3      | -5.7      | 1.3       | -0.8      | 3.2       | 29.6       | 34.1       | 23.0      | 16.8      | 4.8       | 3.6       | -0.7      | 4.9       | 0.3        | -1.5         | 5.4        | 0.3         | -0.8            | 8.7         |
|                                |              |           |           |           |           |           |           |           |           |           |            |            |           |           |           |           |           |           |            |              |            |             |                 |             |
| Revenue                        | 2015         |           |           |           |           |           | 20        | 116       |           |           |            |            |           |           |           | 2017      |           |           |            | Year To Date |            |             | unning 12 Month |             |
|                                | Dec          | Jan       | Feb       | Mar       | Apr       | May       | Jun       | Jul       | Aug       | Sep       | Oct        | Nov        | Dec       | Jan       | Feb       | Mar       | Apr       | May       | 2015       | 2016         | 2017       | 2015        | 2016            | 2017        |
| This Year                      | 6,747,706    | 7,241,543 | 7,592,793 | 9,380,421 | 9,945,284 | 8,380,936 | 8,694,262 | 9,425,868 | 9,168,086 | 8,034,033 | 11,742,468 | 10,388,945 | 8,747,212 | 8,801,514 | 8,157,123 | 9,966,748 | 9,801,625 | 9,105,131 | 42,820,918 | 42,540,977   | 45,832,141 | 102,300,669 | 101,147,786     | 112,033,015 |
| Last Year                      | 7,183,740    | 7,927,369 | 7,590,014 | 9,194,797 | 9,168,321 | 8,940,417 | 9,144,910 | 9,402,399 | 9,648,034 | 7,962,141 | 8,472,081  | 7,229,538  | 6,747,706 | 7,241,543 | 7,592,793 | 9,380,421 | 9,945,284 | 8,380,936 | 42,020,150 | 42,820,918   | 42,540,977 | 98,651,108  | 102,300,669     | 101,147,786 |
| Percent Change                 | -6.1         | -8.7      | 0.0       | 2.0       | 8.5       | -6.3      | -4.9      | 0.2       | -5.0      | 0.9       | 38.6       | 43.7       | 29.6      | 21.5      | 7.4       | 6.3       | -1.4      | 8.6       | 1.9        | -0.7         | 7.7        | 3.7         | -1.1            | 10.8        |
|                                |              |           |           |           |           |           |           |           |           |           |            |            |           |           |           |           |           |           |            |              |            |             |                 |             |
| Census %                       | 2015         |           |           |           |           |           | 20        | 16        |           |           |            |            |           |           |           | 2017      |           |           |            |              |            |             |                 |             |
|                                | Dec          | Jan       | Feb       | Mar       | Apr       | May       | Jun       | Jul       | Aug       | Sep       | Oct        | Nov        | Dec       | Jan       | Feb       | Mar       | Apr       | May       |            |              |            |             |                 |             |
| Census Props                   | 64           | 64        | 64        | 64        | 64        | 64        | 64        | 64        | 64        | 64        | 64         | 64         | 65        | 65        | 65        | 65        | 65        | 65        |            |              |            |             |                 |             |
| Census Rooms                   | 5895         | 5895      | 5895      | 5895      | 5895      | 5895      | 5895      | 5895      | 5895      | 5895      | 5895       | 5895       | 5995      | 5995      | 5995      | 5995      | 5995      | 5995      |            |              |            |             |                 |             |
| % Rooms Participants           | 83.4         | 83.4      | 83.4      | 83.4      | 83.4      | 83.4      | 83.4      | 83.4      | 83.4      | 83.4      | 83.4       | 83.4       | 83.7      | 83.7      | 83.7      | 83.7      | 83.7      | 83.7      |            |              |            |             |                 |             |
| A blank row indicates insuffic | icient data. |           |           |           |           |           |           |           |           |           |            |            |           |           |           |           |           |           |            |              |            | Source 2    | 017 STR, Inc.   |             |

| Year To Date |      |       |       |      | Percent Change (%) |      |
|--------------|------|-------|-------|------|--------------------|------|
| 2015 May     | 65.8 | 73.11 | 48.07 | -0.7 | 1.6                | 0.9  |
| 2016 May     | 64.8 | 73.71 | 47.79 | -1.4 | 0.8                | -0.6 |
| 2017 May     | 67.2 | 75.31 | 50.63 | 3.7  | 2.2                | 5.9  |

| Running 12 M | Month |       |       |      | Percent Change (%) |      |
|--------------|-------|-------|-------|------|--------------------|------|
| 2015 May     | 64.8  | 73.59 | 47.72 | -0.8 | 3.4                | 2.6  |
| 2016 May     | 64.1  | 73.37 | 47.00 | -1.2 | -0.3               | -1.5 |
| 2017 May     | 69.0  | 74.79 | 51.63 | 7.8  | 1.9                | 9.9  |