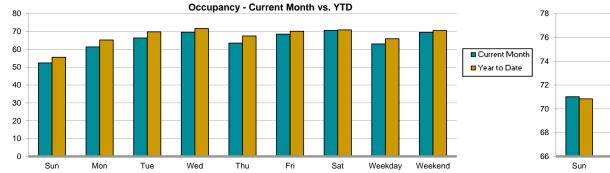

#### For the Month of May 2017

|              |                  | Occupancy (% | 6)    | ADR   |       | RevPAR |       | Supply    |       | Demand    |       | Reven       | le    |
|--------------|------------------|--------------|-------|-------|-------|--------|-------|-----------|-------|-----------|-------|-------------|-------|
| Day of Week  |                  |              | % Chg |       | % Chg |        | % Chg |           | % Chg |           | % Chg |             | % Chg |
| Sunday       | Current Month    | 52.4         | 1.7   | 71.01 | 5.0   | 37.20  | 6.7   | 23,980    | -18.6 | 12,562    | -17.3 | 892,081     | -13.2 |
|              | Year To Date     | 55.6         | 5.2   | 70.84 | 2.7   | 39.36  | 8.0   | 131,890   | 2.3   | 73,276    | 7.7   | 5,190,727   | 10.6  |
|              | Running 12 Month | 57.7         | 9.8   | 70.84 | 3.1   | 40.86  | 13.2  | 309,140   | 1.1   | 178,304   | 11.0  | 12,631,701  | 14.5  |
| Monday       | Current Month    | 61.4         | 4.2   | 74.56 | 3.5   | 45.78  | 7.8   | 29,975    | 1.7   | 18,403    | 6.0   | 1,372,113   | 9.7   |
|              | Year To Date     | 65.3         | 5.1   | 75.34 | 2.3   | 49.17  | 7.6   | 131,890   | 2.5   | 86,077    | 7.7   | 6,485,230   | 10.3  |
|              | Running 12 Month | 67.0         | 8.2   | 74.87 | 2.1   | 50.16  | 10.5  | 309,140   | -0.8  | 207,108   | 7.4   | 15,505,600  | 9.6   |
| Tuesday      | Current Month    | 66.4         | 0.6   | 77.47 | 2.0   | 51.45  | 2.7   | 29,975    | 1.7   | 19,906    | 2.3   | 1,542,162   | 4.4   |
|              | Year To Date     | 69.8         | 4.1   | 77.40 | 1.2   | 54.05  | 5.3   | 131,890   | 2.3   | 92,105    | 6.5   | 7,129,248   | 7.8   |
|              | Running 12 Month | 71.6         | 7.8   | 76.71 | 1.2   | 54.90  | 9.0   | 309,140   | -0.8  | 221,263   | 6.9   | 16,972,539  | 8.1   |
| Wednesday    | Current Month    | 69.6         | 0.7   | 77.24 | 2.2   | 53.76  | 2.9   | 29,975    | 27.1  | 20,864    | 28.0  | 1,611,552   | 30.8  |
|              | Year To Date     | 71.7         | 3.3   | 77.32 | 1.3   | 55.42  | 4.7   | 131,890   | 7.2   | 94,522    | 10.8  | 7,308,874   | 12.3  |
|              | Running 12 Month | 72.7         | 8.0   | 76.28 | 1.0   | 55.47  | 9.1   | 315,035   | 3.0   | 229,081   | 11.3  | 17,474,386  | 12.4  |
| Thursday     | Current Month    | 63.6         | 2.3   | 74.22 | 2.0   | 47.18  | 4.3   | 23,980    | 1.7   | 15,242    | 4.0   | 1,131,259   | 6.0   |
|              | Year To Date     | 67.5         | 3.6   | 74.61 | 1.7   | 50.38  | 5.3   | 125,895   | 2.4   | 85,006    | 6.0   | 6,342,365   | 7.8   |
|              | Running 12 Month | 69.3         | 9.2   | 74.25 | 1.8   | 51.45  | 11.1  | 309,140   | 1.1   | 214,218   | 10.4  | 15,905,054  | 12.4  |
| Friday       | Current Month    | 68.5         | 1.3   | 76.08 | 4.0   | 52.14  | 5.4   | 23,980    | 1.7   | 16,435    | 3.0   | 1,250,394   | 7.2   |
|              | Year To Date     | 70.2         | 3.3   | 74.96 | 3.2   | 52.59  | 6.6   | 125,895   | -2.3  | 88,325    | 1.0   | 6,621,122   | 4.1   |
|              | Running 12 Month | 72.2         | 7.0   | 74.65 | 2.6   | 53.87  | 9.9   | 309,140   | 1.1   | 223,102   | 8.2   | 16,654,220  | 11.1  |
| Saturday     | Current Month    | 70.6         | 5.1   | 77.14 | 5.3   | 54.44  | 10.7  | 23,980    | 1.7   | 16,924    | 6.9   | 1,305,570   | 12.6  |
|              | Year To Date     | 70.9         | 1.8   | 75.67 | 2.9   | 53.65  | 4.8   | 125,895   | -2.3  | 89,264    | -0.5  | 6,754,575   | 2.4   |
|              | Running 12 Month | 72.7         | 4.8   | 75.13 | 2.3   | 54.63  | 7.3   | 309,140   | 1.1   | 224,805   | 6.0   | 16,889,515  | 8.5   |
| Weekday / We | ekend            |              |       |       |       |        |       |           |       |           |       |             |       |
| Weekday      | Current Month    | 63.1         | 3.1   | 75.30 | 3.2   | 47.50  | 6.4   | 137,885   | 1.7   | 86,976    | 4.8   | 6,549,168   | 8.2   |
| (Sun-Thu)    | Year To Date     | 66.0         | 4.3   | 75.31 | 1.8   | 49.67  | 6.2   | 653,455   | 3.3   | 430,987   | 7.8   | 32,456,444  | 9.7   |
|              | Running 12 Month | 67.7         | 8.6   | 74.75 | 1.7   | 50.59  | 10.4  | 1,551,595 | 0.7   | 1,049,974 | 9.3   | 78,489,280  | 11.2  |
| Weekend      | Current Month    | 69.6         | 3.2   | 76.62 | 4.7   | 53.29  | 8.0   | 47,960    | 1.7   | 33,359    | 5.0   | 2,555,963   | 9.9   |
| (Fri-Sat)    | Year To Date     | 70.5         | 2.6   | 75.32 | 3.0   | 53.12  | 5.7   | 251,790   | -2.3  | 177,589   | 0.2   | 13,375,697  | 3.2   |
|              | Running 12 Month | 72.4         | 5.9   | 74.89 | 2.5   | 54.25  | 8.6   | 618,280   | 1.1   | 447,907   | 7.1   | 33,543,735  | 9.7   |
| Total        | Current Month    | 64.8         | 3.1   | 75.66 | 3.6   | 48.99  | 6.8   | 185,845   | 1.7   | 120,335   | 4.9   | 9,105,131   | 8.6   |
|              | Year To Date     | 67.2         | 3.7   | 75.31 | 2.2   | 50.63  | 5.9   | 905,245   | 1.7   | 608,576   | 5.4   | 45,832,141  | 7.7   |
|              | Running 12 Month | 69.0         | 7.8   | 74.79 | 1.9   | 51.63  | 9.9   | 2,169,875 | 0.8   | 1,497,881 | 8.7   | 112,033,015 | 10.8  |