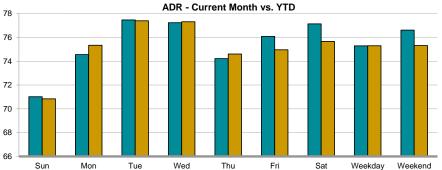

#### For the Month of May 2017

|              |                  | Occupancy (% | 6)    | ADR   |       | RevPAR |       | Supply    |       | Demand    |       | Reven       | le    |
|--------------|------------------|--------------|-------|-------|-------|--------|-------|-----------|-------|-----------|-------|-------------|-------|
| Day of Week  |                  |              | % Chg |       | % Chg |        | % Chg |           | % Chg |           | % Chg |             | % Chg |
| Sunday       | Current Month    | 52.4         | 1.7   | 71.01 | 5.0   | 37.20  | 6.7   | 23,980    | -18.6 | 12,562    | -17.3 | 892,081     | -13.2 |
|              | Year To Date     | 55.6         | 5.2   | 70.84 | 2.7   | 39.36  | 8.0   | 131,890   | 2.3   | 73,276    | 7.7   | 5,190,727   | 10.6  |
|              | Running 12 Month | 57.7         | 9.8   | 70.84 | 3.1   | 40.86  | 13.2  | 309,140   | 1.1   | 178,304   | 11.0  | 12,631,701  | 14.5  |
| Monday       | Current Month    | 61.4         | 4.2   | 74.56 | 3.5   | 45.78  | 7.8   | 29,975    | 1.7   | 18,403    | 6.0   | 1,372,113   | 9.7   |
|              | Year To Date     | 65.3         | 5.1   | 75.34 | 2.3   | 49.17  | 7.6   | 131,890   | 2.5   | 86,077    | 7.7   | 6,485,230   | 10.3  |
|              | Running 12 Month | 67.0         | 8.2   | 74.87 | 2.1   | 50.16  | 10.5  | 309,140   | -0.8  | 207,108   | 7.4   | 15,505,600  | 9.6   |
| Tuesday      | Current Month    | 66.4         | 0.6   | 77.47 | 2.0   | 51.45  | 2.7   | 29,975    | 1.7   | 19,906    | 2.3   | 1,542,162   | 4.4   |
|              | Year To Date     | 69.8         | 4.1   | 77.40 | 1.2   | 54.05  | 5.3   | 131,890   | 2.3   | 92,105    | 6.5   | 7,129,248   | 7.8   |
|              | Running 12 Month | 71.6         | 7.8   | 76.71 | 1.2   | 54.90  | 9.0   | 309,140   | -0.8  | 221,263   | 6.9   | 16,972,539  | 8.1   |
| Wednesday    | Current Month    | 69.6         | 0.7   | 77.24 | 2.2   | 53.76  | 2.9   | 29,975    | 27.1  | 20,864    | 28.0  | 1,611,552   | 30.8  |
|              | Year To Date     | 71.7         | 3.3   | 77.32 | 1.3   | 55.42  | 4.7   | 131,890   | 7.2   | 94,522    | 10.8  | 7,308,874   | 12.3  |
|              | Running 12 Month | 72.7         | 8.0   | 76.28 | 1.0   | 55.47  | 9.1   | 315,035   | 3.0   | 229,081   | 11.3  | 17,474,386  | 12.4  |
| Thursday     | Current Month    | 63.6         | 2.3   | 74.22 | 2.0   | 47.18  | 4.3   | 23,980    | 1.7   | 15,242    | 4.0   | 1,131,259   | 6.0   |
|              | Year To Date     | 67.5         | 3.6   | 74.61 | 1.7   | 50.38  | 5.3   | 125,895   | 2.4   | 85,006    | 6.0   | 6,342,365   | 7.8   |
|              | Running 12 Month | 69.3         | 9.2   | 74.25 | 1.8   | 51.45  | 11.1  | 309,140   | 1.1   | 214,218   | 10.4  | 15,905,054  | 12.4  |
| Friday       | Current Month    | 68.5         | 1.3   | 76.08 | 4.0   | 52.14  | 5.4   | 23,980    | 1.7   | 16,435    | 3.0   | 1,250,394   | 7.2   |
|              | Year To Date     | 70.2         | 3.3   | 74.96 | 3.2   | 52.59  | 6.6   | 125,895   | -2.3  | 88,325    | 1.0   | 6,621,122   | 4.1   |
|              | Running 12 Month | 72.2         | 7.0   | 74.65 | 2.6   | 53.87  | 9.9   | 309,140   | 1.1   | 223,102   | 8.2   | 16,654,220  | 11.1  |
| Saturday     | Current Month    | 70.6         | 5.1   | 77.14 | 5.3   | 54.44  | 10.7  | 23,980    | 1.7   | 16,924    | 6.9   | 1,305,570   | 12.6  |
|              | Year To Date     | 70.9         | 1.8   | 75.67 | 2.9   | 53.65  | 4.8   | 125,895   | -2.3  | 89,264    | -0.5  | 6,754,575   | 2.4   |
|              | Running 12 Month | 72.7         | 4.8   | 75.13 | 2.3   | 54.63  | 7.3   | 309,140   | 1.1   | 224,805   | 6.0   | 16,889,515  | 8.5   |
| Weekday / We | ekend            |              |       |       |       |        |       |           |       |           |       |             |       |
| Weekday      | Current Month    | 63.1         | 3.1   | 75.30 | 3.2   | 47.50  | 6.4   | 137,885   | 1.7   | 86,976    | 4.8   | 6,549,168   | 8.2   |
| (Sun-Thu)    | Year To Date     | 66.0         | 4.3   | 75.31 | 1.8   | 49.67  | 6.2   | 653,455   | 3.3   | 430,987   | 7.8   | 32,456,444  | 9.7   |
|              | Running 12 Month | 67.7         | 8.6   | 74.75 | 1.7   | 50.59  | 10.4  | 1,551,595 | 0.7   | 1,049,974 | 9.3   | 78,489,280  | 11.2  |
| Weekend      | Current Month    | 69.6         | 3.2   | 76.62 | 4.7   | 53.29  | 8.0   | 47,960    | 1.7   | 33,359    | 5.0   | 2,555,963   | 9.9   |
| (Fri-Sat)    | Year To Date     | 70.5         | 2.6   | 75.32 | 3.0   | 53.12  | 5.7   | 251,790   | -2.3  | 177,589   | 0.2   | 13,375,697  | 3.2   |
|              | Running 12 Month | 72.4         | 5.9   | 74.89 | 2.5   | 54.25  | 8.6   | 618,280   | 1.1   | 447,907   | 7.1   | 33,543,735  | 9.7   |
| Total        | Current Month    | 64.8         | 3.1   | 75.66 | 3.6   | 48.99  | 6.8   | 185,845   | 1.7   | 120,335   | 4.9   | 9,105,131   | 8.6   |
|              | Year To Date     | 67.2         | 3.7   | 75.31 | 2.2   | 50.63  | 5.9   | 905,245   | 1.7   | 608,576   | 5.4   | 45,832,141  | 7.7   |
|              | Running 12 Month | 69.0         | 7.8   | 74.79 | 1.9   | 51.63  | 9.9   | 2,169,875 | 0.8   | 1,497,881 | 8.7   | 112,033,015 | 10.8  |