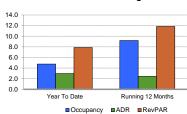

|      | Year To Date |      | R    | unning 12 Month | s    |
|------|--------------|------|------|-----------------|------|
| 2015 | 2016         | 2017 | 2015 | 2016            | 2017 |
| 66.6 | 65.2         | 68.3 | 64.6 | 63.7            | 69.6 |
| 67.4 | 66.6         | 65.2 | 65.7 | 64.6            | 63.7 |
| -1.2 | -2.1         | 4.8  | -1.6 | -1.4            | 9.2  |

|       | Year To Date |       | R     | unning 12 Month | s     |
|-------|--------------|-------|-------|-----------------|-------|
| 2015  | 2016         | 2017  | 2015  | 2016            | 2017  |
| 73.06 | 73.65        | 75.84 | 72.78 | 73.43           | 75.21 |
| 73.71 | 73.06        | 73.65 | 72.01 | 72.78           | 73.43 |
| -0.9  | 0.8          | 3.0   | 1.1   | 0.9             | 2.4   |

|       | Year To Date |       | R     | unning 12 Month | s     |
|-------|--------------|-------|-------|-----------------|-------|
| 2015  | 2016         | 2017  | 2015  | 2016            | 2017  |
| 48.67 | 48.02        | 51.80 | 47.04 | 46.79           | 52.33 |
| 49.69 | 48.67        | 48.02 | 47.30 | 47.04           | 46.79 |
| -2.1  | -1.3         | 7.9   | -0.5  | -0.5            | 11.8  |