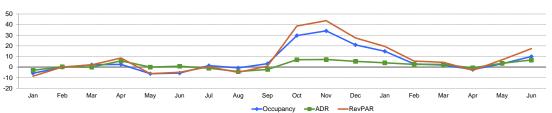

### **Monthly Percent Change**

### Overall Percent Change

| Occupancy (%)  |      |      |      |      |      | 20   | 116  |      |      |      |      |      |      |      | 20   | 017  |      |      |
|----------------|------|------|------|------|------|------|------|------|------|------|------|------|------|------|------|------|------|------|
| Cocapancy (70) | Jan  | Feb  | Mar  | Apr  | May  | Jun  | Jul  | Aug  | Sep  | Oct  | Nov  | Dec  | Jan  | Feb  | Mar  | Apr  | May  | Jun  |
| This Year      | 55.4 | 63.5 | 69.6 | 73.0 | 62.8 | 67.0 | 70.2 | 68.7 | 63.4 | 81.9 | 76.1 | 64.9 | 63.7 | 65.5 | 71.0 | 71.3 | 64.8 | 73.7 |
| Last Year      | 58.8 | 63.7 | 68.1 | 71.1 | 67.0 | 71.0 | 69.2 | 69.3 | 61.5 | 63.1 | 56.8 | 53.6 | 55.4 | 63.5 | 69.6 | 73.0 | 62.8 | 67.0 |
| Percent Change | -5.7 | -0.3 | 2.2  | 2.5  | -6.2 | -5.7 | 1.4  | -0.8 | 3.2  | 29.7 | 34.1 | 20.9 | 14.9 | 3.0  | 1.9  | -2.3 | 3.1  | 10.0 |

| ADR            |       |       |       |       |       | 20    | 16    |       |       |       |       |       |       |       | 20    | 17    |       |       |
|----------------|-------|-------|-------|-------|-------|-------|-------|-------|-------|-------|-------|-------|-------|-------|-------|-------|-------|-------|
| ,.51.          | Jan   | Feb   | Mar   | Apr   | May   | Jun   | Jul   | Aug   | Sep   | Oct   | Nov   | Dec   | Jan   | Feb   | Mar   | Apr   | May   | Jun   |
| This Year      | 71.52 | 72.39 | 73.70 | 77.09 | 73.04 | 73.38 | 73.46 | 73.01 | 71.61 | 78.50 | 77.18 | 72.57 | 74.40 | 74.24 | 75.56 | 76.47 | 75.66 | 78.28 |
| Last Year      | 73.75 | 72.13 | 73.78 | 72.83 | 73.01 | 72.79 | 74.26 | 76.21 | 73.22 | 73.41 | 72.03 | 68.84 | 71.52 | 72.39 | 73.70 | 77.09 | 73.04 | 73.38 |
| Percent Change | -3.0  | 0.4   | -0.1  | 5.8   | 0.0   | 0.8   | -1.1  | -4.2  | -2.2  | 6.9   | 7.2   | 5.4   | 4.0   | 2.6   | 2.5   | -0.8  | 3.6   | 6.7   |

| RevPAR         |       |       |       |       |       | 20    | 16    |       |       |       |       |       |       |       | 20    | 17    |       |       |
|----------------|-------|-------|-------|-------|-------|-------|-------|-------|-------|-------|-------|-------|-------|-------|-------|-------|-------|-------|
|                | Jan   | Feb   | Mar   | Apr   | May   | Jun   | Jul   | Aug   | Sep   | Oct   | Nov   | Dec   | Jan   | Feb   | Mar   | Apr   | May   | Jun   |
| This Year      | 39.63 | 46.00 | 51.33 | 56.24 | 45.86 | 49.15 | 51.58 | 50.17 | 45.43 | 64.26 | 58.74 | 47.07 | 47.36 | 48.59 | 53.63 | 54.50 | 48.99 | 57.68 |
| Last Year      | 43.35 | 45.95 | 50.28 | 51.81 | 48.89 | 51.67 | 51.42 | 52.78 | 45.01 | 46.34 | 40.88 | 36.92 | 39.63 | 46.00 | 51.33 | 56.24 | 45.86 | 49.15 |
| Percent Change | -8.6  | 0.1   | 2.1   | 8.5   | -6.2  | -4.9  | 0.3   | -4.9  | 0.9   | 38.6  | 43.7  | 27.5  | 19.5  | 5.6   | 4.5   | -3.1  | 6.8   | 17.4  |