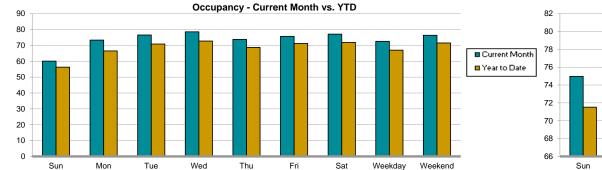

Fayetteville Area CVB

For the Month of June 2017

|              |                  | Occupancy ( | %)    | ADR   |       | RevPAR |       | Supply    |       | Demand    |       | Revenu      | e     |
|--------------|------------------|-------------|-------|-------|-------|--------|-------|-----------|-------|-----------|-------|-------------|-------|
| Day of Week  |                  |             | % Chg |       | % Chg |        | % Chg |           | % Chg |           | % Chg |             | % Chg |
| Sunday       | Current Month    | 60.1        | 10.0  | 74.97 | 8.8   | 45.06  | 19.6  | 23,980    | 1.7   | 14,413    | 11.8  | 1,080,609   | 21.7  |
|              | Year To Date     | 56.3        | 6.0   | 71.52 | 3.7   | 40.23  | 9.9   | 155,870   | 2.2   | 87,689    | 8.3   | 6,271,251   | 12.3  |
|              | Running 12 Month | 58.1        | 10.9  | 71.31 | 3.5   | 41.43  | 14.8  | 309,540   | 1.2   | 179,824   | 12.3  | 12,823,896  | 16.2  |
| Monday       | Current Month    | 73.4        | 11.7  | 78.20 | 5.2   | 57.38  | 17.5  | 23,980    | 1.7   | 17,597    | 13.6  | 1,376,012   | 19.5  |
|              | Year To Date     | 66.5        | 6.2   | 75.83 | 2.8   | 50.43  | 9.2   | 155,870   | 2.4   | 103,674   | 8.7   | 7,861,151   | 11.8  |
|              | Running 12 Month | 67.6        | 9.9   | 75.19 | 2.3   | 50.82  | 12.4  | 309,540   | 1.3   | 209,213   | 11.3  | 15,729,822  | 13.9  |
| Tuesday      | Current Month    | 76.6        | 11.2  | 79.82 | 4.4   | 61.13  | 16.1  | 23,980    | 1.7   | 18,364    | 13.1  | 1,465,803   | 18.1  |
|              | Year To Date     | 70.9        | 5.2   | 77.80 | 1.7   | 55.14  | 7.0   | 155,870   | 2.2   | 110,469   | 7.5   | 8,594,954   | 9.4   |
|              | Running 12 Month | 72.2        | 9.5   | 76.98 | 1.3   | 55.56  | 10.9  | 309,540   | 1.2   | 223,389   | 10.9  | 17,196,723  | 12.3  |
| Wednesday    | Current Month    | 78.6        | 12.1  | 78.90 | 5.8   | 61.98  | 18.6  | 23,980    | -18.6 | 18,836    | -8.8  | 1,486,224   | -3.5  |
|              | Year To Date     | 72.7        | 4.6   | 77.59 | 2.1   | 56.43  | 6.8   | 155,870   | 2.2   | 113,359   | 7.0   | 8,795,023   | 9.2   |
|              | Running 12 Month | 73.4        | 9.8   | 76.65 | 1.6   | 56.28  | 11.5  | 309,540   | -0.7  | 227,256   | 9.0   | 17,419,373  | 10.7  |
| Thursday     | Current Month    | 73.8        | 9.8   | 77.42 | 5.9   | 57.13  | 16.2  | 29,975    | 1.7   | 22,119    | 11.6  | 1,712,526   | 18.2  |
|              | Year To Date     | 68.7        | 4.8   | 75.19 | 2.5   | 51.68  | 7.4   | 155,870   | 2.2   | 107,125   | 7.1   | 8,054,803   | 9.9   |
|              | Running 12 Month | 69.9        | 10.7  | 74.68 | 2.4   | 52.22  | 13.4  | 309,640   | -0.7  | 216,520   | 10.0  | 16,168,650  | 12.6  |
| Friday       | Current Month    | 75.7        | 7.2   | 78.76 | 8.2   | 59.66  | 16.0  | 29,975    | 27.1  | 22,704    | 36.3  | 1,788,279   | 47.4  |
|              | Year To Date     | 71.2        | 4.3   | 75.74 | 4.2   | 53.95  | 8.7   | 155,870   | 2.2   | 111,029   | 6.6   | 8,409,303   | 11.1  |
|              | Running 12 Month | 72.6        | 8.3   | 75.19 | 3.4   | 54.60  | 11.9  | 315,535   | 3.2   | 229,143   | 11.7  | 17,229,290  | 15.5  |
| Saturday     | Current Month    | 77.1        | 8.8   | 79.20 | 9.5   | 61.09  | 19.1  | 23,980    | 1.7   | 18,497    | 10.7  | 1,464,929   | 21.1  |
|              | Year To Date     | 71.9        | 3.0   | 76.27 | 4.0   | 54.84  | 7.1   | 149,875   | -1.7  | 107,761   | 1.2   | 8,219,380   | 5.3   |
|              | Running 12 Month | 73.2        | 5.9   | 75.67 | 3.1   | 55.39  | 9.1   | 309,540   | 1.2   | 226,580   | 7.2   | 17,144,724  | 10.5  |
| Weekday / We | ekend            |             |       |       |       |        |       |           |       |           |       |             |       |
| Weekday      | Current Month    | 72.5        | 10.6  | 77.97 | 5.8   | 56.56  | 17.0  | 125,895   | -2.9  | 91,329    | 7.3   | 7,121,175   | 13.6  |
| (Sun-Thu)    | Year To Date     | 67.0        | 5.3   | 75.77 | 2.5   | 50.78  | 7.9   | 779,350   | 2.3   | 522,316   | 7.7   | 39,577,182  | 10.4  |
|              | Running 12 Month | 68.2        | 10.1  | 75.12 | 2.1   | 51.26  | 12.4  | 1,547,800 | 0.5   | 1,056,202 | 10.6  | 79,338,464  | 12.9  |
| Weekend      | Current Month    | 76.4        | 7.9   | 78.96 | 8.8   | 60.29  | 17.4  | 53,955    | 14.4  | 41,201    | 23.4  | 3,253,208   | 34.3  |
| (Fri-Sat)    | Year To Date     | 71.6        | 3.6   | 76.00 | 4.1   | 54.39  | 7.8   | 305,745   | 0.3   | 218,790   | 3.9   | 16,628,683  | 8.1   |
|              | Running 12 Month | 72.9        | 7.0   | 75.43 | 3.2   | 54.99  | 10.5  | 625,075   | 2.2   | 455,722   | 9.4   | 34,374,013  | 12.9  |
| Total        | Current Month    | 73.7        | 10.0  | 78.28 | 6.7   | 57.68  | 17.4  | 179,850   | 1.7   | 132,530   | 11.9  | 10,374,383  | 19.3  |
|              | Year To Date     | 68.3        | 4.8   | 75.84 | 3.0   | 51.80  | 7.9   | 1,085,095 | 1.7   | 741,106   | 6.5   | 56,205,865  | 9.7   |
|              | Running 12 Month | 69.6        | 9.2   | 75.21 | 2.4   | 52.33  | 11.8  | 2,172,875 | 1.0   | 1,511,924 | 10.2  | 113,712,477 | 12.9  |