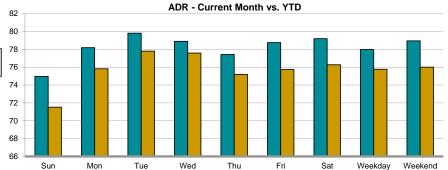

Fayetteville Area CVB

For the Month of June 2017

|              |                  | Occupancy ( | %)    | ADR   |       | RevPAR |       | Supply    |       | Demand    |       | Revenu      | e     |
|--------------|------------------|-------------|-------|-------|-------|--------|-------|-----------|-------|-----------|-------|-------------|-------|
| Day of Week  |                  |             | % Chg |       | % Chg |        | % Chg |           | % Chg |           | % Chg |             | % Chg |
| Sunday       | Current Month    | 60.1        | 10.0  | 74.97 | 8.8   | 45.06  | 19.6  | 23,980    | 1.7   | 14,413    | 11.8  | 1,080,609   | 21.7  |
|              | Year To Date     | 56.3        | 6.0   | 71.52 | 3.7   | 40.23  | 9.9   | 155,870   | 2.2   | 87,689    | 8.3   | 6,271,251   | 12.3  |
|              | Running 12 Month | 58.1        | 10.9  | 71.31 | 3.5   | 41.43  | 14.8  | 309,540   | 1.2   | 179,824   | 12.3  | 12,823,896  | 16.2  |
| Monday       | Current Month    | 73.4        | 11.7  | 78.20 | 5.2   | 57.38  | 17.5  | 23,980    | 1.7   | 17,597    | 13.6  | 1,376,012   | 19.5  |
|              | Year To Date     | 66.5        | 6.2   | 75.83 | 2.8   | 50.43  | 9.2   | 155,870   | 2.4   | 103,674   | 8.7   | 7,861,151   | 11.8  |
|              | Running 12 Month | 67.6        | 9.9   | 75.19 | 2.3   | 50.82  | 12.4  | 309,540   | 1.3   | 209,213   | 11.3  | 15,729,822  | 13.9  |
| Tuesday      | Current Month    | 76.6        | 11.2  | 79.82 | 4.4   | 61.13  | 16.1  | 23,980    | 1.7   | 18,364    | 13.1  | 1,465,803   | 18.1  |
|              | Year To Date     | 70.9        | 5.2   | 77.80 | 1.7   | 55.14  | 7.0   | 155,870   | 2.2   | 110,469   | 7.5   | 8,594,954   | 9.4   |
|              | Running 12 Month | 72.2        | 9.5   | 76.98 | 1.3   | 55.56  | 10.9  | 309,540   | 1.2   | 223,389   | 10.9  | 17,196,723  | 12.3  |
| Wednesday    | Current Month    | 78.6        | 12.1  | 78.90 | 5.8   | 61.98  | 18.6  | 23,980    | -18.6 | 18,836    | -8.8  | 1,486,224   | -3.5  |
|              | Year To Date     | 72.7        | 4.6   | 77.59 | 2.1   | 56.43  | 6.8   | 155,870   | 2.2   | 113,359   | 7.0   | 8,795,023   | 9.2   |
|              | Running 12 Month | 73.4        | 9.8   | 76.65 | 1.6   | 56.28  | 11.5  | 309,540   | -0.7  | 227,256   | 9.0   | 17,419,373  | 10.7  |
| Thursday     | Current Month    | 73.8        | 9.8   | 77.42 | 5.9   | 57.13  | 16.2  | 29,975    | 1.7   | 22,119    | 11.6  | 1,712,526   | 18.2  |
|              | Year To Date     | 68.7        | 4.8   | 75.19 | 2.5   | 51.68  | 7.4   | 155,870   | 2.2   | 107,125   | 7.1   | 8,054,803   | 9.9   |
|              | Running 12 Month | 69.9        | 10.7  | 74.68 | 2.4   | 52.22  | 13.4  | 309,640   | -0.7  | 216,520   | 10.0  | 16,168,650  | 12.6  |
| Friday       | Current Month    | 75.7        | 7.2   | 78.76 | 8.2   | 59.66  | 16.0  | 29,975    | 27.1  | 22,704    | 36.3  | 1,788,279   | 47.4  |
|              | Year To Date     | 71.2        | 4.3   | 75.74 | 4.2   | 53.95  | 8.7   | 155,870   | 2.2   | 111,029   | 6.6   | 8,409,303   | 11.1  |
|              | Running 12 Month | 72.6        | 8.3   | 75.19 | 3.4   | 54.60  | 11.9  | 315,535   | 3.2   | 229,143   | 11.7  | 17,229,290  | 15.5  |
| Saturday     | Current Month    | 77.1        | 8.8   | 79.20 | 9.5   | 61.09  | 19.1  | 23,980    | 1.7   | 18,497    | 10.7  | 1,464,929   | 21.1  |
|              | Year To Date     | 71.9        | 3.0   | 76.27 | 4.0   | 54.84  | 7.1   | 149,875   | -1.7  | 107,761   | 1.2   | 8,219,380   | 5.3   |
|              | Running 12 Month | 73.2        | 5.9   | 75.67 | 3.1   | 55.39  | 9.1   | 309,540   | 1.2   | 226,580   | 7.2   | 17,144,724  | 10.5  |
| Weekday / We | ekend            |             |       |       |       |        |       |           |       |           |       |             |       |
| Weekday      | Current Month    | 72.5        | 10.6  | 77.97 | 5.8   | 56.56  | 17.0  | 125,895   | -2.9  | 91,329    | 7.3   | 7,121,175   | 13.6  |
| (Sun-Thu)    | Year To Date     | 67.0        | 5.3   | 75.77 | 2.5   | 50.78  | 7.9   | 779,350   | 2.3   | 522,316   | 7.7   | 39,577,182  | 10.4  |
|              | Running 12 Month | 68.2        | 10.1  | 75.12 | 2.1   | 51.26  | 12.4  | 1,547,800 | 0.5   | 1,056,202 | 10.6  | 79,338,464  | 12.9  |
| Weekend      | Current Month    | 76.4        | 7.9   | 78.96 | 8.8   | 60.29  | 17.4  | 53,955    | 14.4  | 41,201    | 23.4  | 3,253,208   | 34.3  |
| (Fri-Sat)    | Year To Date     | 71.6        | 3.6   | 76.00 | 4.1   | 54.39  | 7.8   | 305,745   | 0.3   | 218,790   | 3.9   | 16,628,683  | 8.1   |
|              | Running 12 Month | 72.9        | 7.0   | 75.43 | 3.2   | 54.99  | 10.5  | 625,075   | 2.2   | 455,722   | 9.4   | 34,374,013  | 12.9  |
| Total        | Current Month    | 73.7        | 10.0  | 78.28 | 6.7   | 57.68  | 17.4  | 179,850   | 1.7   | 132,530   | 11.9  | 10,374,383  | 19.3  |
|              | Year To Date     | 68.3        | 4.8   | 75.84 | 3.0   | 51.80  | 7.9   | 1,085,095 | 1.7   | 741,106   | 6.5   | 56,205,865  | 9.7   |
|              | Running 12 Month | 69.6        | 9.2   | 75.21 | 2.4   | 52.33  | 11.8  | 2,172,875 | 1.0   | 1,511,924 | 10.2  | 113,712,477 | 12.9  |