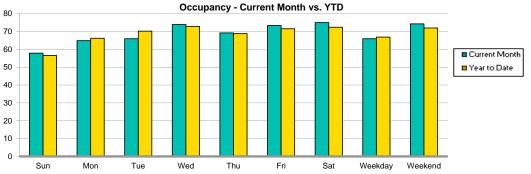

### For the Month of July 2017

|              |                  | Occupan | су (%) | ADR   |       | RevP  | AR    | Supp      | bly   | Dema      | and   | Rever       | nue   |
|--------------|------------------|---------|--------|-------|-------|-------|-------|-----------|-------|-----------|-------|-------------|-------|
| Day of Week  |                  |         | % Chg  |       | % Chg |       | % Chg |           | % Chg |           | % Chg |             | % Chg |
| Sunday       | Current Month    | 57.9    | -3.6   | 73.12 | 3.4   | 42.32 | -0.4  | 30,540    | 3.6   | 17,677    | -0.1  | 1,292,501   | 3.2   |
|              | Year To Date     | 56.5    | 4.2    | 71.79 | 3.6   | 40.58 | 8.0   | 186,410   | 2.5   | 105,369   | 6.8   | 7,564,161   | 10.7  |
|              | Running 12 Month | 57.9    | 9.6    | 71.55 | 3.6   | 41.42 | 13.6  | 310,605   | -0.3  | 179,799   | 9.3   | 12,864,762  | 13.2  |
| Monday       | Current Month    | 64.9    | 1.3    | 76.64 | 4.9   | 49.73 | 6.2   | 30,540    | 29.5  | 19,818    | 31.2  | 1,518,811   | 37.6  |
|              | Year To Date     | 66.2    | 5.4    | 75.96 | 3.1   | 50.32 | 8.8   | 186,410   | 6.0   | 123,495   | 11.8  | 9,380,500   | 15.3  |
|              | Running 12 Month | 67.6    | 10.3   | 75.47 | 2.8   | 51.01 | 13.4  | 316,500   | 3.6   | 213,922   | 14.2  | 16,145,085  | 17.5  |
| Tuesday      | Current Month    | 66.0    | -6.6   | 78.50 | 5.0   | 51.79 | -2.0  | 24,432    | 3.6   | 16,119    | -3.2  | 1,265,311   | 1.6   |
|              | Year To Date     | 70.2    | 3.5    | 77.89 | 2.2   | 54.69 | 5.8   | 180,302   | 2.4   | 126,592   | 6.0   | 9,860,820   | 8.3   |
|              | Running 12 Month | 71.8    | 8.9    | 77.26 | 1.9   | 55.47 | 11.0  | 310,392   | 1.5   | 222,846   | 10.6  | 17,216,298  | 12.6  |
| Wednesday    | Current Month    | 73.9    | 2.1    | 78.70 | 5.3   | 58.18 | 7.6   | 24,432    | 3.6   | 18,063    | 5.8   | 1,421,543   | 11.5  |
|              | Year To Date     | 72.9    | 4.3    | 77.74 | 2.6   | 56.67 | 7.0   | 180,302   | 2.4   | 131,425   | 6.8   | 10,217,363  | 9.5   |
|              | Running 12 Month | 73.5    | 9.9    | 76.96 | 2.0   | 56.59 | 12.2  | 310,392   | 1.5   | 228,252   | 11.6  | 17,566,316  | 13.9  |
| Thursday     | Current Month    | 69.3    | -0.4   | 76.62 | 6.1   | 53.06 | 5.6   | 24,432    | 3.6   | 16,920    | 3.2   | 1,296,459   | 9.4   |
|              | Year To Date     | 68.8    | 4.1    | 75.39 | 3.0   | 51.87 | 7.2   | 180,302   | 2.4   | 124,049   | 6.6   | 9,352,634   | 9.8   |
|              | Running 12 Month | 69.9    | 10.4   | 75.02 | 2.9   | 52.44 | 13.6  | 310,492   | 1.6   | 217,042   | 12.1  | 16,281,592  | 15.3  |
| Friday       | Current Month    | 73.4    | -3.0   | 77.04 | 4.9   | 56.55 | 1.8   | 24,432    | -17.1 | 17,935    | -19.6 | 1,381,740   | -15.6 |
|              | Year To Date     | 71.5    | 2.9    | 75.92 | 4.3   | 54.31 | 7.3   | 180,302   | -0.9  | 128,968   | 2.0   | 9,791,819   | 6.3   |
|              | Running 12 Month | 72.4    | 8.0    | 75.52 | 4.1   | 54.67 | 12.4  | 310,492   | 1.6   | 224,779   | 9.7   | 16,974,301  | 14.2  |
| Saturday     | Current Month    | 75.0    | -4.1   | 77.53 | 3.6   | 58.17 | -0.6  | 30,540    | 3.6   | 22,912    | -0.6  | 1,776,401   | 3.0   |
|              | Year To Date     | 72.4    | 1.7    | 76.50 | 3.9   | 55.41 | 5.7   | 180,415   | -0.8  | 130,676   | 0.9   | 9,996,511   | 4.9   |
|              | Running 12 Month | 72.9    | 4.9    | 75.94 | 3.4   | 55.36 | 8.4   | 310,605   | -0.3  | 226,432   | 4.5   | 17,196,198  | 8.1   |
| Weekday / We | ekend            | 1       |        |       |       |       |       |           |       |           |       |             |       |
| Weekday      | Current Month    | 65.9    | -1.6   | 76.69 | 4.9   | 50.56 | 3.3   | 134,376   | 8.5   | 88,598    | 6.8   | 6,794,624   | 12.1  |
| (Sun-Thu)    | Year To Date     | 66.9    | 4.3    | 75.91 | 2.9   | 50.75 | 7.3   | 913,726   | 3.1   | 610,930   | 7.6   | 46,375,477  | 10.6  |
|              | Running 12 Month | 68.1    | 9.9    | 75.41 | 2.6   | 51.38 | 12.7  | 1,558,381 | 1.6   | 1,061,862 | 11.6  | 80,074,053  | 14.5  |
| Weekend      | Current Month    | 74.3    | -3.4   | 77.32 | 4.3   | 57.45 | 0.7   | 54,972    | -6.7  | 40,847    | -9.9  | 3,158,141   | -6.1  |
| (Fri-Sat)    | Year To Date     | 72.0    | 2.3    | 76.21 | 4.1   | 54.86 | 6.5   | 360,717   | -0.9  | 259,644   | 1.4   | 19,788,331  | 5.6   |
|              | Running 12 Month | 72.6    | 6.4    | 75.73 | 3.7   | 55.02 | 10.3  | 621,097   | 0.6   | 451,211   | 7.0   | 34,170,499  | 11.0  |
| Total        | Current Month    | 68.4    | -2.6   | 76.89 | 4.7   | 52.56 | 1.9   | 189,348   | 3.6   | 129,445   | 0.9   | 9,952,765   | 5.6   |
|              | Year To Date     | 68.3    | 3.6    | 76.00 | 3.2   | 51.92 | 7.0   | 1,274,443 | 2.0   | 870,574   | 5.7   | 66,163,808  | 9.1   |
|              | Running 12 Month | 69.4    | 8.8    | 75.50 | 2.9   | 52.42 | 12.0  | 2,179,478 | 1.3   | 1,513,073 | 10.2  | 114,244,552 | 13.4  |