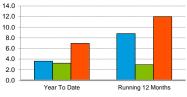

Tab 3 - Trend Cumberland County NC Fayetteville Area CVB For the Month of July 2017

Occupancy ADR RevPAR

| Occupancy (%)        |           |           |           |           |           | 2016        |           |           |            |                    |                   |           |           |                    | 2017            |                |                    |                    |            | Year To Date         |            | F           | tunning 12 Month        | IS                     |
|----------------------|-----------|-----------|-----------|-----------|-----------|-------------|-----------|-----------|------------|--------------------|-------------------|-----------|-----------|--------------------|-----------------|----------------|--------------------|--------------------|------------|----------------------|------------|-------------|-------------------------|------------------------|
| Occupancy (70)       | Feb       | Mar       | Apr       | May       | Jun       | Jul         | Aug       | Sep       | Oct        | Nov                | Dec               | Jan       | Feb       | Mar                | Apr             | May            | Jun                | Jul                | 2015       | 2016                 | 2017       | 2015        | 2016                    | 2017                   |
| This Year            | 63.5      | 69.6      | 73.0      | 62.8      | 67.0      | 70.2        | 68.7      | 63.4      | 81.9       | 76.1               | 64.9              | 63.7      | 65.5      | 71.0               | 71.3            | 64.8           | 73.7               | 68.4               | 67.0       | 65.9                 | 68.3       | 64.7        | 63.8                    | 69.4                   |
| Last Year            | 63.7      | 68.1      | 71.1      | 67.0      | 71.0      | 69.2        | 69.3      | 61.5      | 63.1       | 56.8               | 53.6              | 55.4      | 63.5      | 69.6               | 73.0            | 62.8           | 67.0               | 70.2               | 67.5       | 67.0                 | 65.9       | 65.7        | 64.7                    | 63.8                   |
| Percent Change       | -0.3      | 2.2       | 2.5       | -6.2      | -5.7      | 1.4         | -0.8      | 3.2       | 29.7       | 34.1               | 20.9              | 14.9      | 3.0       | 1.9                | -2.3            | 3.1            | 10.0               | -2.6               | -0.8       | -1.6                 | 3.6        | -1.4        | -1.4                    | 8.8                    |
|                      |           |           |           |           |           |             |           |           |            |                    |                   |           |           |                    |                 |                |                    |                    |            |                      |            |             |                         |                        |
| ADR                  |           |           |           |           |           | 2016        |           |           |            |                    |                   |           |           |                    | 2017            |                |                    |                    |            | Year To Date         |            | F           | lunning 12 Month        | ns is                  |
|                      | Feb       | Mar       | Apr       | May       | Jun       | Jul         | Aug       | Sep       | Oct        | Nov                | Dec               | Jan       | Feb       | Mar                | Apr             | May            | Jun                | Jul                | 2015       | 2016                 | 2017       | 2015        | 2016                    | 2017                   |
| This Year            | 72.39     | 73.70     | 77.09     | 73.04     | 73.38     | 73.46       | 73.01     | 71.61     | 78.50      | 77.18              | 72.57             | 74.40     | 74.24     | 75.56              | 76.47           | 75.66          | 78.30              | 76.89              | 73.24      | 73.62                | 76.00      | 72.84       | 73.35                   | 75.50                  |
| Last Year            | 72.13     | 73.78     | 72.83     | 73.01     | 72.79     | 74.26       | 76.21     | 73.22     | 73.41      | 72.03              | 68.84             | 71.52     | 72.39     | 73.70              | 77.09           | 73.04          | 73.38              | 73.46              | 73.69      | 73.24                | 73.62      | 72.17       | 72.84                   | 73.35                  |
| Percent Change       | 0.4       | -0.1      | 5.8       | 0.0       | 0.8       | -1.1        | -4.2      | -2.2      | 6.9        | 7.2                | 5.4               | 4.0       | 2.6       | 2.5                | -0.8            | 3.6            | 6.7                | 4.7                | -0.6       | 0.5                  | 3.2        | 0.9         | 0.7                     | 2.9                    |
|                      |           |           |           |           |           |             |           |           |            |                    |                   | 1         |           |                    |                 |                |                    |                    |            |                      |            |             |                         |                        |
| RevPAR               |           |           |           |           |           | 2016        |           |           |            |                    |                   |           |           |                    | 2017            |                |                    |                    |            | Year To Date         |            |             | lunning 12 Month        |                        |
|                      | Feb       | Mar       | Apr       | May       | Jun       | Jul         | Aug       | Sep       | Oct        | Nov                | Dec               | Jan       | Feb       | Mar                | Apr             | May            | Jun                | Jul                | 2015       | 2016                 | 2017       | 2015        | 2016                    | 2017                   |
| This Year            | 46.00     | 51.33     | 56.24     | 45.86     | 49.15     | 51.57       | 50.17     | 45.43     | 64.26      | 58.74              | 47.07             | 47.36     | 48.59     | 53.63              | 54.50           | 48.99          | 57.71              | 52.56              | 49.07      | 48.54                | 51.92      | 47.15       | 46.80                   | 52.42                  |
| Last Year            | 45.95     | 50.28     | 51.81     | 48.89     | 51.67     | 51.42       | 52.78     | 45.01     | 46.34      | 40.88              | 36.92             | 39.63     | 46.00     | 51.33              | 56.24           | 45.86          | 49.15              | 51.57              | 49.76      | 49.07                | 48.54      | 47.40       | 47.15                   | 46.80                  |
| Percent Change       | 0.1       | 2.1       | 8.5       | -6.2      | -4.9      | 0.3         | -4.9      | 0.9       | 38.6       | 43.7               | 27.5              | 19.5      | 5.6       | 4.5                | -3.1            | 6.8            | 17.4               | 1.9                | -1.4       | -1.1                 | 7.0        | -0.5        | -0.7                    | 12.0                   |
|                      |           |           |           |           |           |             |           |           |            |                    |                   |           |           |                    |                 |                |                    |                    |            |                      |            | -           |                         |                        |
| Supply               |           |           |           |           |           | 2016        |           |           |            |                    | _                 |           |           |                    | 2017            |                |                    |                    |            | Year To Date         |            |             | tunning 12 Month        |                        |
|                      | Feb       | Mar       | Apr       | May       | Jun       | Jul         | Aug       | Sep       | Oct        | Nov                | Dec               | Jan       | Feb       | Mar                | Apr             | May            | Jun                | Jul                | 2015       | 2016                 | 2017       | 2015        | 2016                    | 2017                   |
| This Year            | 165,060   | 182,745   | 176,850   | 182,745   | 176,850   | 182,745     | 182,745   | 176,850   | 182,745    | 176,850            | 185,845           | 185,845   | 167,860   | 185,845            | 179,850         | 185,845        | 179,850            | 189,348            | 1,250,588  | 1,249,740            | 1,274,443  | 2,147,340   | 2,151,859               | 2,179,478              |
| Last Year            | 165,172   | 182,869   | 176,970   | 182,869   | 176,970   | 182,869     | 182,807   | 176,910   | 182,807    | 176,850            | 182,745           | 182,745   | 165,060   | 182,745            | 176,850         | 182,745        | 176,850            | 182,745            | 1,238,292  | 1,250,588            | 1,249,740  | 2,124,499   | 2,147,340               | 2,151,859              |
| Percent Change       | -0.1      | -0.1      | -0.1      | -0.1      | -0.1      | -0.1        | 0.0       | 0.0       | 0.0        | 0.0                | 1.7               | 1.7       | 1.7       | 1.7                | 1.7             | 1.7            | 1.7                | 3.6                | 1.0        | -0.1                 | 2.0        | 1.1         | 0.2                     | 1.3                    |
|                      |           |           |           |           |           |             |           |           |            |                    |                   | 1         |           |                    |                 |                |                    |                    |            |                      |            | -           |                         |                        |
| Demand               | Feb       | Mar       | •         |           | Jun       | 2016<br>Jul |           | 0         | Oct        |                    | <b>D</b>          | te u      | Feb       | Mar                | 2017            |                | Jun                |                    | 2015       | Year To Date<br>2016 | 2017       | 2015        | unning 12 Month<br>2016 | 1S<br>2017             |
| This Year            | 104.887   |           | Apr       | May       |           |             | Aug       | Sep       |            | Nov                | Dec               | Jan       |           |                    | Apr             | May            |                    | Jul                |            |                      |            |             |                         |                        |
| Last Year            | 104,887   | 127,281   | 129,015   | 114,739   | 118,461   | 128,290     | 125,572   | 112,190   | 149,591    | 134,607<br>100,372 | 120,539<br>98.024 | 118,300   | 109,873   | 131,903<br>127,281 | 128,165         | 120,335        | 132,553<br>118,461 | 129,445<br>128,290 | 837,943    | 823,925<br>837,943   | 870,574    | 1,390,069   | 1,373,073               | 1,513,073<br>1,373,073 |
| Percent Change       | -0.3      | 124,624   | 125,893   | 122,451   | 125,641   | 126,623     | 126,606   | 108,739   | 115,407    |                    |                   | 101,252   | 104,887   |                    | 129,015<br>-0.7 | 114,739<br>4.9 |                    |                    | 836,117    | -1.7                 | 823,925    | 1,395,389   | 1,390,069               |                        |
| Percent Change       | -0.3      | 2.1       | 2.5       | -6.3      | -5.7      | 1.3         | -0.8      | 3.2       | 29.6       | 34.1               | 23.0              | 16.8      | 4.8       | 3.6                | -0.7            | 4.9            | 11.9               | 0.9                | 0.2        | -1.7                 | 5.7        | -0.4        | -1.2                    | 10.2                   |
|                      |           |           |           |           |           | 2016        |           |           |            |                    |                   |           |           |                    | 2017            |                |                    |                    |            | Year To Date         |            |             | unning 12 Month         |                        |
| Revenue              | Feb       | Mar       | Apr       | Mav       | Jun       | Jul         | Aug       | Sep       | Oct        | Nov                | Dec               | Jan       | Feb       | Mar                | Apr             | Mav            | Jun                | Jul                | 2015       | 2016                 | 2017       | 2015        | 2016                    | 2017                   |
| This Year            | 7.592.793 | 9.380.421 | 9,945,284 | 8.380.936 | 8,692,735 | 9.424.026   | 9.168.086 | 8,034,033 | 11,742,468 | 10,388,945         | 8.747.212         | 8.801.514 | 8,157,123 | 9.966.748          | 9,800,966       | 9,105,131      | 10,379,561         | 9,952,765          | 61.368.227 | 60.657.738           | 66.163.808 | 101.252.424 | 100,717,238             | 114,244,552            |
| Last Year            |           | 9,194,797 | 9,168,321 | 8,940,417 | 9,144,910 | 9,402,399   | 9,648,034 | 7,962,141 | 8,472,081  | 7,229,538          | 6,747,706         | 7,241,543 | 7,592,793 | 9,380,421          | 9,945,284       | 8,380,936      | 8,692,735          | 9,424,026          | 61,615,704 | 61,368,227           | 60,657,738 | 100,702,544 | 101,252,424             | 100,717,238            |
| Percent Change       | 1         | 2.0       | 8.5       | -6.3      | -4.9      | 0.2         | -5.0      | 0.9       | 38.6       | 43.7               | 29.6              | 21.5      | 7.4       | 6.3                | -1.5            | 8.6            | 19.4               | 5.6                | -0.4       | -1.2                 | 9.1        | 0.5         | -0.5                    | 13.4                   |
|                      |           |           |           |           |           |             |           |           |            |                    |                   |           |           |                    |                 |                |                    |                    |            |                      |            |             |                         |                        |
|                      |           |           |           |           |           | 2016        |           |           |            |                    |                   |           |           |                    | 2017            |                |                    |                    |            |                      |            |             |                         |                        |
| Census %             | Feb       | Mar       | Apr       | May       | Jun       | Jul         | Aug       | Sep       | Oct        | Nov                | Dec               | Jan       | Feb       | Mar                | Apr             | May            | Jun                | Jul                |            |                      |            |             |                         |                        |
| Census Props         | 64        | 64        | 64        | 64        | 64        | 64          | 64        | 64        | 64         | 64                 | 65                | 65        | 65        | 65                 | 65              | 65             | 65                 | 66                 |            |                      |            |             |                         |                        |
| Census Rooms         | 5895      | 5895      | 5895      | 5895      | 5895      | 5895        | 5895      | 5895      | 5895       | 5895               | 5995              | 5995      | 5995      | 5995               | 5995            | 5995           | 5995               | 6108               |            |                      |            |             |                         |                        |
| % Rooms Participants | 83.4      | 83.4      | 83.4      | 83.4      | 83.4      | 83.4        | 83.4      | 83.4      | 83.4       | 83.4               | 83.7              | 83.7      | 83.7      | 83.7               | 83.7            | 83.7           | 83.7               | 82.1               |            |                      |            |             |                         |                        |
|                      |           |           |           |           |           |             |           |           |            |                    |                   |           |           |                    |                 |                |                    |                    |            |                      |            |             |                         |                        |