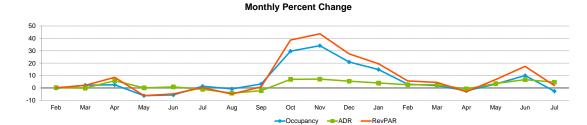

Tab 3 - Trend Cumberland County NC Fayetteville Area CVB For the Month of July 2017

Occupancy ADR RevPAR

| Occupancy (%)        |           |           |           |           |           | 2016        |           |           |            |                    |                   |           |           |                    | 2017            |                |                    |                    |            | Year To Date         |            | F           | tunning 12 Month        | IS                     |
|----------------------|-----------|-----------|-----------|-----------|-----------|-------------|-----------|-----------|------------|--------------------|-------------------|-----------|-----------|--------------------|-----------------|----------------|--------------------|--------------------|------------|----------------------|------------|-------------|-------------------------|------------------------|
| Occupancy (70)       | Feb       | Mar       | Apr       | May       | Jun       | Jul         | Aug       | Sep       | Oct        | Nov                | Dec               | Jan       | Feb       | Mar                | Apr             | May            | Jun                | Jul                | 2015       | 2016                 | 2017       | 2015        | 2016                    | 2017                   |
| This Year            | 63.5      | 69.6      | 73.0      | 62.8      | 67.0      | 70.2        | 68.7      | 63.4      | 81.9       | 76.1               | 64.9              | 63.7      | 65.5      | 71.0               | 71.3            | 64.8           | 73.7               | 68.4               | 67.0       | 65.9                 | 68.3       | 64.7        | 63.8                    | 69.4                   |
| Last Year            | 63.7      | 68.1      | 71.1      | 67.0      | 71.0      | 69.2        | 69.3      | 61.5      | 63.1       | 56.8               | 53.6              | 55.4      | 63.5      | 69.6               | 73.0            | 62.8           | 67.0               | 70.2               | 67.5       | 67.0                 | 65.9       | 65.7        | 64.7                    | 63.8                   |
| Percent Change       | -0.3      | 2.2       | 2.5       | -6.2      | -5.7      | 1.4         | -0.8      | 3.2       | 29.7       | 34.1               | 20.9              | 14.9      | 3.0       | 1.9                | -2.3            | 3.1            | 10.0               | -2.6               | -0.8       | -1.6                 | 3.6        | -1.4        | -1.4                    | 8.8                    |
|                      |           |           |           |           |           |             |           |           |            |                    |                   |           |           |                    |                 |                |                    |                    |            |                      |            |             |                         |                        |
| ADR                  |           |           |           |           |           | 2016        |           |           |            |                    |                   |           |           |                    | 2017            |                |                    |                    |            | Year To Date         |            | F           | lunning 12 Month        | ns is                  |
|                      | Feb       | Mar       | Apr       | May       | Jun       | Jul         | Aug       | Sep       | Oct        | Nov                | Dec               | Jan       | Feb       | Mar                | Apr             | May            | Jun                | Jul                | 2015       | 2016                 | 2017       | 2015        | 2016                    | 2017                   |
| This Year            | 72.39     | 73.70     | 77.09     | 73.04     | 73.38     | 73.46       | 73.01     | 71.61     | 78.50      | 77.18              | 72.57             | 74.40     | 74.24     | 75.56              | 76.47           | 75.66          | 78.30              | 76.89              | 73.24      | 73.62                | 76.00      | 72.84       | 73.35                   | 75.50                  |
| Last Year            | 72.13     | 73.78     | 72.83     | 73.01     | 72.79     | 74.26       | 76.21     | 73.22     | 73.41      | 72.03              | 68.84             | 71.52     | 72.39     | 73.70              | 77.09           | 73.04          | 73.38              | 73.46              | 73.69      | 73.24                | 73.62      | 72.17       | 72.84                   | 73.35                  |
| Percent Change       | 0.4       | -0.1      | 5.8       | 0.0       | 0.8       | -1.1        | -4.2      | -2.2      | 6.9        | 7.2                | 5.4               | 4.0       | 2.6       | 2.5                | -0.8            | 3.6            | 6.7                | 4.7                | -0.6       | 0.5                  | 3.2        | 0.9         | 0.7                     | 2.9                    |
|                      |           |           |           |           |           |             |           |           |            |                    |                   | 1         |           |                    |                 |                |                    |                    |            |                      |            |             |                         |                        |
| RevPAR               |           |           |           |           |           | 2016        |           |           |            |                    |                   |           |           |                    | 2017            |                |                    |                    |            | Year To Date         |            |             | lunning 12 Month        |                        |
|                      | Feb       | Mar       | Apr       | May       | Jun       | Jul         | Aug       | Sep       | Oct        | Nov                | Dec               | Jan       | Feb       | Mar                | Apr             | May            | Jun                | Jul                | 2015       | 2016                 | 2017       | 2015        | 2016                    | 2017                   |
| This Year            | 46.00     | 51.33     | 56.24     | 45.86     | 49.15     | 51.57       | 50.17     | 45.43     | 64.26      | 58.74              | 47.07             | 47.36     | 48.59     | 53.63              | 54.50           | 48.99          | 57.71              | 52.56              | 49.07      | 48.54                | 51.92      | 47.15       | 46.80                   | 52.42                  |
| Last Year            | 45.95     | 50.28     | 51.81     | 48.89     | 51.67     | 51.42       | 52.78     | 45.01     | 46.34      | 40.88              | 36.92             | 39.63     | 46.00     | 51.33              | 56.24           | 45.86          | 49.15              | 51.57              | 49.76      | 49.07                | 48.54      | 47.40       | 47.15                   | 46.80                  |
| Percent Change       | 0.1       | 2.1       | 8.5       | -6.2      | -4.9      | 0.3         | -4.9      | 0.9       | 38.6       | 43.7               | 27.5              | 19.5      | 5.6       | 4.5                | -3.1            | 6.8            | 17.4               | 1.9                | -1.4       | -1.1                 | 7.0        | -0.5        | -0.7                    | 12.0                   |
|                      |           |           |           |           |           |             |           |           |            |                    |                   |           |           |                    |                 |                |                    |                    |            |                      |            | -           |                         |                        |
| Supply               |           |           |           |           |           | 2016        |           |           |            |                    | _                 |           |           |                    | 2017            |                |                    |                    |            | Year To Date         |            |             | tunning 12 Month        |                        |
|                      | Feb       | Mar       | Apr       | May       | Jun       | Jul         | Aug       | Sep       | Oct        | Nov                | Dec               | Jan       | Feb       | Mar                | Apr             | May            | Jun                | Jul                | 2015       | 2016                 | 2017       | 2015        | 2016                    | 2017                   |
| This Year            | 165,060   | 182,745   | 176,850   | 182,745   | 176,850   | 182,745     | 182,745   | 176,850   | 182,745    | 176,850            | 185,845           | 185,845   | 167,860   | 185,845            | 179,850         | 185,845        | 179,850            | 189,348            | 1,250,588  | 1,249,740            | 1,274,443  | 2,147,340   | 2,151,859               | 2,179,478              |
| Last Year            | 165,172   | 182,869   | 176,970   | 182,869   | 176,970   | 182,869     | 182,807   | 176,910   | 182,807    | 176,850            | 182,745           | 182,745   | 165,060   | 182,745            | 176,850         | 182,745        | 176,850            | 182,745            | 1,238,292  | 1,250,588            | 1,249,740  | 2,124,499   | 2,147,340               | 2,151,859              |
| Percent Change       | -0.1      | -0.1      | -0.1      | -0.1      | -0.1      | -0.1        | 0.0       | 0.0       | 0.0        | 0.0                | 1.7               | 1.7       | 1.7       | 1.7                | 1.7             | 1.7            | 1.7                | 3.6                | 1.0        | -0.1                 | 2.0        | 1.1         | 0.2                     | 1.3                    |
|                      |           |           |           |           |           |             |           |           |            |                    |                   | 1         |           |                    |                 |                |                    |                    |            |                      |            | -           |                         |                        |
| Demand               | Feb       | Mar       | •         |           | Jun       | 2016<br>Jul |           | 0         | Oct        |                    | <b>D</b>          | te u      | Feb       | Mar                | 2017            |                | Jun                |                    | 2015       | Year To Date<br>2016 | 2017       | 2015        | unning 12 Month<br>2016 | 1S<br>2017             |
| This Year            | 104.887   |           | Apr       | May       |           |             | Aug       | Sep       |            | Nov                | Dec               | Jan       |           |                    | Apr             | May            |                    | Jul                |            |                      |            |             |                         |                        |
| Last Year            | 104,887   | 127,281   | 129,015   | 114,739   | 118,461   | 128,290     | 125,572   | 112,190   | 149,591    | 134,607<br>100,372 | 120,539<br>98.024 | 118,300   | 109,873   | 131,903<br>127,281 | 128,165         | 120,335        | 132,553<br>118,461 | 129,445<br>128,290 | 837,943    | 823,925<br>837,943   | 870,574    | 1,390,069   | 1,373,073               | 1,513,073<br>1,373,073 |
| Percent Change       | -0.3      | 124,624   | 125,893   | 122,451   | 125,641   | 126,623     | 126,606   | 108,739   | 115,407    |                    |                   | 101,252   | 104,887   |                    | 129,015<br>-0.7 | 114,739<br>4.9 |                    |                    | 836,117    | -1.7                 | 823,925    | 1,395,389   | 1,390,069               |                        |
| Percent Change       | -0.3      | 2.1       | 2.5       | -6.3      | -5.7      | 1.3         | -0.8      | 3.2       | 29.6       | 34.1               | 23.0              | 16.8      | 4.8       | 3.6                | -0.7            | 4.9            | 11.9               | 0.9                | 0.2        | -1.7                 | 5.7        | -0.4        | -1.2                    | 10.2                   |
|                      |           |           |           |           |           | 2016        |           |           |            |                    |                   |           |           |                    | 2017            |                |                    |                    |            | Year To Date         |            |             | unning 12 Month         |                        |
| Revenue              | Feb       | Mar       | Apr       | Mav       | Jun       | Jul         | Aug       | Sep       | Oct        | Nov                | Dec               | Jan       | Feb       | Mar                | Apr             | Mav            | Jun                | Jul                | 2015       | 2016                 | 2017       | 2015        | 2016                    | 2017                   |
| This Year            | 7.592.793 | 9.380.421 | 9,945,284 | 8.380.936 | 8,692,735 | 9.424.026   | 9.168.086 | 8,034,033 | 11,742,468 | 10,388,945         | 8.747.212         | 8.801.514 | 8,157,123 | 9.966.748          | 9,800,966       | 9,105,131      | 10,379,561         | 9,952,765          | 61.368.227 | 60.657.738           | 66.163.808 | 101.252.424 | 100,717,238             | 114,244,552            |
| Last Year            |           | 9,194,797 | 9,168,321 | 8,940,417 | 9,144,910 | 9,402,399   | 9,648,034 | 7,962,141 | 8,472,081  | 7,229,538          | 6,747,706         | 7,241,543 | 7,592,793 | 9,380,421          | 9,945,284       | 8,380,936      | 8,692,735          | 9,424,026          | 61,615,704 | 61,368,227           | 60,657,738 | 100,702,544 | 101,252,424             | 100,717,238            |
| Percent Change       | 1         | 2.0       | 8.5       | -6.3      | -4.9      | 0.2         | -5.0      | 0.9       | 38.6       | 43.7               | 29.6              | 21.5      | 7.4       | 6.3                | -1.5            | 8.6            | 19.4               | 5.6                | -0.4       | -1.2                 | 9.1        | 0.5         | -0.5                    | 13.4                   |
|                      |           |           |           |           |           |             |           |           |            |                    |                   |           |           |                    |                 |                |                    |                    |            |                      |            |             |                         |                        |
|                      |           |           |           |           |           | 2016        |           |           |            |                    |                   |           |           |                    | 2017            |                |                    |                    |            |                      |            |             |                         |                        |
| Census %             | Feb       | Mar       | Apr       | May       | Jun       | Jul         | Aug       | Sep       | Oct        | Nov                | Dec               | Jan       | Feb       | Mar                | Apr             | May            | Jun                | Jul                |            |                      |            |             |                         |                        |
| Census Props         | 64        | 64        | 64        | 64        | 64        | 64          | 64        | 64        | 64         | 64                 | 65                | 65        | 65        | 65                 | 65              | 65             | 65                 | 66                 |            |                      |            |             |                         |                        |
| Census Rooms         | 5895      | 5895      | 5895      | 5895      | 5895      | 5895        | 5895      | 5895      | 5895       | 5895               | 5995              | 5995      | 5995      | 5995               | 5995            | 5995           | 5995               | 6108               |            |                      |            |             |                         |                        |
| % Rooms Participants | 83.4      | 83.4      | 83.4      | 83.4      | 83.4      | 83.4        | 83.4      | 83.4      | 83.4       | 83.4               | 83.7              | 83.7      | 83.7      | 83.7               | 83.7            | 83.7           | 83.7               | 82.1               |            |                      |            |             |                         |                        |
|                      |           |           |           |           |           |             |           |           |            |                    |                   |           |           |                    |                 |                |                    |                    |            |                      |            |             |                         |                        |