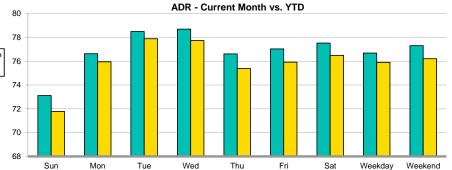

### For the Month of July 2017

|              |                  | Occupan | су (%) | ADR   |       | RevP  | AR    | Supp      | bly   | Dema      | and   | Rever       | nue   |
|--------------|------------------|---------|--------|-------|-------|-------|-------|-----------|-------|-----------|-------|-------------|-------|
| Day of Week  |                  |         | % Chg  |       | % Chg |       | % Chg |           | % Chg |           | % Chg |             | % Chg |
| Sunday       | Current Month    | 57.9    | -3.6   | 73.12 | 3.4   | 42.32 | -0.4  | 30,540    | 3.6   | 17,677    | -0.1  | 1,292,501   | 3.2   |
|              | Year To Date     | 56.5    | 4.2    | 71.79 | 3.6   | 40.58 | 8.0   | 186,410   | 2.5   | 105,369   | 6.8   | 7,564,161   | 10.7  |
|              | Running 12 Month | 57.9    | 9.6    | 71.55 | 3.6   | 41.42 | 13.6  | 310,605   | -0.3  | 179,799   | 9.3   | 12,864,762  | 13.2  |
| Monday       | Current Month    | 64.9    | 1.3    | 76.64 | 4.9   | 49.73 | 6.2   | 30,540    | 29.5  | 19,818    | 31.2  | 1,518,811   | 37.6  |
|              | Year To Date     | 66.2    | 5.4    | 75.96 | 3.1   | 50.32 | 8.8   | 186,410   | 6.0   | 123,495   | 11.8  | 9,380,500   | 15.3  |
|              | Running 12 Month | 67.6    | 10.3   | 75.47 | 2.8   | 51.01 | 13.4  | 316,500   | 3.6   | 213,922   | 14.2  | 16,145,085  | 17.5  |
| Tuesday      | Current Month    | 66.0    | -6.6   | 78.50 | 5.0   | 51.79 | -2.0  | 24,432    | 3.6   | 16,119    | -3.2  | 1,265,311   | 1.6   |
|              | Year To Date     | 70.2    | 3.5    | 77.89 | 2.2   | 54.69 | 5.8   | 180,302   | 2.4   | 126,592   | 6.0   | 9,860,820   | 8.3   |
|              | Running 12 Month | 71.8    | 8.9    | 77.26 | 1.9   | 55.47 | 11.0  | 310,392   | 1.5   | 222,846   | 10.6  | 17,216,298  | 12.6  |
| Wednesday    | Current Month    | 73.9    | 2.1    | 78.70 | 5.3   | 58.18 | 7.6   | 24,432    | 3.6   | 18,063    | 5.8   | 1,421,543   | 11.5  |
|              | Year To Date     | 72.9    | 4.3    | 77.74 | 2.6   | 56.67 | 7.0   | 180,302   | 2.4   | 131,425   | 6.8   | 10,217,363  | 9.5   |
|              | Running 12 Month | 73.5    | 9.9    | 76.96 | 2.0   | 56.59 | 12.2  | 310,392   | 1.5   | 228,252   | 11.6  | 17,566,316  | 13.9  |
| Thursday     | Current Month    | 69.3    | -0.4   | 76.62 | 6.1   | 53.06 | 5.6   | 24,432    | 3.6   | 16,920    | 3.2   | 1,296,459   | 9.4   |
|              | Year To Date     | 68.8    | 4.1    | 75.39 | 3.0   | 51.87 | 7.2   | 180,302   | 2.4   | 124,049   | 6.6   | 9,352,634   | 9.8   |
|              | Running 12 Month | 69.9    | 10.4   | 75.02 | 2.9   | 52.44 | 13.6  | 310,492   | 1.6   | 217,042   | 12.1  | 16,281,592  | 15.3  |
| Friday       | Current Month    | 73.4    | -3.0   | 77.04 | 4.9   | 56.55 | 1.8   | 24,432    | -17.1 | 17,935    | -19.6 | 1,381,740   | -15.6 |
|              | Year To Date     | 71.5    | 2.9    | 75.92 | 4.3   | 54.31 | 7.3   | 180,302   | -0.9  | 128,968   | 2.0   | 9,791,819   | 6.3   |
|              | Running 12 Month | 72.4    | 8.0    | 75.52 | 4.1   | 54.67 | 12.4  | 310,492   | 1.6   | 224,779   | 9.7   | 16,974,301  | 14.2  |
| Saturday     | Current Month    | 75.0    | -4.1   | 77.53 | 3.6   | 58.17 | -0.6  | 30,540    | 3.6   | 22,912    | -0.6  | 1,776,401   | 3.0   |
|              | Year To Date     | 72.4    | 1.7    | 76.50 | 3.9   | 55.41 | 5.7   | 180,415   | -0.8  | 130,676   | 0.9   | 9,996,511   | 4.9   |
|              | Running 12 Month | 72.9    | 4.9    | 75.94 | 3.4   | 55.36 | 8.4   | 310,605   | -0.3  | 226,432   | 4.5   | 17,196,198  | 8.1   |
| Weekday / We | ekend            | 1       |        |       |       |       |       |           |       |           |       |             |       |
| Weekday      | Current Month    | 65.9    | -1.6   | 76.69 | 4.9   | 50.56 | 3.3   | 134,376   | 8.5   | 88,598    | 6.8   | 6,794,624   | 12.1  |
| (Sun-Thu)    | Year To Date     | 66.9    | 4.3    | 75.91 | 2.9   | 50.75 | 7.3   | 913,726   | 3.1   | 610,930   | 7.6   | 46,375,477  | 10.6  |
|              | Running 12 Month | 68.1    | 9.9    | 75.41 | 2.6   | 51.38 | 12.7  | 1,558,381 | 1.6   | 1,061,862 | 11.6  | 80,074,053  | 14.5  |
| Weekend      | Current Month    | 74.3    | -3.4   | 77.32 | 4.3   | 57.45 | 0.7   | 54,972    | -6.7  | 40,847    | -9.9  | 3,158,141   | -6.1  |
| (Fri-Sat)    | Year To Date     | 72.0    | 2.3    | 76.21 | 4.1   | 54.86 | 6.5   | 360,717   | -0.9  | 259,644   | 1.4   | 19,788,331  | 5.6   |
|              | Running 12 Month | 72.6    | 6.4    | 75.73 | 3.7   | 55.02 | 10.3  | 621,097   | 0.6   | 451,211   | 7.0   | 34,170,499  | 11.0  |
| Total        | Current Month    | 68.4    | -2.6   | 76.89 | 4.7   | 52.56 | 1.9   | 189,348   | 3.6   | 129,445   | 0.9   | 9,952,765   | 5.6   |
|              | Year To Date     | 68.3    | 3.6    | 76.00 | 3.2   | 51.92 | 7.0   | 1,274,443 | 2.0   | 870,574   | 5.7   | 66,163,808  | 9.1   |
|              | Running 12 Month | 69.4    | 8.8    | 75.50 | 2.9   | 52.42 | 12.0  | 2,179,478 | 1.3   | 1,513,073 | 10.2  | 114,244,552 | 13.4  |