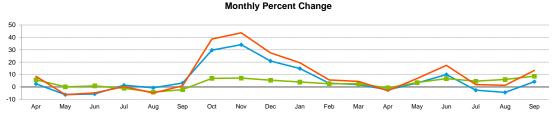

Tab 3 - Trend Cumberland County NC Fayetteville Area CVB For the Month of September 2017

2017

69.4

8.5

2017

76.34

72.93

4.7

-RevPAR ■Occupancy ■ADR ■RevPAR 2016 2017 Year To Date Running 12 Months Occupancy (%) Dec Feb Ma May 2015 2016 2017 2015 2016 Ар May Ju Aug Sep Oct Nov lar Jul Aug Sep Ap This Year 73.0 62.8 67.0 70.2 68.7 63.4 81.9 76.1 64.9 637 65.5 71.0 71.3 64.8 73.7 68.4 65.7 66.1 66.6 66.0 67.8 64.8 63.9 Last Year 71.1 67.0 71.0 69.2 69.2 61.5 63.1 56.8 53.6 55.4 63.5 69.6 73.0 62.8 67.0 70.2 68.7 63.4 67.0 66.6 66.0 65.4 64.8 Percent Change 2.5 -6.2 -5.7 1.4 -0.7 3.2 29.7 34.1 20.9 14.9 3.0 1.9 -2.3 3.1 10.0 -2.6 -4.4 4.2 -0.6 -1.0 2.7 -1.1 -1.3 2016 2017 Year To Date Running 12 Months ADR Ap Mav Jun Jul Aug Sep Oct Nov Dec Jan Feb Mar Apr May Jun Jul Aua Sep 2015 2016 2017 2015 2016 71.64 72.57 This Year 77.09 73.04 73.38 73.46 73.00 78.50 77.18 74.40 74.24 75.56 76.47 75.66 78.30 76.89 77.41 77.86 73.59 73.34 76.36 73.27 72.93 Last Year 72.83 73.01 72.79 74.26 76.21 73.22 73.41 72.03 68.84 71.52 72.39 73.70 77.09 73.04 73.38 73.46 73.00 71.64 73.39 73.59 73.34 72.38 73.27 Percent Change 5.8 0.0 0.8 -1.1 -4.2 -2.2 6.9 7.2 5.4 4.0 2.6 2.5 -0.8 3.6 6.7 4.7 6.0 8.7 0.3 -0.3 4.1 1.2 -0.5 2016 2017 Year To Date Running 12 Months RevPAR Jul Oct Nov Dec Jan Feb Mar May Jul Sep 2015 2016 2017 2015 2016 Apr May Jun Aug Sep Apr Jun Aug This Year 56.24 45.86 49.15 51.57 50.19 45.41 64.26 58.74 47.07 47.36 48.59 53.63 54.50 48.99 57.71 52.56 50.86 51.45 49.04 48.38 51.74 47.44 46.62 Last Year 51.81 48.89 51.67 51.42 52.77 45.00 46.34 40.88 36.92 39.63 46.00 51.33 56.24 45.86 49.15 51.57 50.19 45.41 49.19 49.04 48.38 47.37 47.44 Percent Change 8.5 -6.2 -4.9 0.3 -4.9 0.9 38.6 43.7 27.5 19.5 5.6 4.5 6.8 17.4 1.9 1.3 13.3 -0.3 -1.4 6.9 0.2 -1.7 -3.1 2016 2017 Year To Date Running 12 Months Supply May Jun Jul Aug Sep Oct Nov Dec Jan Feb Mar May Jul Sep 2015 2016 2017 2015 2016 Apr Apr Jun Aug This Year 176.850 182.745 176.850 182.745 182.745 176.850 182,745 176.850 185.845 185.845 167.860 185.845 179.850 185.845 179.850 189.348 189.348 183.240 1.610.305 1.609.335 1.647.031 2.153.501 2.151.737 Last Year 176,970 182,869 176,970 182,869 182 807 176,910 182 807 176,850 182,745 182,745 165,060 182,745 176,850 182,745 176,850 182,745 182,745 176,850 1,591,848 1,610,305 1,609,335 2,124,712 2,153,501 Percent Change -0.1 -0.1 -0.1 -0.1 0.0 0.0 0.0 0.0 1.7 1.7 1.7 1.7 1.7 1.7 17 3.6 3.6 3.6 1.2 -0.1 2.3 1.4 -0.1 2016 2017 Year To Date Running 12 Months Demand Dec Feb 2015 2017 Apr Mav Jun Jul Aug Sep Oct Nov Jan Mar Apr May Jun Jul Aua Sep 2016 2015 2016 This Year 134.607 120.539 109.873 131.903 132.553 129,445 1.073.238 1.061.666 1.116.065 1.394.426 1.375.469 129.015 114,739 118,461 128.290 125.632 112.109 149.591 118.300 128,165 120.335 124,400 121.091 Last Year 122,451 126,578 115,407 100,372 127,281 118,461 125,632 112,109 1,067,055 1,390,467 125,893 125,641 126,623 108,717 98,024 101,252 104,887 129,015 114,739 128,290 1,073,238 1,061,666 1,394,426 Percent Change 2.5 -6.3 -5.7 1.3 -0.7 3.1 29.6 34.1 23.0 16.8 4.8 3.6 -0.7 4.9 11.9 0.9 -1.0 8.0 0.6 -1.1 5.1 0.3 -1.4 2017 2016 Year To Date Running 12 Months Revenue Dec Feb 2015 2017 2015 2016 Apr May Jun Jul Sep Oct Nov Jan Mar May Jun Jul Sep 2016 Aug Apr Aug 9,945,284 8,380,936 8,692,735 9,424,026 9,171,500 8,031,175 11,742,468 10,388,945 8,747,212 8,801,514 8,157,123 9,966,748 9,800,966 10,379,561 9,952,765 9,629,486 9,427,699 78,975,150 85,220,993 100,309,738 This Year 9,105,131 77,860,413 102,169,024 Last Year 9,168,321 8,940,417 9,144,910 9,402,399 9,646,181 7,960,742 8,472,081 7,229,538 6,747,706 7,241,543 7,592,793 9,380,421 9,945,284 8,380,936 8,692,735 9,424,026 9,171,500 8,031,175 78,306,027 78,975,150 77,860,413 100,647,914 102,169,024 100,309,738 Percent Change 8.5 -6.3 -4.9 0.2 -4.9 0.9 38.6 43.7 29.6 21.5 7.4 6.3 -1.5 8.6 19.4 5.6 5.0 17.4 0.9 -1.4 9.5 1.5 -1.8 2016 2017 Census % Ap Mav Jun .lul Aug Sep Oct Nov Dec Jan Feb Mar May Jun .lul Aug Sep Census Props 64 64 64 64 64 64 64 64 65 65 65 65 65 65 65 66 66 66 Census Rooms 5895 5895 5895 5895 5895 5895 5895 5895 5995 5995 5995 5995 5995 5995 5995 6108 6108 6108