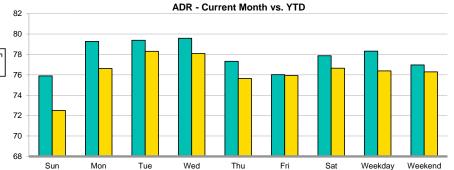

### Tab 5 - DOW Cumberland County NC

Fayetteville Area CVB

### For the Month of September 2017

|              |                  | Occupancy | / (%) | ADR   |       | RevPA | R     | Supp      | ly    | Dema      | nd    | Reven       | ue    |
|--------------|------------------|-----------|-------|-------|-------|-------|-------|-----------|-------|-----------|-------|-------------|-------|
| Day of Week  |                  |           | % Chg |       | % Chg |       | % Chg |           | % Chg |           | % Chg |             | % Chg |
| Sunday       | Current Month    | 61.7      | 17.5  | 75.89 | 12.8  | 46.82 | 32.6  | 24,432    | 3.6   | 15,072    | 21.8  | 1,143,910   | 37.4  |
|              | Year To Date     | 57.0      | 5.3   | 72.51 | 5.1   | 41.35 | 10.6  | 235,274   | 2.7   | 134,161   | 8.1   | 9,728,055   | 13.6  |
|              | Running 12 Month | 58.6      | 11.4  | 72.61 | 5.9   | 42.59 | 18.0  | 312,309   | 2.2   | 183,167   | 13.8  | 13,300,648  | 20.5  |
| Monday       | Current Month    | 65.6      | 8.2   | 79.28 | 10.4  | 52.02 | 19.4  | 24,432    | 3.6   | 16,031    | 12.1  | 1,270,953   | 23.8  |
|              | Year To Date     | 66.2      | 4.9   | 76.63 | 4.3   | 50.74 | 9.4   | 235,274   | 2.8   | 155,787   | 7.8   | 11,937,445  | 12.4  |
|              | Running 12 Month | 67.9      | 10.3  | 76.46 | 4.7   | 51.94 | 15.5  | 312,309   | 2.2   | 212,149   | 12.8  | 16,221,412  | 18.0  |
| Tuesday      | Current Month    | 64.4      | -3.8  | 79.39 | 6.6   | 51.10 | 2.5   | 24,432    | 3.6   | 15,724    | -0.3  | 1,248,381   | 6.2   |
|              | Year To Date     | 69.2      | 1.5   | 78.31 | 3.0   | 54.22 | 4.6   | 235,274   | 2.7   | 162,887   | 4.2   | 12,755,474  | 7.4   |
|              | Running 12 Month | 71.2      | 7.3   | 78.00 | 3.3   | 55.51 | 10.9  | 312,309   | 2.2   | 222,273   | 9.7   | 17,337,457  | 13.3  |
| Wednesday    | Current Month    | 66.8      | -1.0  | 79.59 | 6.8   | 53.19 | 5.8   | 24,432    | 3.6   | 16,329    | 2.6   | 1,299,549   | 9.6   |
|              | Year To Date     | 71.7      | 2.8   | 78.10 | 3.5   | 56.01 | 6.4   | 235,274   | 2.7   | 168,732   | 5.6   | 13,177,451  | 9.2   |
|              | Running 12 Month | 73.2      | 9.1   | 77.77 | 3.7   | 56.97 | 13.1  | 312,309   | 2.2   | 228,761   | 11.5  | 17,790,905  | 15.6  |
| Thursday     | Current Month    | 65.4      | 6.7   | 77.33 | 9.0   | 50.57 | 16.2  | 24,432    | -17.1 | 15,977    | -11.6 | 1,235,520   | -3.7  |
|              | Year To Date     | 67.8      | 3.1   | 75.64 | 3.9   | 51.29 | 7.1   | 235,274   | 2.7   | 159,547   | 5.8   | 12,068,142  | 10.0  |
|              | Running 12 Month | 69.8      | 10.1  | 75.82 | 4.7   | 52.95 | 15.3  | 312,409   | 0.2   | 218,179   | 10.4  | 16,542,563  | 15.6  |
| Friday       | Current Month    | 67.0      | 1.8   | 76.02 | 8.2   | 50.90 | 10.2  | 30,540    | 3.6   | 20,450    | 5.5   | 1,554,586   | 14.1  |
|              | Year To Date     | 70.5      | 1.7   | 75.92 | 4.8   | 53.54 | 6.5   | 235,274   | 0.1   | 165,897   | 1.8   | 12,595,642  | 6.6   |
|              | Running 12 Month | 72.1      | 7.3   | 76.27 | 5.7   | 54.97 | 13.4  | 312,409   | 0.2   | 225,143   | 7.6   | 17,172,121  | 13.7  |
| Saturday     | Current Month    | 70.4      | 2.0   | 77.87 | 8.8   | 54.84 | 10.9  | 30,540    | 29.5  | 21,507    | 32.1  | 1,674,801   | 43.7  |
|              | Year To Date     | 71.8      | 0.8   | 76.65 | 4.6   | 55.05 | 5.5   | 235,387   | 2.7   | 169,054   | 3.6   | 12,958,783  | 8.4   |
|              | Running 12 Month | 72.6      | 4.9   | 76.73 | 5.3   | 55.70 | 10.4  | 318,417   | 4.1   | 231,130   | 9.2   | 17,734,512  | 15.0  |
| Weekday / We | ekend            |           |       |       |       |       |       |           |       |           |       |             |       |
| Weekday      | Current Month    | 64.8      | 4.9   | 78.33 | 8.8   | 50.74 | 14.1  | 122,160   | -1.3  | 79,134    | 3.5   | 6,198,312   | 12.6  |
| (Sun-Thu)    | Year To Date     | 66.4      | 3.4   | 76.39 | 3.9   | 50.72 | 7.4   | 1,176,370 | 2.7   | 781,114   | 6.2   | 59,666,567  | 10.3  |
|              | Running 12 Month | 68.2      | 9.6   | 76.27 | 4.3   | 51.99 | 14.3  | 1,561,645 | 1.8   | 1,064,529 | 11.5  | 81,192,985  | 16.3  |
| Weekend      | Current Month    | 68.7      | 2.2   | 76.97 | 8.6   | 52.87 | 11.0  | 61,080    | 15.1  | 41,957    | 17.6  | 3,229,387   | 27.8  |
| (Fri-Sat)    | Year To Date     | 71.2      | 1.2   | 76.29 | 4.7   | 54.29 | 6.0   | 470,661   | 1.4   | 334,951   | 2.7   | 25,554,426  | 7.5   |
|              | Running 12 Month | 72.3      | 6.1   | 76.50 | 5.5   | 55.33 | 11.9  | 630,826   | 2.2   | 456,273   | 8.4   | 34,906,633  | 14.4  |
| Total        | Current Month    | 66.1      | 4.2   | 77.86 | 8.7   | 51.45 | 13.3  | 183,240   | 3.6   | 121,091   | 8.0   | 9,427,699   | 17.4  |
|              | Year To Date     | 67.8      | 2.7   | 76.36 | 4.1   | 51.74 | 6.9   | 1,647,031 | 2.3   | 1,116,065 | 5.1   | 85,220,993  | 9.5   |
|              | Running 12 Month | 69.4      | 8.5   | 76.34 | 4.7   | 52.95 | 13.6  | 2,192,471 | 1.9   | 1,520,802 | 10.6  | 116,099,618 | 15.7  |