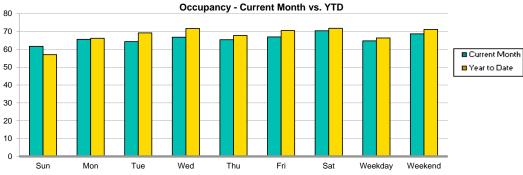

### Tab 5 - DOW Cumberland County NC

Fayetteville Area CVB

### For the Month of September 2017

|              |                  | Occupancy | / (%) | ADR   |       | RevPA | R     | Supp      | ly    | Dema      | nd    | Reven       | ue    |
|--------------|------------------|-----------|-------|-------|-------|-------|-------|-----------|-------|-----------|-------|-------------|-------|
| Day of Week  |                  |           | % Chg |       | % Chg |       | % Chg |           | % Chg |           | % Chg |             | % Chg |
| Sunday       | Current Month    | 61.7      | 17.5  | 75.89 | 12.8  | 46.82 | 32.6  | 24,432    | 3.6   | 15,072    | 21.8  | 1,143,910   | 37.4  |
|              | Year To Date     | 57.0      | 5.3   | 72.51 | 5.1   | 41.35 | 10.6  | 235,274   | 2.7   | 134,161   | 8.1   | 9,728,055   | 13.6  |
|              | Running 12 Month | 58.6      | 11.4  | 72.61 | 5.9   | 42.59 | 18.0  | 312,309   | 2.2   | 183,167   | 13.8  | 13,300,648  | 20.5  |
| Monday       | Current Month    | 65.6      | 8.2   | 79.28 | 10.4  | 52.02 | 19.4  | 24,432    | 3.6   | 16,031    | 12.1  | 1,270,953   | 23.8  |
|              | Year To Date     | 66.2      | 4.9   | 76.63 | 4.3   | 50.74 | 9.4   | 235,274   | 2.8   | 155,787   | 7.8   | 11,937,445  | 12.4  |
|              | Running 12 Month | 67.9      | 10.3  | 76.46 | 4.7   | 51.94 | 15.5  | 312,309   | 2.2   | 212,149   | 12.8  | 16,221,412  | 18.0  |
| Tuesday      | Current Month    | 64.4      | -3.8  | 79.39 | 6.6   | 51.10 | 2.5   | 24,432    | 3.6   | 15,724    | -0.3  | 1,248,381   | 6.2   |
|              | Year To Date     | 69.2      | 1.5   | 78.31 | 3.0   | 54.22 | 4.6   | 235,274   | 2.7   | 162,887   | 4.2   | 12,755,474  | 7.4   |
|              | Running 12 Month | 71.2      | 7.3   | 78.00 | 3.3   | 55.51 | 10.9  | 312,309   | 2.2   | 222,273   | 9.7   | 17,337,457  | 13.3  |
| Wednesday    | Current Month    | 66.8      | -1.0  | 79.59 | 6.8   | 53.19 | 5.8   | 24,432    | 3.6   | 16,329    | 2.6   | 1,299,549   | 9.6   |
|              | Year To Date     | 71.7      | 2.8   | 78.10 | 3.5   | 56.01 | 6.4   | 235,274   | 2.7   | 168,732   | 5.6   | 13,177,451  | 9.2   |
|              | Running 12 Month | 73.2      | 9.1   | 77.77 | 3.7   | 56.97 | 13.1  | 312,309   | 2.2   | 228,761   | 11.5  | 17,790,905  | 15.6  |
| Thursday     | Current Month    | 65.4      | 6.7   | 77.33 | 9.0   | 50.57 | 16.2  | 24,432    | -17.1 | 15,977    | -11.6 | 1,235,520   | -3.7  |
|              | Year To Date     | 67.8      | 3.1   | 75.64 | 3.9   | 51.29 | 7.1   | 235,274   | 2.7   | 159,547   | 5.8   | 12,068,142  | 10.0  |
|              | Running 12 Month | 69.8      | 10.1  | 75.82 | 4.7   | 52.95 | 15.3  | 312,409   | 0.2   | 218,179   | 10.4  | 16,542,563  | 15.6  |
| Friday       | Current Month    | 67.0      | 1.8   | 76.02 | 8.2   | 50.90 | 10.2  | 30,540    | 3.6   | 20,450    | 5.5   | 1,554,586   | 14.1  |
|              | Year To Date     | 70.5      | 1.7   | 75.92 | 4.8   | 53.54 | 6.5   | 235,274   | 0.1   | 165,897   | 1.8   | 12,595,642  | 6.6   |
|              | Running 12 Month | 72.1      | 7.3   | 76.27 | 5.7   | 54.97 | 13.4  | 312,409   | 0.2   | 225,143   | 7.6   | 17,172,121  | 13.7  |
| Saturday     | Current Month    | 70.4      | 2.0   | 77.87 | 8.8   | 54.84 | 10.9  | 30,540    | 29.5  | 21,507    | 32.1  | 1,674,801   | 43.7  |
|              | Year To Date     | 71.8      | 0.8   | 76.65 | 4.6   | 55.05 | 5.5   | 235,387   | 2.7   | 169,054   | 3.6   | 12,958,783  | 8.4   |
|              | Running 12 Month | 72.6      | 4.9   | 76.73 | 5.3   | 55.70 | 10.4  | 318,417   | 4.1   | 231,130   | 9.2   | 17,734,512  | 15.0  |
| Weekday / We | ekend            |           |       |       |       |       |       |           |       |           |       |             |       |
| Weekday      | Current Month    | 64.8      | 4.9   | 78.33 | 8.8   | 50.74 | 14.1  | 122,160   | -1.3  | 79,134    | 3.5   | 6,198,312   | 12.6  |
| (Sun-Thu)    | Year To Date     | 66.4      | 3.4   | 76.39 | 3.9   | 50.72 | 7.4   | 1,176,370 | 2.7   | 781,114   | 6.2   | 59,666,567  | 10.3  |
|              | Running 12 Month | 68.2      | 9.6   | 76.27 | 4.3   | 51.99 | 14.3  | 1,561,645 | 1.8   | 1,064,529 | 11.5  | 81,192,985  | 16.3  |
| Weekend      | Current Month    | 68.7      | 2.2   | 76.97 | 8.6   | 52.87 | 11.0  | 61,080    | 15.1  | 41,957    | 17.6  | 3,229,387   | 27.8  |
| (Fri-Sat)    | Year To Date     | 71.2      | 1.2   | 76.29 | 4.7   | 54.29 | 6.0   | 470,661   | 1.4   | 334,951   | 2.7   | 25,554,426  | 7.5   |
|              | Running 12 Month | 72.3      | 6.1   | 76.50 | 5.5   | 55.33 | 11.9  | 630,826   | 2.2   | 456,273   | 8.4   | 34,906,633  | 14.4  |
| Total        | Current Month    | 66.1      | 4.2   | 77.86 | 8.7   | 51.45 | 13.3  | 183,240   | 3.6   | 121,091   | 8.0   | 9,427,699   | 17.4  |
|              | Year To Date     | 67.8      | 2.7   | 76.36 | 4.1   | 51.74 | 6.9   | 1,647,031 | 2.3   | 1,116,065 | 5.1   | 85,220,993  | 9.5   |
|              | Running 12 Month | 69.4      | 8.5   | 76.34 | 4.7   | 52.95 | 13.6  | 2,192,471 | 1.9   | 1,520,802 | 10.6  | 116,099,618 | 15.7  |