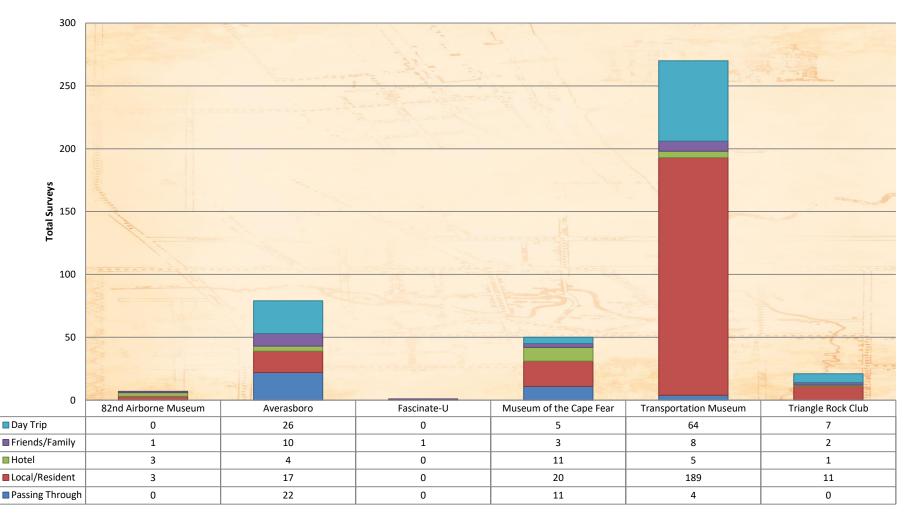

What is the age of the visitors (All Attractions/Year)?

Where are Visitors Staying (Year)?

What are the areas of interest (Year)?

Total Number of Filled Out Surveys by Attraction (Year)

ENTERVILLE AREA CONVENTION AND VISITORS BUREAU CUMBERLAKD COUNTY, NO