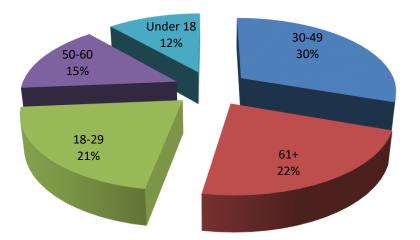

What is the age of the visitors (All Attractions/Year)?

Where are Visitors Staying (Year)?

What are the areas of interest (Year)?

Total Number of Filled Out Surveys by Attraction (Year)

ENTERVILLE AREA CONVENTION AND VISITORS BUREAU CUMBERLAKD COUNTY, NO