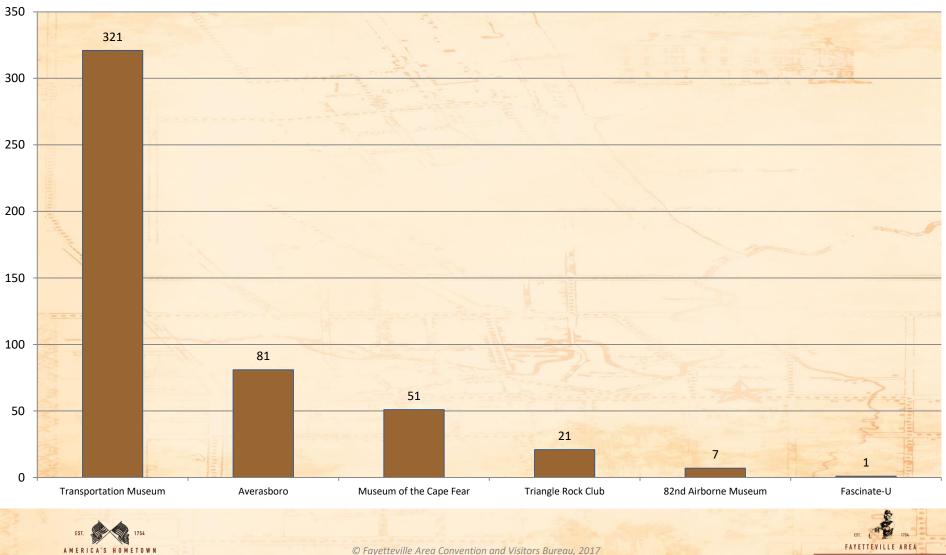

What is the age of the visitors (All Attractions/Year)?

Where are Visitors Staying (Year)?

What are the areas of interest (Year)?

Total Number of Filled Out Surveys by Attraction (Year)

ENTERVILLE AREA CONVENTION AND VISITORS BUREAU CUMBERLAKD COUNTY, NO