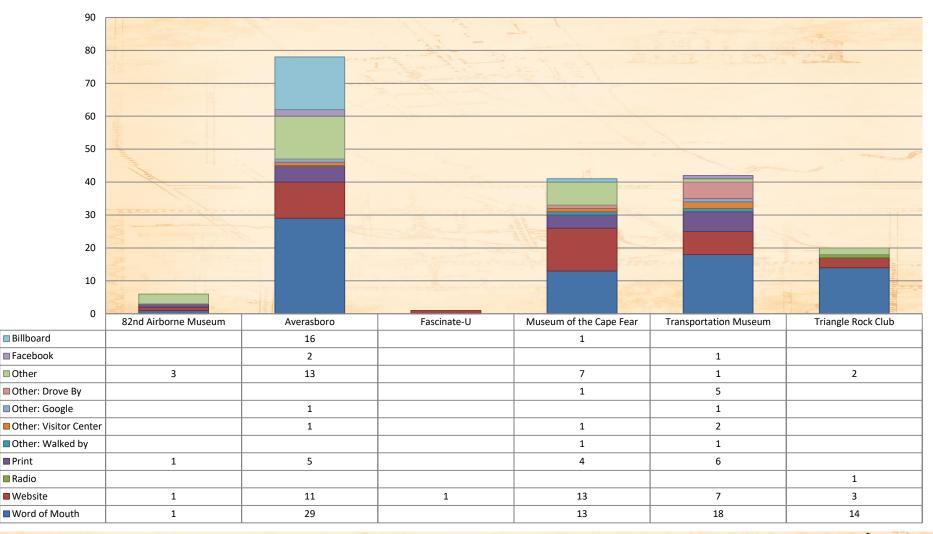

NORTH CAROLINA

Breakdown of Visitor's Who Selected "This attraction/venue" as Why are you visiting?

Where did you hear about the Attraction?

NORTH CAROLINA

Was the venue easy to find?

© Fayetteville Area Convention and Visitors Bureau, 2017