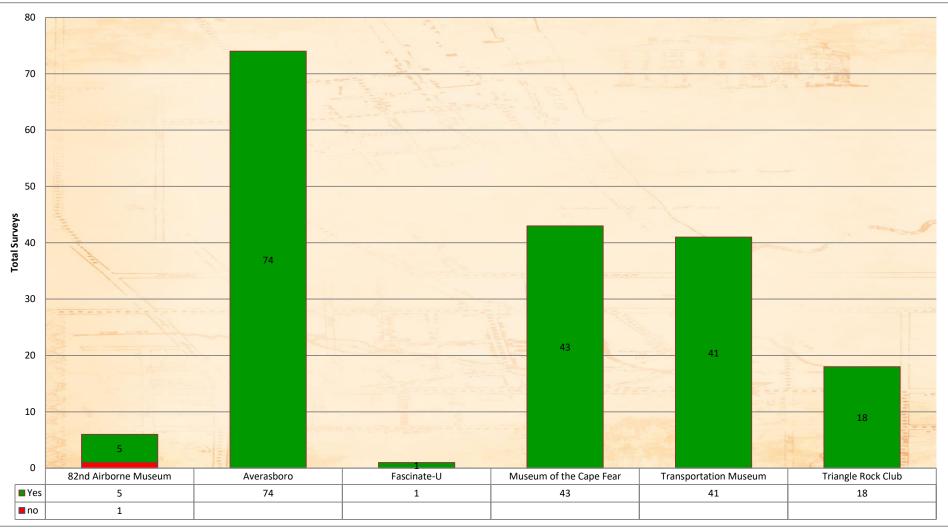

What is the age of the visitors (All Attractions/Year)?

Where are Visitors Staying (Year)?

What are the areas of interest (Year)?

Total Number of Filled Out Surveys by Attraction (Year)

ENTERVILLE AREA CONVENTION AND VISITORS BUREAU CUMBERLAKD COUNTY, NO