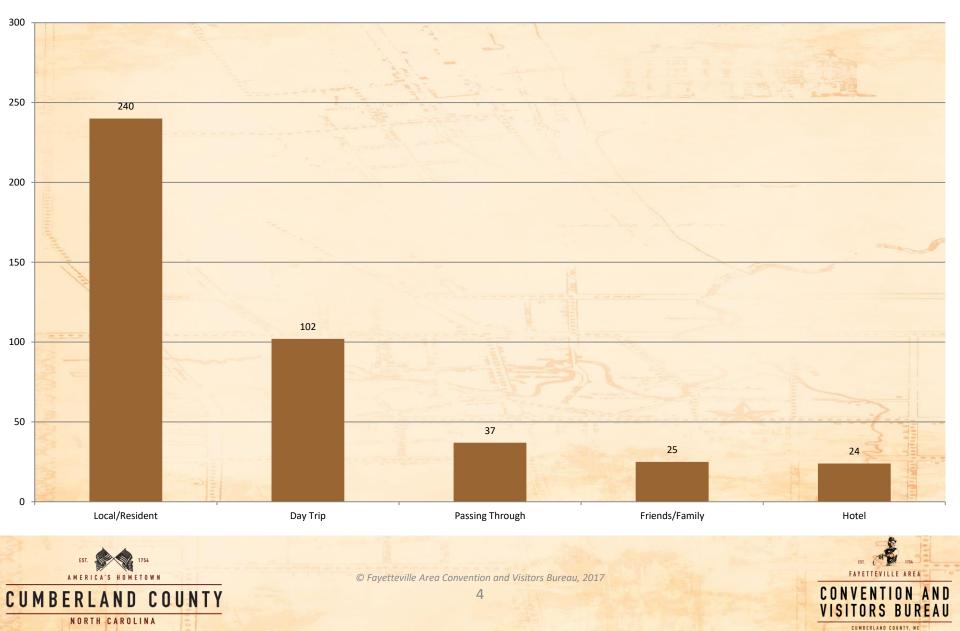

What is the age of the visitors (All Attractions/Year)?

Where are Visitors Staying (Year)?

What are the areas of interest (Year)?

Total Number of Filled Out Surveys by Attraction (Year)

ENTERVILLE AREA CONVENTION AND VISITORS BUREAU CUMBERLAKD COUNTY, NO