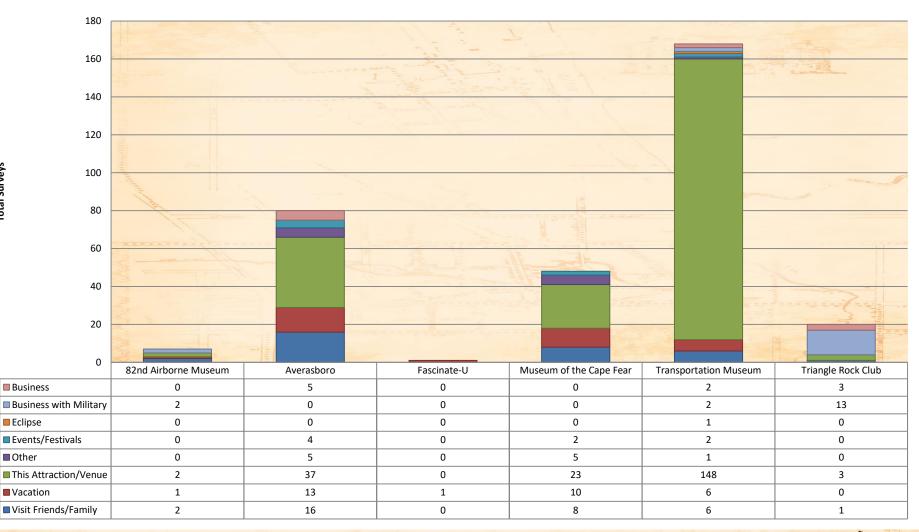

What is the age of the visitors (All Attractions/Year)?

Where are Visitors Staying (Year)?

What are the areas of interest (Year)?

Total Number of Filled Out Surveys by Attraction (Year)

ENTERVILLE AREA CONVENTION AND VISITORS BUREAU CUMBERLAKD COUNTY, NO

CUMB

ERI

AND

NORTH CAROLINA

COUNTY

Where are you staying? (Attraction/Year)

Age Range? (Attraction/Year)

Why are you visiting? (Attraction/Year)