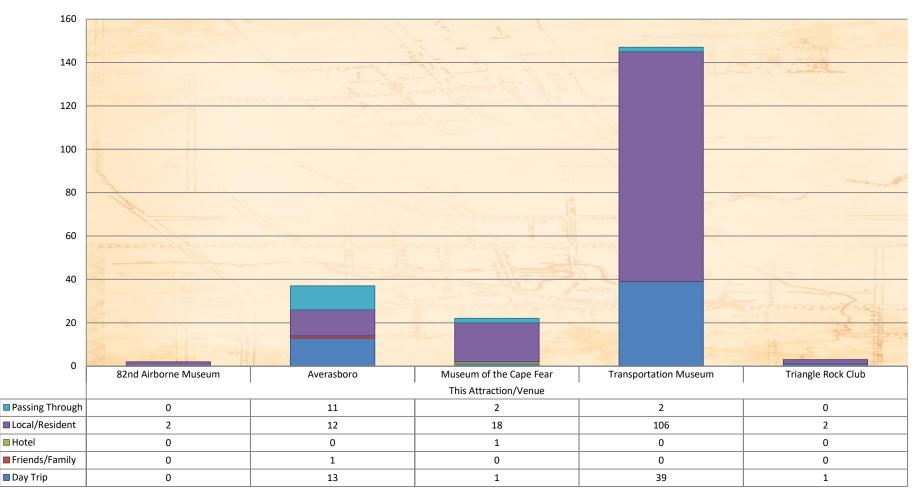

NORTH CAROLINA

Breakdown of Visitor's Who Selected "This attraction/venue" as Why are you visiting?

Where did you hear about the Attraction?

NORTH CAROLINA

Was the venue easy to find?

© Fayetteville Area Convention and Visitors Bureau, 2017