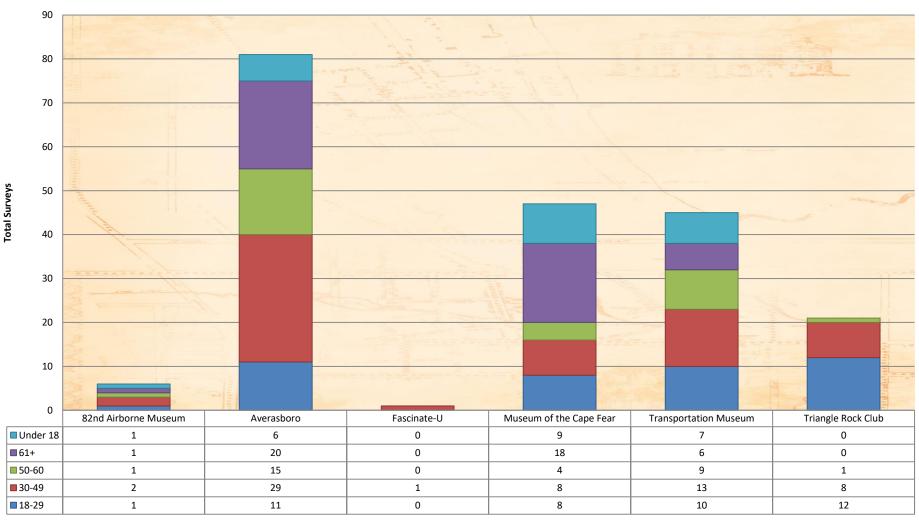

What is the age of the visitors (All Attractions/Year)?

Where are Visitors Staying (Year)?

What are the areas of interest (Year)?

Total Number of Filled Out Surveys by Attraction (Year)

ENTERVILLE AREA CONVENTION AND VISITORS BUREAU CUMBERLAKD COUNTY, NO