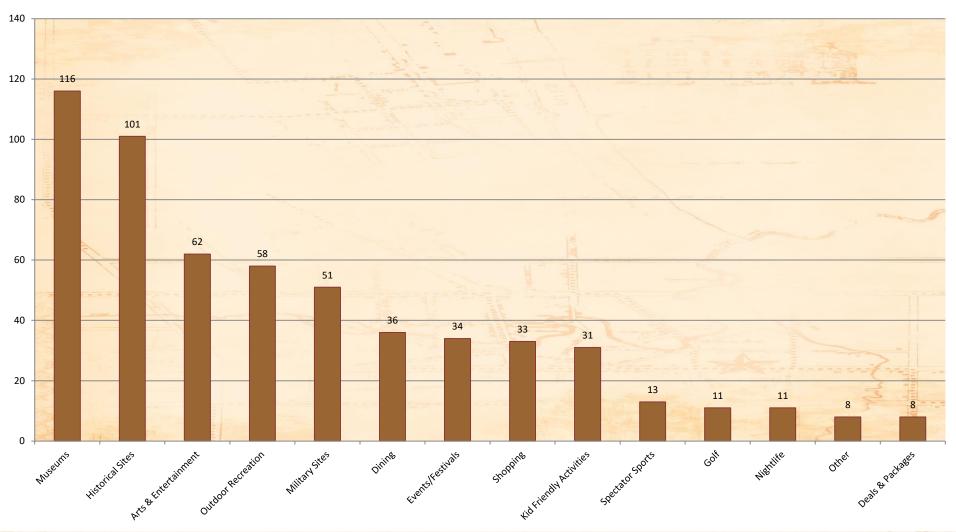

What is the age of the visitors (All Attractions/Year)?

Where are Visitors Staying (Year)?

What are the areas of interest (Year)?

Total Number of Filled Out Surveys by Attraction (Year)

ENTERVILLE AREA CONVENTION AND VISITORS BUREAU CUMBERLAKD COUNTY, NO