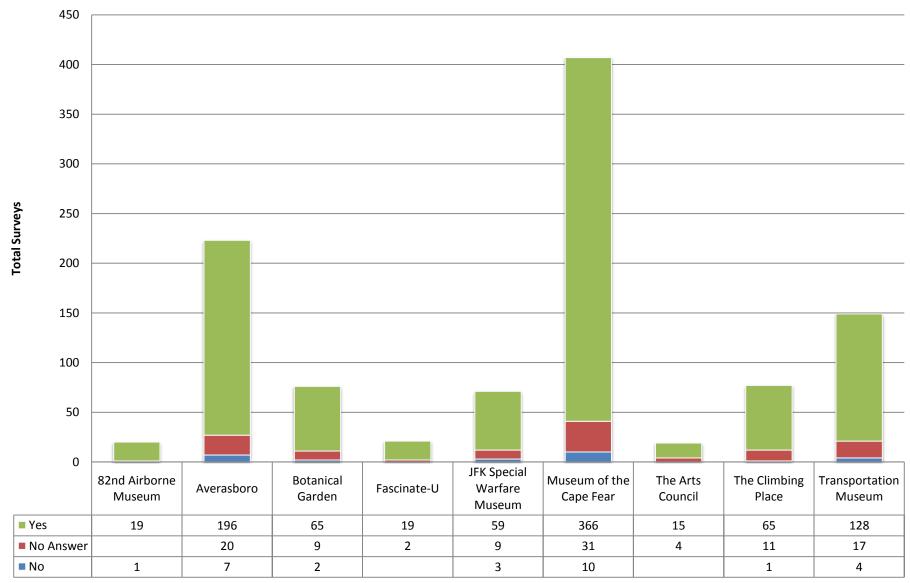

What is the age of the visitors (All Attractions/Year)?

Where are Visitors Staying (Year)?

What are the areas of interest (Year)?

Total Number of Filled Out Surveys by Attraction (Year)

Where are you staying? (Attraction/Year)