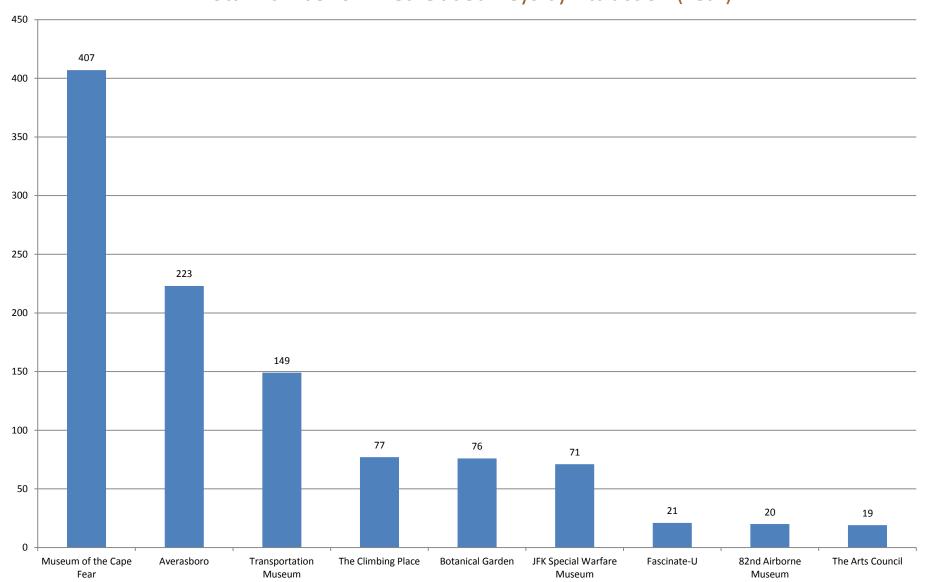

What is the age of the visitors (All Attractions/Year)?

Where are Visitors Staying (Year)?

What are the areas of interest (Year)?

Total Number of Filled Out Surveys by Attraction (Year)

Where are you staying? (Attraction/Year)