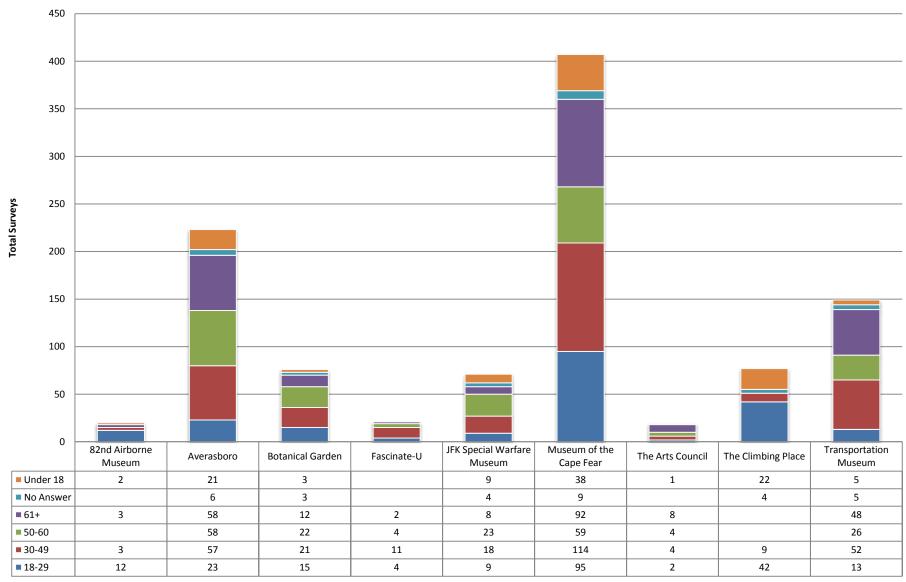

What is the age of the visitors (All Attractions/Year)?

Where are Visitors Staying (Year)?

What are the areas of interest (Year)?

Total Number of Filled Out Surveys by Attraction (Year)

Where are you staying? (Attraction/Year)

Age Range? (Attraction/Year)

Why are you visiting? (Attraction/Year)

Breakdown of Visitor's Who Selected "This attraction/venue" as Why are you visiting?