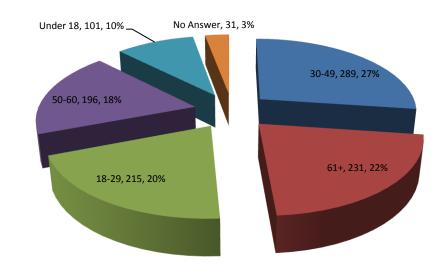

What is the age of the visitors (All Attractions/Year)?

Where are Visitors Staying (Year)?

What are the areas of interest (Year)?

Total Number of Filled Out Surveys by Attraction (Year)

Where are you staying? (Attraction/Year)