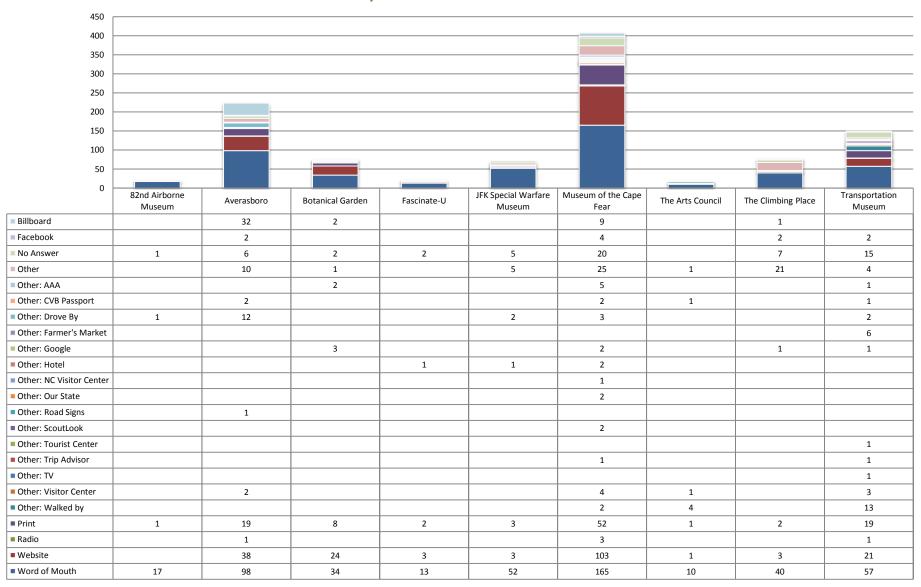

|

#### Average Number of Days Visitor Stays?

(not including anyone who selected Local/Resident)

| Year                    | 1.26 |
|-------------------------|------|
| 4 <sup>th</sup> Quarter | 1.00 |
| 3 <sup>rd</sup> Quarter | 1.00 |
| 2 <sup>nd</sup> Quarter | 1.25 |
| 1 <sup>ST</sup> Quarter | 1.78 |
| (modulations)           | ,    |

What is the age of the visitors (All Attractions/Year)?





Where are Visitors Staying (Year)?



What are the areas of interest (Year)?



Total Number of Filled Out Surveys by Attraction (Year)



Where are you staying? (Attraction/Year)



Age Range? (Attraction/Year)



Why are you visiting? (Attraction/Year)



Breakdown of Visitor's Who Selected "This attraction/venue" as Why are you visiting?



#### Where did you hear about the Attraction?



Was the venue easy to find?





#### **Survey Comments**

| 82nd Airborne Museum    | No Answer                                                             | 3  |
|-------------------------|-----------------------------------------------------------------------|----|
| Averasboro              | No Answer                                                             | 15 |
|                         | Awesome place. Nice Staff and cool artifacts! Learned a lot!          | 1  |
|                         | Excellent historic site! Great for future generations!                | 1  |
|                         | Love it will be back                                                  | 1  |
|                         | Liked the newspaper clipping display. Is the log cabin open?          | 1  |
|