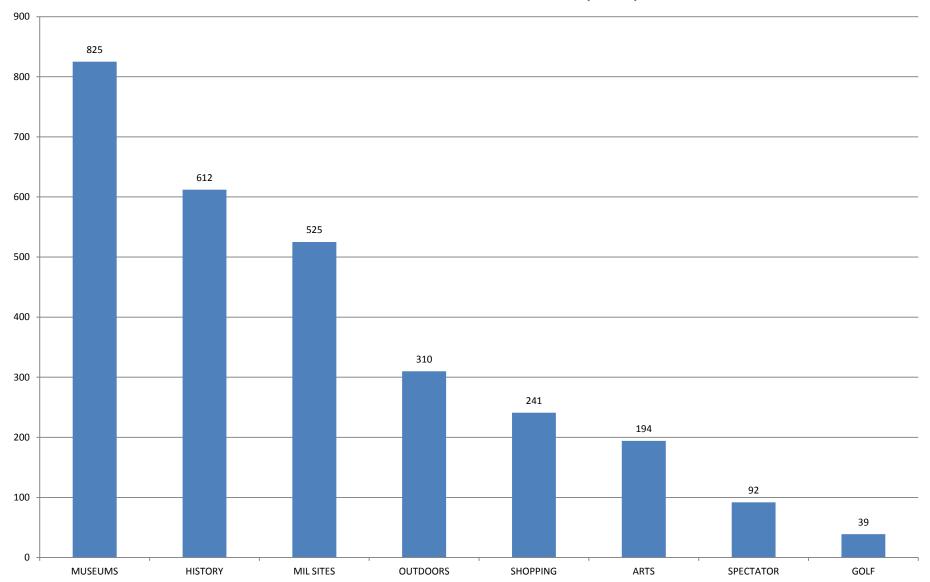

What is the age of the visitors (All Attractions/Year)?

Where are Visitors Staying (Year)?

What are the areas of interest (Year)?

Total Number of Filled Out Surveys by Attraction (Year)

Where are you staying? (Attraction/Year)