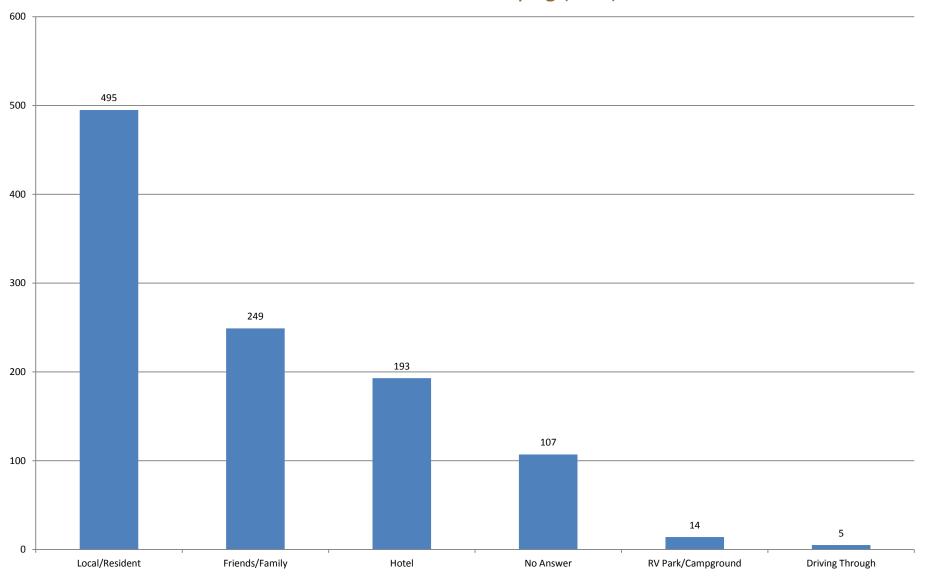

What is the age of the visitors (All Attractions/Year)?

Where are Visitors Staying (Year)?

What are the areas of interest (Year)?

Total Number of Filled Out Surveys by Attraction (Year)

Where are you staying? (Attraction/Year)