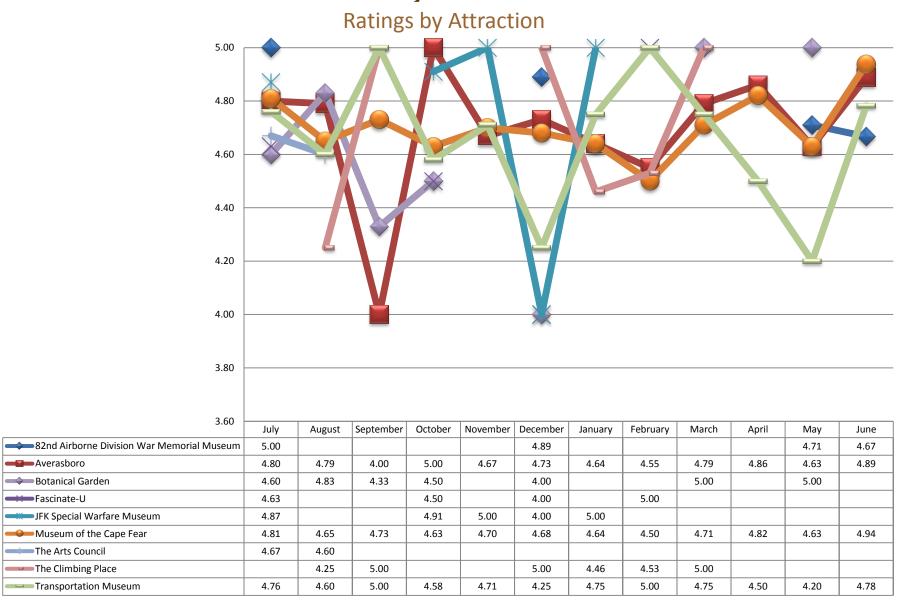

| Year                    | 4.71 |
|-------------------------|------|
| 4 <sup>th</sup> Quarter | 4.75 |
| 3 <sup>rd</sup> Quarter | 4.66 |
| 2 <sup>nd</sup> Quarter | 4.70 |
| 1 <sup>ST</sup> Quarter | 4.73 |