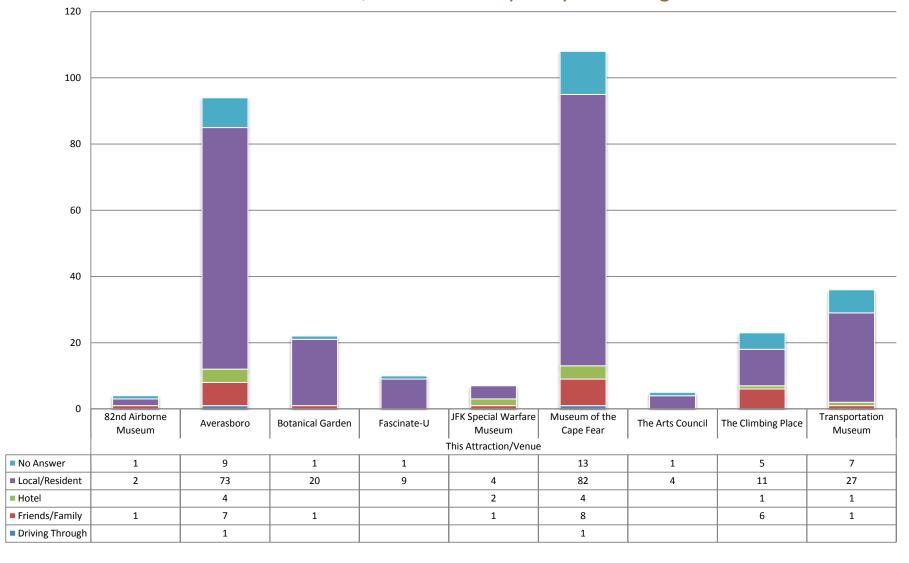

Age Range? (Attraction/Year)

Why are you visiting? (Attraction/Year)

Breakdown of Visitor's Who Selected "This attraction/venue" as Why are you visiting?