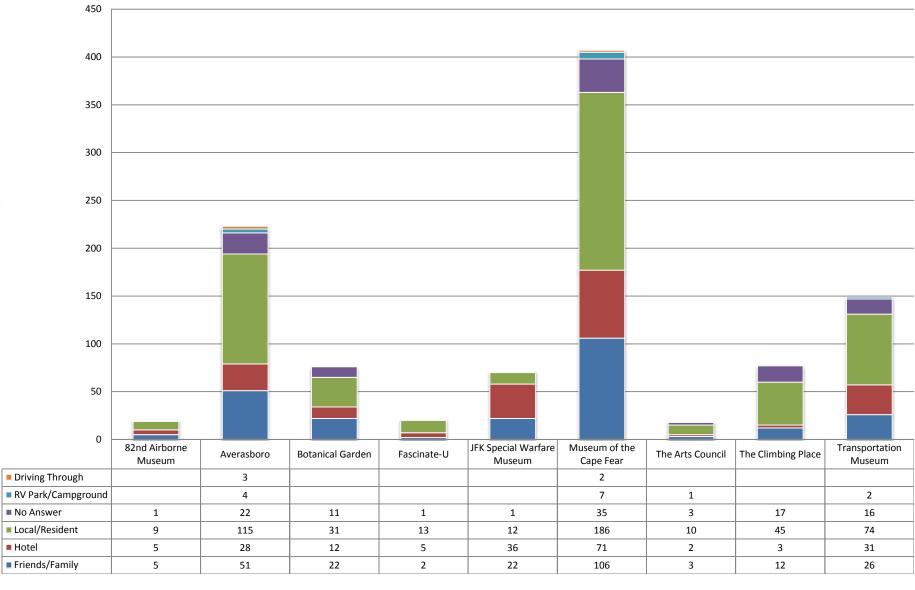

What is the age of the visitors (All Attractions/Year)?

Where are Visitors Staying (Year)?

What are the areas of interest (Year)?

Total Number of Filled Out Surveys by Attraction (Year)

Where are you staying? (Attraction/Year)