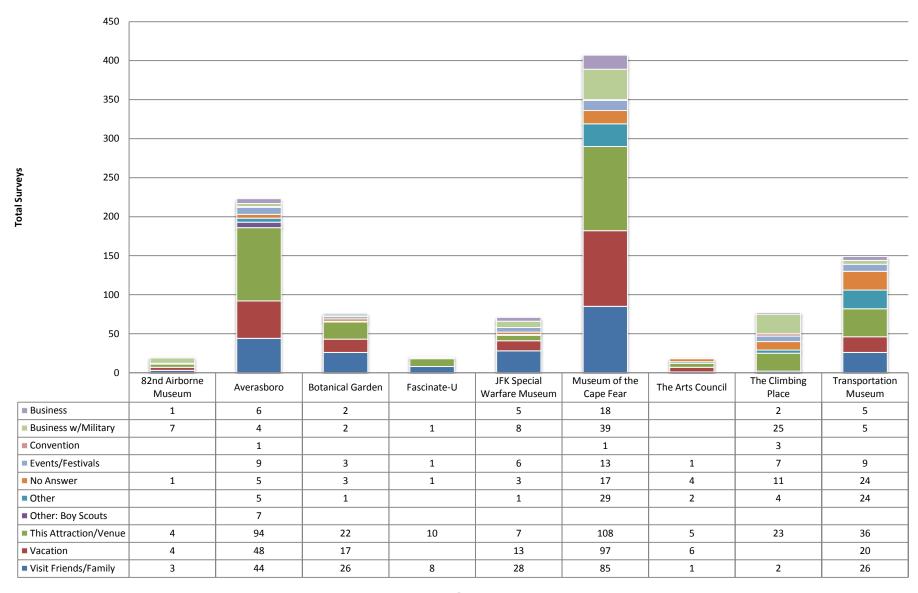

What is the age of the visitors (All Attractions/Year)?

Where are Visitors Staying (Year)?

What are the areas of interest (Year)?

Total Number of Filled Out Surveys by Attraction (Year)

Where are you staying? (Attraction/Year)

Age Range? (Attraction/Year)

Why are you visiting? (Attraction/Year)

Breakdown of Visitor's Who Selected "This attraction/venue" as Why are you visiting?