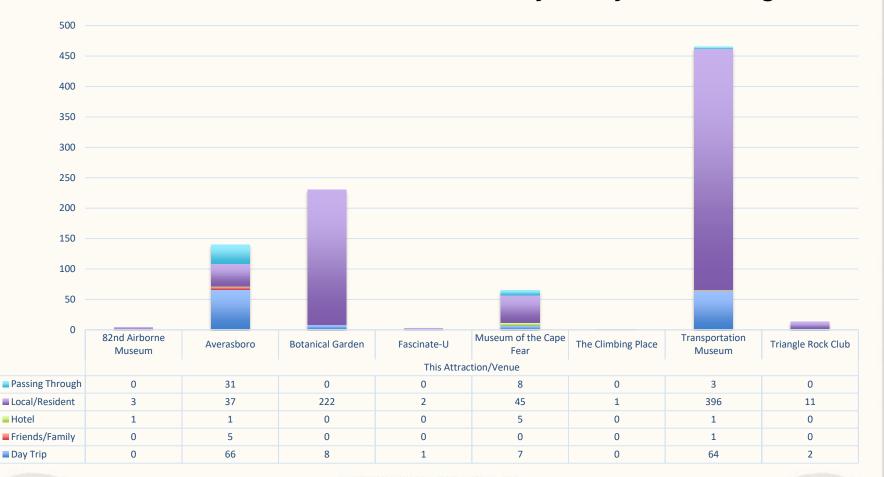

#### **Cumberland County Attraction Data** Breakdown of Visitor's Who Selected "This attraction/venue" as Why are you visiting?

CUMBERLAND COUNTY, NC FAYETTEVILLE A R E A CONVENTION AND VISITORS BUREAU