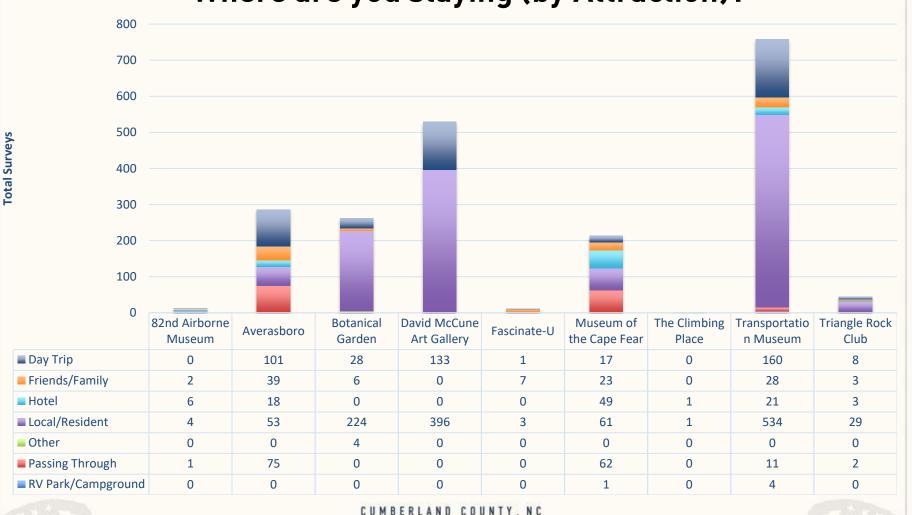

#### **Cumberland County Attraction Data** Where are you staying (by Attraction)?