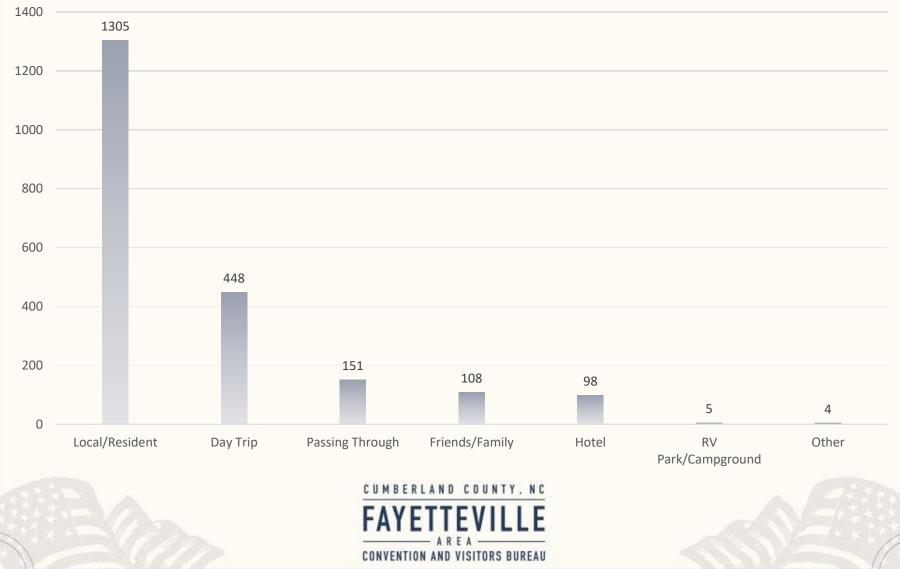

| 0.08%      |
| ID             | 0.08%      |
| BRAZIL         | 0.08%      |
| CANADA         | 0.08%      |
| ND             | 0.04%      |
| FRANCE         | 0.04%      |
| ОК             | 0.04%      |
| NETHERLANDS    | 0.04%      |
| MT             | 0.04%      |
| NV             | 0.04%      |
| VIRGIN ISLANDS | 0.04%      |
| KS             | 0.04%      |
| IA             | 0.04%      |
| LA             | 0.04%      |
| BOLIVIA        | 0.04%      |
| NH             | 0.04%      |
| NE             | 0.04%      |
| ME             | 0.04%      |

CONVENTION AND VISITORS BUREAU

### Cumberland County Attraction Data Average Attraction Rating

| 4.71 |
|------|
| 4.71 |
|      |
| 4.71 |
| 4.67 |
|      |





# **Cumberland County Attraction Data** Where are Visitors Staying?



#### **Cumberland County Attraction Data** What are the areas of interest?



### **Cumberland County Attraction Data** Total Number of Filled Out Surveys (by Attraction)



#### **Cumberland County Attraction Data** Where are you staying (by Attraction)?



# **Cumberland County Attraction Data** Age Range (by Attraction)



### **Cumberland County Attraction Data** Why are you Visiting (by Attraction)?



#### **Cumberland County Attraction Data** Breakdown of Visitor's Who Selected "This attraction/venue" as Why are you visiting?



CUMBERLAND COUNTY, NC FAYETTEVILLE A R E A CONVENTION AND VISITORS BUREAU

# **Cumberland County Attraction Data** Where did you hear about the Attraction?

| 600 -<br>500 -<br>300 -<br>200 -<br>100 -<br>0 - |                         |            |