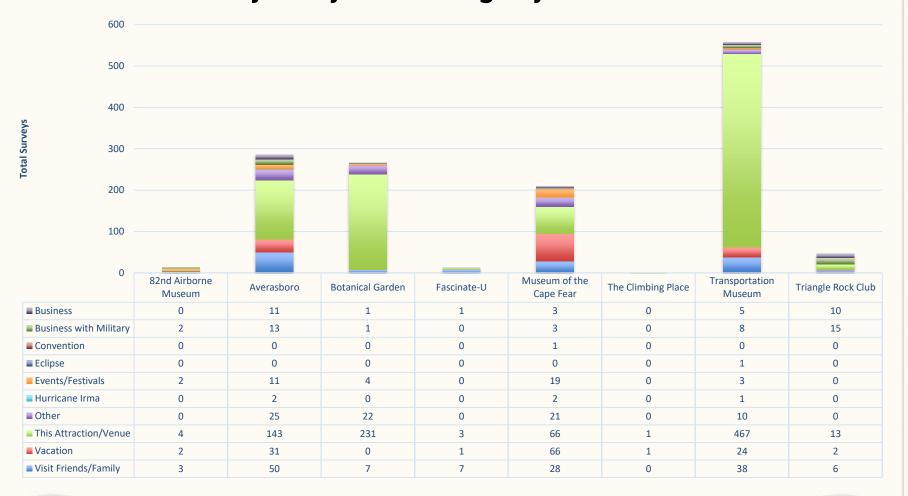

| 0.04%      |
| BOLIVIA        | 0.04%      |
| NH             | 0.04%      |
| NE             | 0.04%      |
| ME             | 0.04%      |

CONVENTION AND VISITORS BUREAU

### Cumberland County Attraction Data Average Attraction Rating

| 4.71 |
|------|
| 4.71 |
|      |
| 4.71 |
| 4.67 |
|      |





# **Cumberland County Attraction Data** Where are Visitors Staying?



#### **Cumberland County Attraction Data** What are the areas of interest?



### **Cumberland County Attraction Data** Total Number of Filled Out Surveys (by Attraction)



#### **Cumberland County Attraction Data** Where are you staying (by Attraction)?



# **Cumberland County Attraction Data** Age Range (by Attraction)



### **Cumberland County Attraction Data** Why are you Visiting (by Attraction)?



#### **Cumberland County Attraction Data** Breakdown of Visitor's Who Selected "This attraction/venue" as Why are you visiting?



CUMBERLAND COUNTY, NC FAYETTEVILLE A R E A CONVENTION AND VISITORS BUREAU

# **Cumberland County Attraction Data** Where did you hear about the Attraction?

| 600 -<br>500 -<br>300 -<br>200 -<br>100 -<br>0 - |                         |            |                  |                             |             |                            |                    |                          |                    |
|--------------------------------------------------|-------------------------|------------|------------------|-----------------------------|-------------|----------------------------|--------------------|--------------------------|--------------------|
| 20