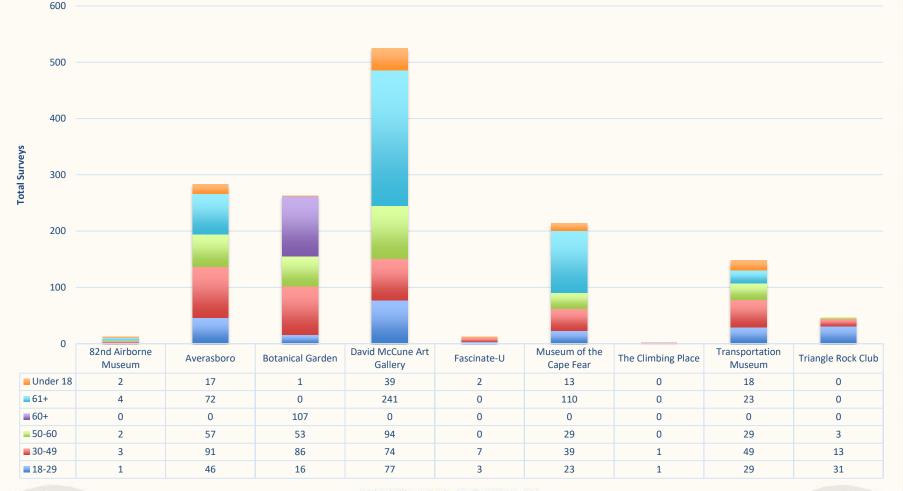

0.04%      |
| KS             | 0.04%      |
| IA             | 0.04%      |
| LA             | 0.04%      |
| BOLIVIA        | 0.04%      |
| NH             | 0.04%      |
| NE             | 0.04%      |
| ME             | 0.04%      |

CONVENTION AND VISITORS BUREAU

### Cumberland County Attraction Data Average Attraction Rating

| 4.71 |
|------|
| 4.71 |
|      |
| 4.71 |
| 4.67 |
|      |





# **Cumberland County Attraction Data** Where are Visitors Staying?



#### **Cumberland County Attraction Data** What are the areas of interest?



### **Cumberland County Attraction Data** Total Number of Filled Out Surveys (by Attraction)



#### **Cumberland County Attraction Data** Where are you staying (by Attraction)?



# **Cumberland County Attraction Data** Age Range (by Attraction)



### **Cumberland County Attraction Data** Why are you Visiting (by Attraction)?



#### **Cumberland County Attraction Data** Breakdown of Visitor's Who Selected "This attraction/venue" as Why are you visiting?



CUMBERLAND COUNTY, NC FAYETTEVILLE A R E A CONVENTION AND VISITORS BUREAU

# **Cumberland County Attraction Data** Where did you hear about the Attraction?

| 600 -<br>500 -<br>300 -<br>200 -<br>100 -<br>0 - |                         |            |                  |                             |             |                            |                    |                          |                    |
|--------------------------------------------------|-------------------------|------------|------------------|-----------------------------|-------------|--------------------