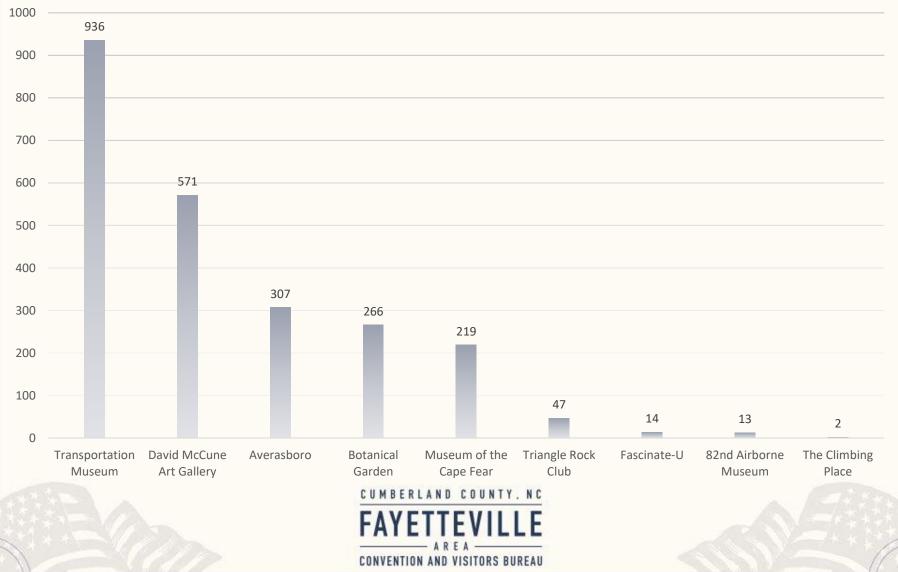

### **Cumberland County Attraction Data** Total Number of Filled Out Surveys (by Attraction)