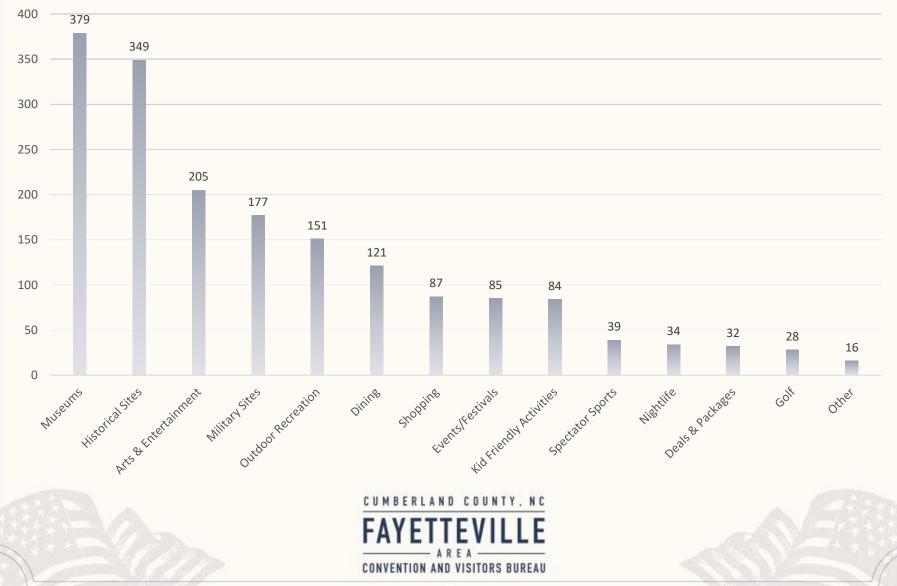

|
| CANADA         | 0.08%      |
| ND             | 0.04%      |
| FRANCE         | 0.04%      |
| ОК             | 0.04%      |
| NETHERLANDS    | 0.04%      |
| MT             | 0.04%      |
| NV             | 0.04%      |
| VIRGIN ISLANDS | 0.04%      |
| KS             | 0.04%      |
| IA             | 0.04%      |
| LA             | 0.04%      |
| BOLIVIA        | 0.04%      |
| NH             | 0.04%      |
| NE             | 0.04%      |
| ME             | 0.04%      |

CONVENTION AND VISITORS BUREAU

### Cumberland County Attraction Data Average Attraction Rating

| 4.71 |
|------|
| 4.71 |
|      |
| 4.71 |
| 4.67 |
|      |





# **Cumberland County Attraction Data** Where are Visitors Staying?



#### **Cumberland County Attraction Data** What are the areas of interest?



### **Cumberland County Attraction Data** Total Number of Filled Out Surveys (by Attraction)



#### **Cumberland County Attraction Data** Where are you staying (by Attraction)?



# **Cumberland County Attraction Data** Age Range (by Attraction)



### **Cumberland County Attraction Data** Why are you Visiting (by Attraction)?



#### **Cumberland County Attraction Data** Breakdown of Visitor's Who Selected "This attraction/venue" as Why are you visiting?



CUMBERLAND COUNTY, NC FAYETTEVILLE A R E A CONVENTION AND VISITORS BUREAU

# **Cumberland County Attraction Data** Where did you hear about the Attraction?

| 600 -<br>500 -<br>300 -<br>200 -<br>100 -<br>0 - |                         |            |                  |                             |             |