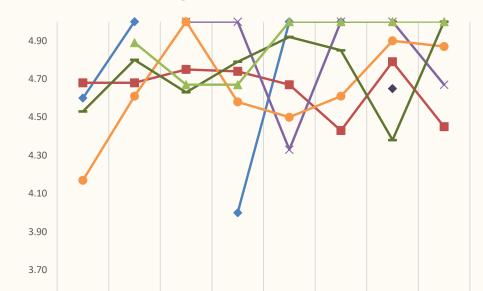

#### **Cumberland County Attraction Data** Ratings (by Attraction)

| 3.50                    |      |        |           |         |          |          |         |          |       |       |     |      |
|-------------------------|------|--------|-----------|---------|----------|----------|---------|----------|-------|-------|-----|------|
| 3.50                    | July | August | September | October | November | December | January | February | March | April | May | June |
|                         | 4.60 | 5.00   |           | 4.00    | 5.00     | 5.00     |         |          |       |       |     |      |
|                         | 4.68 | 4.68   | 4.75      | 4.74    | 4.67     | 4.43     | 4.79    | 4.45     |       |       |     |      |
| Botanical Garden        |      |        |           |         |          |          | 4.65    |          |       |       |     |      |
|                         | 2.00 |        | 5.00      | 5.00    | 4.33     | 5.00     | 5.00    | 4.67     |       |       |     |      |
|                         |      |        |           |         |          |          |         |          |       |       |     |      |
| Museum of the Cape Fear | 4.17 | 4.61   | 5.00      | 4.58    | 4.50     | 4.61     | 4.90    | 4.87     |       |       |     |      |
| The Climbing Place      |      |        |           |         |          |          | 5.00    |          |       |       |     |      |
| Transportation Museum   | 4.53 | 4.80   | 4.63      | 4.79    | 4.92     | 4.85     | 4.38    | 5.00     |       |       |     |      |
| Triangle Rock Club      |      | 4.89   | 4.67      | 4.67    | 5.00     | 5.00     | 5.00    | 5.00     |       |       |     |      |