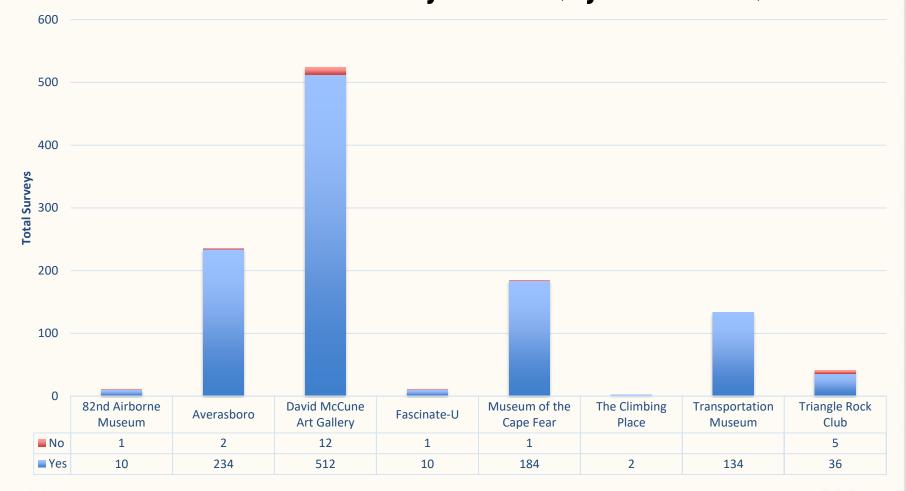

### **Cumberland County Attraction Data** Was the Venue Easy to Find (by Attraction)?