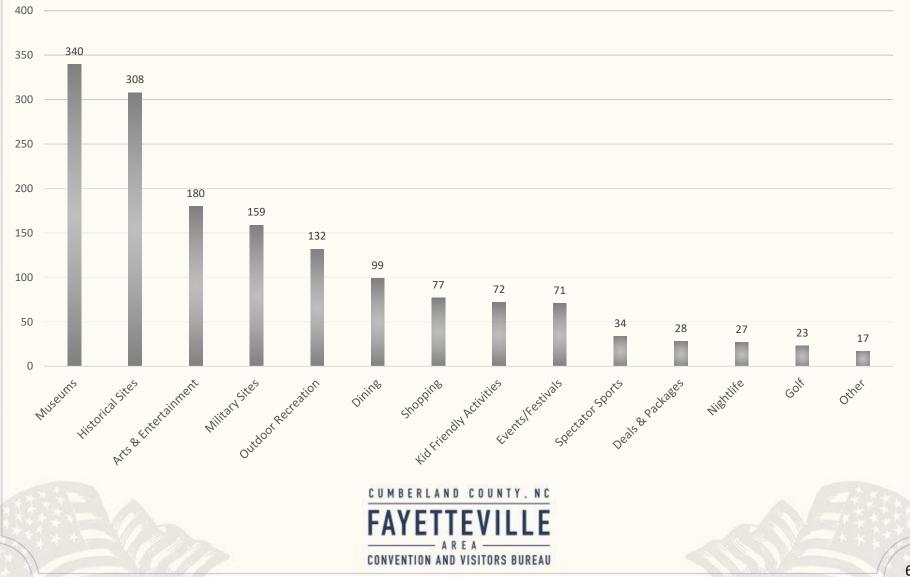

|
| VT             | 0.06%      |
| CANADA         | 0.06%      |
| MT             | 0.06%      |
| NE             | 0.06%      |
| MO             | 0.06%      |
| VIRGIN ISLANDS | 0.06%      |
| OR             | 0.06%      |
| ME             | 0.06%      |
| NV             | 0.06%      |
| NH             | 0.06%      |
| NETHERLANDS    | 0.06%      |

CUMBERLAND COUNTY. NC FAYETTEVILLE A R E A CONVENTION AND VISITORS BUREAU

#### Cumberland County Attraction Data Average Attraction Rating

# 1st Quarter4.672nd Quarter4.713rd Quarter4.764th Quarter4.71Year4.71





### **Cumberland County Attraction Data** Where are Visitors Staying?



CUMBERLAND COUNTY. NC FAYETTEVILLE A R E A CONVENTION AND VISITORS BUREAU

#### **Cumberland County Attraction Data** What are the areas of interest?



#### **Cumberland County Attraction Data** Total Number of Filled Out Surveys (by Attraction)



#### **Cumberland County Attraction Data** Where are you staying (by Attraction)?





#### **Cumberland County Attraction Data** Age Range (by Attraction)



FAYETTEVILLE

#### **Cumberland County Attraction Data** Why are you Visiting (by Attraction)?



FAYETTEVILLE

#### **Cumberland County Attraction Data** Breakdown of Visitor's Who Selected "This attraction/venue" as Why are you visiting?



CUMBERLAND COUNTY, NC FAYETTEVILLE A R E A CONVENTION AND VISITORS BUREAU

#### **Cumberland County Attraction Data** Where did you hear about the Attraction?



CUMBERLAND COUNTY, NC FAYETTEVILLE A R E A CONVENTION AND VISITORS BUREAU

#### **Cumberland County Attraction Data** Was the Venue Easy