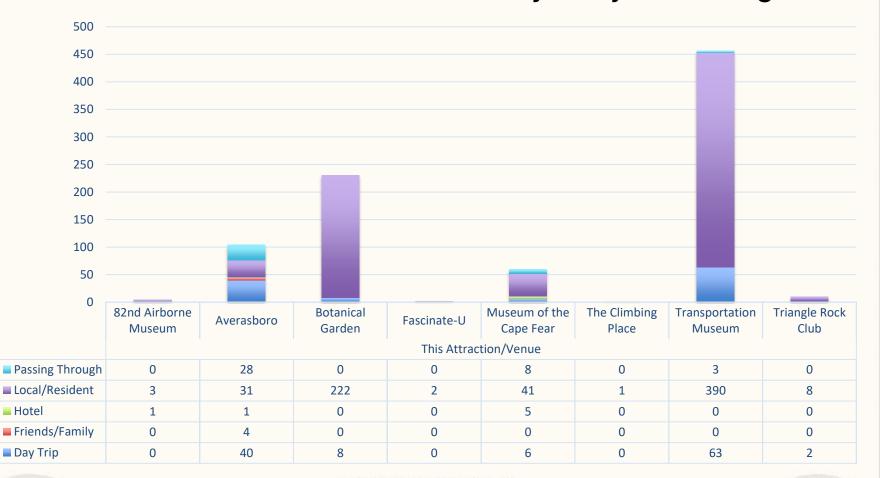

#### **Cumberland County Attraction Data** Breakdown of Visitor's Who Selected "This attraction/venue" as Why are you visiting?

CUMBERLAND COUNTY, NC FAYETTEVILLE A R E A CONVENTION AND VISITORS BUREAU