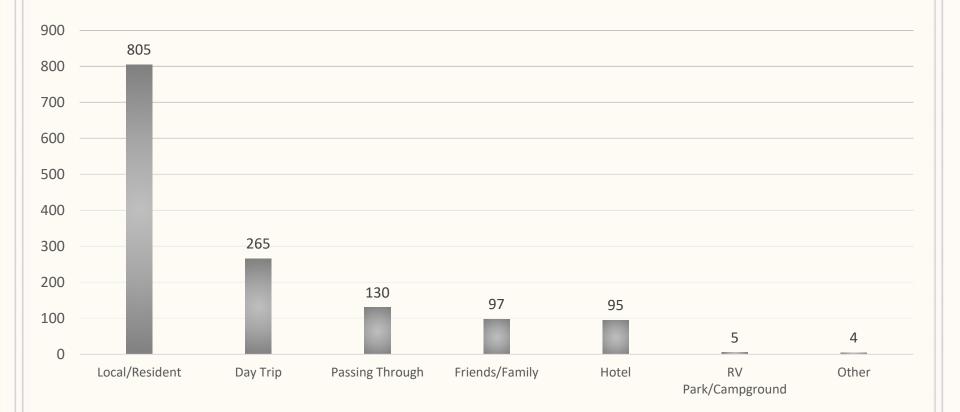

#### **Cumberland County Attraction Data** Total Number of Filled Out Surveys (by Attraction)