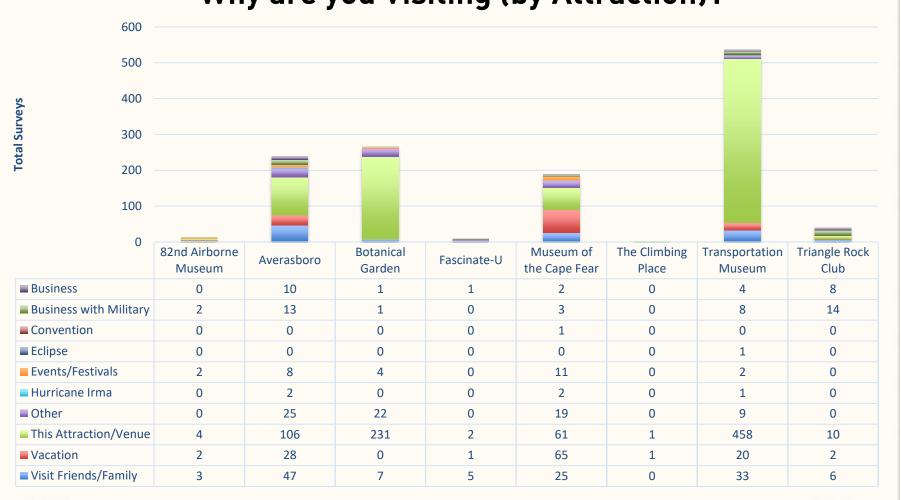

#### **Cumberland County Attraction Data** Why are you Visiting (by Attraction)?

FAYETTEVILLE