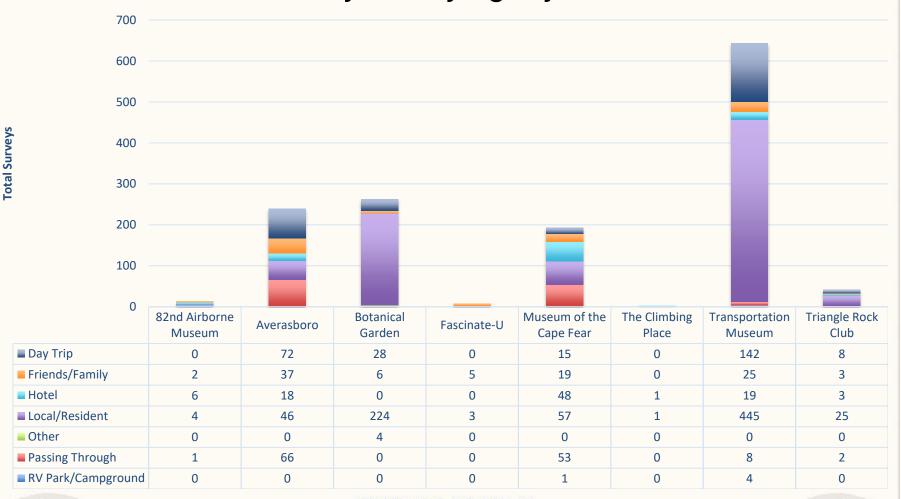

#### **Cumberland County Attraction Data** Why are you Visiting (by Attraction)?

FAYETTEVILLE