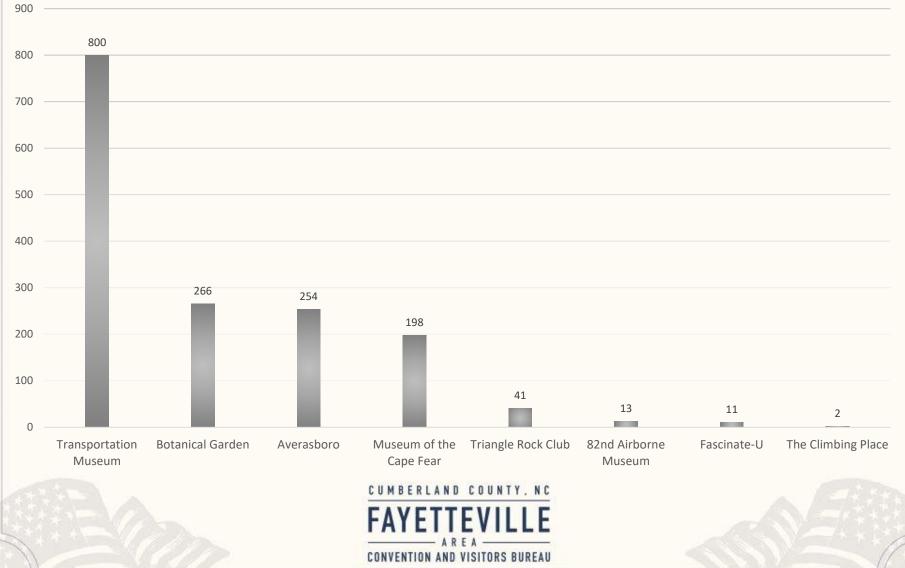

#### **Cumberland County Attraction Data** Total Number of Filled Out Surveys (by Attraction)