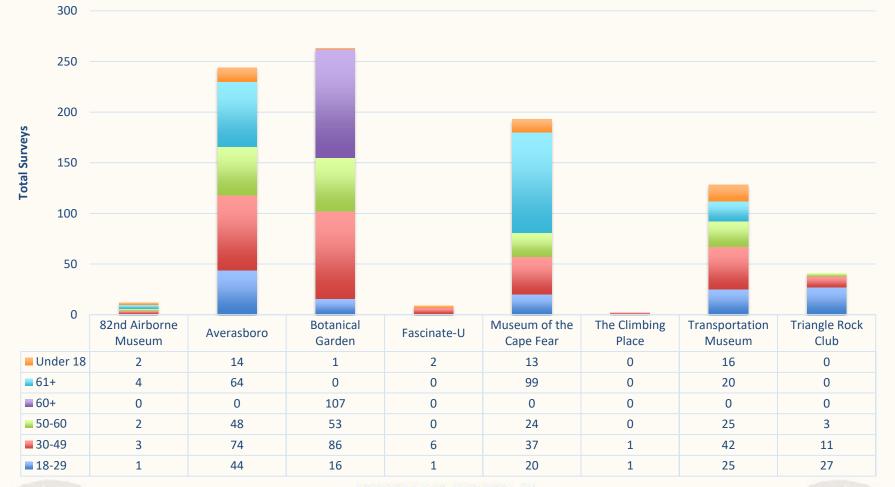

#### **Cumberland County Attraction Data** Age Range (by Attraction)

FAYETTEVILLE