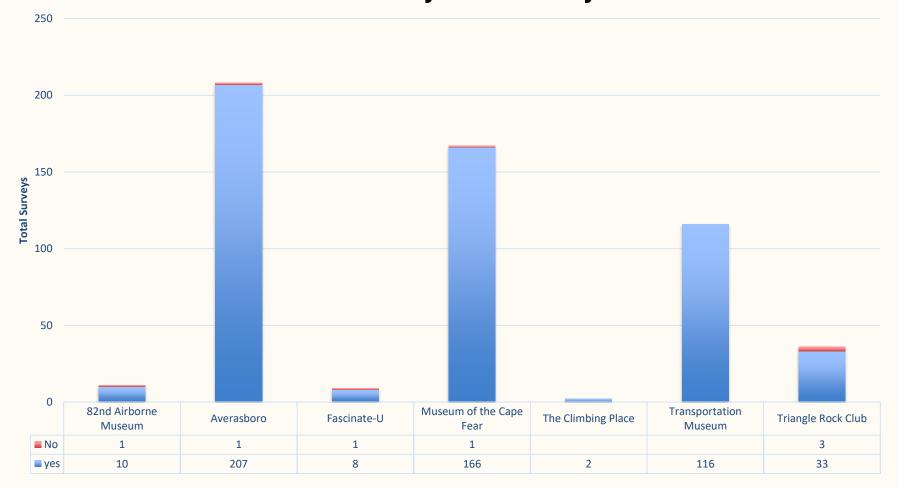

#### **Cumberland County Attraction Data** Total Number of Filled Out Surveys (by Attraction)