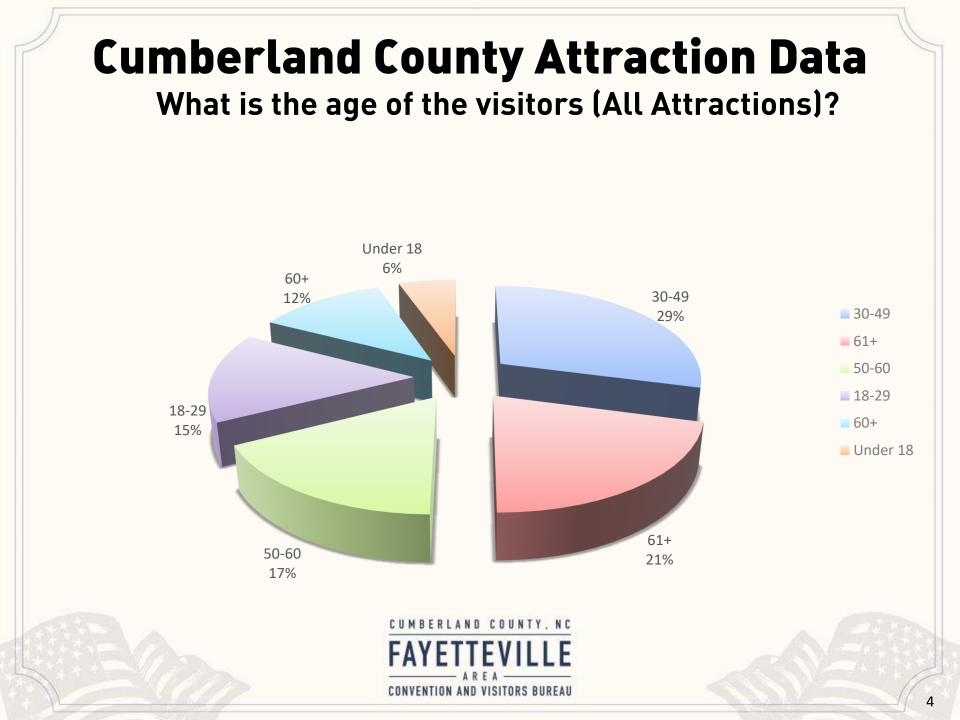

#### **Cumberland County Attraction Data** Age Range (by Attraction)

FAYETTEVILLE